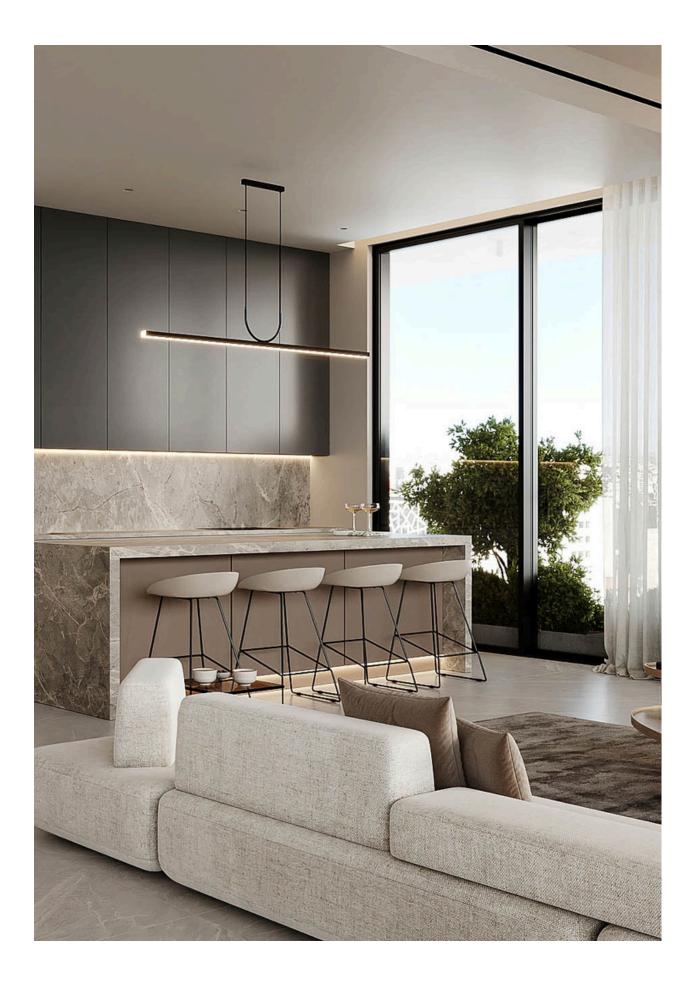

# CONTEMPORARY DESIGN

Designed with the principles of Japanese minimalism, Kyoto's apartments offer a serene retreat where clean lines, natural light, and open spaces create an atmosphere of calm sophistication.

Each residence is crafted with premium materials and cuttingedge technology to ensure comfort, efficiency, and timeless style.

## PREMIUM FINISHES

High-quality European brand sanitary ware

Thermal aluminum lift & slide doors (floor-to-ceiling height)

High ceilings (+3m)

Ambient entrance lighting

Sauna

Swimming pool

Fully equipped gym