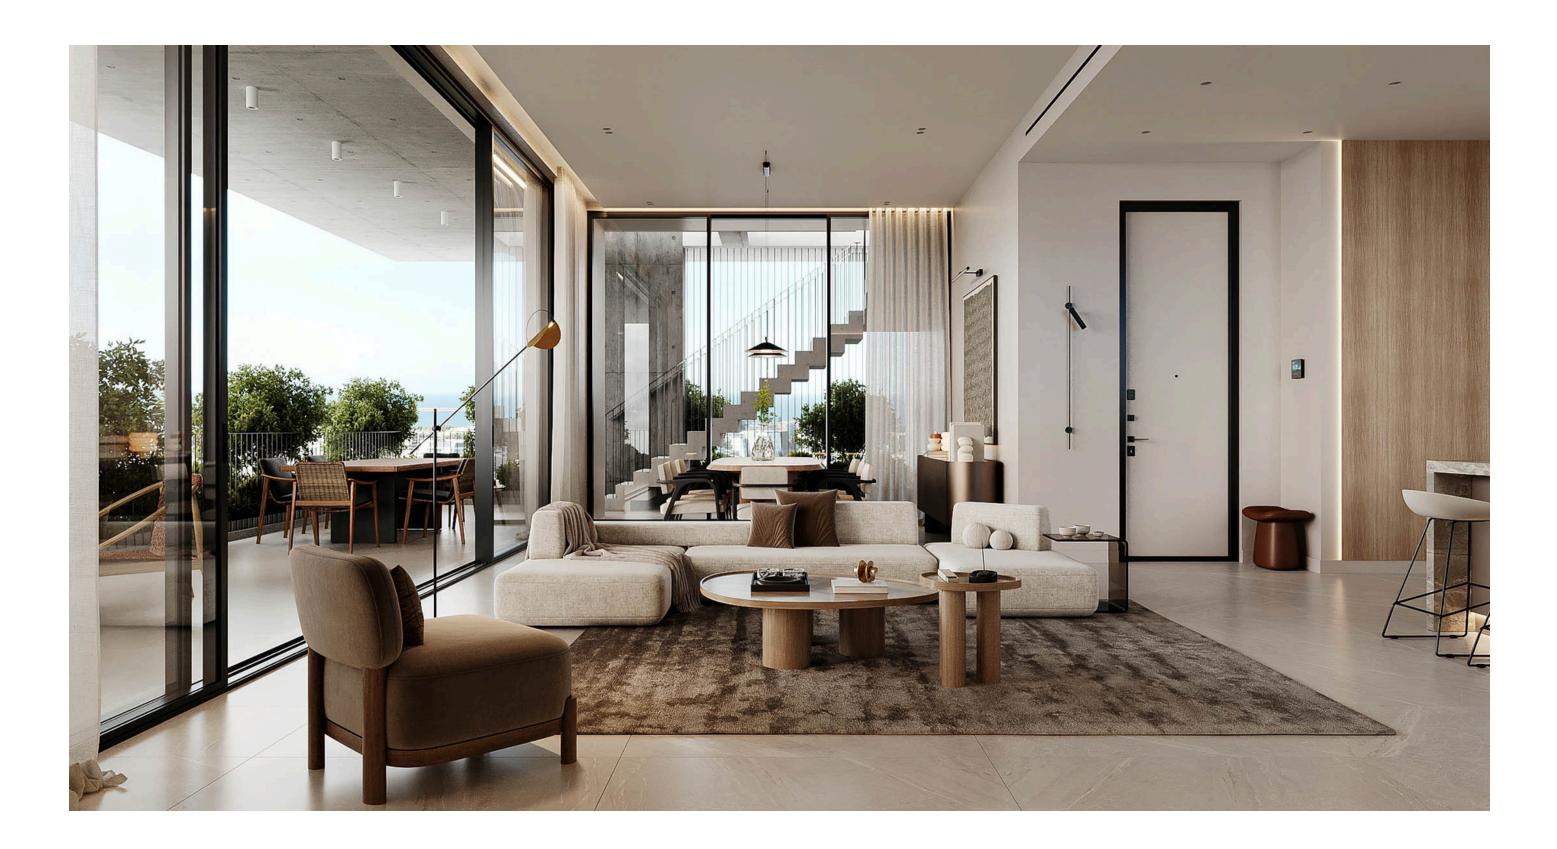

# CONTEMPORARY DESIGN

Designed with the principles of Japanese minimalism, Kyoto's apartments offer a serene retreat where clean lines, natural light, and open spaces create an atmosphere of calm sophistication.

Each residence is crafted with premium materials and cuttingedge technology to ensure comfort, efficiency, and timeless style.

## PREMIUM FINISHES

High-quality European brand sanitary ware

Thermal aluminum lift & slide doors (floor-to-ceiling height)

High ceilings (+3m)

Ambient entrance lighting

Sauna

Swimming pool

Fully equipped gym