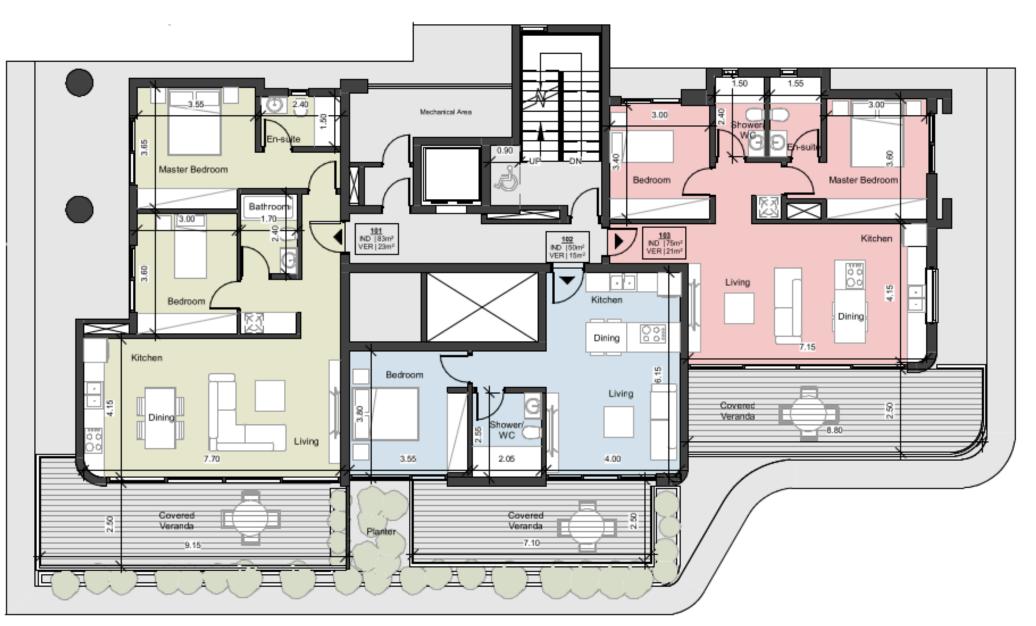

here of calm sophistication.

Each residence is crafted with premium materials and cuttingedge technology to ensure comfort, efficiency, and timeless style.



































# PROPERTY FEATURES



Central VRV air-conditioning system



Photovoltaic system with net metering



Electric vehicle charging provision



Face recognition entry video phone system



Interior design consultation



Energy-efficient heat pump boilers





## PREMIUM FINISHES



High-quality European brand sanitary ware



Thermal aluminum lift & slide doors (floor-to-ceiling height)



High ceilings (+3m)



Ambient entrance lighting



Sauna



Swimming pool



Fully equipped gym



Study room for remote work

## COMMON FACILITIES



# FLOOR PLANS



#### GROUND FLOOR PLAN



#### 1ST FLOOR PLAN







#### 2ND FLOOR PLAN





#### 3RD FLOOR PLAN





#### 4TH FLOOR PLAN





### ROOF GARDEN FLOOR PLAN





#### DOMO PROPERTIES

Based in Limassol, we take great pride in distinctive projects across the city we love. With a strong focus on functional aesthetics, technology and sustainability we believe we make our customers lives better while protecting this island we call home.

#### OUR PHILOSOPHY

Spaces and places must have a positive impact on the people who use them and their surroundings. This is why we pursue to develop innovative, elegant and sustainable buildings that celebrate the use of natural light and the latest technologies. We strongly appreciate the importance of social, environmental and economic issues and work hard to address them with a caring approach to the wa