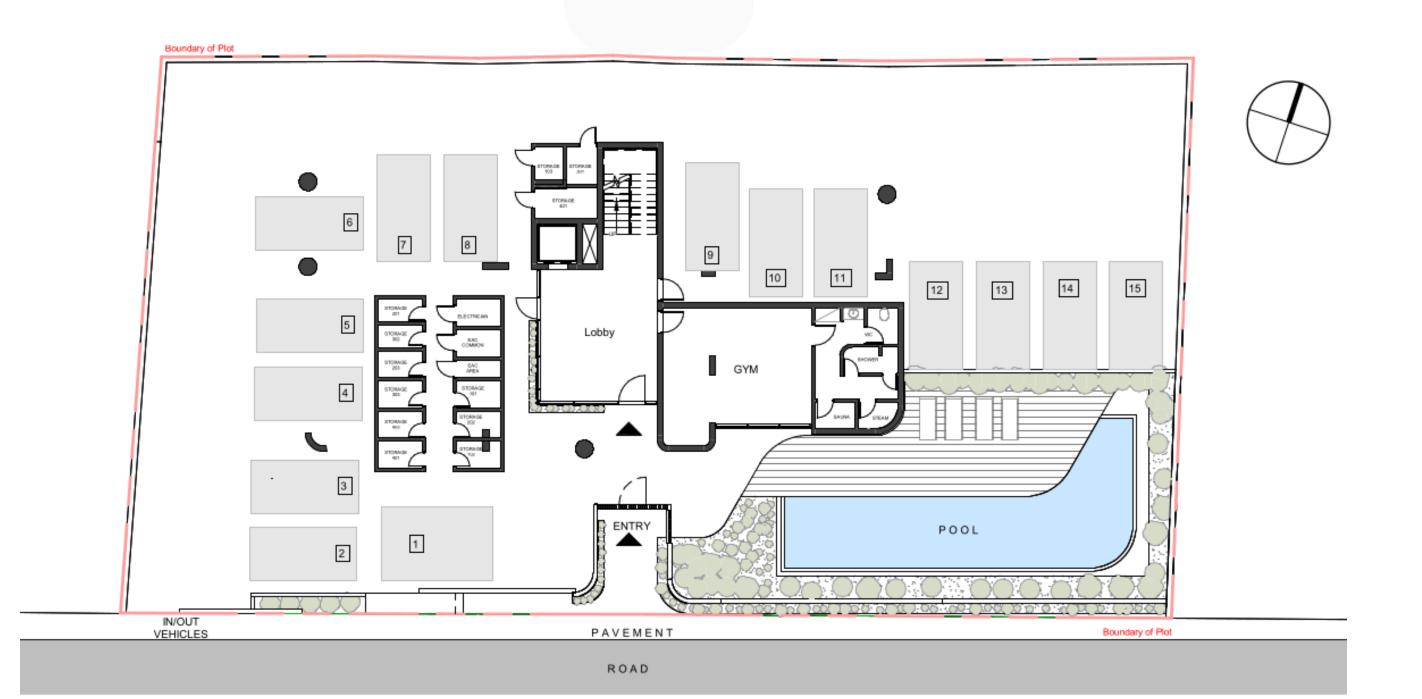

#### GROUND FLOOR PLAN

## PREMIUM FINISHES

High-quality European brand sanitary ware

Thermal aluminum lift & slide doors (floor-to-ceiling height)

High ceilings (+3m)

Ambient entrance lighting

Sauna

Swimming pool

Fully equipped gym

## COMMON FACILITIES