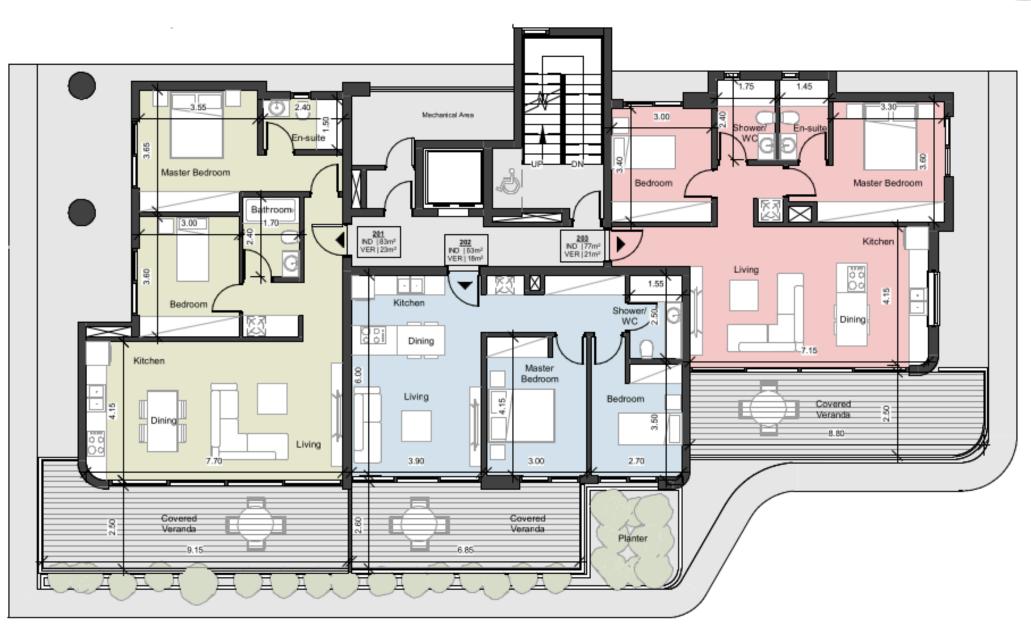

.

Each residence is crafted with premium materials and cuttingedge technology to ensure comfort, efficiency, and timeless style.



































# PROPERTY FEATURES



Central VRV air-conditioning system



Photovoltaic system with net metering



Electric vehicle charging provision



Face recognition entry video phone system



Interior design consultation



Energy-efficient heat pump boilers





## PREMIUM FINISHES



High-quality European brand sanitary ware



Thermal aluminum lift & slide doors (floor-to-ceiling height)



High ceilings (+3m)



Ambient entrance lighting



Sauna



Swimming pool



Fully equipped gym



Study room for remote work

## COMMON FACILITIES



# FLOOR PLANS



#### GROUND FLOOR PLAN



#### 1ST FLOOR PLAN







#### 2ND FLOOR PLAN





#### 3RD FLOOR PLAN





#### 4TH FLOOR PLAN





### ROOF GARDEN FLOOR PLAN





#### DOMO PROPERTIES

Based in Limassol, we take great pride in distinctive projects across the city we love. With a strong focus on functional aesthetics, technology and sustainability we believe we make our customers lives better while protecting this island we call home.

#### OUR PHILOSOPHY

Spaces and places must have a positive impact on the people who use them and their surroundings. This is why we pursue to develop innovative, elegant and sustainable buildings that celebrate the use of natural light and the latest technologies. We strongly appreciate the importance of social, environmental and economic issues and work hard to address them with a caring approach to the way we design, develop and pr