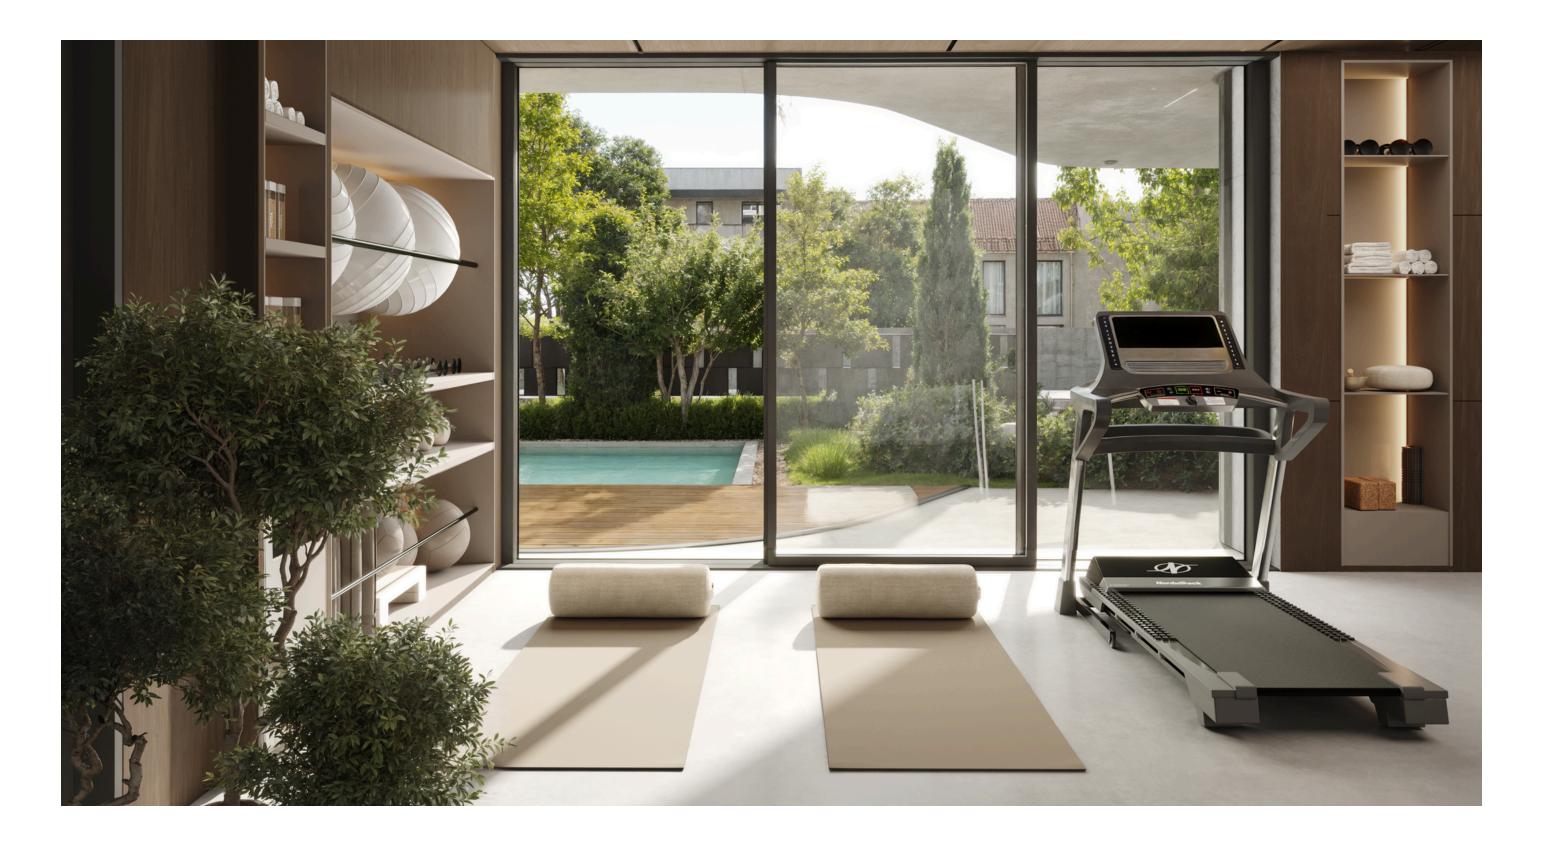

## PREMIUM FINISHES

High-quality European brand sanitary ware

Thermal aluminum lift & slide doors (floor-to-ceiling height)

High ceilings (+3m)

Ambient entrance lighting

Sauna

Swimming pool

Fully equipped gym

Study room for remote work