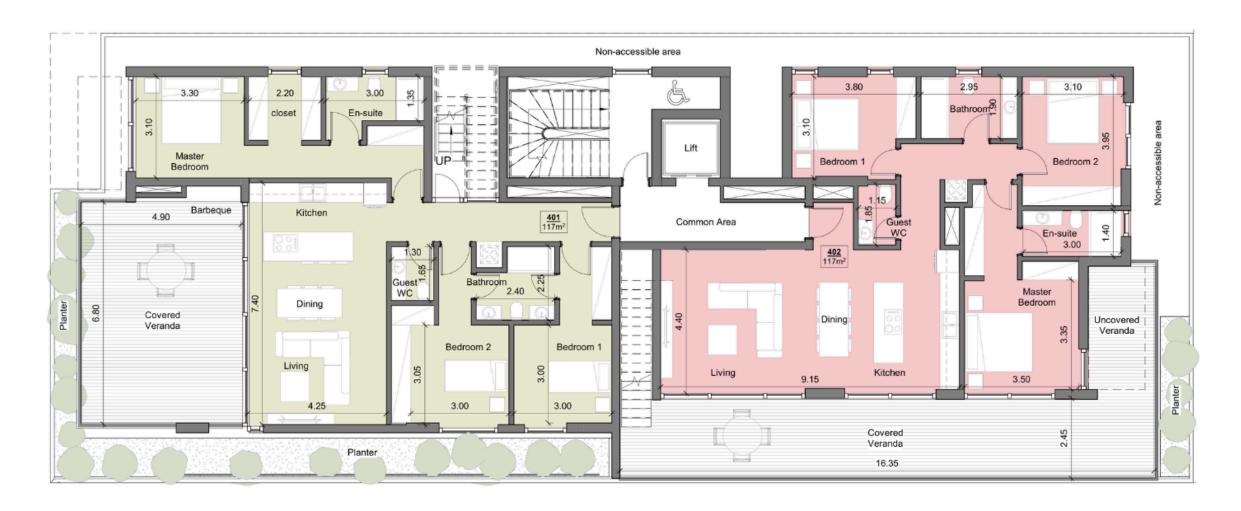

, swimming pool, fully equipped gym and a study room for remote workers.

































# PROPERTY FEATURES



Central VRV air-conditioning system



Photovoltaic system with net metering



Electric vehicle charging provision



Face recognition entry video phone system



Interior design consultation



Secure automated gate for parking



Energy-efficient heat pump boilers





# PREMIUMFINISHES



High-quality European brand sanitary ware



Thermal aluminum lift & slide doors (floor-to-ceiling height)



High ceilings (+3m)



Ambient entrance lighting

# COMMON FACILITIES



Sauna



Swimming pool



Fully equipped gym



Study room for remote work





## GROUND FLOOR PLAN



## 1ST FLOOR PLAN





## 2ND FLOOR PLAN





## 3RD FLOOR PLAN





## 4TH FLOOR PLAN





## ROOF GARDEN FLOOR PLAN





#### **DOMO PROPERTIES**

Based in Limassol, we take great pride in distinctive projects across the city we love. With a strong focus on functional aesthetics, technology and sustainability we believe we make our customers lives better while protecting this island we call home.

#### **OUR PHILOSOPHY**

Spaces and places must have a positive impact on the people who use them and their surroundings. This is why we pursue to develop innovative, elegant and sustainable buildings that celebrate the use of natural light and the latest technologies. We strongly appreciate the importance of social, environmental and economic issues and work hard to address them with a caring approach to the way we design, develop and provision for our developments. The ultimate go