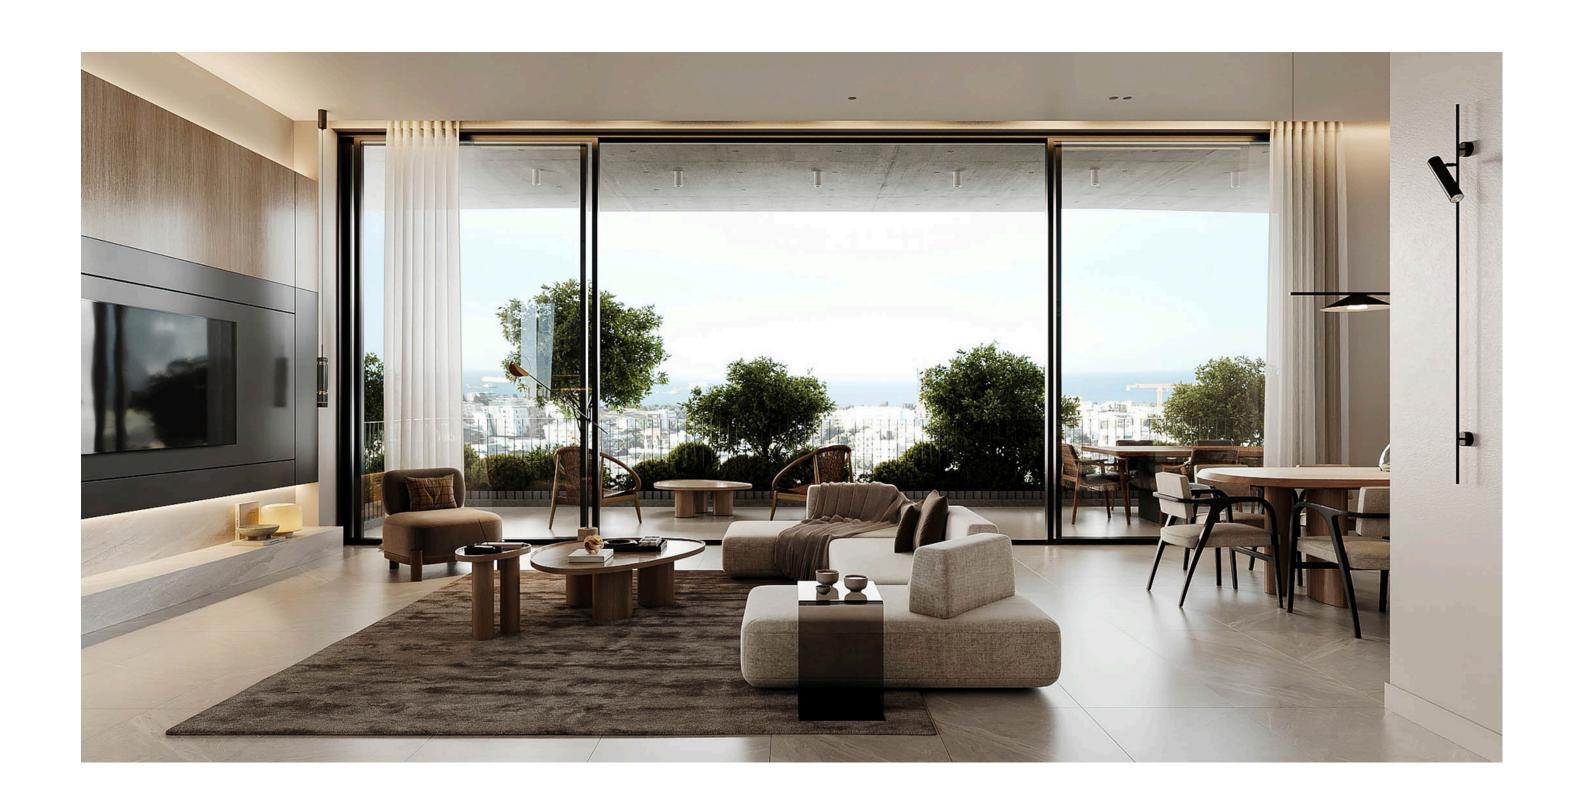

# CONTEMPORARY DESIGN

Evora's 12 apartments are designed with meticulous attention to detail, offering a harmonious blend of modern architecture and premium finishes. Each residence is crafted to provide a luxurious and comfortable living experience.

# PREMIUMFINISHES

High-quality European brand sanitary ware

Thermal aluminum lift & slide doors (floor-to-ceiling height)

High ceilings (+3m)

Ambient entrance lighting