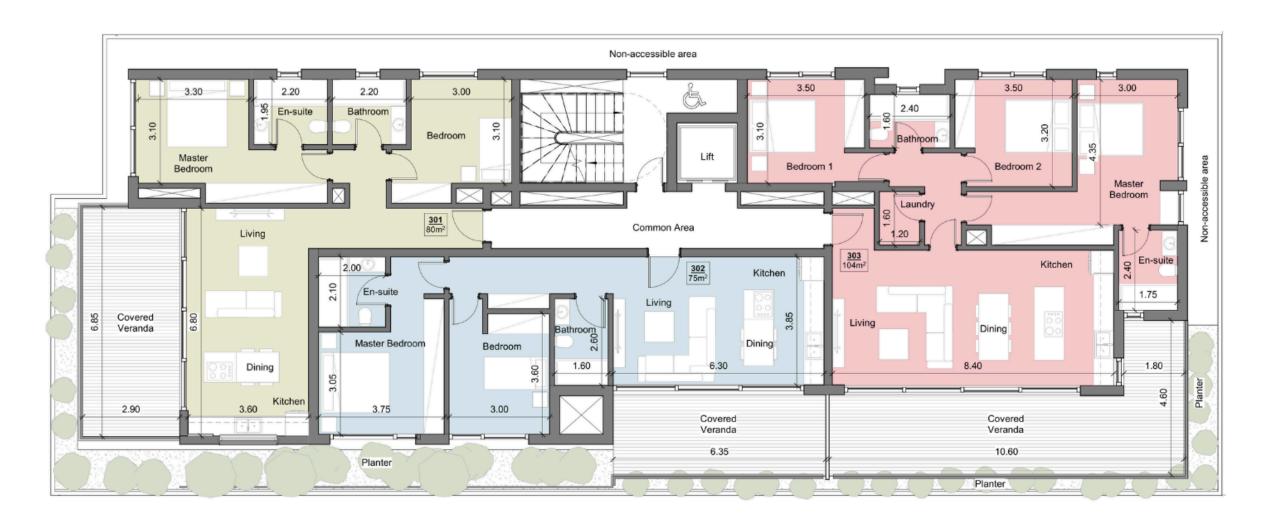

nhance their well-being and convenience: sauna, swimming pool, fully equipped gym and a study room for remote workers.

































# PROPERTY FEATURES



Central VRV air-conditioning system



Photovoltaic system with net metering



Electric vehicle charging provision



Face recognition entry video phone system



Interior design consultation



Secure automated gate for parking



Energy-efficient heat pump boilers





# PREMIUMFINISHES



High-quality European brand sanitary ware



Thermal aluminum lift & slide doors (floor-to-ceiling height)



High ceilings (+3m)



Ambient entrance lighting

# COMMON FACILITIES



Sauna



Swimming pool



Fully equipped gym



Study room for remote work





## GROUND FLOOR PLAN



## 1ST FLOOR PLAN





## 2ND FLOOR PLAN





## 3RD FLOOR PLAN





## 4TH FLOOR PLAN





## ROOF GARDEN FLOOR PLAN





#### **DOMO PROPERTIES**

Based in Limassol, we take great pride in distinctive projects across the city we love. With a strong focus on functional aesthetics, technology and sustainability we believe we make our customers lives better while protecting this island we call home.

#### **OUR PHILOSOPHY**

Spaces and places must have a positive impact on the people who use them and their surroundings. This is why we pursue to develop innovative, elegant and sustainable buildings that celebrate the use of natural light and the latest technologies. We strongly appreciate the importance of social, environmental and economic issues and work hard to address them with a caring approach to the way we design, develop and p