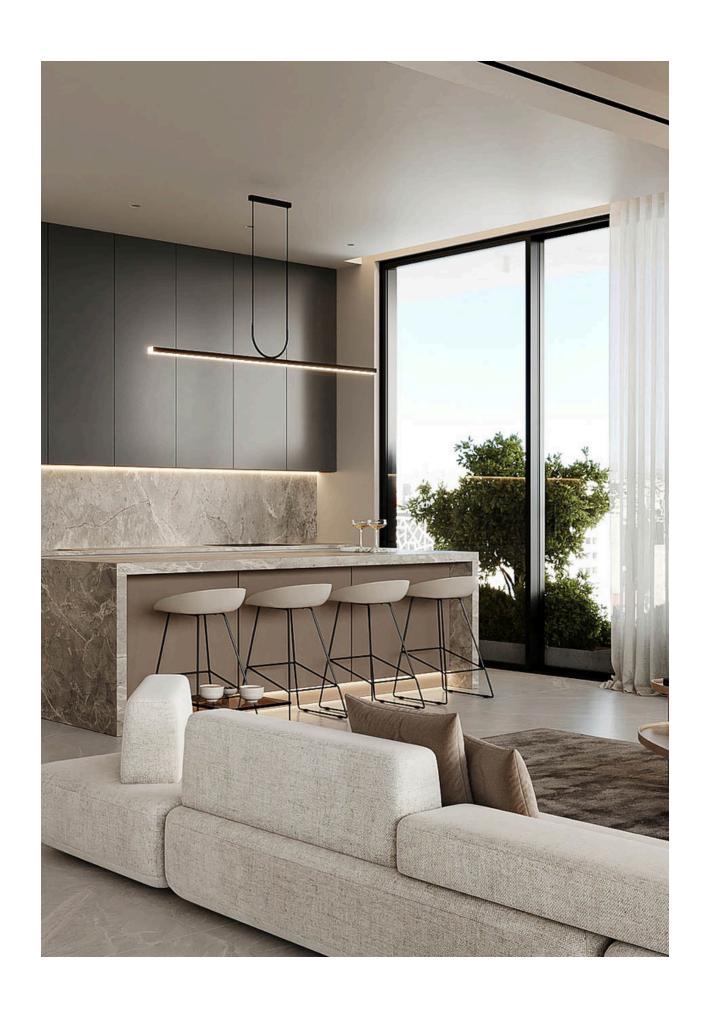

# CONTEMPORARY DESIGN

Evora's 12 apartments are designed with meticulous attention to detail, offering a harmonious blend of modern architecture and premium finishes. Each residence is crafted to provide a luxurious and comfortable living experience.

# PREMIUMFINISHES

High-quality European brand sanitary ware

Thermal aluminum lift & slide doors (floor-to-ceiling height)

High ceilings (+3m)

Ambient entrance lighting