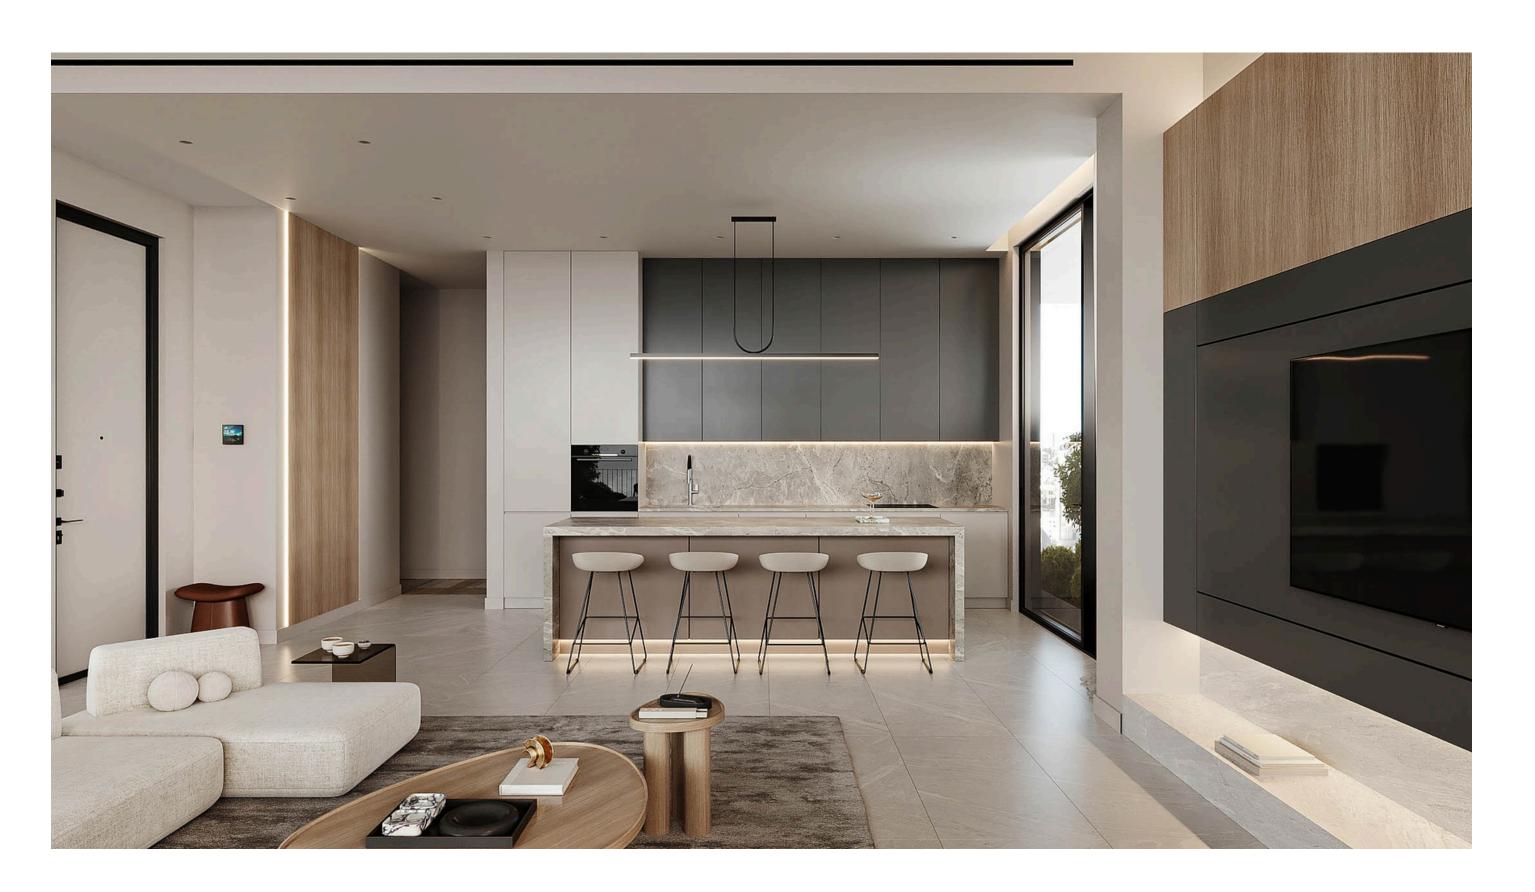

# CONTEMPORARY DESIGN

Evora's 12 apartments are designed with meticulous attention to detail, offering a harmonious blend of modern architecture and premium finishes. Each residence is crafted to provide a luxurious and comfortable living experience.

# PREMIUMFINISHES

High-quality European brand sanitary ware

Thermal aluminum lift & slide doors (floor-to-ceiling height)

High ceilings (+3m)

Ambient entrance lighting