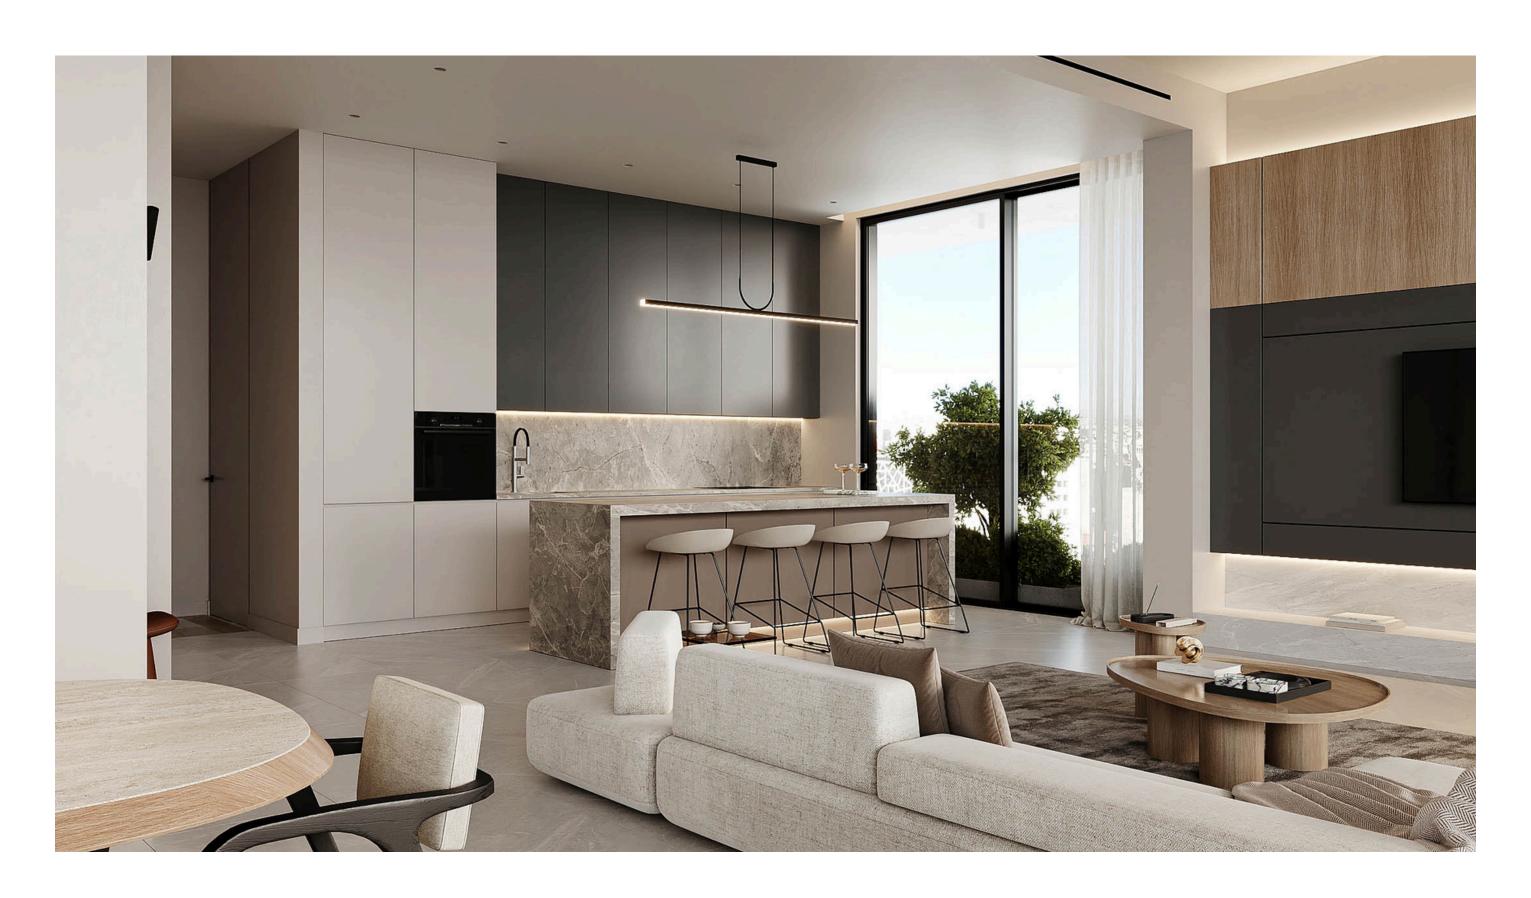

# CONTEMPORARY DESIGN

Evora's 12 apartments are designed with meticulous attention to detail, offering a harmonious blend of modern architecture and premium finishes. Each residence is crafted to provide a luxurious and comfortable living experience.

# PREMIUMFINISHES

High-quality European brand sanitary ware

Thermal aluminum lift & slide doors (floor-to-ceiling height)

High ceilings (+3m)

Ambient entrance lighting