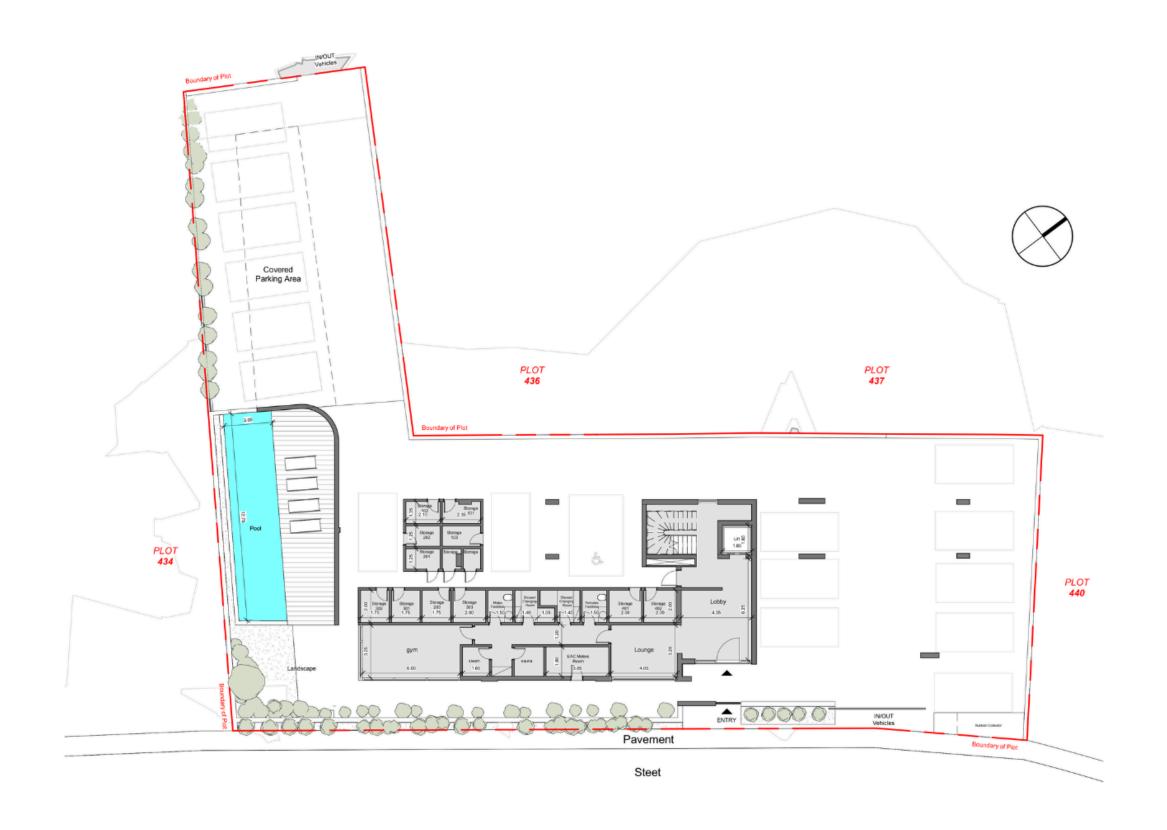

a range of exclusive facilities designed to enhance their well-being and convenience: sauna, swimming pool, fully equipped gym and a study room for remote workers.

































# PROPERTY FEATURES



Central VRV air-conditioning system



Photovoltaic system with net metering



Electric vehicle charging provision



Face recognition entry video phone system



Interior design consultation



Secure automated gate for parking



Energy-efficient heat pump boilers





# PREMIUMFINISHES



High-quality European brand sanitary ware



Thermal aluminum lift & slide doors (floor-to-ceiling height)



High ceilings (+3m)



Ambient entrance lighting

# COMMON FACILITIES



Sauna



Swimming pool



Fully equipped gym



Study room for remote work





## GROUND FLOOR PLAN



## 1ST FLOOR PLAN





## 2ND FLOOR PLAN





## 3RD FLOOR PLAN





## 4TH FLOOR PLAN





## ROOF GARDEN FLOOR PLAN





#### **DOMO PROPERTIES**

Based in Limassol, we take great pride in distinctive projects across the city we love. With a strong focus on functional aesthetics, technology and sustainability we believe we make our customers lives better while protecting this island we call home.

#### **OUR PHILOSOPHY**

Spaces and places must have a positive impact on the people who use them and their surroundings. This is why we pursue to develop innovative, elegant and sustainable buildings that celebrate the use of natural light and the latest technologies. We strongly appreciate the importance of social, environmental and economic issues and work hard to address them with a carin