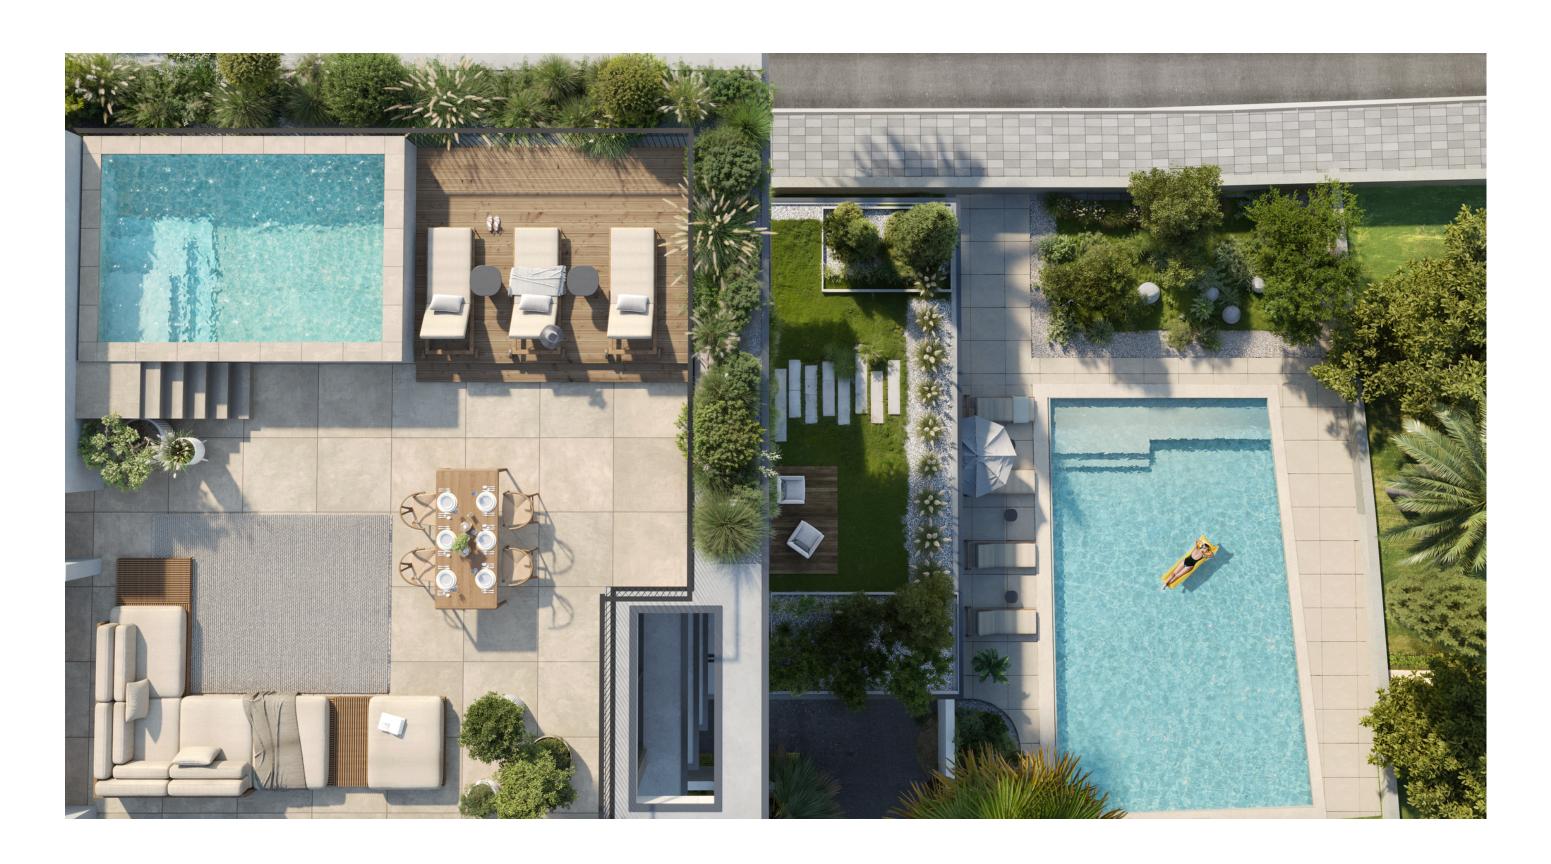

Evora is more than just a residence—it's a lifestyle. Residents have access to a range of exclusive facilities designed to enhance their well-being and convenience: sauna, swimming pool, fully equipped gym and a study room for remote workers.

# COMMON FACILITIES

Sauna

Swimming pool

Fully equipped gym

Study room for remote work