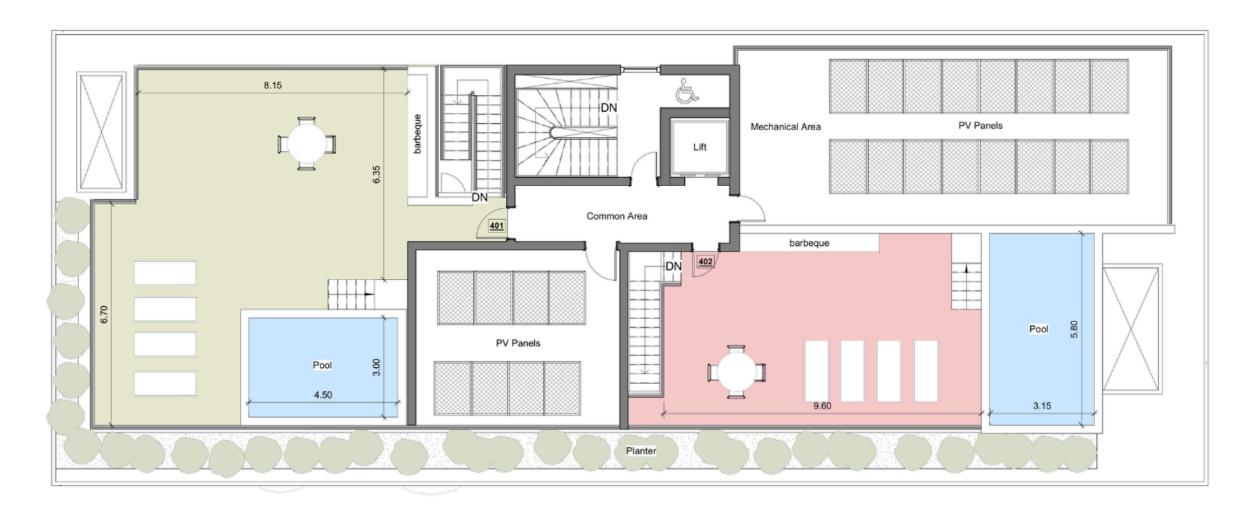

gym and a study room for remote workers.

































# PROPERTY FEATURES



Central VRV air-conditioning system



Photovoltaic system with net metering



Electric vehicle charging provision



Face recognition entry video phone system



Interior design consultation



Secure automated gate for parking



Energy-efficient heat pump boilers





# PREMIUMFINISHES



High-quality European brand sanitary ware



Thermal aluminum lift & slide doors (floor-to-ceiling height)



High ceilings (+3m)



Ambient entrance lighting

# COMMON FACILITIES



Sauna



Swimming pool



Fully equipped gym



Study room for remote work





## GROUND FLOOR PLAN



## 1ST FLOOR PLAN





## 2ND FLOOR PLAN





## 3RD FLOOR PLAN





## 4TH FLOOR PLAN





## ROOF GARDEN FLOOR PLAN





#### **DOMO PROPERTIES**

Based in Limassol, we take great pride in distinctive projects across the city we love. With a strong focus on functional aesthetics, technology and sustainability we believe we make our customers lives better while protecting this island we call home.

#### **OUR PHILOSOPHY**

Spaces and places must have a positive impact on the people who use them and their surroundings. This is why we pursue to develop innovative, elegant and sustainable buildings that celebrate the use of natural light and the latest technologies. We strongly appreciate the importance of social, environmental and economic issues and work hard to address them with a caring approach to the way we design, develop and provision for our developments. The ultimate goal is to deliver life enhancing