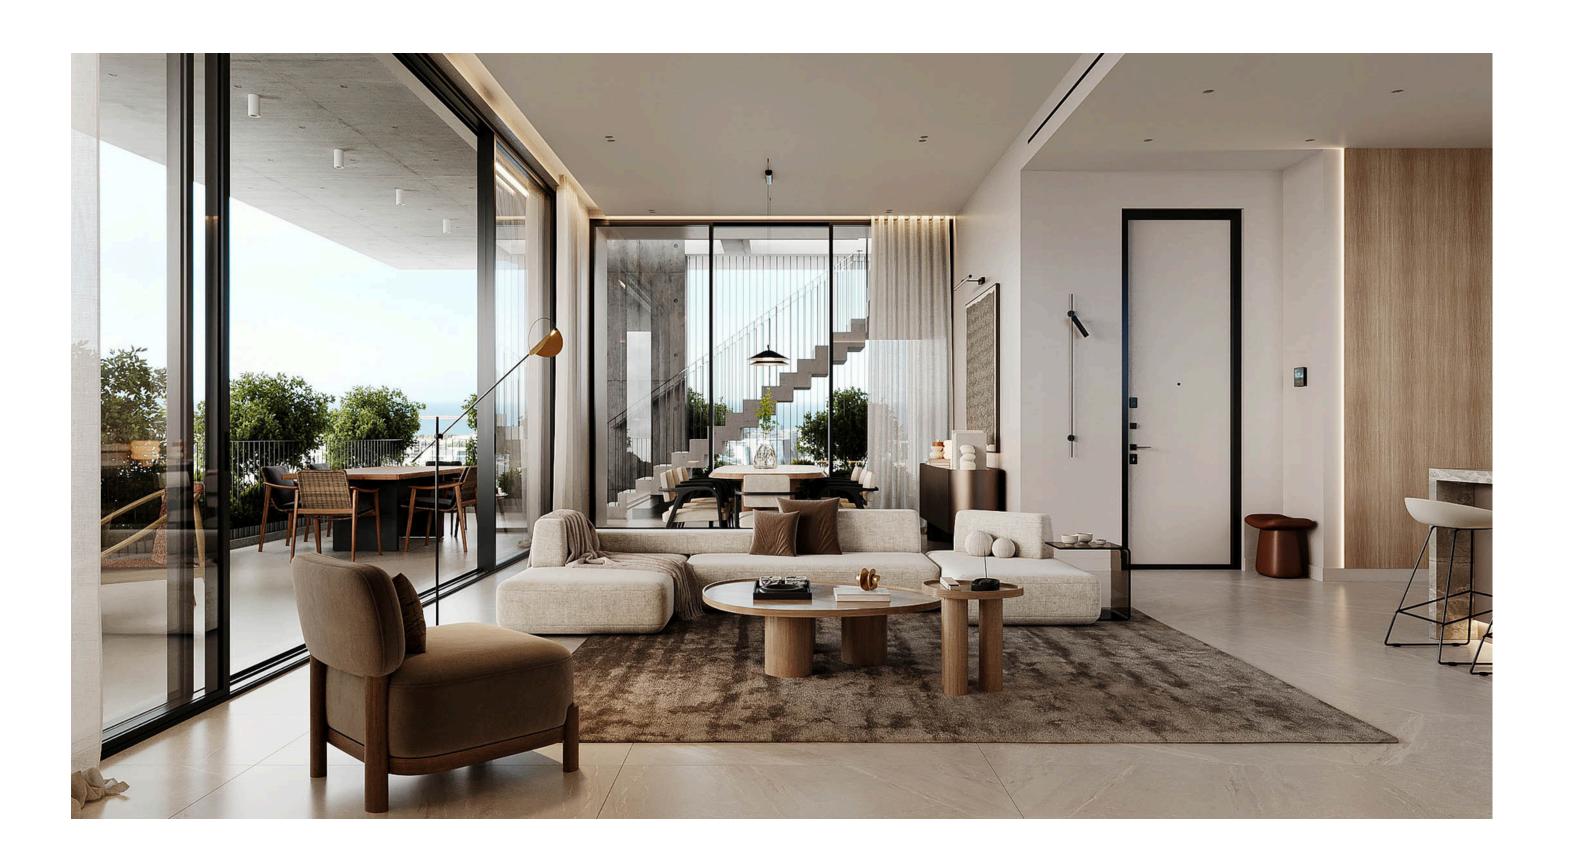

# CONTEMPORARY DESIGN

Evora's 12 apartments are designed with meticulous attention to detail, offering a harmonious blend of modern architecture and premium finishes. Each residence is crafted to provide a luxurious and comfortable living experience.

# PREMIUMFINISHES

High-quality European brand sanitary ware

Thermal aluminum lift & slide doors (floor-to-ceiling height)

High ceilings (+3m)

Ambient entrance lighting