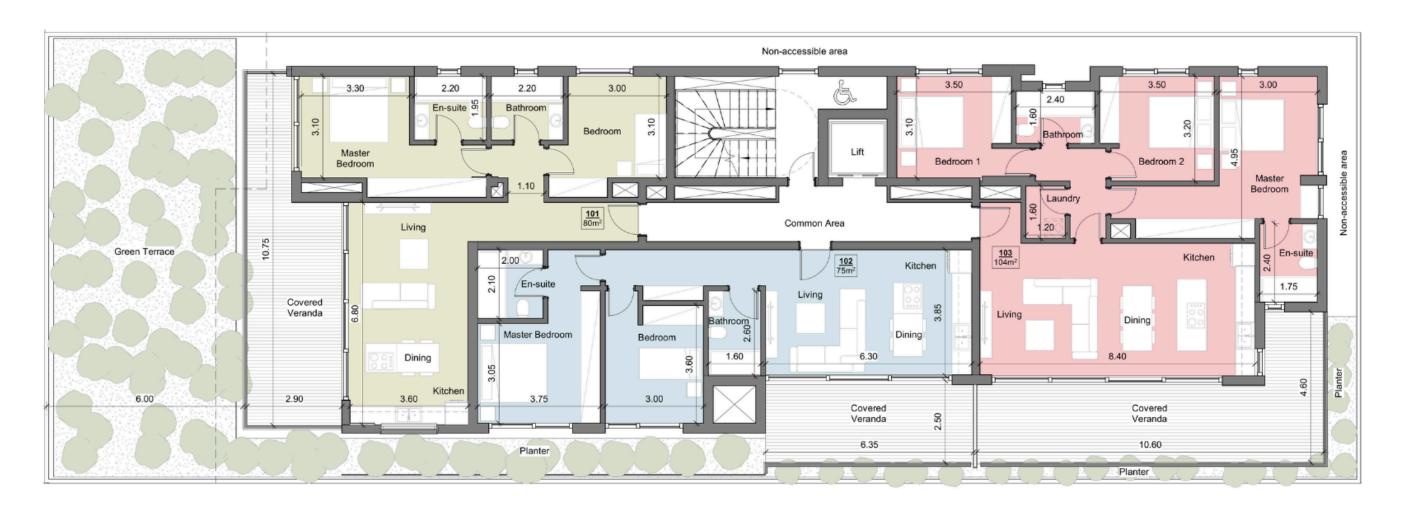

acilities designed to enhance their well-being and convenience: sauna, swimming pool, fully equipped gym and a study room for remote workers.

































# PROPERTY FEATURES



Central VRV air-conditioning system



Photovoltaic system with net metering



Electric vehicle charging provision



Face recognition entry video phone system



Interior design consultation



Secure automated gate for parking



Energy-efficient heat pump boilers





# PREMIUMFINISHES



High-quality European brand sanitary ware



Thermal aluminum lift & slide doors (floor-to-ceiling height)



High ceilings (+3m)



Ambient entrance lighting

# COMMON FACILITIES



Sauna



Swimming pool



Fully equipped gym



Study room for remote work





## GROUND FLOOR PLAN



## 1ST FLOOR PLAN





## 2ND FLOOR PLAN





## 3RD FLOOR PLAN





## 4TH FLOOR PLAN





## ROOF GARDEN FLOOR PLAN





#### **DOMO PROPERTIES**

Based in Limassol, we take great pride in distinctive projects across the city we love. With a strong focus on functional aesthetics, technology and sustainability we believe we make our customers lives better while protecting this island we call home.

#### **OUR PHILOSOPHY**

Spaces and places must have a positive impact on the people who use them and their surroundings. This is why we pursue to develop innovative, elegant and sustainable buildings that celebrate the use of natural light and the latest technologies. We strongly appreciate the importance of social, environmental and economic issues and work hard to address them with a caring approach to the way w