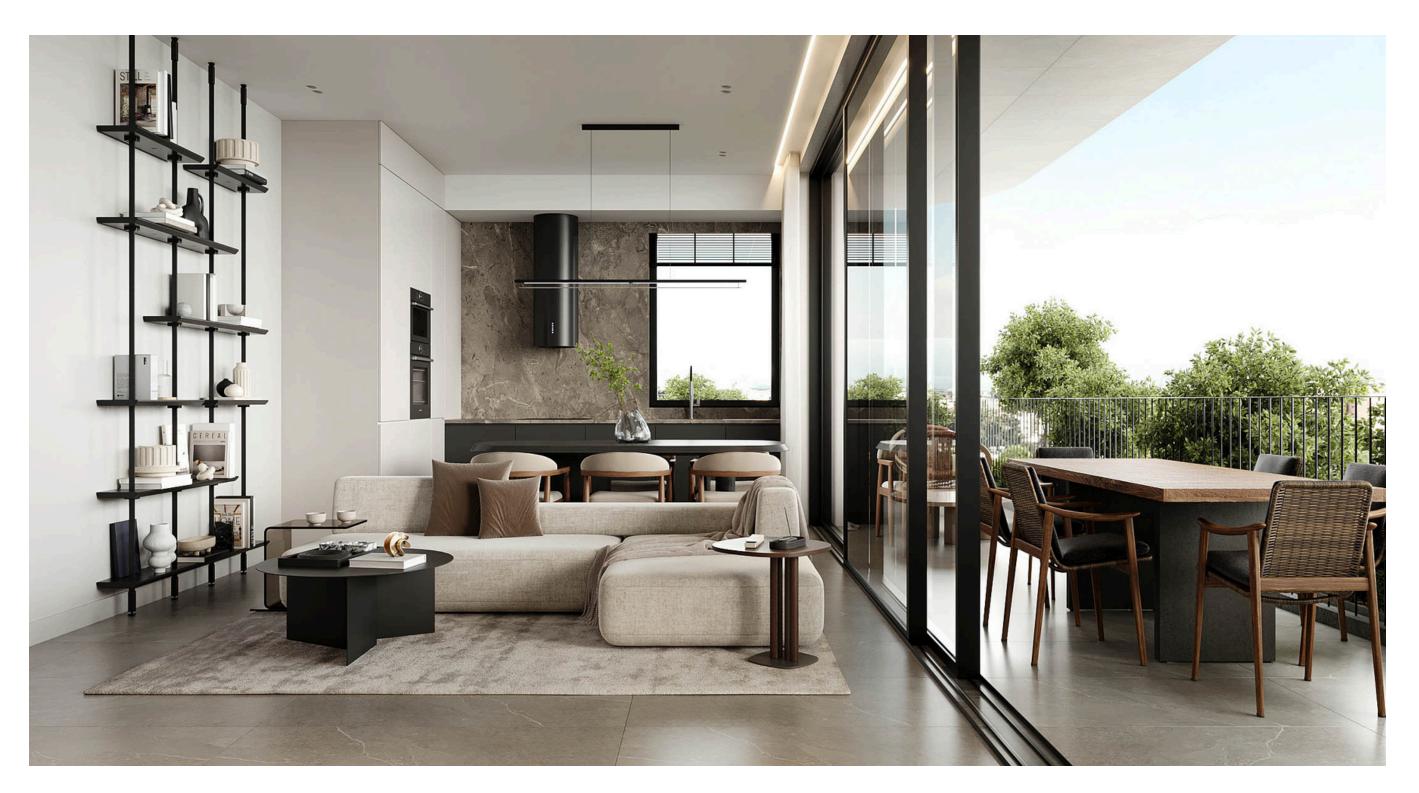

# CONTEMPORARY DESIGN

Arles Residence offers a collection of meticulously designed 1and 2-bedroom apartments, spread across four floors. With only a few residences per floor, each apartment ensures privacy and exclusivity, making it the perfect choice for individuals and small families.

These residences feature spacious layouts with open-plan living areas, modern kitchens, and large terraces that create a seamless connection between indoor and outdoor spaces.

Each aspect of the design, from the thoughtfully planned interiors to the elegant facade, contributes to a residential experience that redefines modern living in Limassol.

# THEINTERIORS