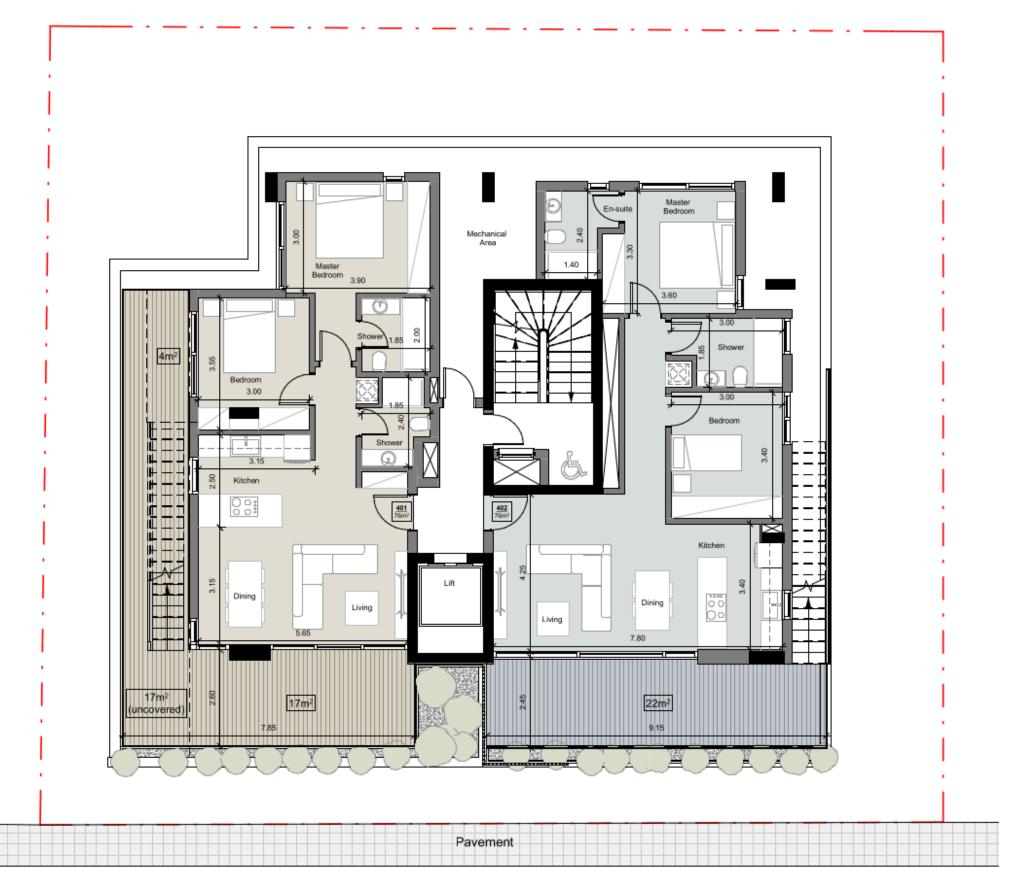

Interior Design Consultation

Automated Gate for Parking Area

Wifi Controlled Water Heater

Electric Vehicle Charge Provision for Each Apartment

| Ap. | Floor | Bedrooms | Indoor Area       | Cov.<br>Veranda   | Uncov.<br>Veranda | Roof<br>Garden | Common<br>Area | Total Area | Green<br>Terrace | Parking | Storage           |
|-----|-------|----------|-------------------|-------------------|-------------------|----------------|----------------|------------|------------------|---------|-------------------|
| 101 | 1     | 2        | 65 m²             | 18m²              | -                 | -              | 6m²            | 89m²       | 7m²              | 1       | 3m²               |
| 102 | 1     | 1        | 75 m²             | 25m²              | -                 | -              | 8m²            | 108m²      | 7m²              | 1       | 3m²               |
| 103 | 1     | 1        | 50 m <sup>2</sup> | 10m²              | -                 | -              | 5m²            | 65m²       | 2m²              | 1       | 2.5m <sup>2</sup> |
| 201 | 2     | 2        | 65m²              | 18 m²             | -                 | -              | 6m²            | 89m²       | 7m²              | 1       | 3m²               |
| 202 | 2     | 1        | 75 m²             | 25m²              | -                 | -              | 8m²            | 108m²      | 7m²              | 1       | 3m²               |
| 203 | 2     | 1        | 50 m <sup>2</sup> | 10 m <sup>2</sup> | -                 | -              | 5m²            | 65m²       | 2m²              | 1       | 2.5m <sup>2</sup> |
| 301 | 3     | 2        | 76 m²             | 22 m²             | -                 | -              | 8m²            | 106 m²     | 7m²              | 1       | 3m²               |
| 302 | 3     | 2        | 76 m²             | 22m²              | -                 | -              | 8m²            | 106m²      | 7m²              | 1       | 3m²               |
| 401 | 4     | 2        | 76 m²             | 22 m <sup>2</sup> | 17m²              | 45m²           | 8m²            | 168m²      | 7m²              | 1       | 8m²               |
| 402 | 4     | 2        | 76 m²             | 22 m²             | -                 | 60m²           | 8m²            | 166m²      | 7m²              | 1       | 8m²               |

#### GROUND FLOOR PLAN

ground floor

Road 1st floor

Road 2nd floor

3rd floor

Road 4th floor