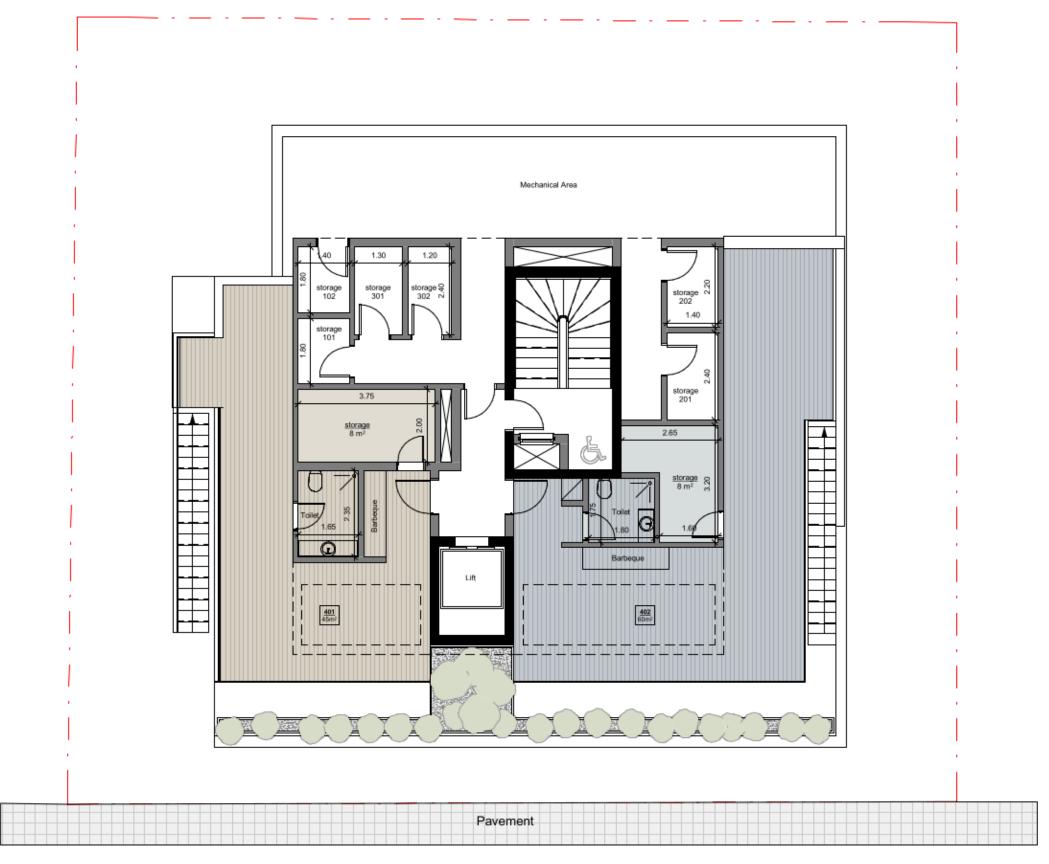

Interior Design Consultation

Automated Gate for Parking Area

Wifi Controlled Water Heater

Electric Vehicle Charge Provision for Each Apartment

| Ap. | Floor | Bedrooms | Indoor Area       | Cov.<br>Veranda   | Uncov.<br>Veranda | Roof<br>Garden | Common<br>Area | Total Area | Green<br>Terrace | Parking | Storage           |
|-----|-------|----------|-------------------|-------------------|-------------------|----------------|----------------|------------|------------------|---------|-------------------|
| 101 | 1     | 2        | 65 m²             | 18m²              | -                 | -              | 6m²            | 89m²       | 7m²              | 1       | 3m²               |
| 102 | 1     | 1        | 75 m²             | 25m²              | -                 | -              | 8m²            | 108m²      | 7m²              | 1       | 3m²               |
| 103 | 1     | 1        | 50 m <sup>2</sup> | 10m²              | -                 | -              | 5m²            | 65m²       | 2m²              | 1       | 2.5m <sup>2</sup> |
| 201 | 2     | 2        | 65m²              | 18 m²             | -                 | -              | 6m²            | 89m²       | 7m²              | 1       | 3m²               |
| 202 | 2     | 1        | 75 m²             | 25m²              | -                 | -              | 8m²            | 108m²      | 7m²              | 1       | 3m²               |
| 203 | 2     | 1        | 50 m <sup>2</sup> | 10 m <sup>2</sup> | -                 | -              | 5m²            | 65m²       | 2m²              | 1       | 2.5m <sup>2</sup> |
| 301 | 3     | 2        | 76 m²             | 22 m²             | -                 | -              | 8m²            | 106 m²     | 7m²              | 1       | 3m²               |
| 302 | 3     | 2        | 76 m²             | 22m²              | -                 | -              | 8m²            | 106m²      | 7m²              | 1       | 3m²               |
| 401 | 4     | 2        | 76 m²             | 22 m <sup>2</sup> | 17m²              | 45m²           | 8m²            | 168m²      | 7m²              | 1       | 8m²               |
| 402 | 4     | 2        | 76 m²             | 22 m²             | -                 | 60m²           | 8m²            | 166m²      | 7m²              | 1       | 8m²               |

#### GROUND FLOOR PLAN

ground floor

Road 1st floor

Road 2nd floor

3rd floor

Road 4th floor