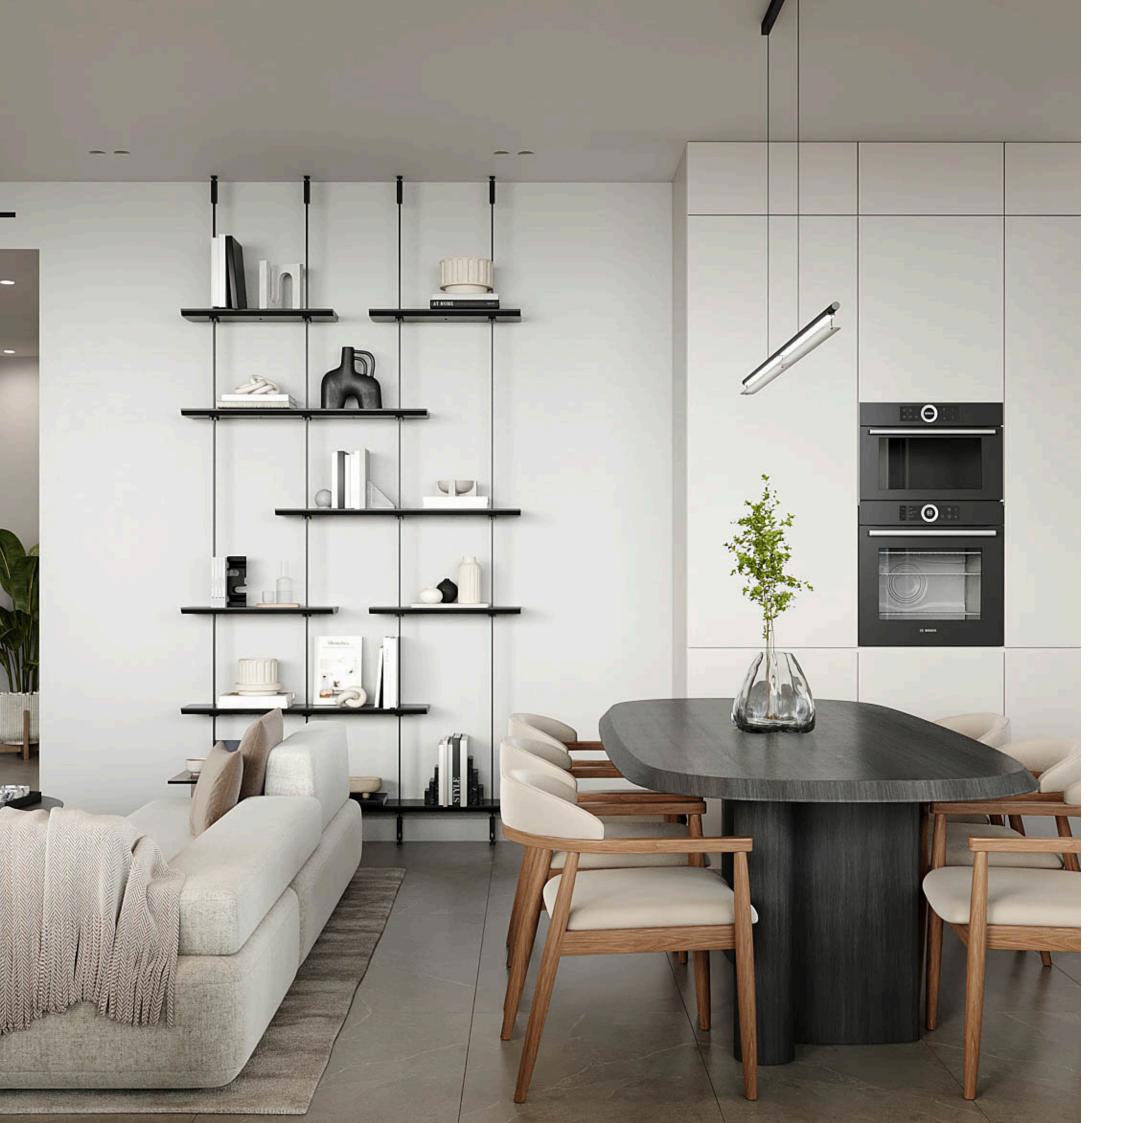

# CONTEMPORARY DESIGN

Arles Residence offers a collection of meticulously designed 1and 2-bedroom apartments, spread across four floors. With only a few residences per floor, each apartment ensures privacy and exclusivity, making it the perfect choice for individuals and small families.

These residences feature spacious layouts with open-plan living areas, modern kitchens, and large terraces that create a seamless connection between indoor and outdoor spaces.

Each aspect of the design, from the thoughtfully planned interiors to the elegant facade, contributes to a residential experience that redefines modern living in Limassol.

# THEINTERIORS