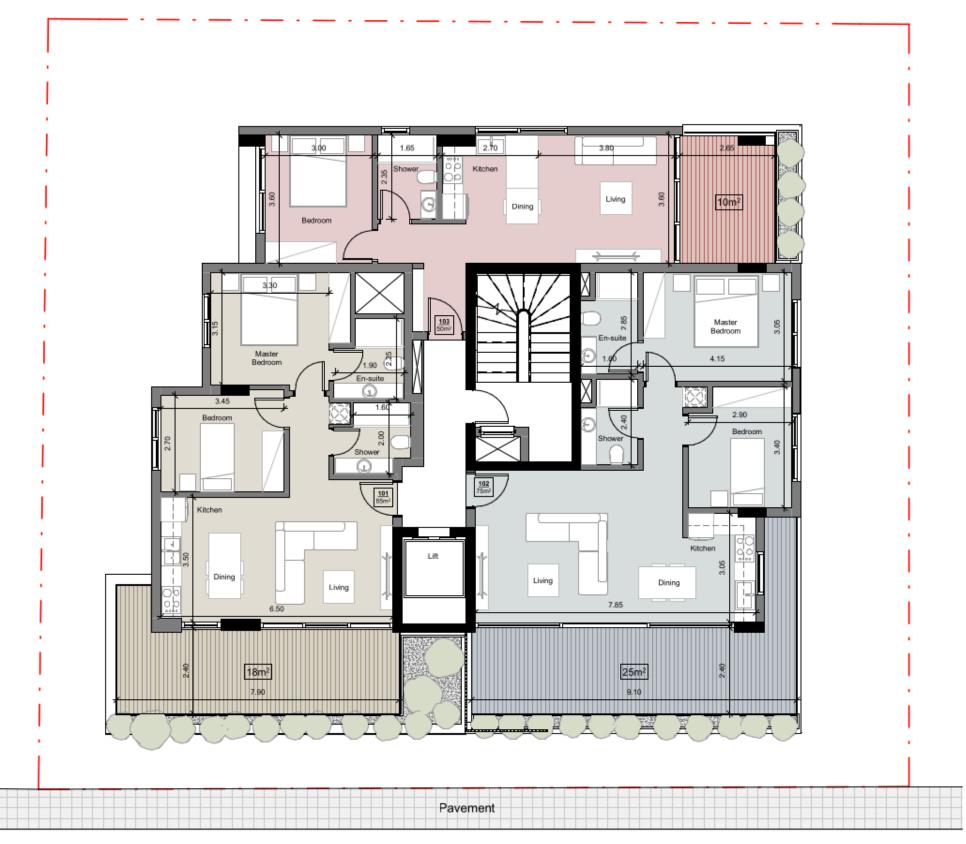

Interior Design Consultation

Automated Gate for Parking Area

Wifi Controlled Water Heater

Electric Vehicle Charge Provision for Each Apartment

| Ap. | Floor | Bedrooms | Indoor Area       | Cov.<br>Veranda   | Uncov.<br>Veranda | Roof<br>Garden | Common<br>Area | Total Area | Green<br>Terrace | Parking | Storage           |
|-----|-------|----------|-------------------|-------------------|-------------------|----------------|----------------|------------|------------------|---------|-------------------|
| 101 | 1     | 2        | 65 m²             | 18m²              | -                 | -              | 6m²            | 89m²       | 7m²              | 1       | 3m²               |
| 102 | 1     | 1        | 75 m²             | 25m²              | -                 | -              | 8m²            | 108m²      | 7m²              | 1       | 3m²               |
| 103 | 1     | 1        | 50 m <sup>2</sup> | 10m²              | -                 | -              | 5m²            | 65m²       | 2m²              | 1       | 2.5m <sup>2</sup> |
| 201 | 2     | 2        | 65m²              | 18 m²             | -                 | -              | 6m²            | 89m²       | 7m²              | 1       | 3m²               |
| 202 | 2     | 1        | 75 m²             | 25m²              | -                 | -              | 8m²            | 108m²      | 7m²              | 1       | 3m²               |
| 203 | 2     | 1        | 50 m <sup>2</sup> | 10 m <sup>2</sup> | -                 | -              | 5m²            | 65m²       | 2m²              | 1       | 2.5m <sup>2</sup> |
| 301 | 3     | 2        | 76 m²             | 22 m²             | -                 | -              | 8m²            | 106 m²     | 7m²              | 1       | 3m²               |
| 302 | 3     | 2        | 76 m²             | 22m²              | -                 | -              | 8m²            | 106m²      | 7m²              | 1       | 3m²               |
| 401 | 4     | 2        | 76 m²             | 22 m <sup>2</sup> | 17m²              | 45m²           | 8m²            | 168m²      | 7m²              | 1       | 8m²               |
| 402 | 4     | 2        | 76 m²             | 22 m²             | -                 | 60m²           | 8m²            | 166m²      | 7m²              | 1       | 8m²               |

#### GROUND FLOOR PLAN

ground floor

Road 1st floor

Road 2nd floor

3rd floor

Road 4th floor