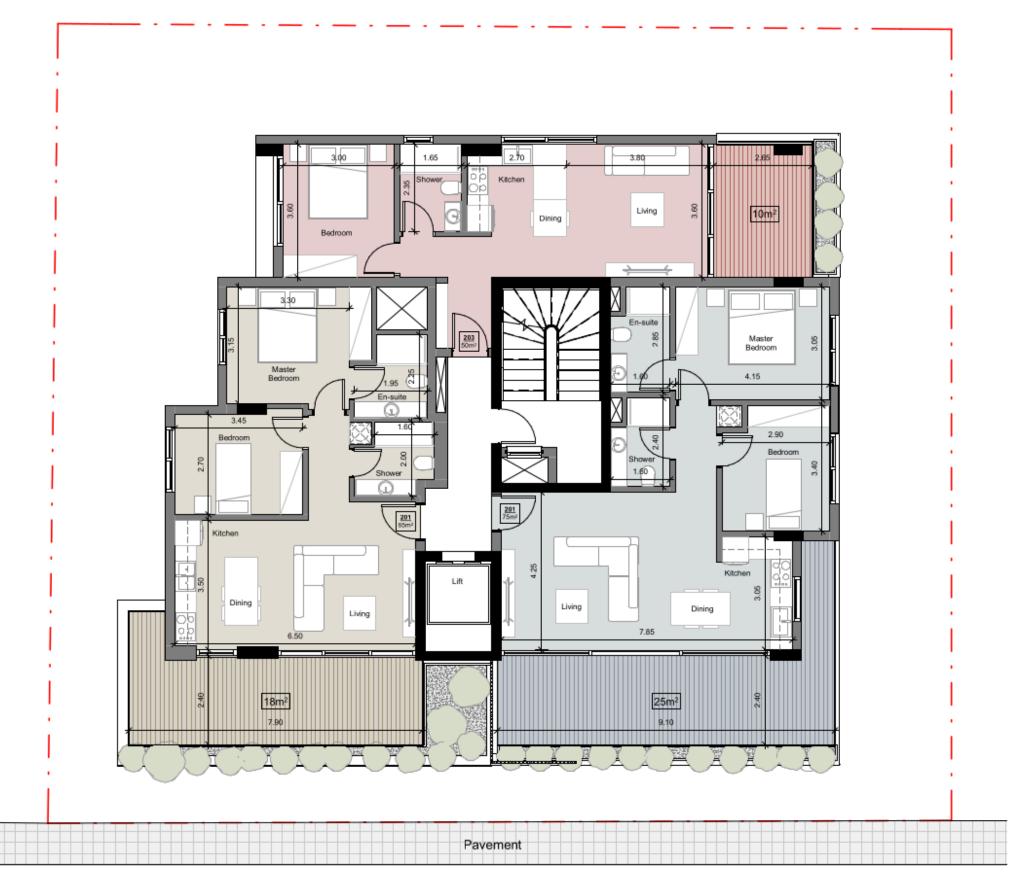

Interior Design Consultation

Automated Gate for Parking Area

Wifi Controlled Water Heater

Electric Vehicle Charge Provision for Each Apartment

| Ap. | Floor | Bedrooms | Indoor Area       | Cov.<br>Veranda   | Uncov.<br>Veranda | Roof<br>Garden | Common<br>Area | Total Area | Green<br>Terrace | Parking | Storage           |
|-----|-------|----------|-------------------|-------------------|-------------------|----------------|----------------|------------|------------------|---------|-------------------|
| 101 | 1     | 2        | 65 m²             | 18m²              | -                 | -              | 6m²            | 89m²       | 7m²              | 1       | 3m²               |
| 102 | 1     | 1        | 75 m²             | 25m²              | -                 | -              | 8m²            | 108m²      | 7m²              | 1       | 3m²               |
| 103 | 1     | 1        | 50 m <sup>2</sup> | 10m²              | -                 | -              | 5m²            | 65m²       | 2m²              | 1       | 2.5m <sup>2</sup> |
| 201 | 2     | 2        | 65m²              | 18 m²             | -                 | -              | 6m²            | 89m²       | 7m²              | 1       | 3m²               |
| 202 | 2     | 1        | 75 m²             | 25m²              | -                 | -              | 8m²            | 108m²      | 7m²              | 1       | 3m²               |
| 203 | 2     | 1        | 50 m <sup>2</sup> | 10 m <sup>2</sup> | -                 | -              | 5m²            | 65m²       | 2m²              | 1       | 2.5m <sup>2</sup> |
| 301 | 3     | 2        | 76 m²             | 22 m²             | -                 | -              | 8m²            | 106 m²     | 7m²              | 1       | 3m²               |
| 302 | 3     | 2        | 76 m²             | 22m²              | -                 | -              | 8m²            | 106m²      | 7m²              | 1       | 3m²               |
| 401 | 4     | 2        | 76 m²             | 22 m <sup>2</sup> | 17m²              | 45m²           | 8m²            | 168m²      | 7m²              | 1       | 8m²               |
| 402 | 4     | 2        | 76 m²             | 22 m²             | -                 | 60m²           | 8m²            | 166m²      | 7m²              | 1       | 8m²               |

#### GROUND FLOOR PLAN

ground floor

Road 1st floor

Road 2nd floor

3rd floor

Road 4th floor