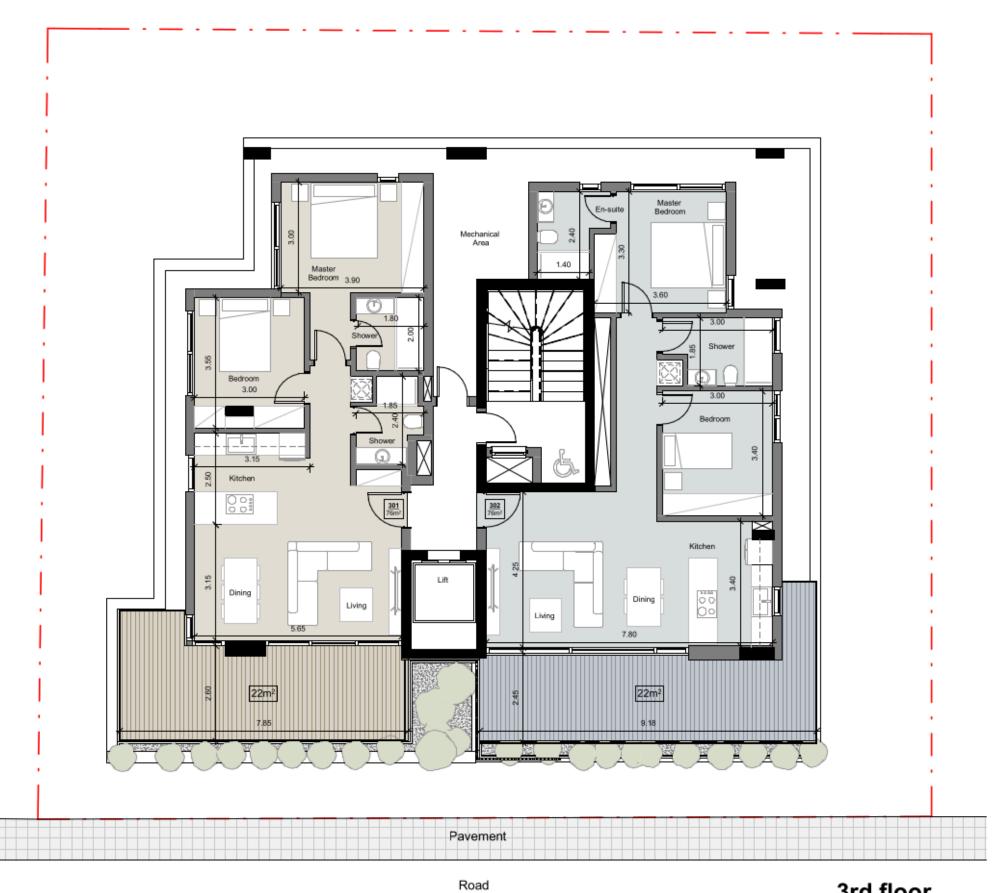

Interior Design Consultation

Automated Gate for Parking Area

Wifi Controlled Water Heater

Electric Vehicle Charge Provision for Each Apartment

| Ap. | Floor | Bedrooms | Indoor Area       | Cov.<br>Veranda   | Uncov.<br>Veranda | Roof<br>Garden | Common<br>Area | Total Area | Green<br>Terrace | Parking | Storage           |
|-----|-------|----------|-------------------|-------------------|-------------------|----------------|----------------|------------|------------------|---------|-------------------|
| 101 | 1     | 2        | 65 m²             | 18m²              | -                 | -              | 6m²            | 89m²       | 7m²              | 1       | 3m²               |
| 102 | 1     | 1        | 75 m²             | 25m²              | -                 | -              | 8m²            | 108m²      | 7m²              | 1       | 3m²               |
| 103 | 1     | 1        | 50 m <sup>2</sup> | 10m²              | -                 | -              | 5m²            | 65m²       | 2m²              | 1       | 2.5m <sup>2</sup> |
| 201 | 2     | 2        | 65m²              | 18 m²             | -                 | -              | 6m²            | 89m²       | 7m²              | 1       | 3m²               |
| 202 | 2     | 1        | 75 m²             | 25m²              | -                 | -              | 8m²            | 108m²      | 7m²              | 1       | 3m²               |
| 203 | 2     | 1        | 50 m <sup>2</sup> | 10 m <sup>2</sup> | -                 | -              | 5m²            | 65m²       | 2m²              | 1       | 2.5m <sup>2</sup> |
| 301 | 3     | 2        | 76 m²             | 22 m²             | -                 | -              | 8m²            | 106 m²     | 7m²              | 1       | 3m²               |
| 302 | 3     | 2        | 76 m²             | 22m²              | -                 | -              | 8m²            | 106m²      | 7m²              | 1       | 3m²               |
| 401 | 4     | 2        | 76 m²             | 22 m <sup>2</sup> | 17m²              | 45m²           | 8m²            | 168m²      | 7m²              | 1       | 8m²               |
| 402 | 4     | 2        | 76 m²             | 22 m²             | -                 | 60m²           | 8m²            | 166m²      | 7m²              | 1       | 8m²               |

#### GROUND FLOOR PLAN

ground floor

Road 1st floor

Road 2nd floor

3rd floor

Road 4th floor