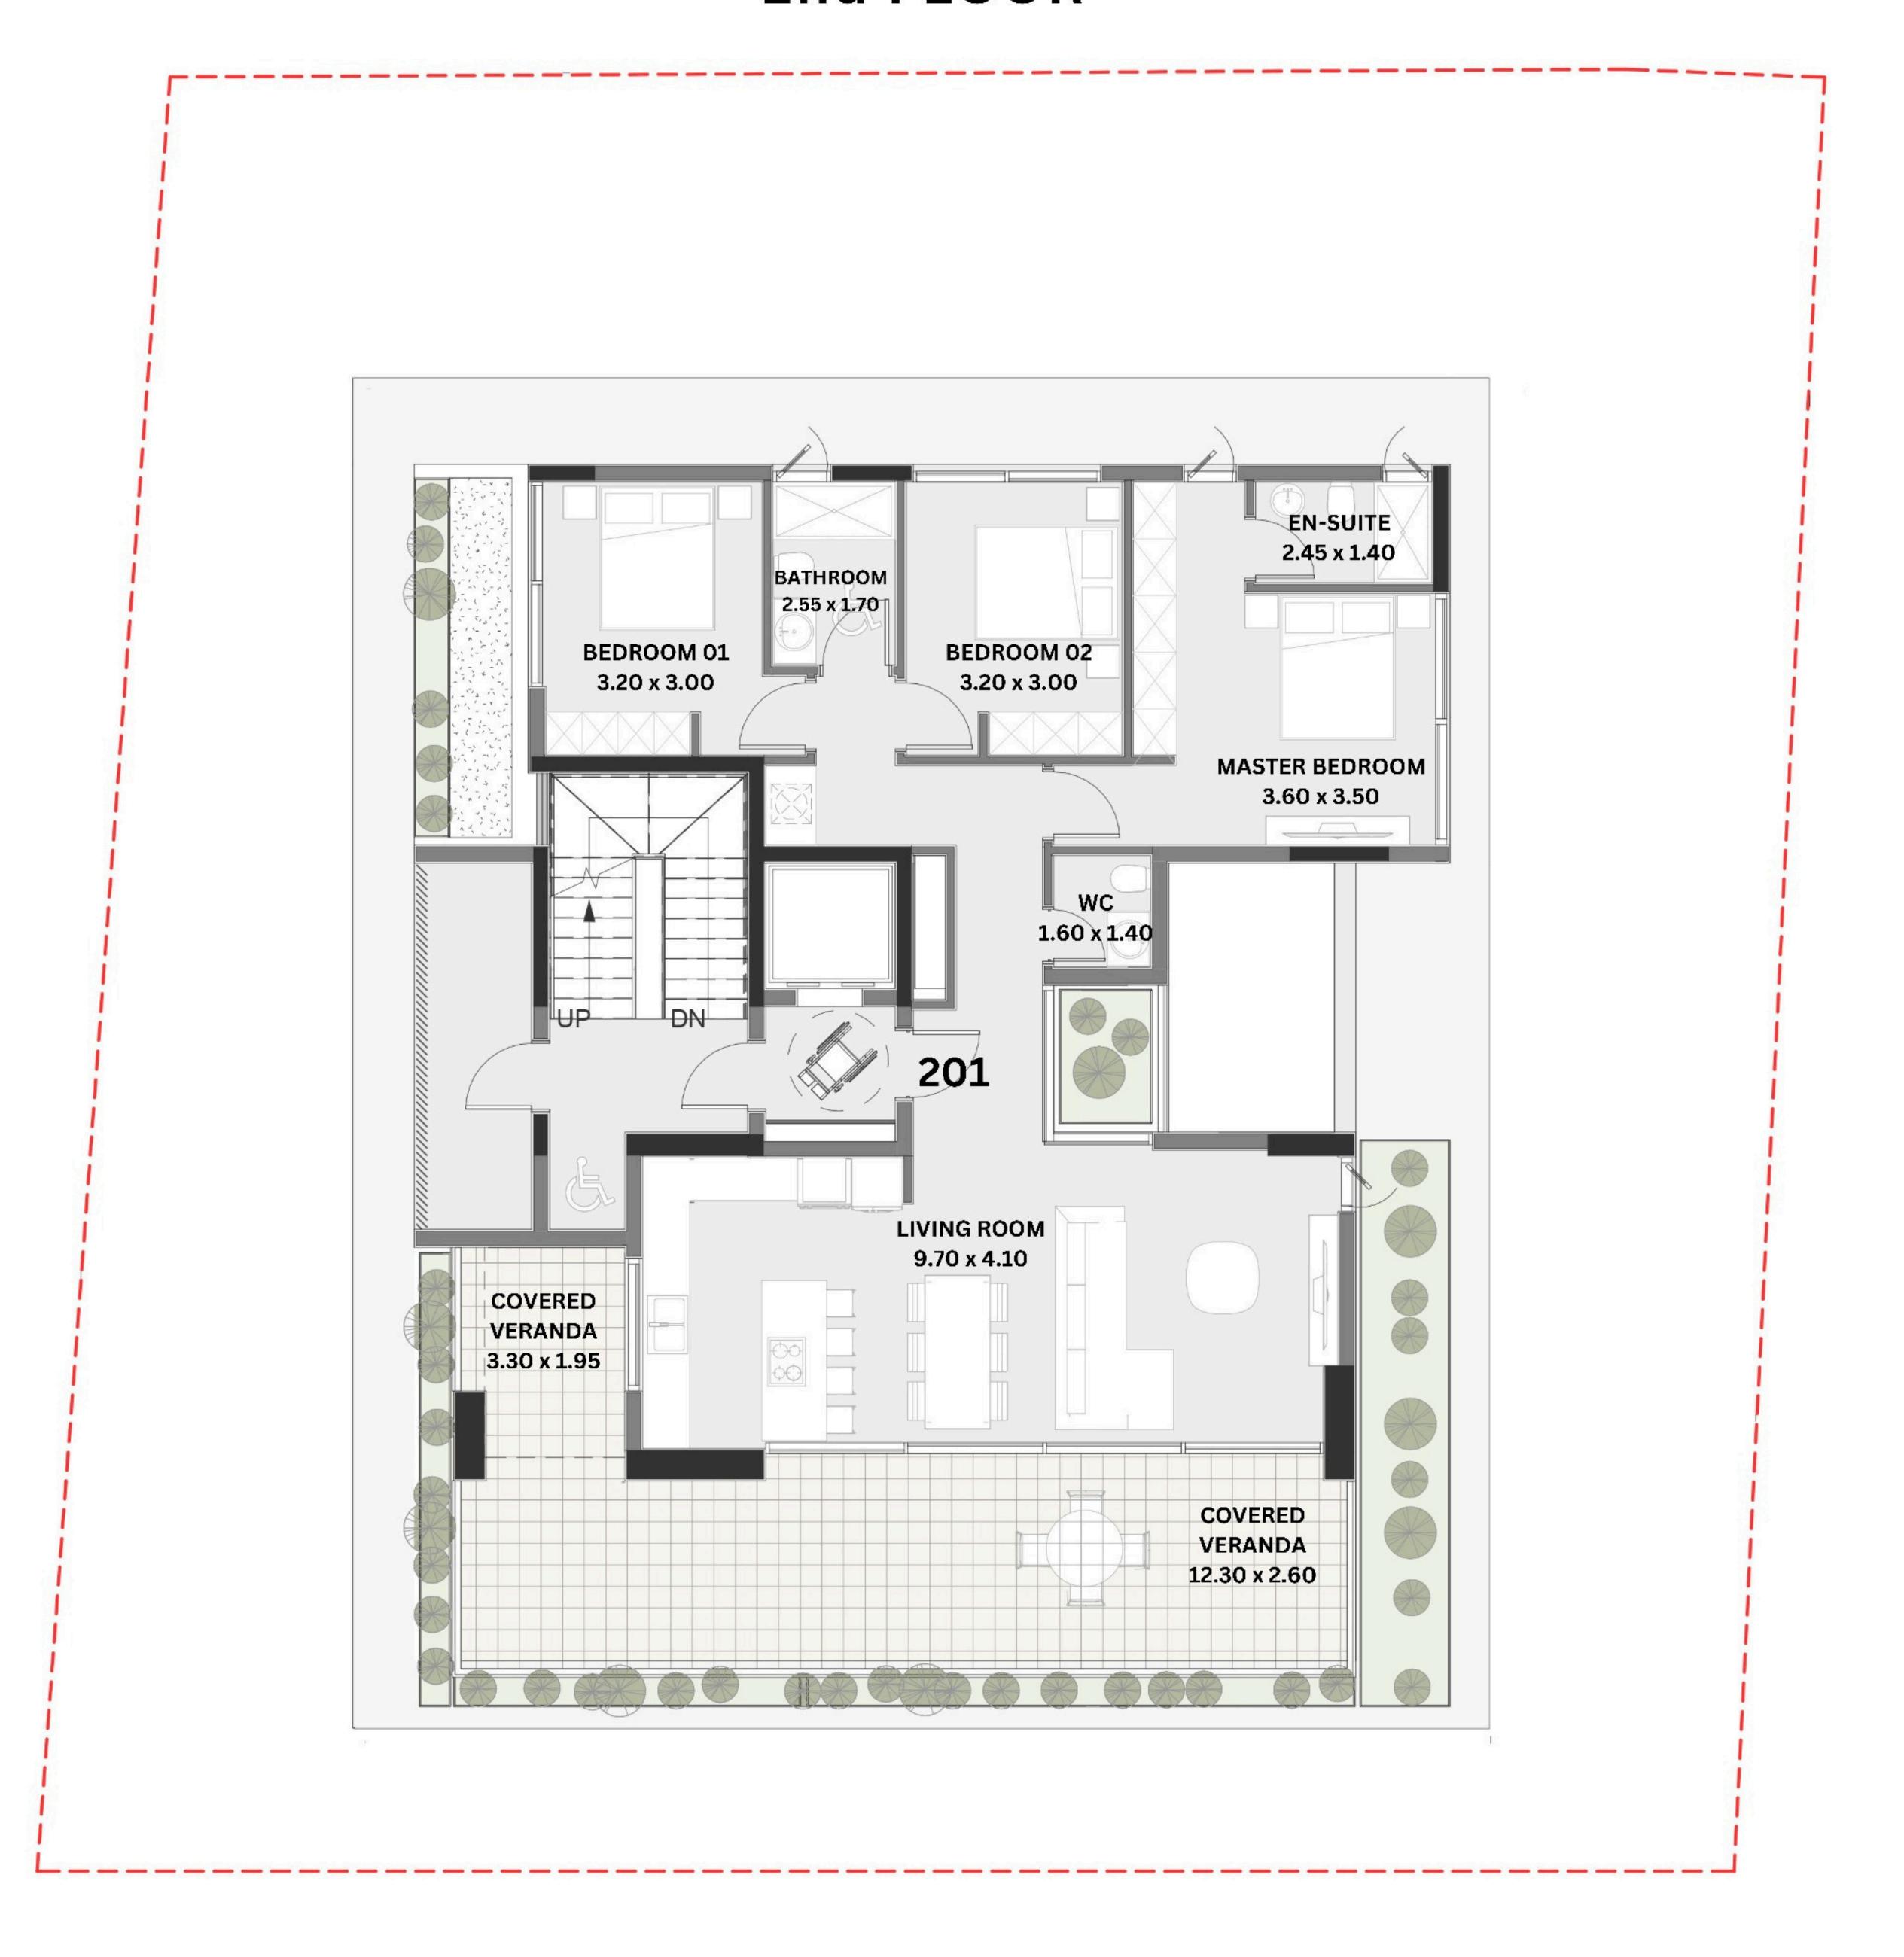

PLOT 89 2nd FLOOR

| APT | FLOOR | NO of BEDROOMS | INDOOR<br>COVERED AREA | COVERED VERANDA | ROOF<br>GARDEN | COMMON<br>AREA | TOTAL AREA | COVERED PARKINGS |
|-----|-------|----------------|------------------------|-----------------|----------------|----------------|------------|------------------|
| 201 | 2nd   | 3              | 120m2                  | 35m2            |                | 18m2           | 173m2      | 1                |