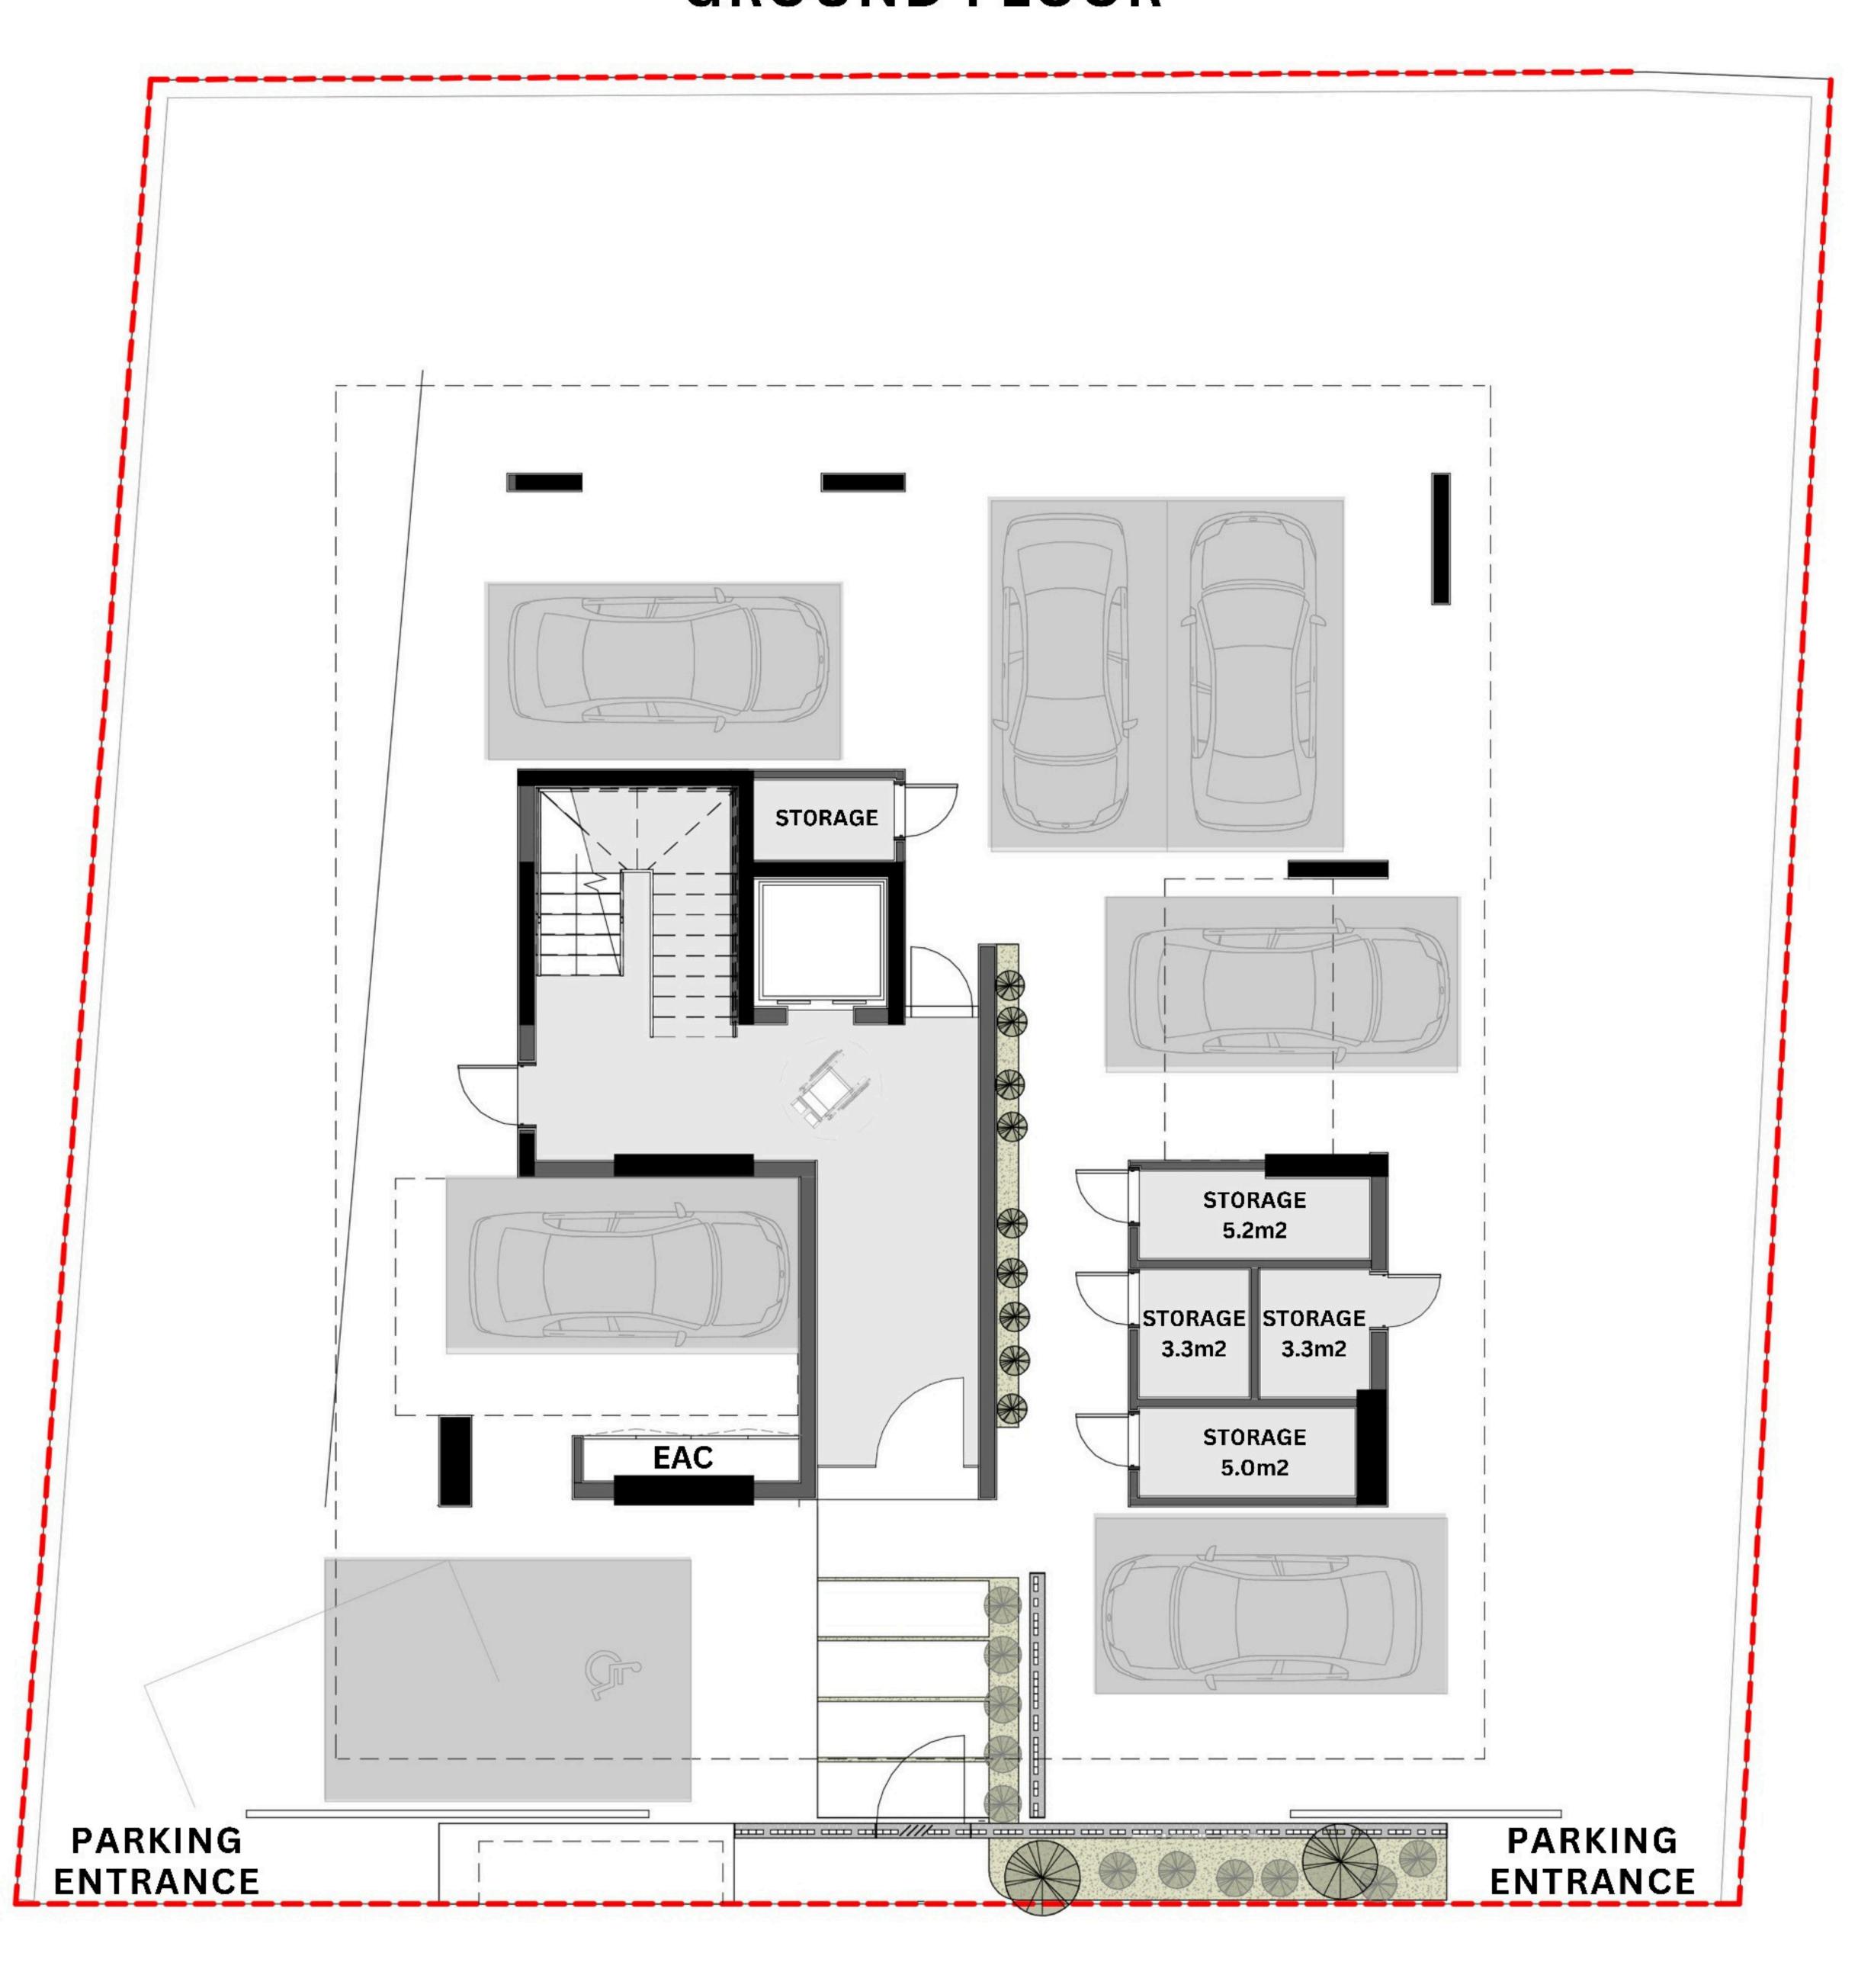

#### PLOT 89 GROUND FLOOR



### PLOT 89 1st FLOOR

## OPTION A: 2-bed apartment



# APT FLOOR NO of BEDROOMS INDOOR COVERED VERANDA GARDEN COMMON AREA TOTAL AREA COVERED PARKINGS 101 1st 2 105m2 31m2 15m2 151m2 1

## OPTION B: 1-bed apartments



| APT | FLOOR | NO of BEDROOMS | INDOOR<br>COVERED AREA | COVERED<br>VERANDA | ROOF<br>GARDEN | COMMON | TOTAL AREA | COVERED PARKINGS |
|-----|-------|----------------|------------------------|--------------------|----------------|--------|------------|------------------|
| 101 | 1st   | 1              | 52m2                   | 21m2               |                | 8m2    | 81m2       | 1                |
| 102 | 1st   | 1              | 51m2                   | 11m2               |                | 7m2    | 69m2       | 1                |

PLOT 89 2nd FLOOR



| APT |