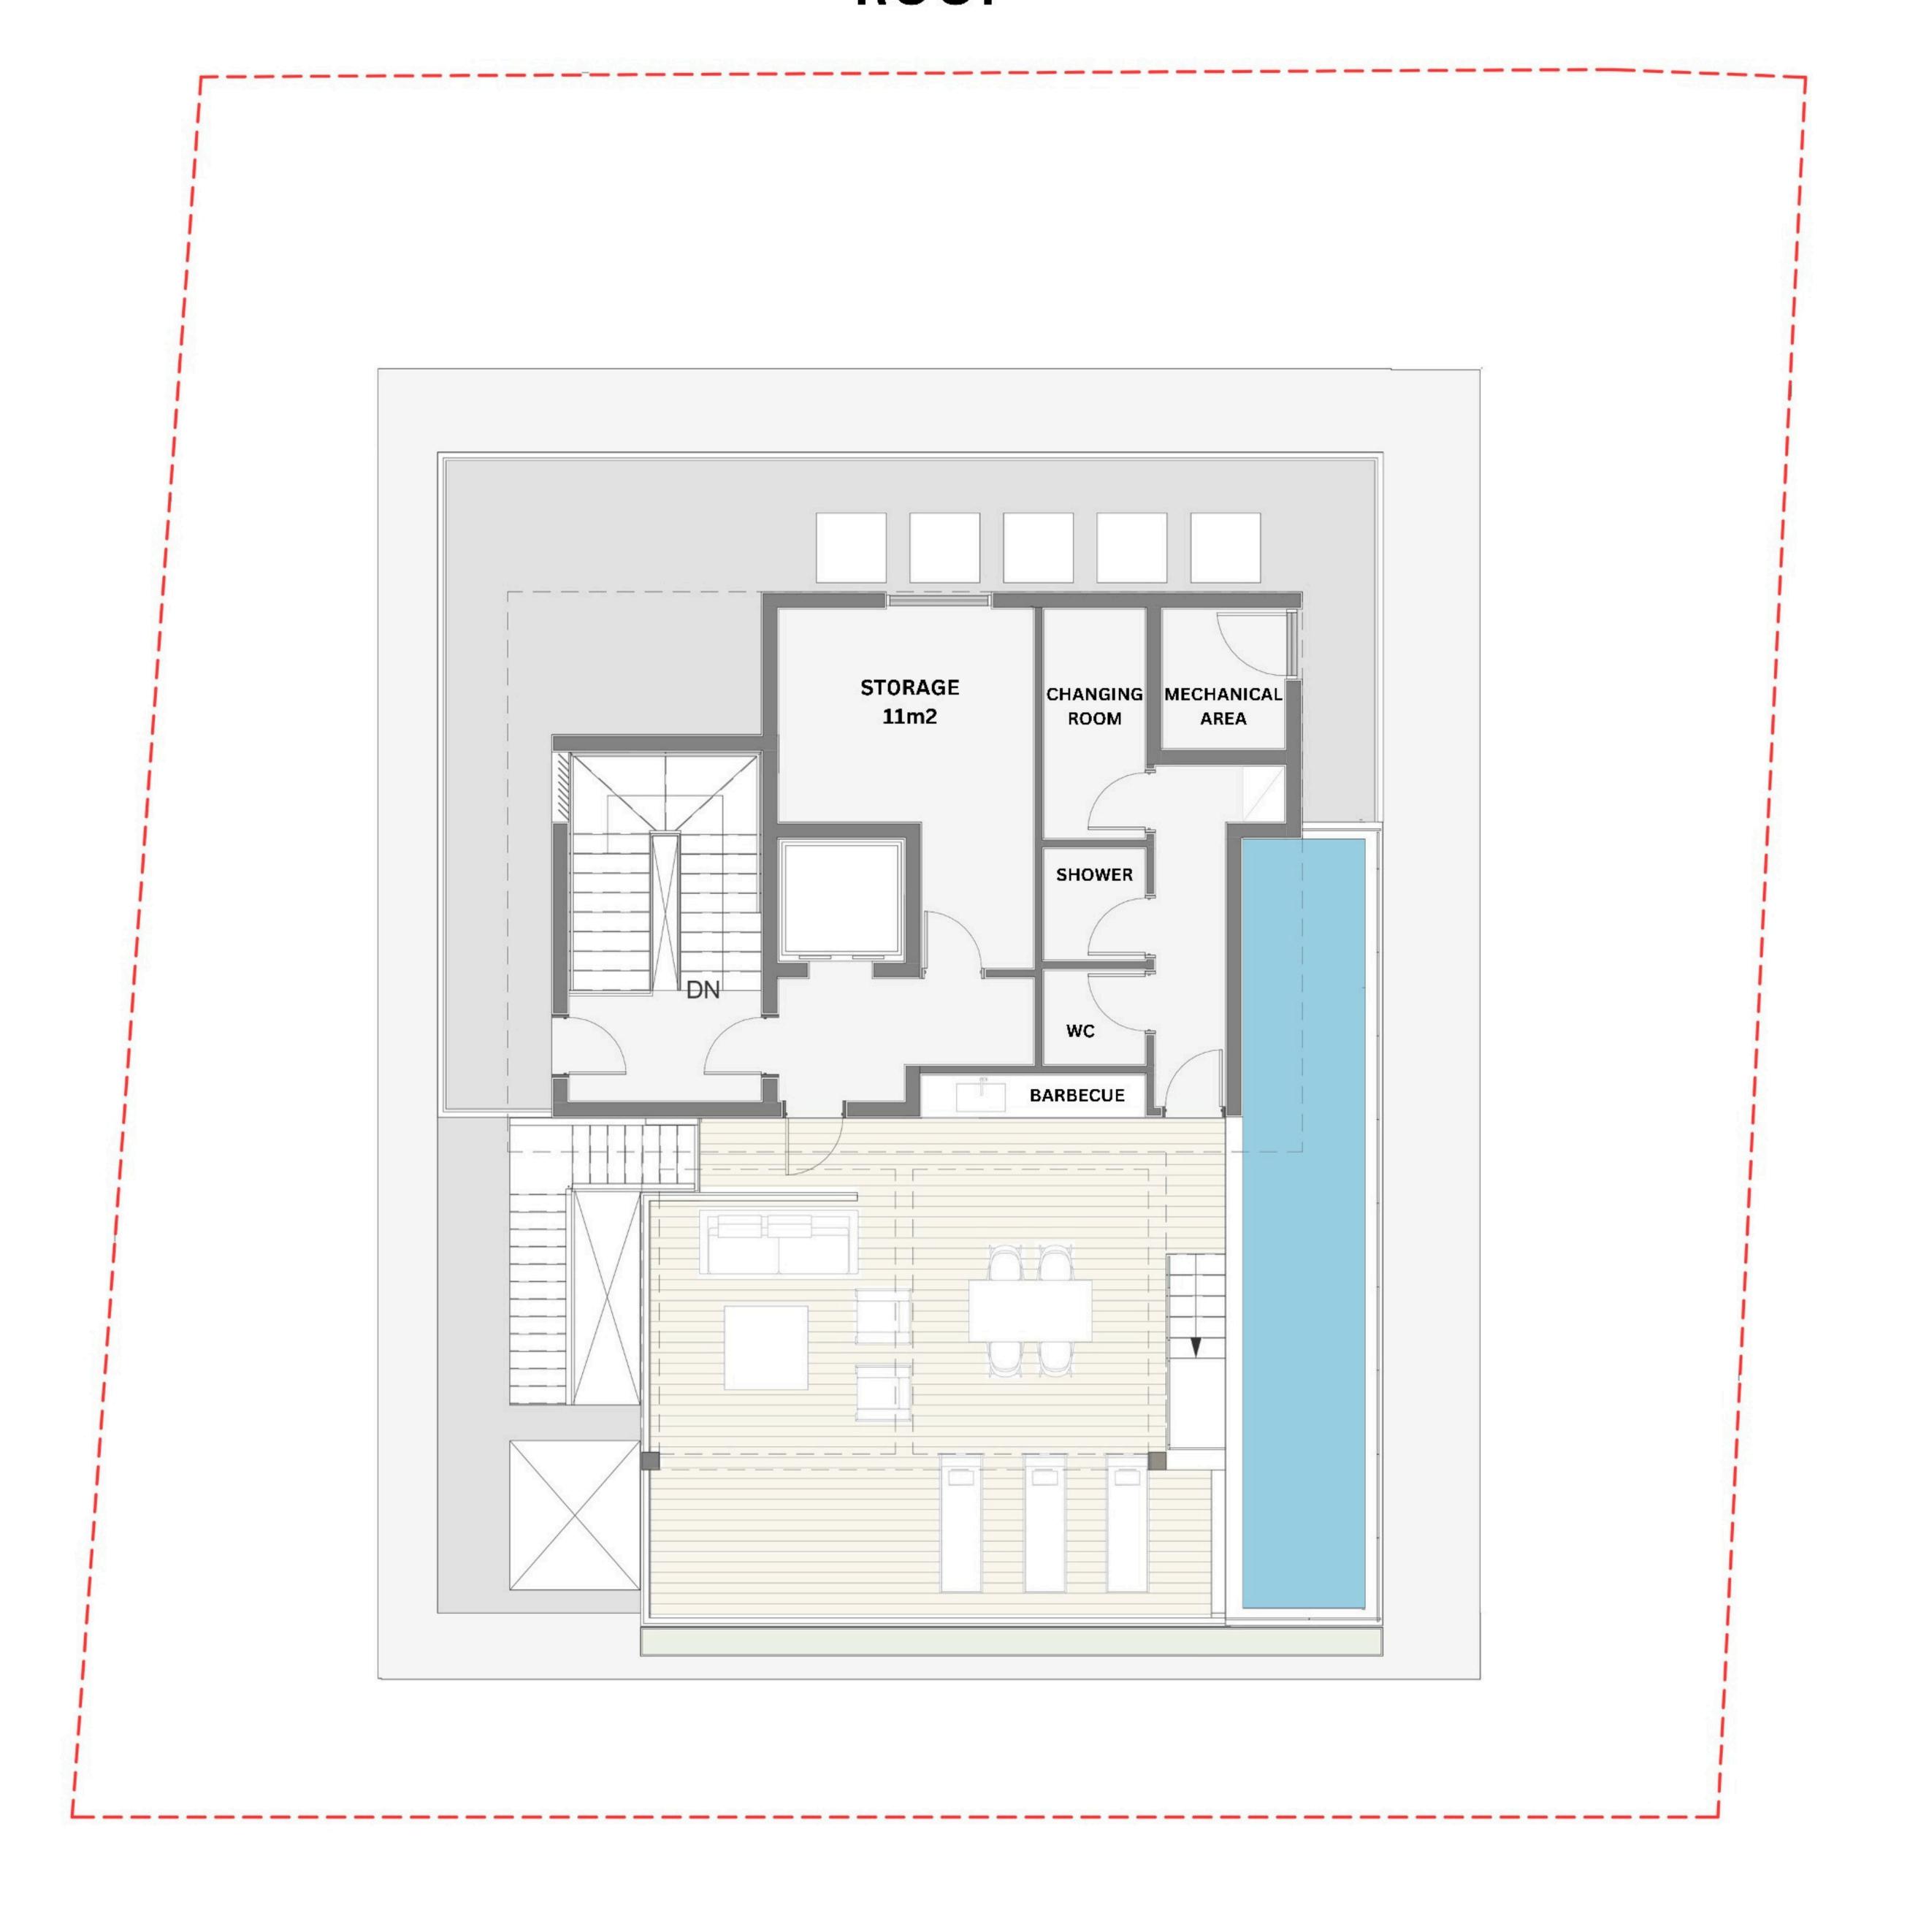

REA | TOTAL AREA | COVERED PARKINGS |
|-----|-------|----------------|------------------------|--------------------|----------------|----------------|------------|------------------|
| 301 | 3rd   | 3              | 120m2                  | 35m2               |                | 18m2           | 173m2      | 1                |

PLOT 89 4th FLOOR



| APT | FLOOR | NO of BEDROOMS | INDOOR<br>COVERED AREA | COVERED<br>VERANDA | ROOF<br>GARDEN | COMMON<br>AREA | TOTAL AREA | COVERED PARKINGS |
|-----|-------|----------------|------------------------|--------------------|----------------|----------------|------------|------------------|
| 401 | 4th   | 3              | 135m2                  | 36m2               | 115m2          | 20m2           | 191m2      | 2                |

PLOT 89 ROOF