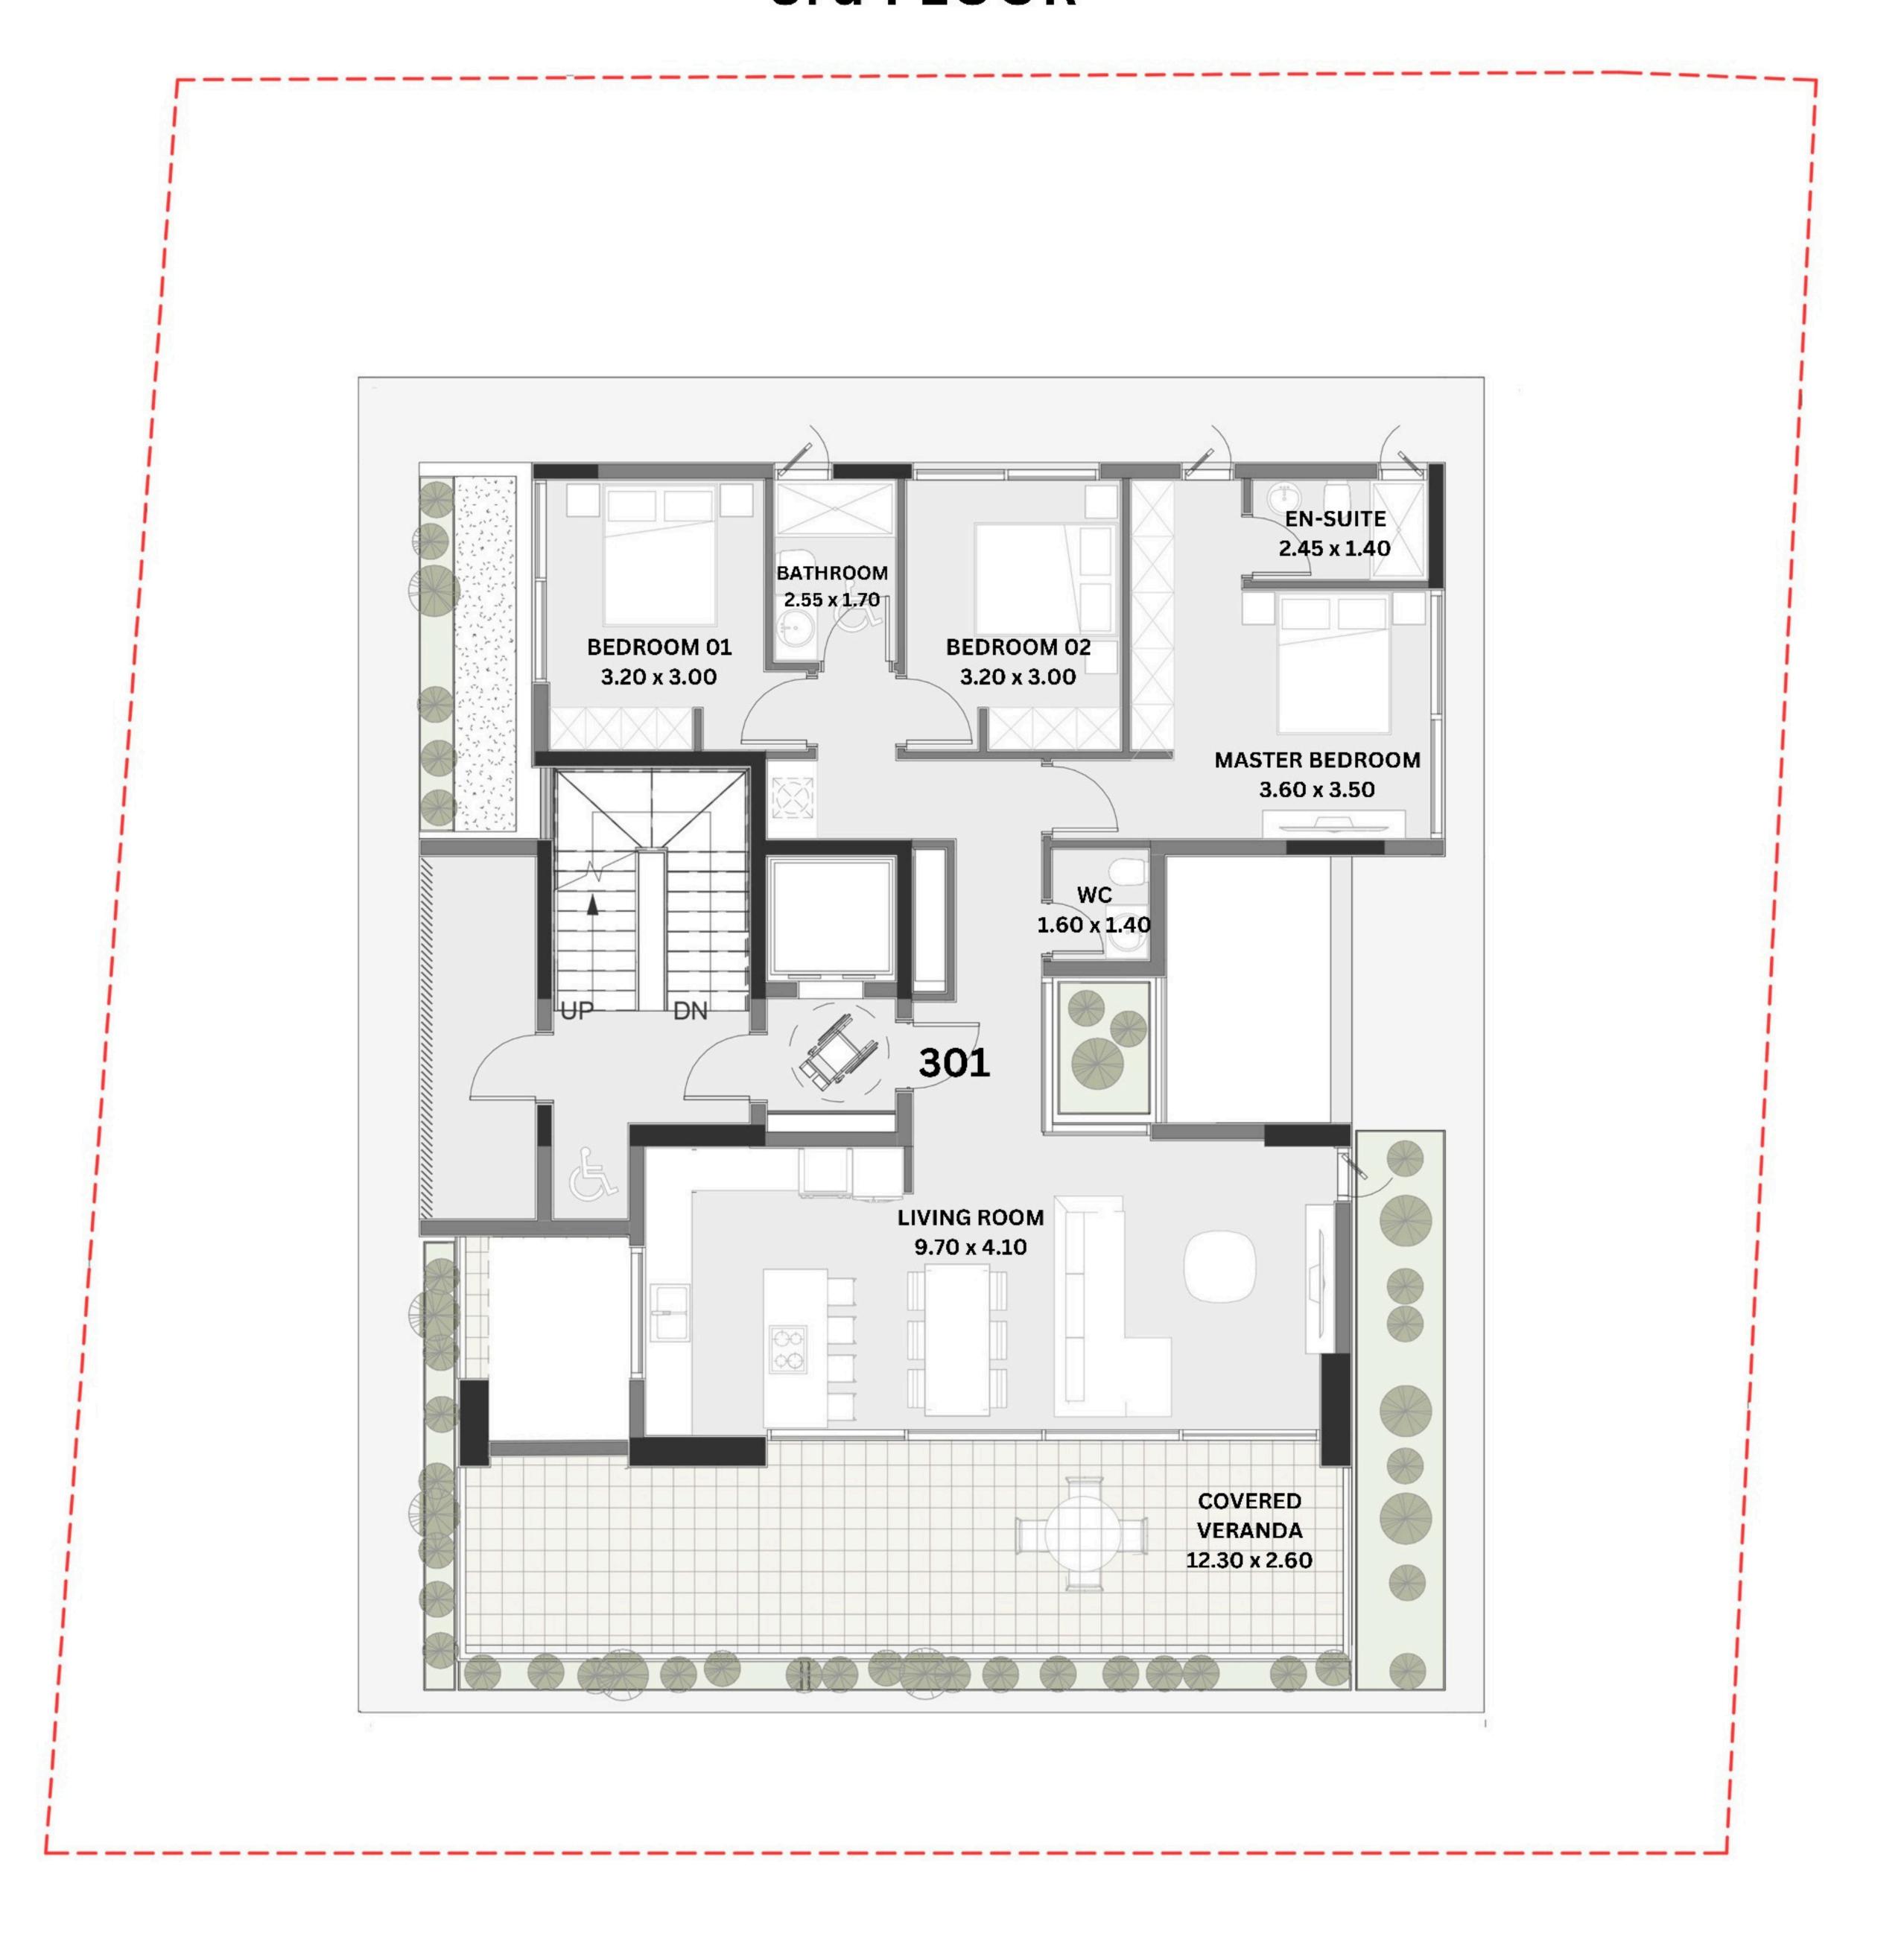

PLOT 89 3rd FLOOR

| APT | FLOOR | NO of BEDROOMS | INDOOR<br>COVERED AREA | COVERED<br>VERANDA | ROOF<br>GARDEN | COMMON<br>AREA | TOTAL AREA | COVERED PARKINGS |
|-----|-------|----------------|------------------------|--------------------|----------------|----------------|------------|------------------|
| 301 | 3rd   | 3              | 120m2                  | 35m2               |                | 18m2           | 173m2      | 1                |