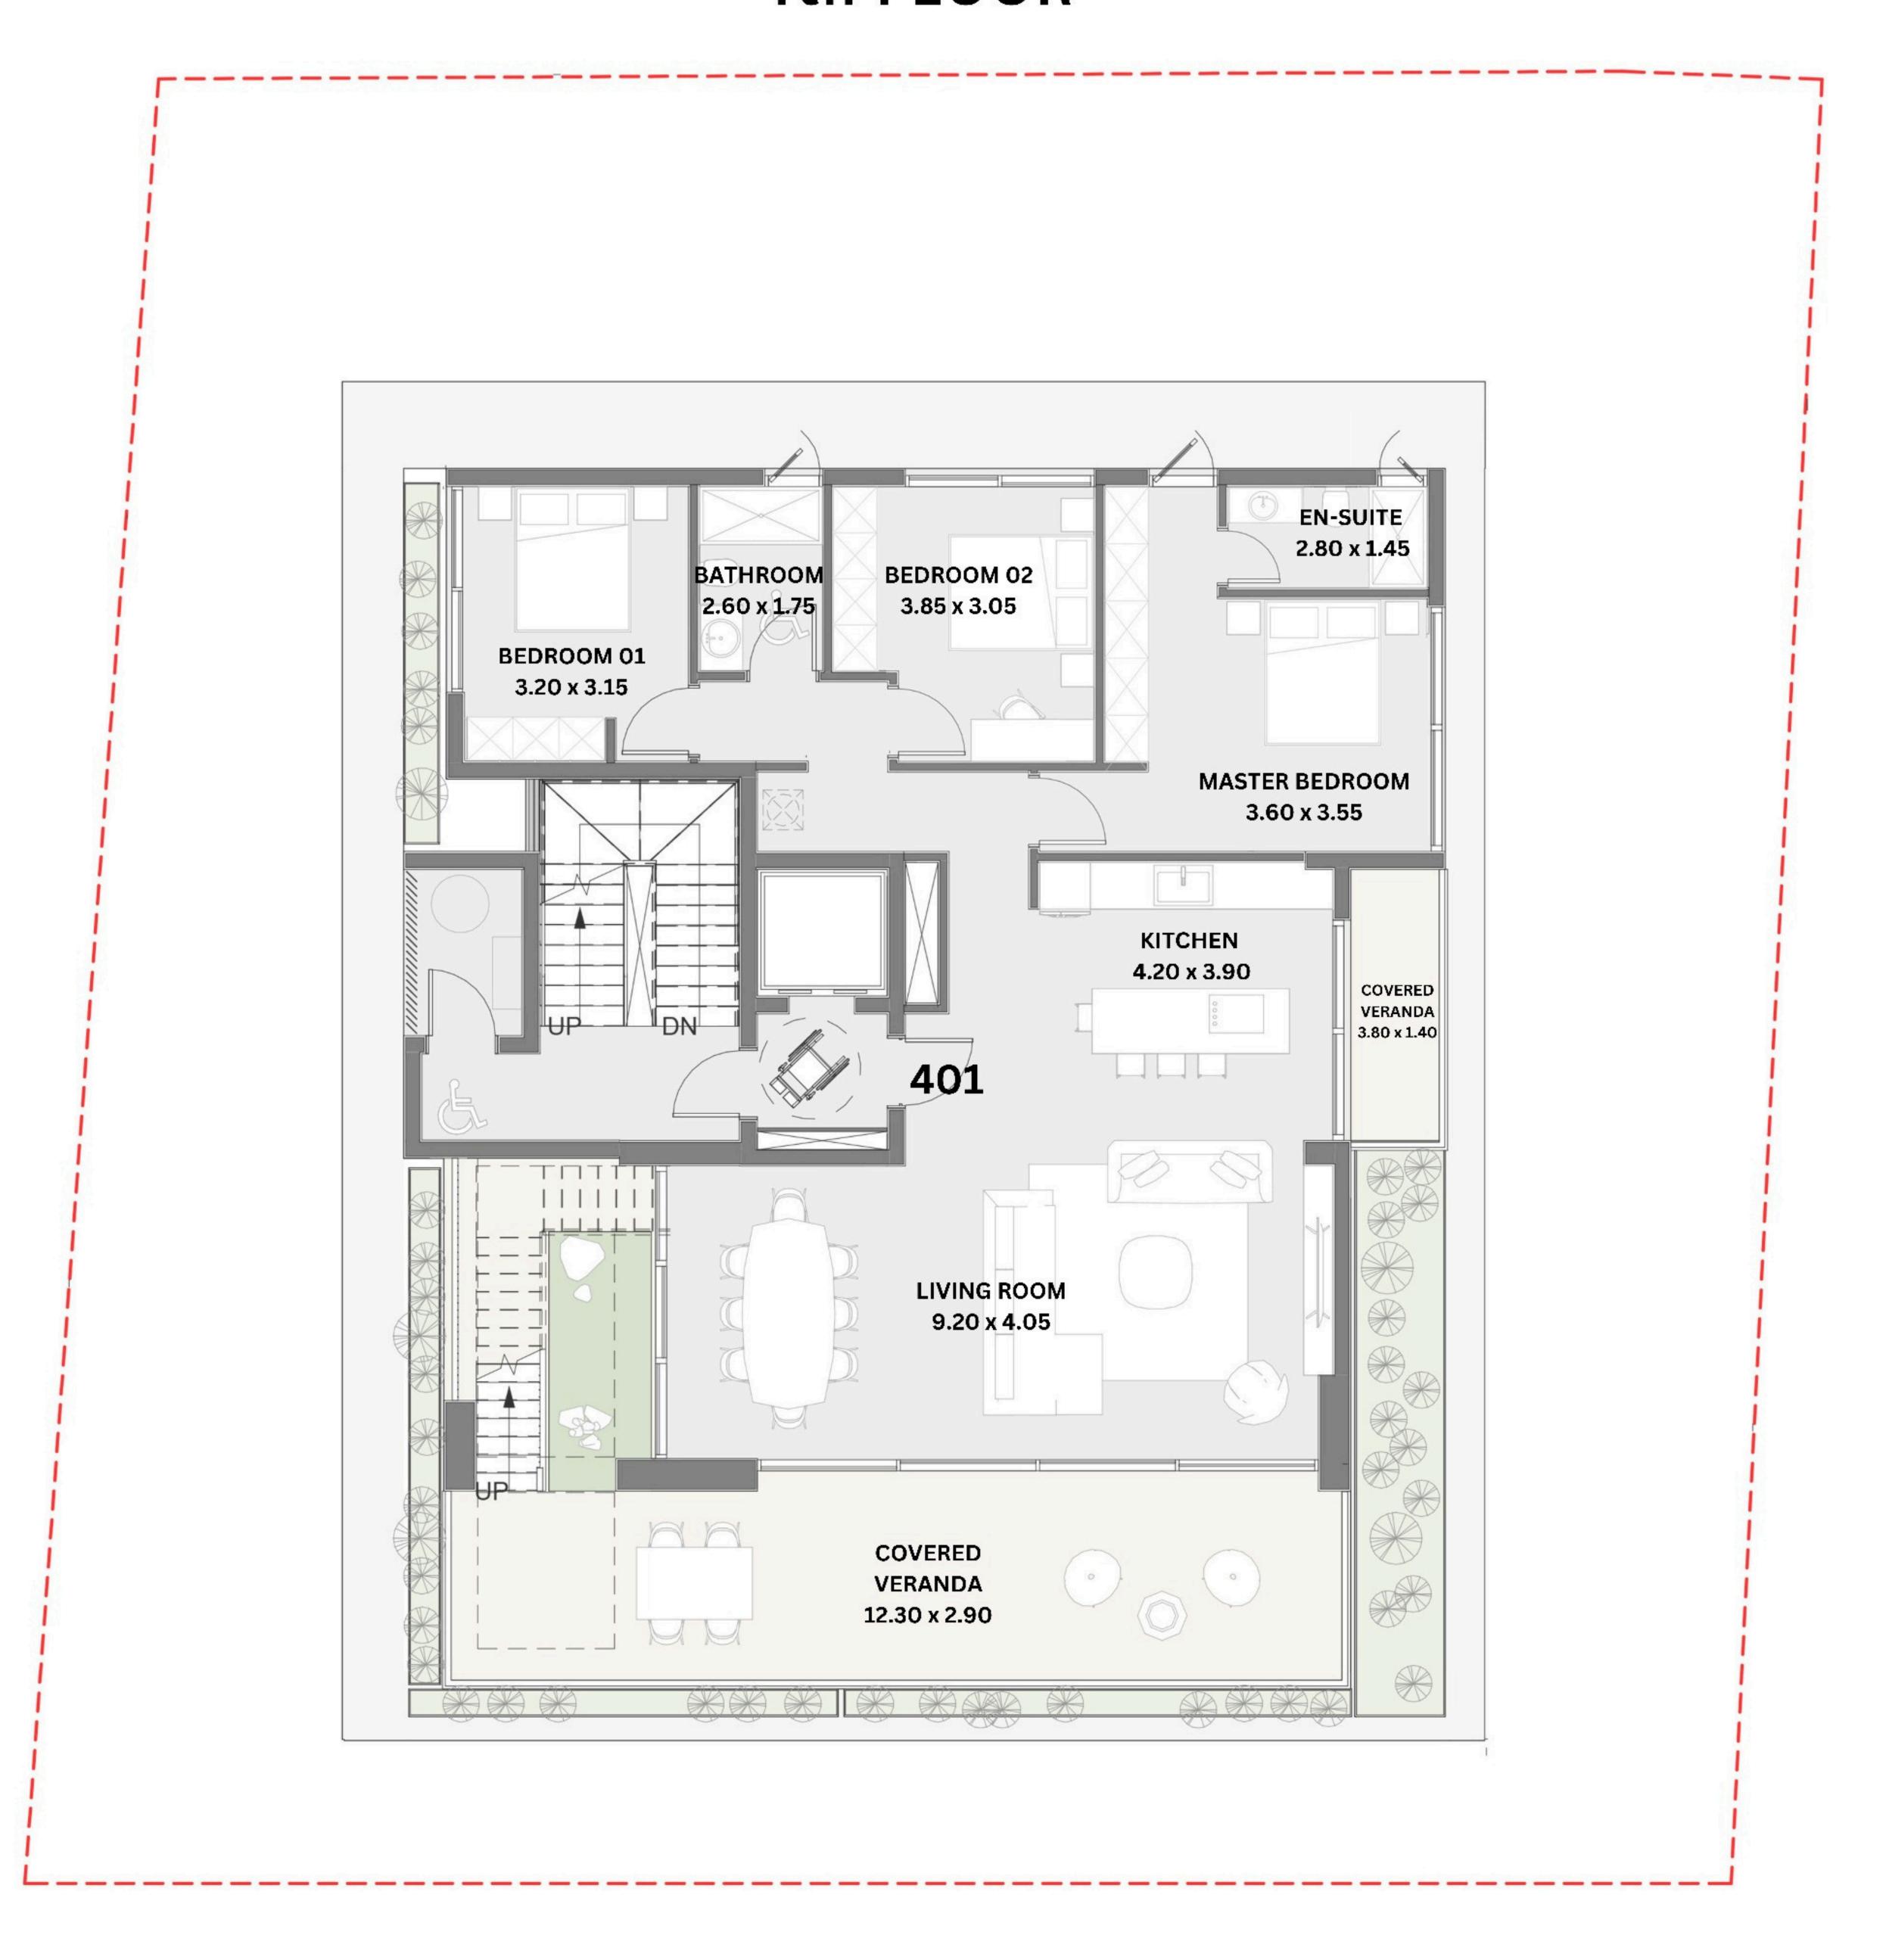

PLOT 89 4th FLOOR

| APT | FLOOR | NO of BEDROOMS | INDOOR<br>COVERED AREA | COVERED<br>VERANDA | ROOF<br>GARDEN | COMMON<br>AREA | TOTAL AREA | COVERED PARKINGS |
|-----|-------|----------------|------------------------|--------------------|----------------|----------------|------------|------------------|
| 401 | 4th   | 3              | 135m2                  | 36m2               | 115m2          | 20m2           | 191m2      | 2                |