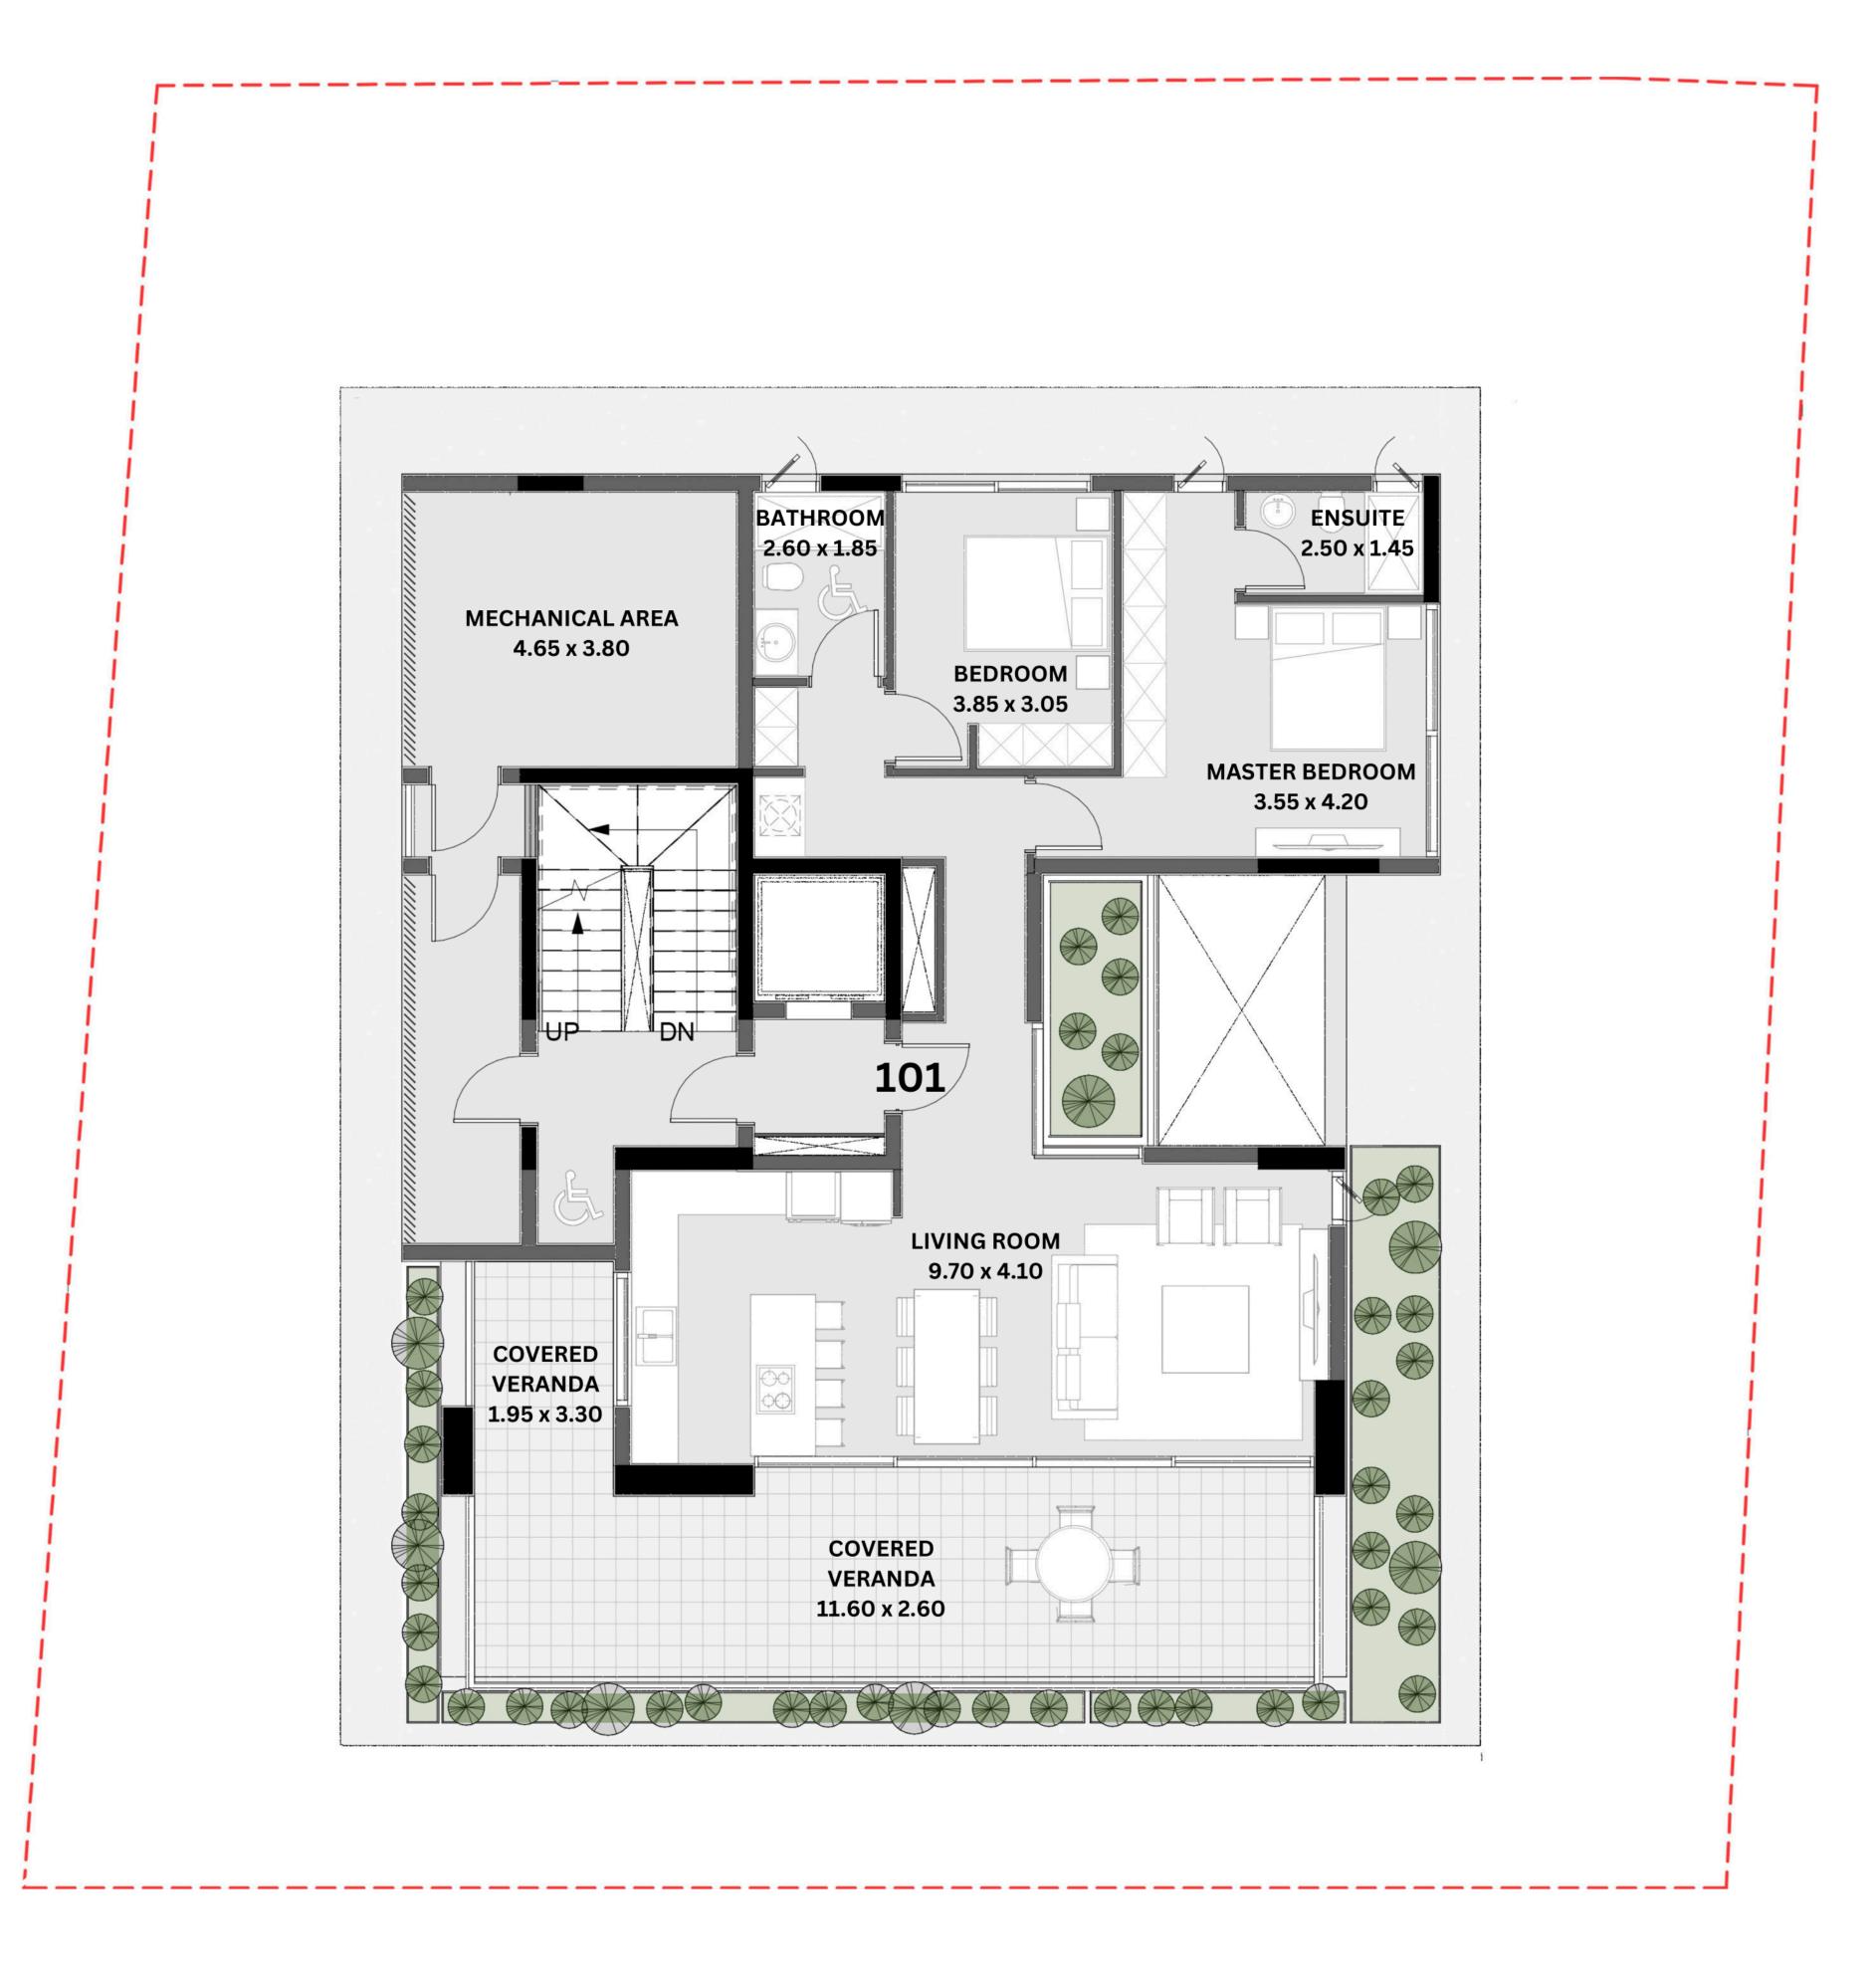

### PLOT 89 1st FLOOR

## OPTION A: 2-bed apartment

# APT FLOOR NO of BEDROOMS INDOOR COVERED VERANDA GARDEN COMMON AREA TOTAL AREA COVERED PARKINGS 101 1st 2 105m2 31m2 15m2 151m2 1