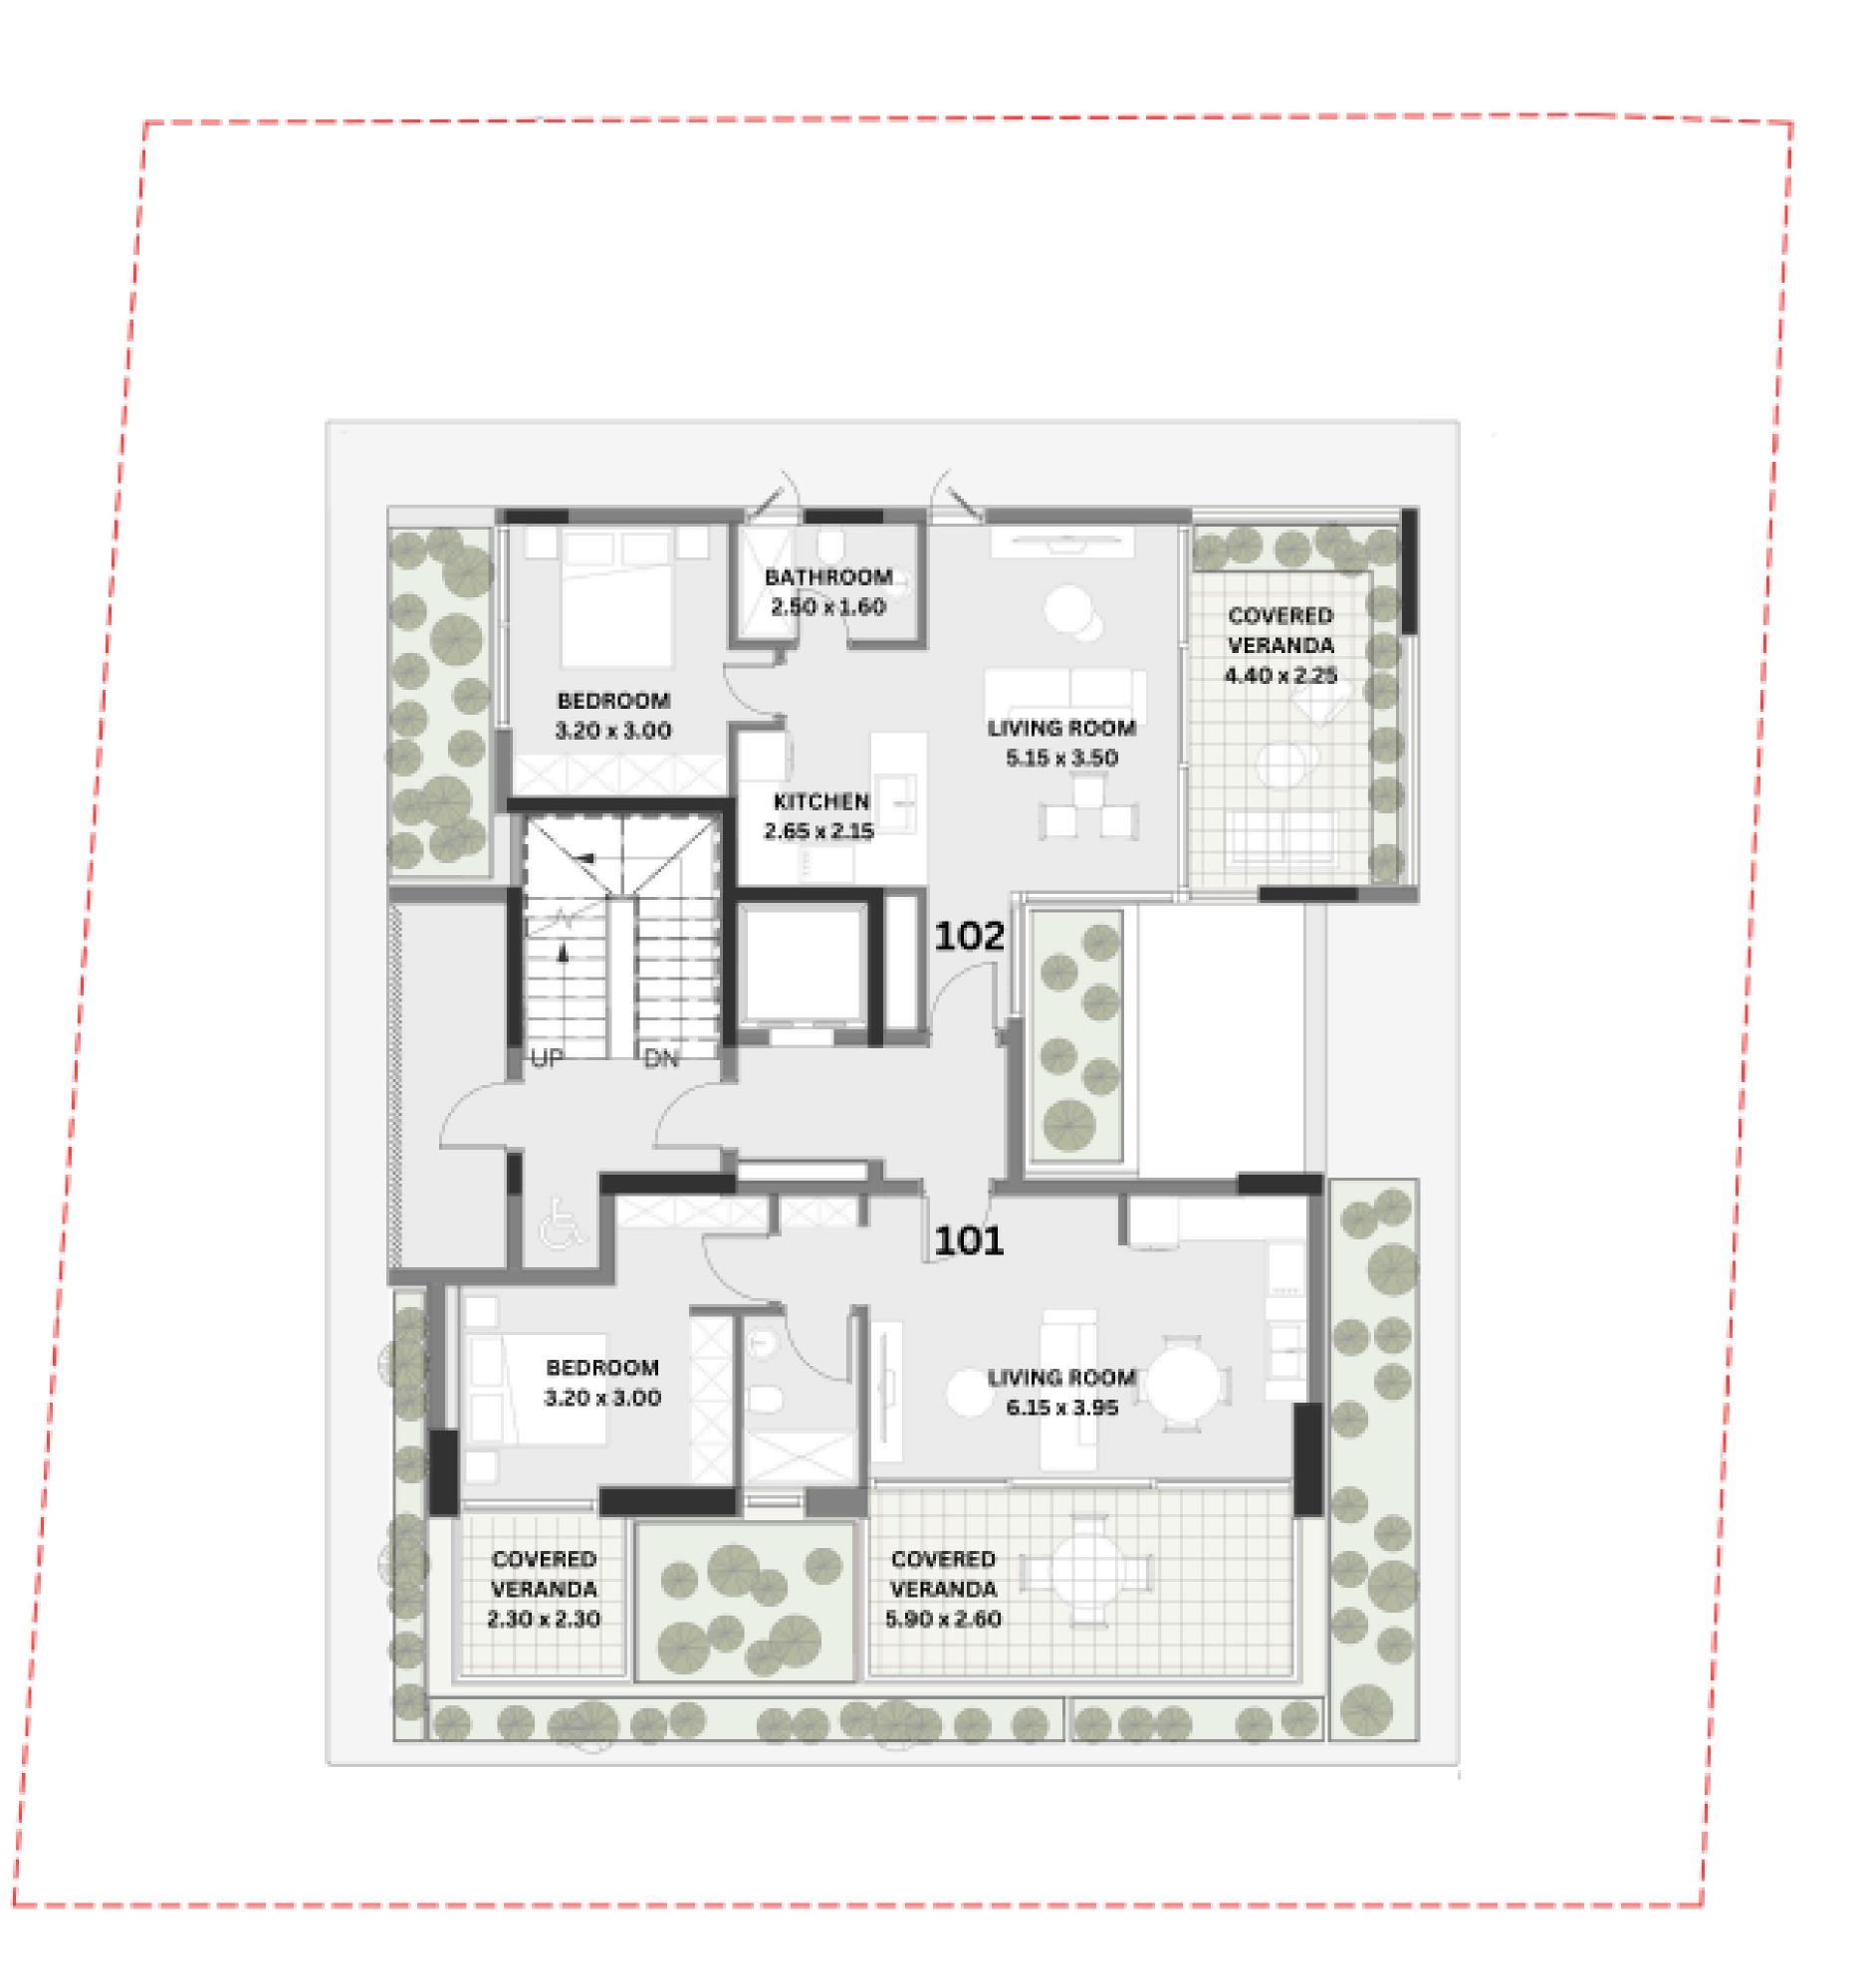

## OPTION B: 1-bed apartments

| APT | FLOOR | NO of BEDROOMS | INDOOR<br>COVERED AREA | COVERED<br>VERANDA | ROOF<br>GARDEN | COMMON | TOTAL AREA | COVERED PARKINGS |
|-----|-------|----------------|------------------------|--------------------|----------------|--------|------------|------------------|
| 101 | 1st   | 1              | 52m2                   | 21m2               |                | 8m2    | 81m2       | 1                |
| 102 | 1st   | 1              | 51m2                   | 11m2               |                | 7m2    | 69m2       | 1                |