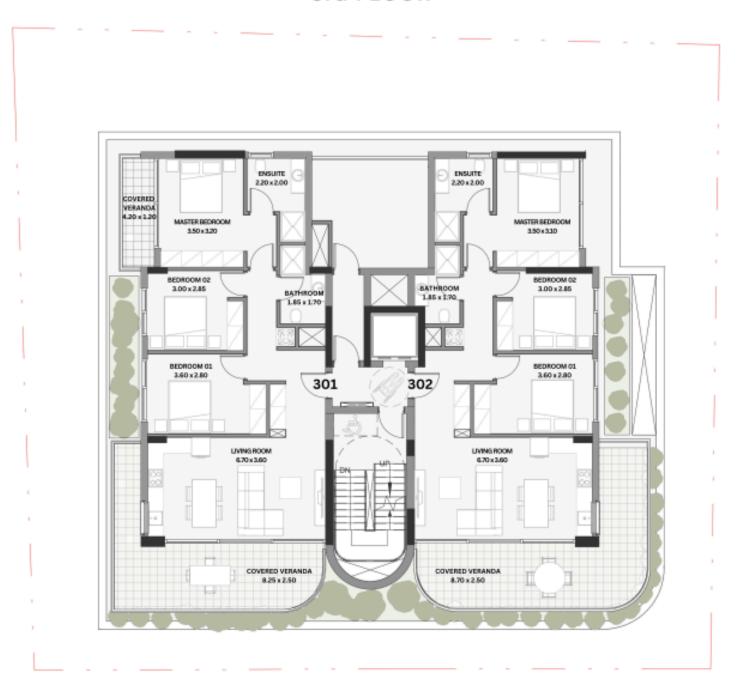

# 3RD FLOOR PLAN

ULYSSES 3rd FLOOR

| APT | FLOOR | NO. of BEDROOMS | INDOOR<br>COVERED AREA | COVERED<br>VERANDA | ROOF<br>GARDEN | COMMON<br>AREA | TOTAL AREA | COVERED PARKINGS |
|-----|-------|-----------------|------------------------|--------------------|----------------|----------------|------------|------------------|
| 301 | 3rd   | 3               | 100m2                  | 28m2               |                | 10m2           | 138m2      | 1                |
| 302 | 3rd   | 3               | 100m2                  | 27m2               |                | 10m2           | 137m2      | 1                |