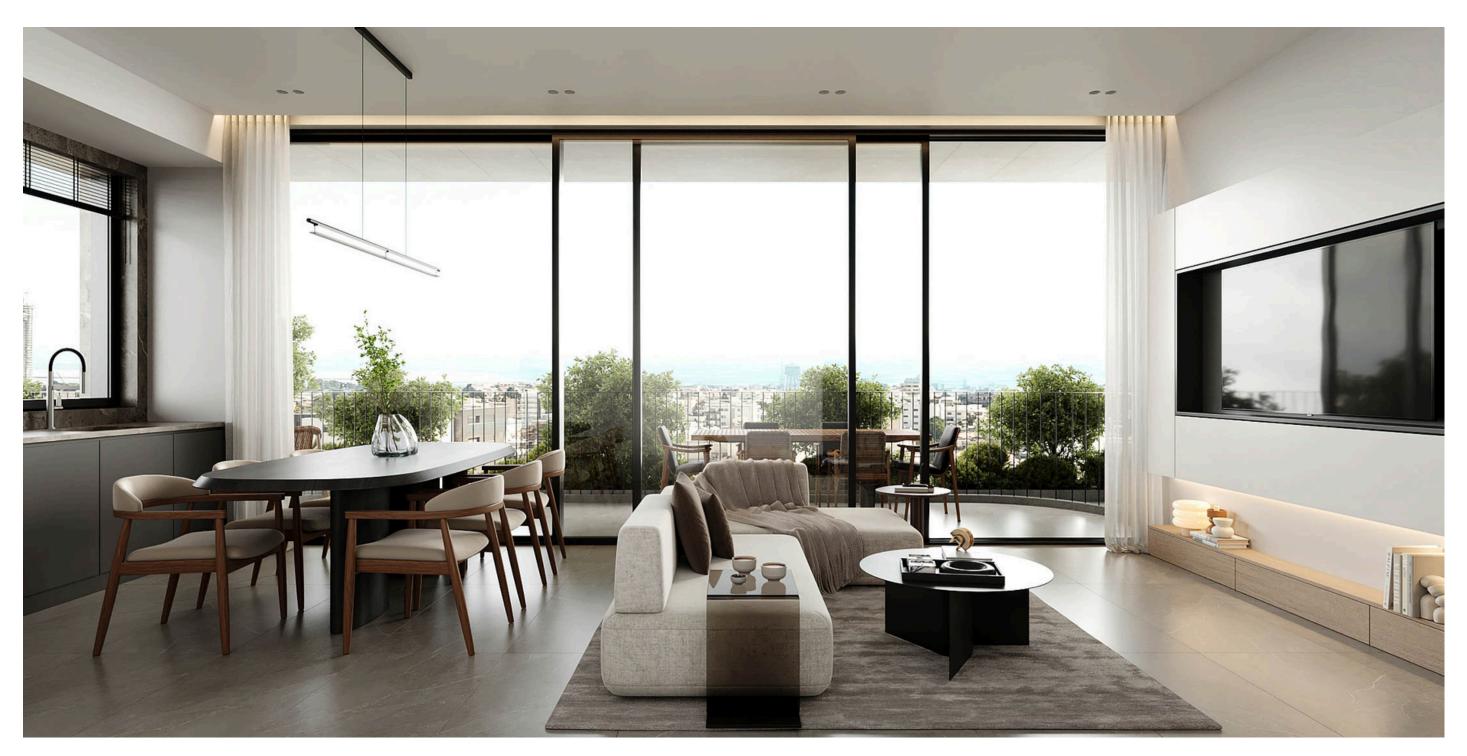

Inside, spacious layouts with high ceilings and large windows offer an airy, light-filled atmosphere. Premium finishes, sleek kitchens, and luxury bathrooms reflect a commitment to elegance and comfort, making each apartment a refined yet practical living space.

# THEINTERIORS