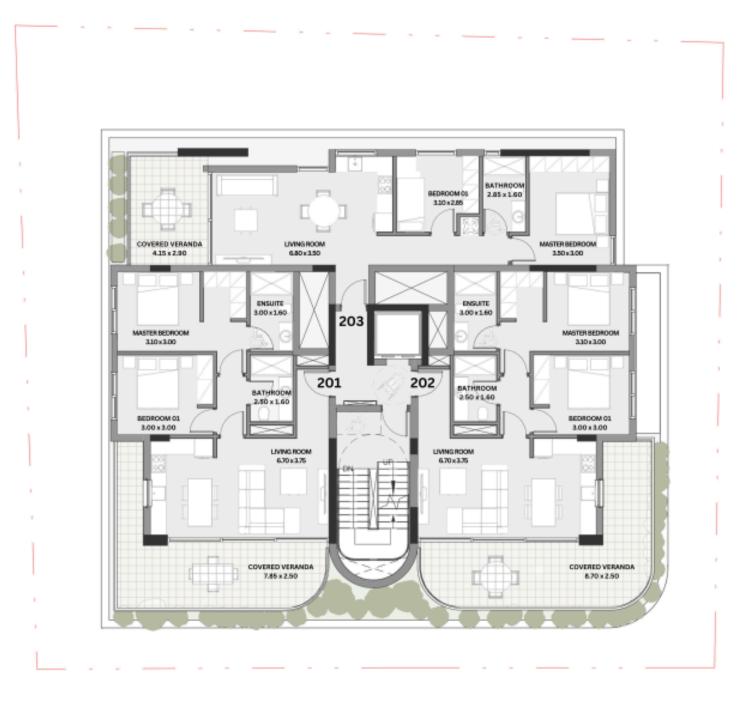

# 2ND FLOOR PLAN

## ULYSSES 2nd FLOOR

| APT | FLOOR | NO. of BEDROOMS | INDOOR<br>COVERED AREA | COVERED<br>VERANDA | ROOF<br>GARDEN | COMMON<br>AREA | TOTAL AREA | COVERED PARKINGS |
|-----|-------|-----------------|------------------------|--------------------|----------------|----------------|------------|------------------|
| 201 | 2nd   | 2               | 76m2                   | 23m2               |                | 7m2            | 106m2      | 1                |
| 202 | 2nd   | 2               | 76m2                   | 27m2               |                | 7m2            | 110m2      | 1                |
| 203 | 2nd   | 2               | 68m2                   | 12m2               |                | 7m2            | 87m2       | 1                |