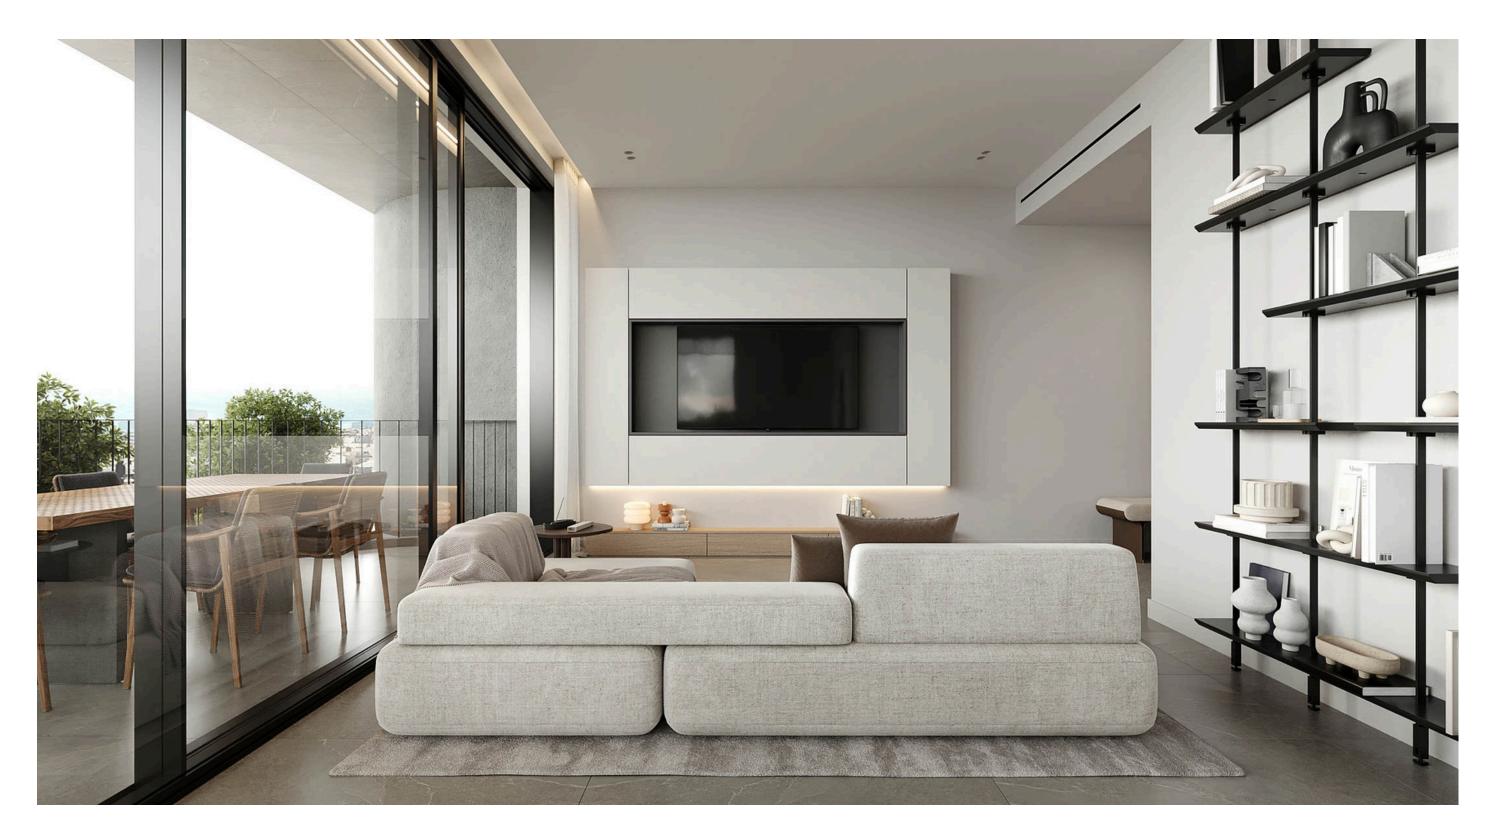

# CONTEMPORARY DESIGN

The contemporary design of Ulysses reimagines urban living with a blend of modern aesthetics and practical functionality. The building's minimalist facade, characterized by clean lines, glass elements, and high-quality materials, maximizes natural light and creates a dynamic visual appeal.

Inside, spacious layouts with high ceilings and large windows offer an airy, light-filled atmosphere. Premium finishes, sleek kitchens, and luxury bathrooms reflect a commitment to elegance and comfort, making each apartment a refined yet practical living space.

Each aspect of the design, from the thoughtfully planned interiors to the elegant facade, contributes to a residential experience that redefines modern living in Limassol.

# THEINTERIORS