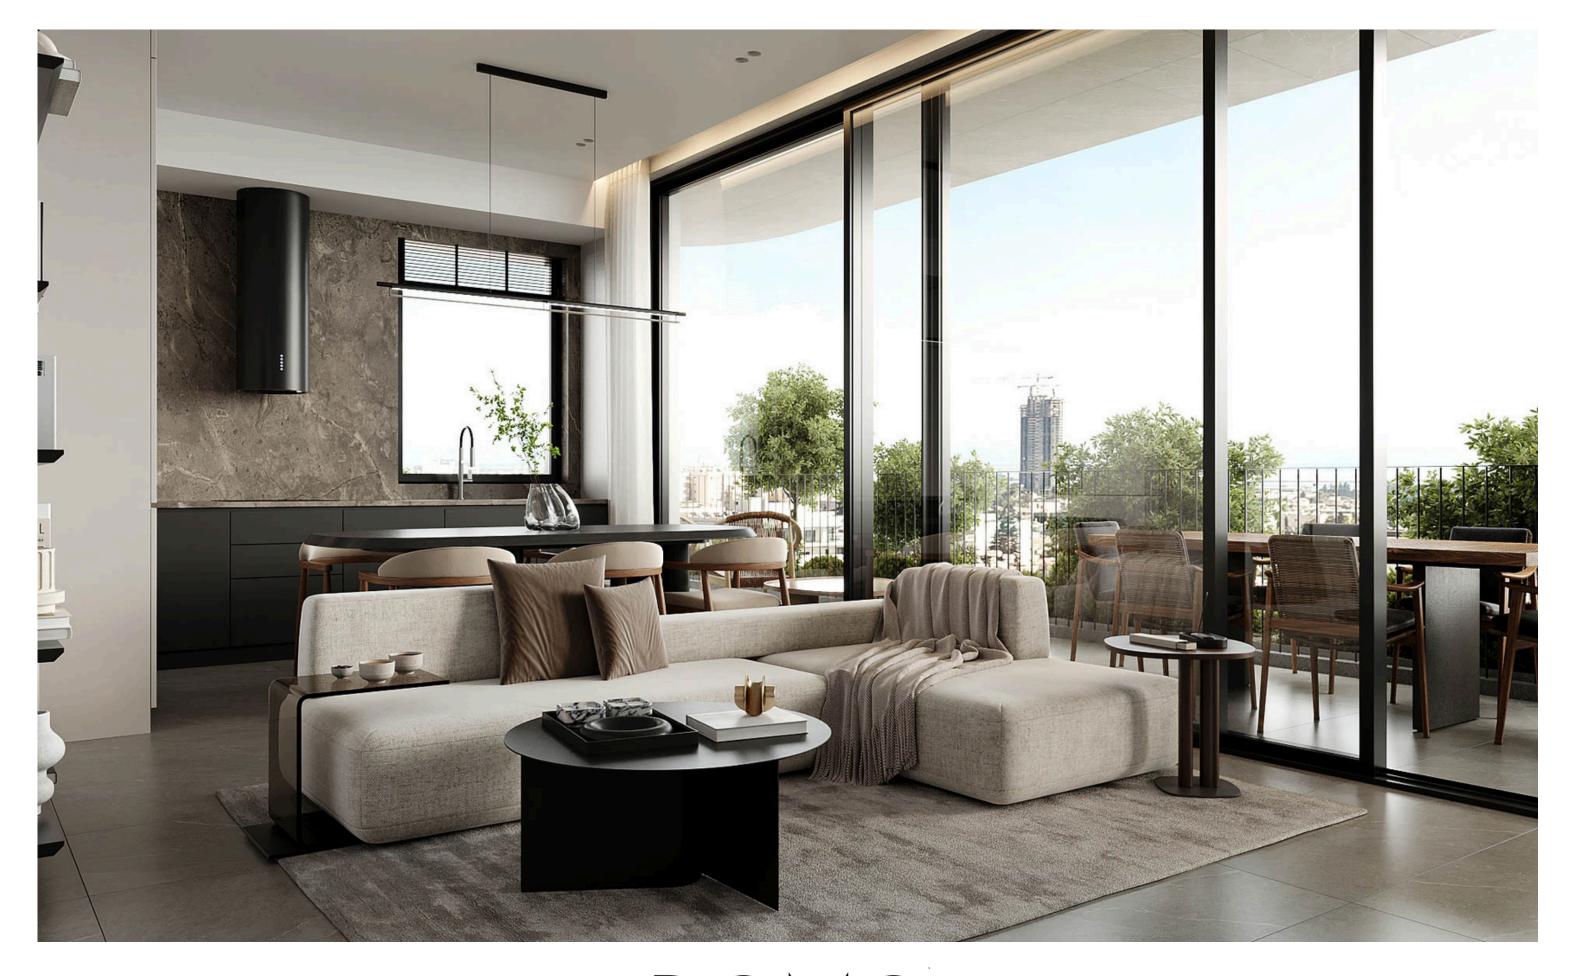

# CONTEMPORARY DESIGN

The contemporary design of Ulysses reimagines urban living with a blend of modern aesthetics and practical functionality. The building's minimalist facade, characterized by clean lines, glass elements, and high-quality materials, maximizes natural light and creates a dynamic visual appeal.

Inside, spacious layouts with high ceilings and large windows offer an airy, light-filled atmosphere. Premium finishes, sleek kitchens, and luxury bathrooms reflect a commitment to elegance and comfort, making each apartment a refined yet practical living space.

Each aspect of the design, from the thoughtfully planned interiors to the elegant facade, contributes to a residential experience that redefines modern living in Limassol.

# THEINTERIORS