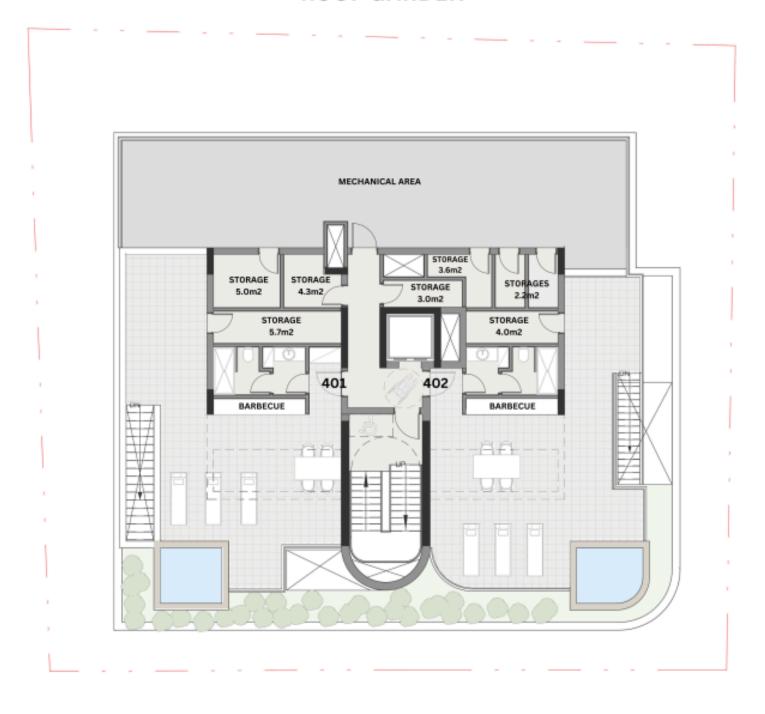

|
| 302 | 3rd   | 3               | 100m2                  | 27m2               |                | 10m2           | 137m2      | 1                |

# 4TH FLOOR PLAN

## ULYSSES 4th FLOOR



| APT | FLOOR | NO. of BEDROOMS | INDOOR<br>COVERED AREA | COVERED<br>VERANDA | ROOF<br>GARDEN | COMMON<br>AREA | TOTAL AREA | COVERED PARKINGS |
|-----|-------|-----------------|------------------------|--------------------|----------------|----------------|------------|------------------|
| 401 | 4th   | 4               | 100m2                  | 22m2               | 80m2           | 10m2           | 132m2      | 1                |
| 402 | 4th   | 4               | 100m2                  | 29m2               | 81m2           | 10m2           | 139m2      | 1                |

## ULYSSES ROOF GARDEN



#### **DOMO PROPERTIES**

Based in Limassol, we take great pride in distinctive projects across the city we love. With a strong focus on functional aesthetics, technology and sustainability we believe we make our customers lives better while protecting this island we call home.

#### **OUR PHILOSOPHY**

Spaces and places must have a positive impact on the people who use them and their surroundings. This is why we pursue to develop innovative, elegant and sustainable buildings that celebrate the use of natural light and the latest technologies. We strongly appreciate the importance of social, environmental and economic issues and work hard to address them with a caring approach to the way we design, develop and provision for our developments. The ultimate goal is to deliver life enhancing