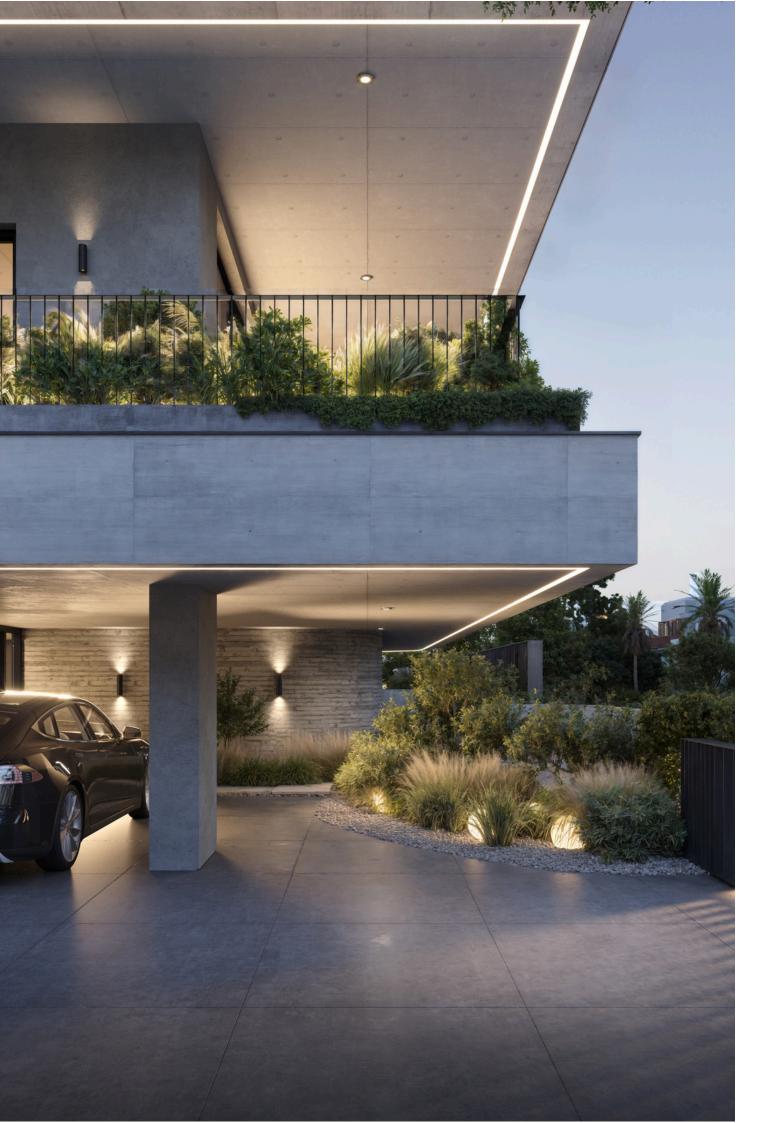

# CONTEMPORARY DESIGN

The contemporary design of Ulysses reimagines urban living with a blend of modern aesthetics and practical functionality. The building's minimalist facade, characterized by clean lines, glass elements, and high-quality materials, maximizes natural light and creates a dynamic visual appeal.

Inside, spacious layouts with high ceilings and large windows offer an airy, light-filled atmosphere. Premium finishes, sleek kitchens, and luxury bathrooms reflect a commitment to elegance and comfort, making each apartment a refined yet practical living space.

Each aspect of the design, from the thoughtfully planned interiors to the elegant facade, contributes to a residential experience that redefines modern living in Limassol.