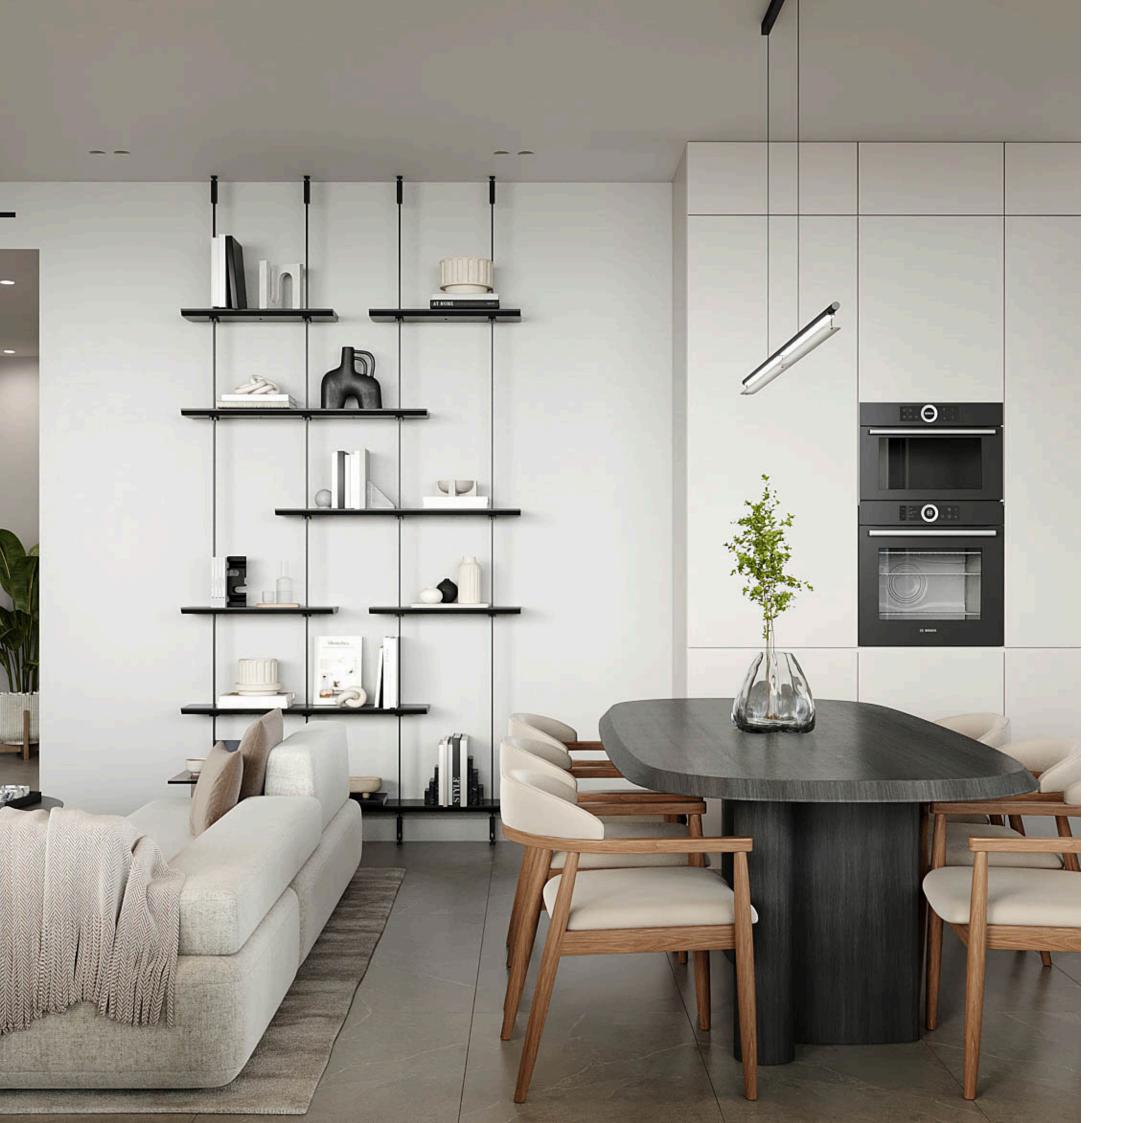

Inside, spacious layouts with high ceilings and large windows offer an airy, light-filled atmosphere. Premium finishes, sleek kitchens, and luxury bathrooms reflect a commitment to elegance and comfort, making each apartment a refined yet practical living space.

# THEINTERIORS