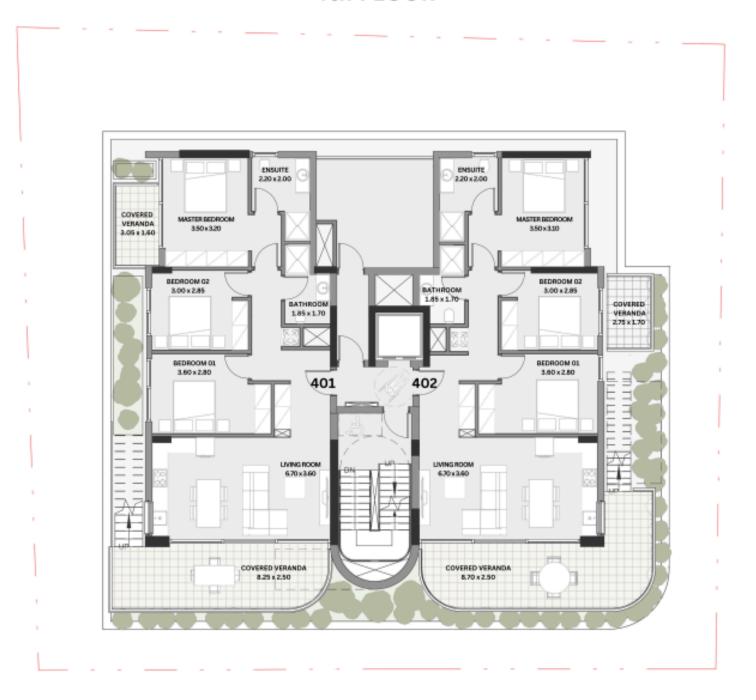

# 4TH FLOOR PLAN

## ULYSSES 4th FLOOR

| APT | FLOOR | NO. of BEDROOMS | INDOOR<br>COVERED AREA | COVERED<br>VERANDA | ROOF<br>GARDEN | COMMON<br>AREA | TOTAL AREA | COVERED PARKINGS |
|-----|-------|-----------------|------------------------|--------------------|----------------|----------------|------------|------------------|
| 401 | 4th   | 4               | 100m2                  | 22m2               | 80m2           | 10m2           | 132m2      | 1                |
| 402 | 4th   | 4               | 100m2                  | 29m2               | 81m2           | 10m2           | 139m2      | 1                |