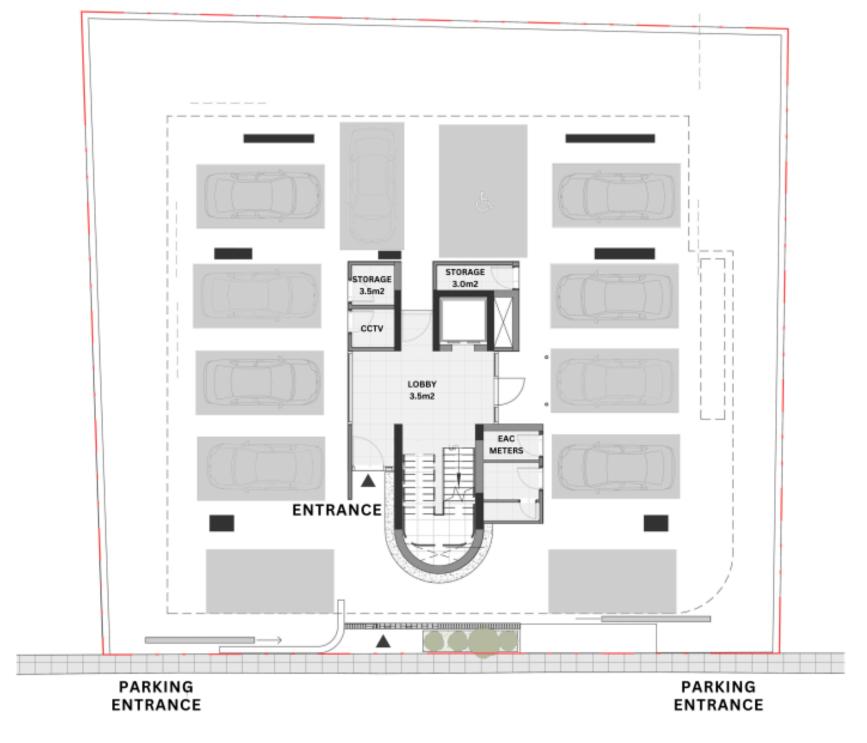

e. Premium finishes, sleek kitchens, and luxury bathrooms reflect a commitment to elegance and comfort, making each apartment a refined yet practical living space.

Each aspect of the design, from the thoughtfully planned interiors to the elegant facade, contributes to a residential experience that redefines modern living in Limassol.







# THEINTERIORS

























# MAINFEATURES



Central VrV Air-Condition System



Photovoltaics & Net Metering for Each Apartment



Thermal Aluminum Lift & Slide - Floor-to-ceiling height doors



High Ceilings: +3m height



Face Recognition Entry Video Phone



Interior Design Consultation



Automated Gate for Parking Area



Wifi Controlled Water Heater



Electric Vehicle Charge Provision for Each Apartment



# ULYSSES GROUND FLOOR



# 1ST FLOOR PLAN

#### ULYSSES 1st FLOOR



| APT | FLOOR | NO. of BEDROOMS | INDOOR<br>COVERED AREA | COVERED<br>VERANDA | ROOF<br>GARDEN | COMMON<br>AREA | TOTAL AREA | COVERED PARKINGS |
|-----|-------|-----------------|------------------------|--------------------|----------------|----------------|------------|------------------|
| 101 | 1st   | 2               | 76m2                   | 23m2               |                | 7m2            | 106m2      | 1                |
| 102 | 1st   | 2               | 76m2                   | 27m2               |                | 7m2            | 110m2      | 1                |
| 103 | 1st   | 2               | 68m2                   | 12m2               |                | 7m2            | 87m2       | 1                |

# 2ND FLOOR PLAN

## UL