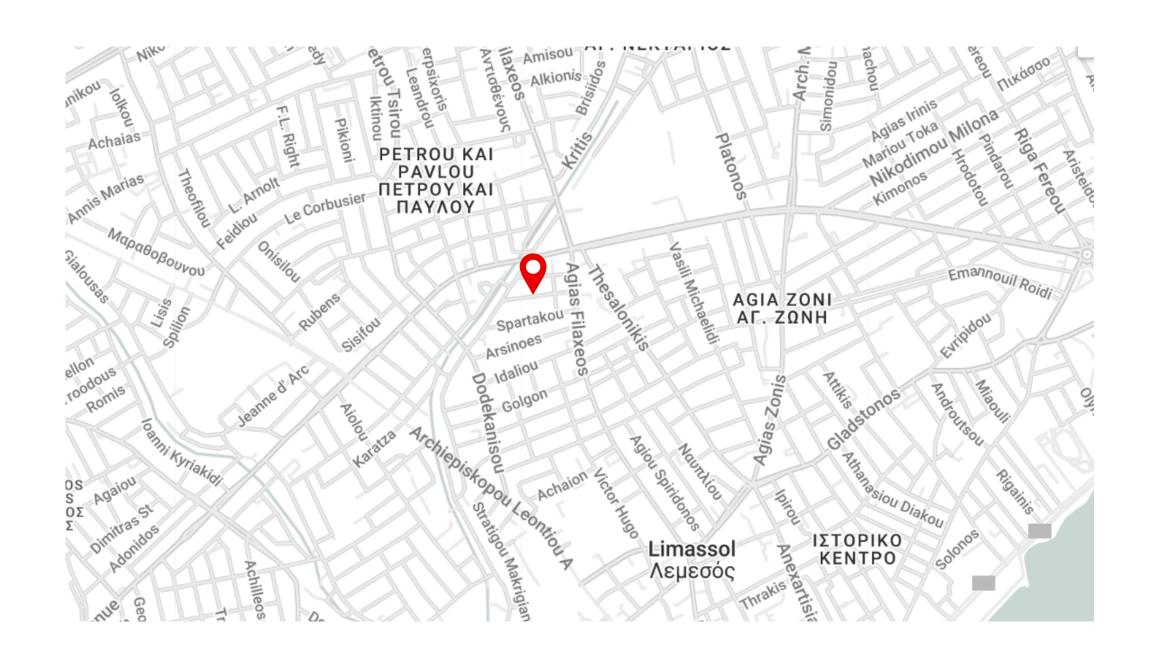

# THELOCATION

# WALK

Schools
Supermarket
Clinic
Bakery
Makariou Avenue

2 min
5 min
1 min

## DRIVE

| - Beach             | 6 min  |
|---------------------|--------|
| - Groceries         | 2 min  |
| - Motorway          | 6 min  |
| - Limassol Marina   | 6 min  |
| - St Raphael Marina | 15 min |

# THENEIGHBORHOOD