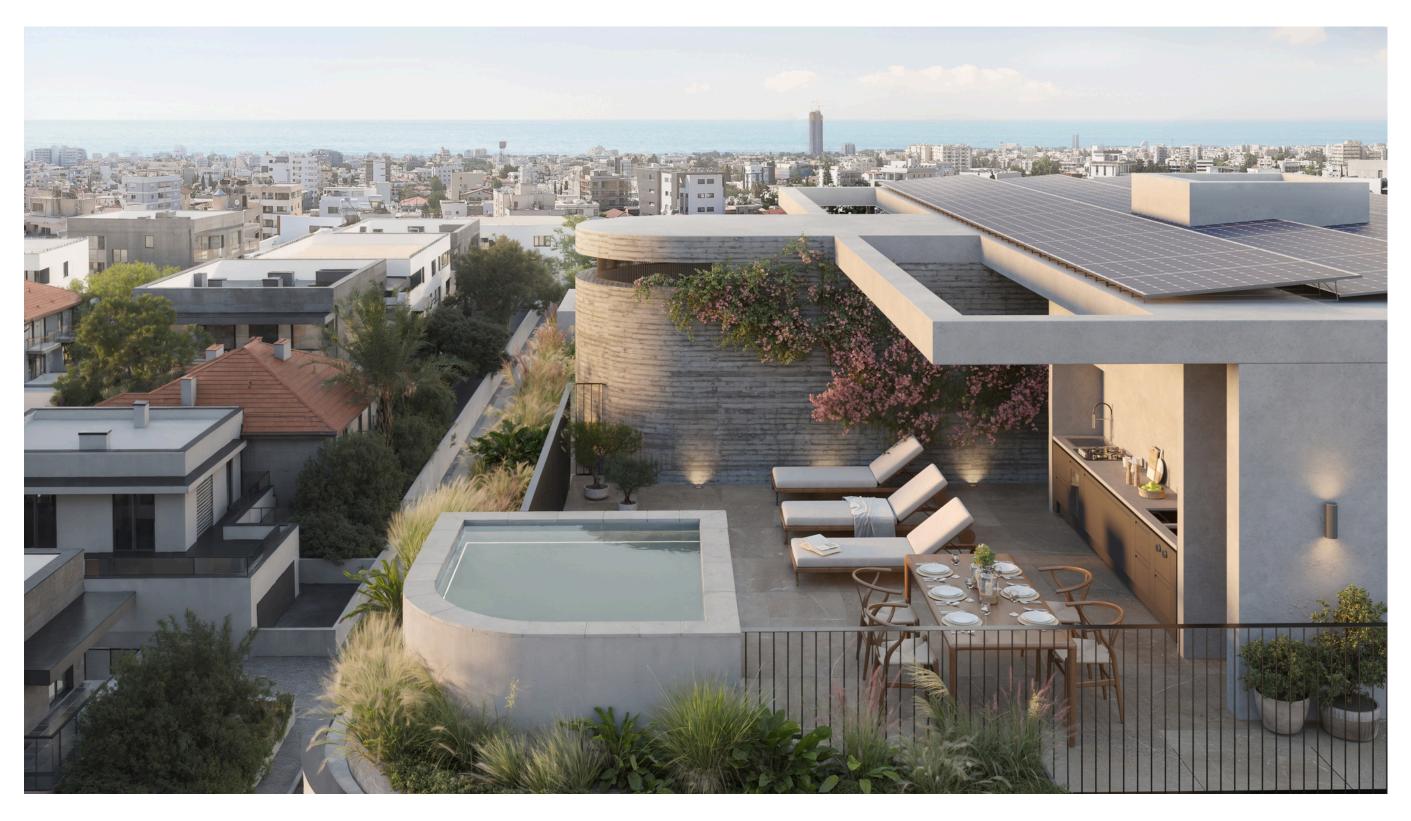

offers an ideal urban living experience for families, professionals, and those seeking a modern lifestyle in a prime city center location.







# A COSMOPOLITAN EXPANSE

Ulysses is situated in the vibrant Katholiki area of Limassol, a central neighborhood that perfectly balances convenience and tranquility.

This four-story residential building combines contemporary architecture with practical living spaces, carefully crafted using premium materials to offer a lifestyle that blends luxury and comfort.

Just steps away from the bustling Makariou Avenue, residents have easy access to a wide range of amenities including shops, restaurants, cafes, and business centers. This proximity makes it a prime choice for those who value both work and leisure within walking distance.



# THELOCATION









# WALK

Schools
Supermarket
Clinic
Bakery
Makariou Avenue

2 min
5 min
1 min



## DRIVE

| - Beach             | 6 min  |
|---------------------|--------|
| - Groceries         | 2 min  |
| - Motorway          | 6 min  |
| - Limassol Marina   | 6 min  |
| - St Raphael Marina | 15 min |



# THENEIGHBORHOOD









#### **SCHOOLS**

Families will find the location particularly advantageous, with the nearby Lanitio school offering not just education but also recreational facilities such as a playground, sports courts, and a stadium. Various private schools and kindergartens exist in the area as well.

## **MARKETS & BAKERIES**

Within walking distance, you'll find local markets, grocery stores, bakeries, and specialty shops that cater to all your everyday needs. Whether you're pick