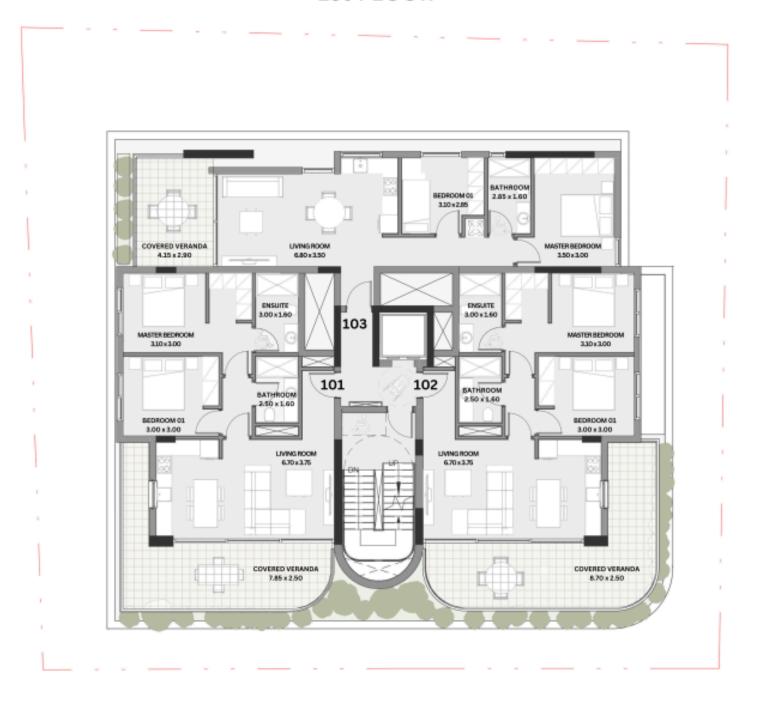

# 1ST FLOOR PLAN

#### ULYSSES 1st FLOOR

| APT | FLOOR | NO. of BEDROOMS | INDOOR<br>COVERED AREA | COVERED<br>VERANDA | ROOF<br>GARDEN | COMMON<br>AREA | TOTAL AREA | COVERED PARKINGS |
|-----|-------|-----------------|------------------------|--------------------|----------------|----------------|------------|------------------|
| 101 | 1st   | 2               | 76m2                   | 23m2               |                | 7m2            | 106m2      | 1                |
| 102 | 1st   | 2               | 76m2                   | 27m2               |                | 7m2            | 110m2      | 1                |
| 103 | 1st   | 2               | 68m2                   | 12m2               |                | 7m2            | 87m2       | 1                |