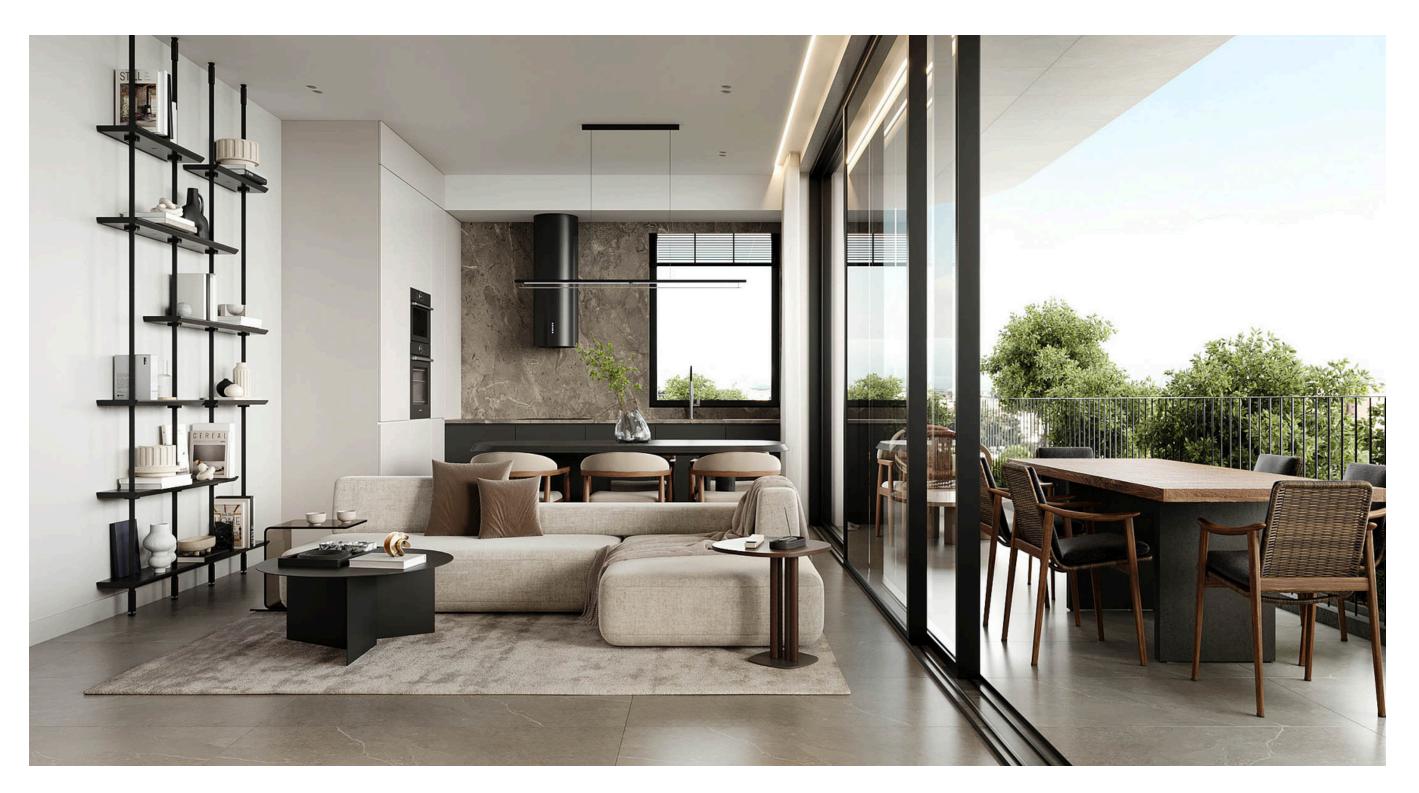

Inside, spacious layouts with high ceilings and large windows offer an airy, light-filled atmosphere. Premium finishes, sleek kitchens, and luxury bathrooms reflect a commitment to elegance and comfort, making each apartment a refined yet practical living space.

# THEINTERIORS