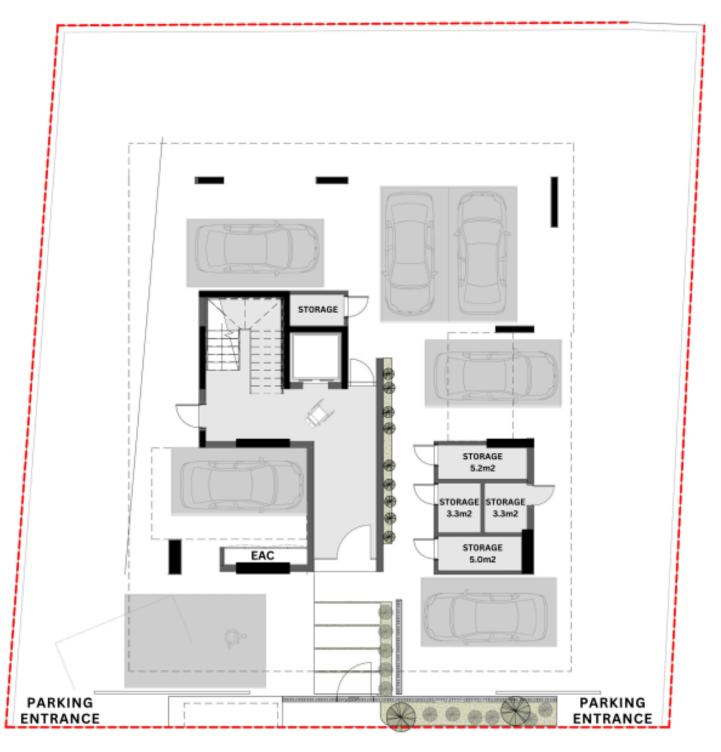

views of the surrounding cityscape.

Enjoy the feeling of a private villa in the heart of the city, complete with vast terraces that blend indoor and outdoor living. These residences are perfect for those seeking a private retreat with all the amenities of high-end urban living.





## 



## ERIORS

































## MAIN FEATURES



Central VrV Air-Condition System



Photovoltaics & Net Metering for Each Apartment



Underfloor Heating (With Heat Pump Exchange)



Thermal Aluminum Lift & Slide - Floor-to-ceiling height doors



High Ceilings: +3m height



Face Recognition Entry Video Phone



Interior Design Consultation



Automated Gate for Parking Area



Wifi Controlled Water Heater



Electric Vehicle Charge Provision for Each Apartment



### GROUND FLOOR PLAN



#### **GROUND FLOOR**

### 1ST FLOOR PLAN



| APT | FLOOR | NO of BEDROOMS | INDOOR<br>COVERED AREA | COVERED<br>VERANDA | ROOF<br>GARDEN | COMMON<br>AREA | TOTAL AREA | COVERED PARKING |
|-----|-------|----------------|------------------------|--------------------|----------------|----------------|------------|-----------------|
| 101 | 1st   | 1              | 52m2                   | 21m2               |                | 8m2            | 81m2       | 1               |
| 102 | 1st   | 1              | 51m2                   | 11m2               |                | 7m2            | 69m2       | 1               |

#### NGS

### 2ND FLOOR PLAN

APT

201

2nd

3

120m2

35m2

18m2

173m2



2nd FLOOR

1

### 3RD FLOOR PLAN



### 3rd FLOOR

| ΑΡΤ | FLOOR | NO of BEDROOMS | INDOOR<br>COVERE