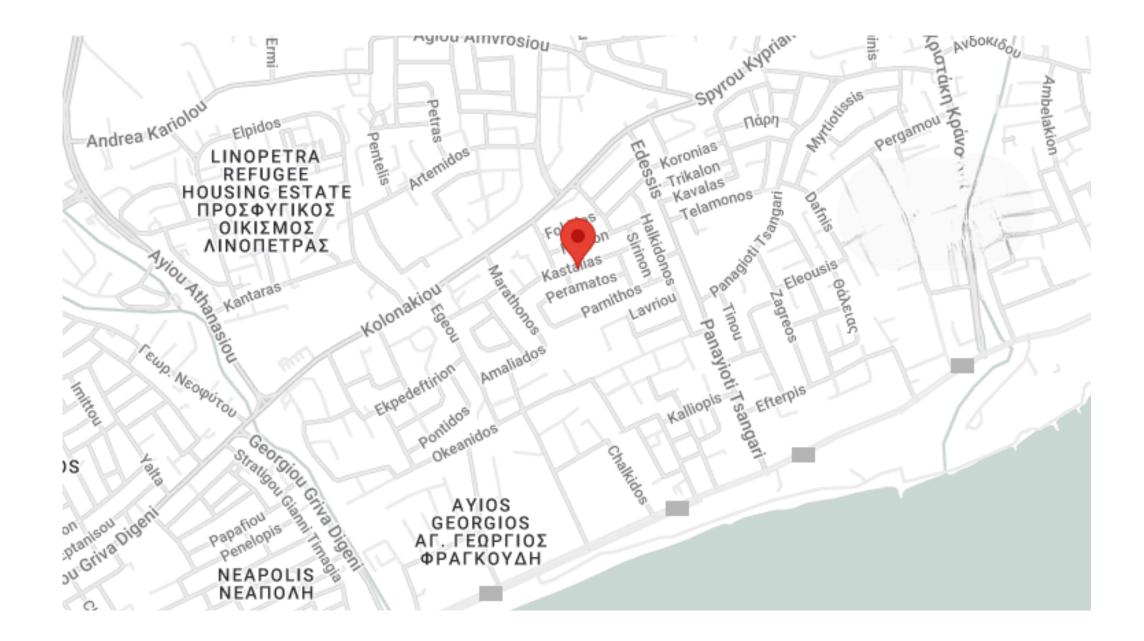

## THE LOCATION

## P

7 min

5 min

7 min

6 min

5 min

- Kolonakiou Avenue

DRIVE

- Groceries
- Motorway
- Limassol Marina
- St Raphael Marina

3 min 2 min 4 min 12 min 12 min