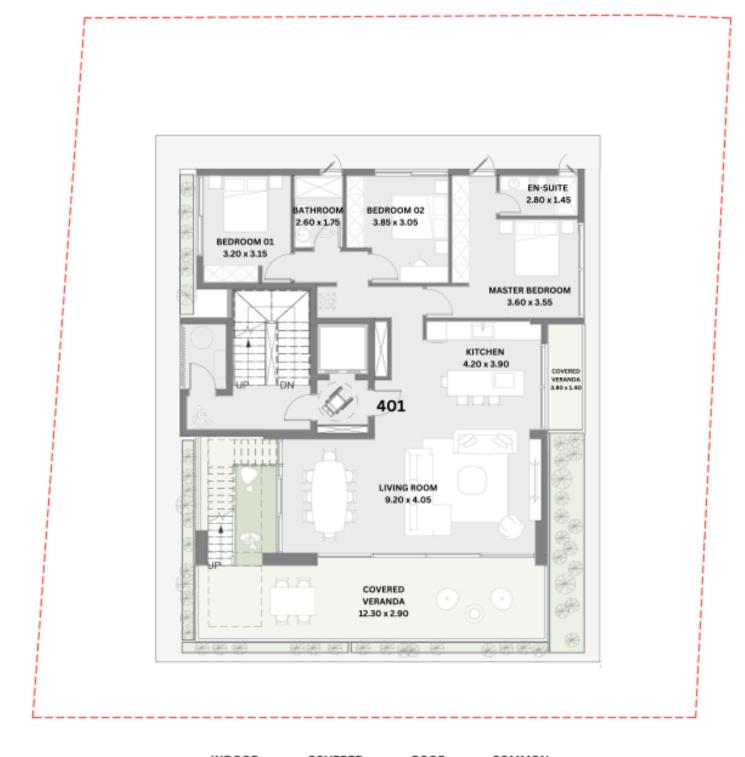

### 4TH FLOOR PLAN

| 4th | FLOOR |
|-----|-------|
|     |       |

| APT | FLOOR | NO of BEDROOMS | INDOOR<br>COVERED AREA | COVERED | ROOF<br>GARDEN | COMMON<br>AREA | TOTAL AREA | COVERED PARKING |
|-----|-------|----------------|------------------------|---------|----------------|----------------|------------|-----------------|
| 401 | 4th   | 3              | 135m2                  | 36m2    | 115m2          | 20m2           | 191m2      | 2               |