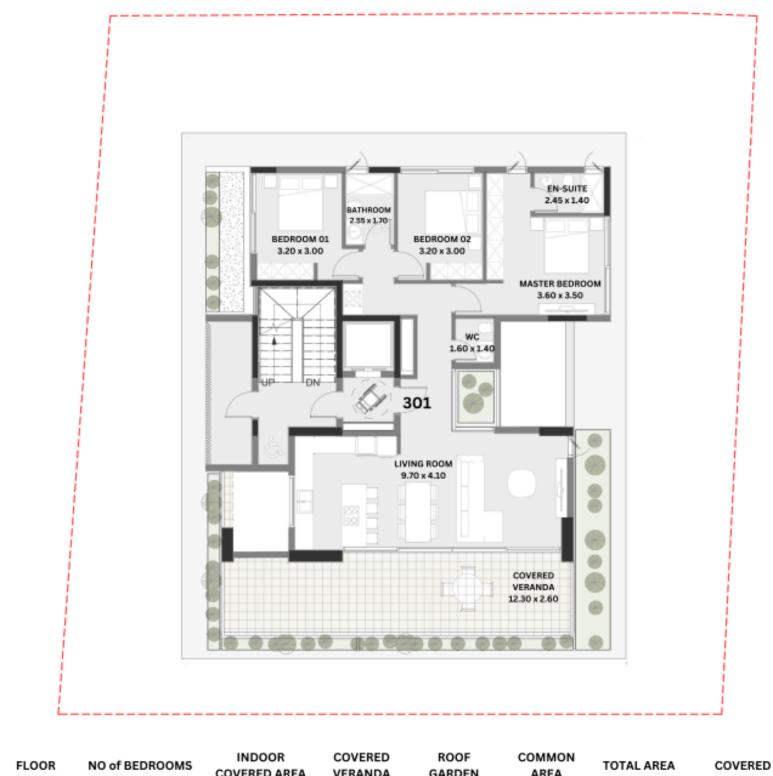

### 3rd FLOOR

| ΑΡΤ | FLOOR | NO of BEDROOMS | INDOOR<br>COVERED AREA | VERANDA | GARDEN | AREA | TOTAL AREA | COVERED PARKIN |
|-----|-------|----------------|------------------------|---------|--------|------|------------|----------------|
| 301 | 3rd   | 3              | 120m2                  | 35m2    |        | 18m2 | 173m2      | 1              |