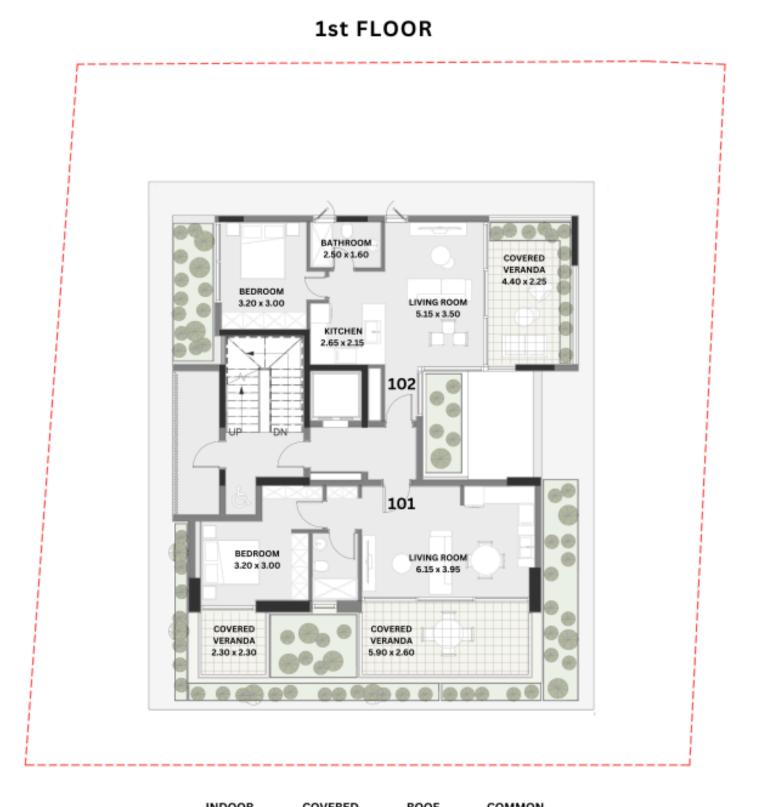

### 1ST FLOOR PLAN

| APT | FLOOR | NO of BEDROOMS | INDOOR<br>COVERED AREA | COVERED<br>VERANDA | ROOF<br>GARDEN | COMMON<br>AREA | TOTAL AREA | COVERED PARKING |
|-----|-------|----------------|------------------------|--------------------|----------------|----------------|------------|-----------------|
| 101 | 1st   | 1              | 52m2                   | 21m2               |                | 8m2            | 81m2       | 1               |
| 102 | 1st   | 1              | 51m2                   | 11m2               |                | 7m2            | 69m2       | 1               |