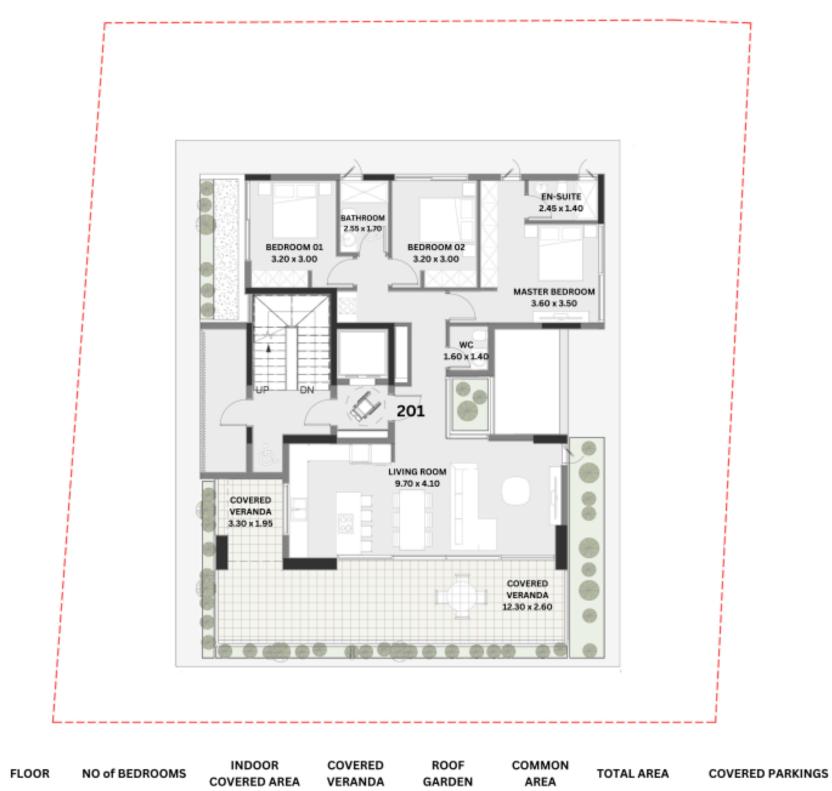

rolled Water Heater



Electric Vehicle Charge Provision for Each Apartment



### GROUND FLOOR PLAN



#### **GROUND FLOOR**

### 1ST FLOOR PLAN



| APT | FLOOR | NO of BEDROOMS | INDOOR<br>COVERED AREA | COVERED<br>VERANDA | ROOF<br>GARDEN | COMMON<br>AREA | TOTAL AREA | COVERED PARKING |
|-----|-------|----------------|------------------------|--------------------|----------------|----------------|------------|-----------------|
| 101 | 1st   | 1              | 52m2                   | 21m2               |                | 8m2            | 81m2       | 1               |
| 102 | 1st   | 1              | 51m2                   | 11m2               |                | 7m2            | 69m2       | 1               |

#### NGS

### 2ND FLOOR PLAN

APT

201

2nd

3

120m2

35m2

18m2

173m2



2nd FLOOR

1

### 3RD FLOOR PLAN



### 3rd FLOOR

| ΑΡΤ | FLOOR | NO of BEDROOMS | INDOOR<br>COVERED AREA | VERANDA | GARDEN | AREA | TOTAL AREA | COVERED PARKIN |
|-----|-------|----------------|------------------------|---------|--------|------|------------|----------------|
| 301 | 3rd   | 3              | 120m2                  | 35m2    |        | 18m2 | 173m2      | 1              |

#### INGS

### 4TH FLOOR PLAN



| 4th | FLOOR |
|-----|-------|
|     |       |

| APT | FLOOR | NO of BEDROOMS | INDOOR<br>COVERED AREA | COVERED | ROOF<br>GARDEN | COMMON<br>AREA | TOTAL AREA | COVERED PARKING |
|-----|-------|----------------|------------------------|---------|----------------|----------------|------------|-----------------|
| 401 | 4th   | 3              | 135m2