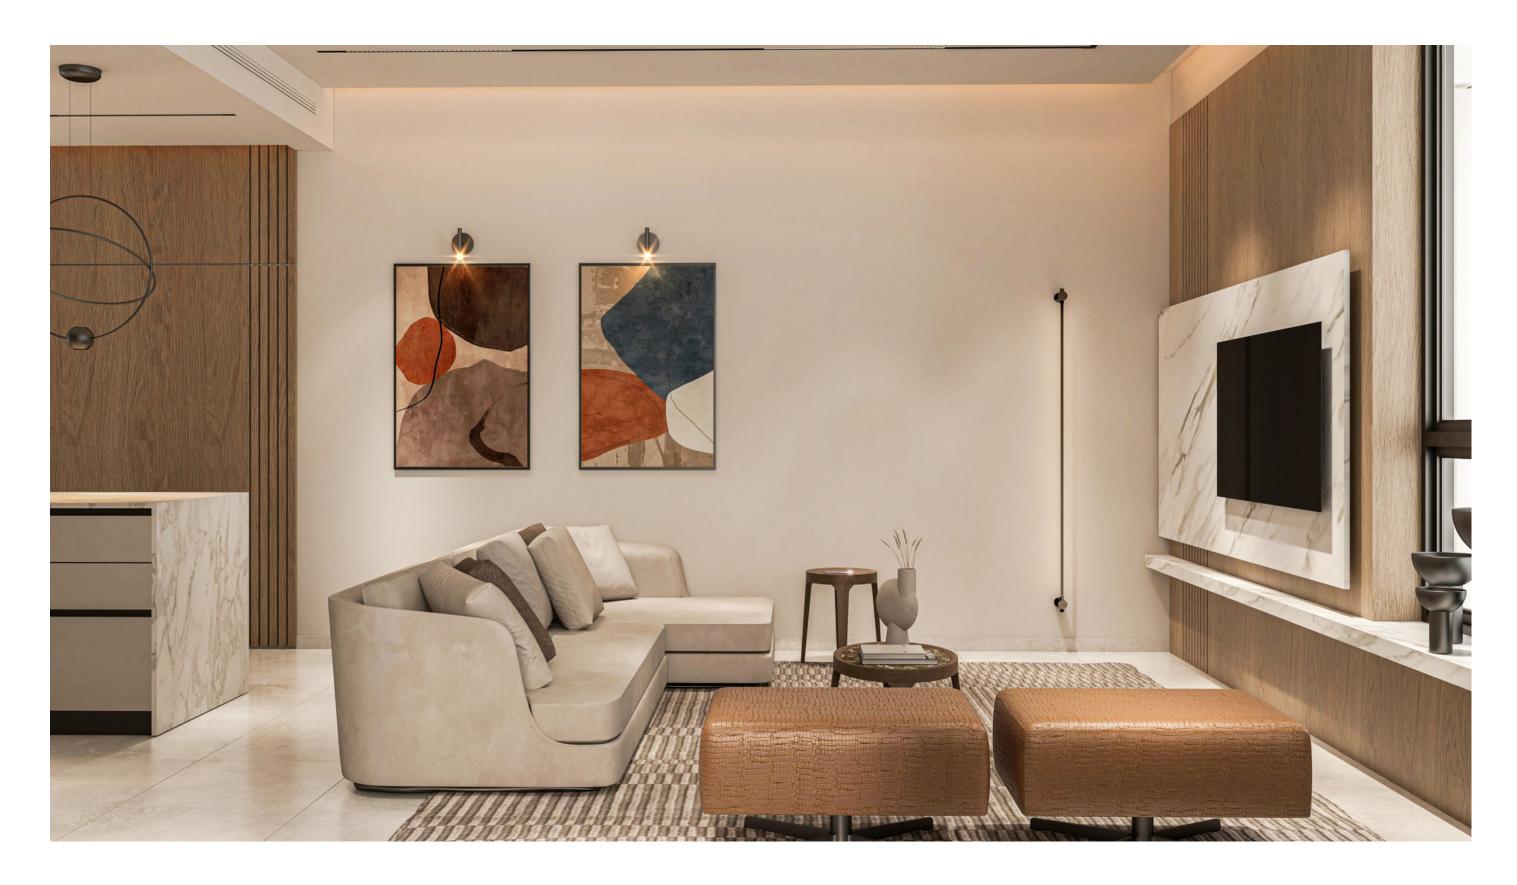

# CONTEMPORARY DESIGN

Nuvola exudes minimal sophistication and organic individuality. It was designed to embrace the view and create an open feel using a mixture of light and shading to mirror the natural world outside.

All apartments are designed and built to the highest standards with all the advantages of modern living. High ceilings, hidden LED lighting and ceiling mounted A/C units are some of the criteria used to experience an unparalleled luxury lifestyle.

Each apartment is also designed for day-to-day convenience. Bright, airy living spaces for people to live in, to laugh in and to write their own stories.