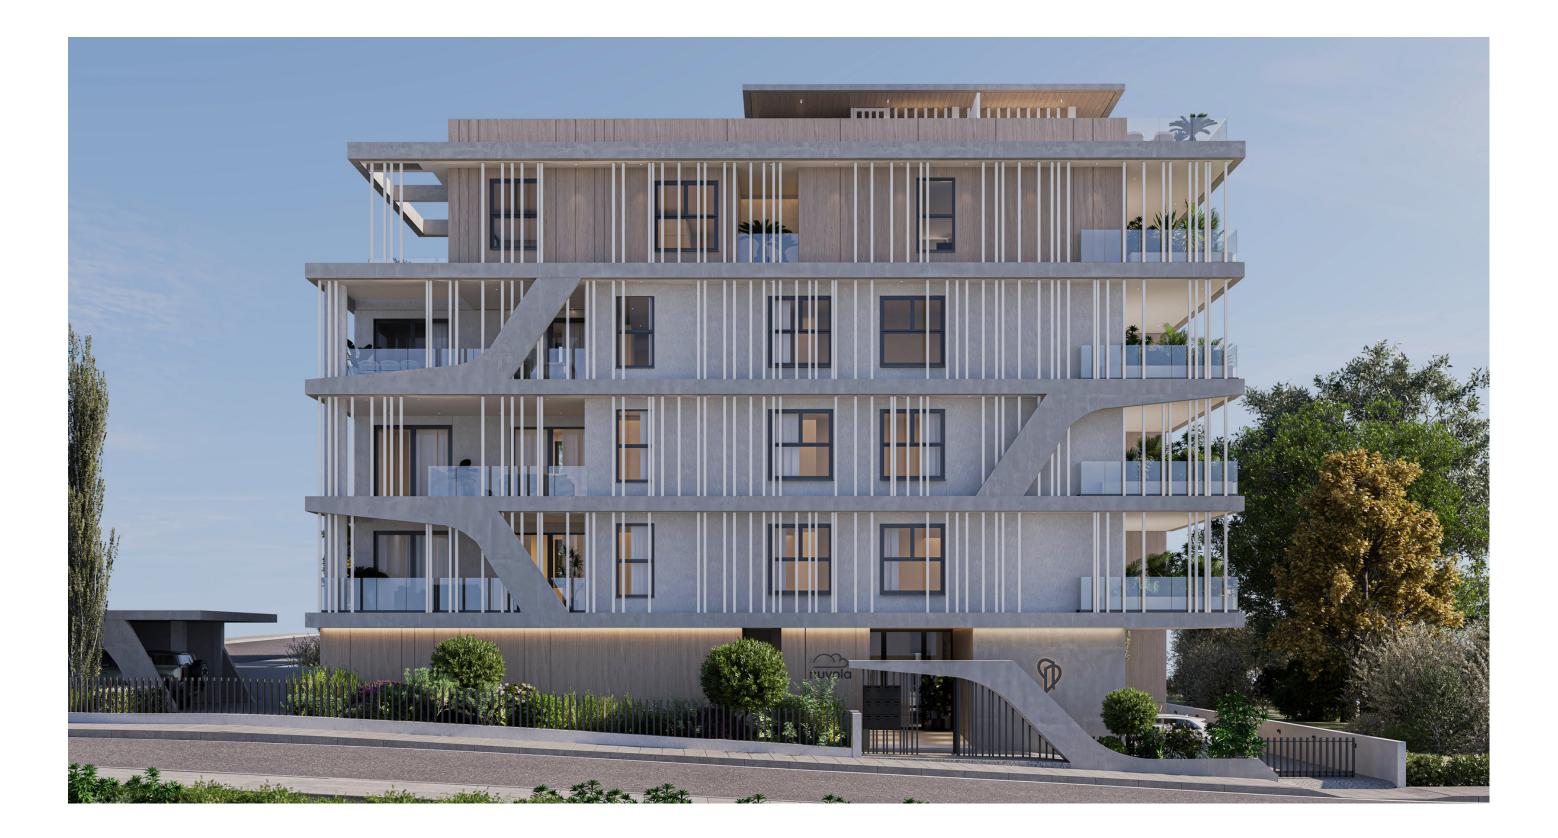

### **DOMO** PROPERTIES

Nuvola Residence presents a selection of 11 superb units situated on the most elevated side of the distinctive Columbia area in Limassol.

The project embodies the best of contemporary living that remains coherent with beautiful and practical spaces and high quality materials.

# CONTEMPORARY DESIGN

Nuvola exudes minimal sophistication and organic individuality. It was designed to embrace the view and create an open feel using a mixture of light and shading to mirror the natural world outside.

All apartments are designed and built to the highest standards with all the advantages of modern living. High ceilings, hidden LED lighting and ceiling mounted A/C units are some of the criteria used to experience an unparalleled luxury lifestyle.

Each apartment is also designed for day-to-day convenience. Bright, airy living spaces for people to live in, to laugh in and to write their own stories.