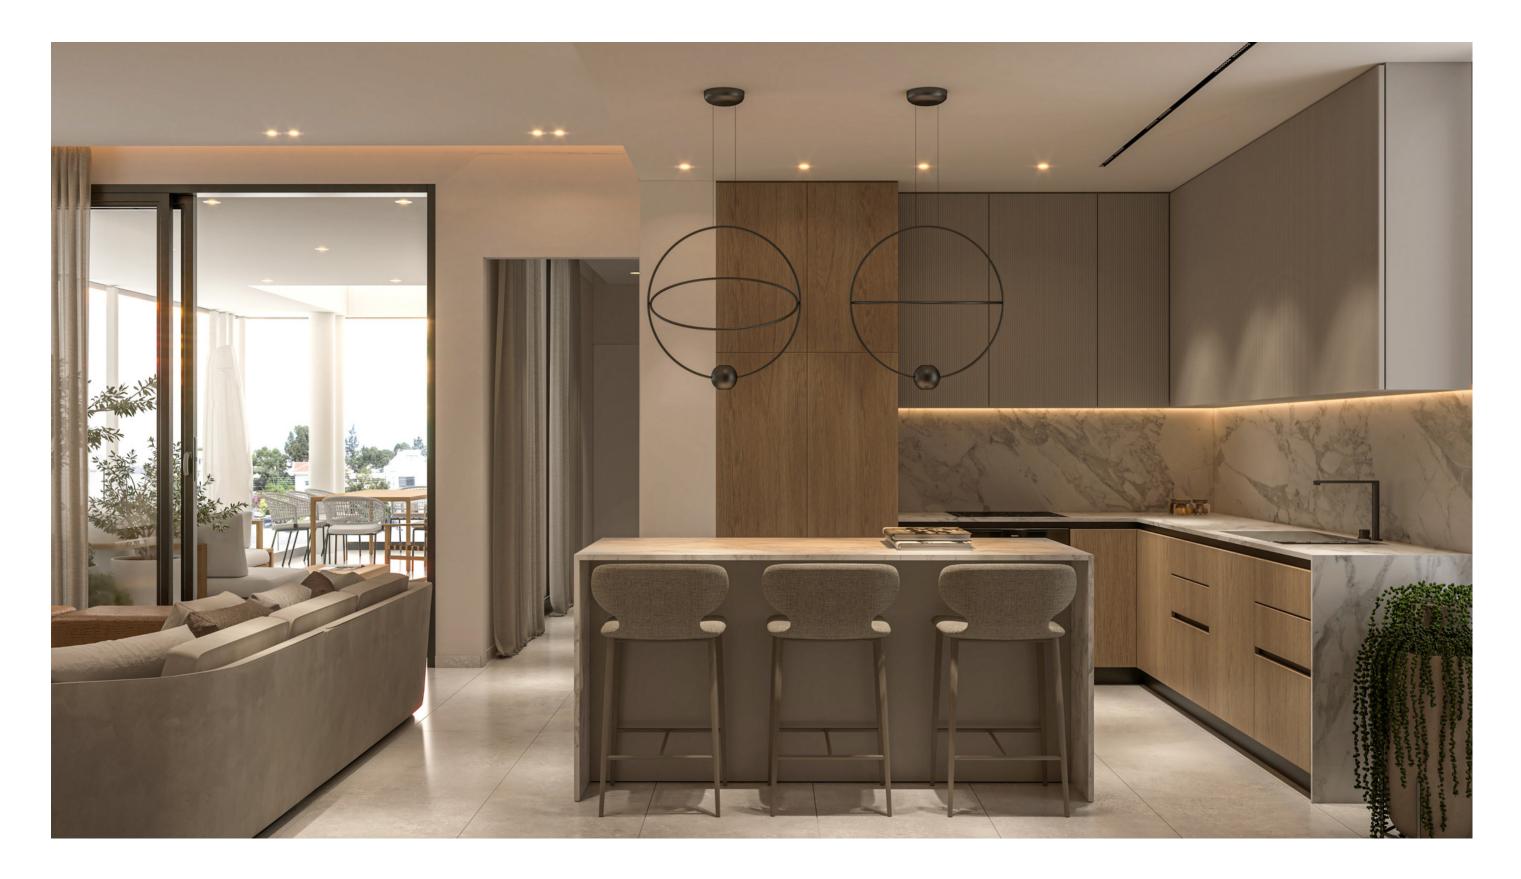

# CONTEMPORARY DESIGN

Nuvola exudes minimal sophistication and organic individuality. It was designed to embrace the view and create an open feel using a mixture of light and shading to mirror the natural world outside.

All apartments are designed and built to the highest standards with all the advantages of modern living. High ceilings, hidden LED lighting and ceiling mounted A/C units are some of the criteria used to experience an unparalleled luxury lifestyle.

Each apartment is also designed for day-to-day convenience. Bright, airy living spaces for people to live in, to laugh in and to write their own stories.