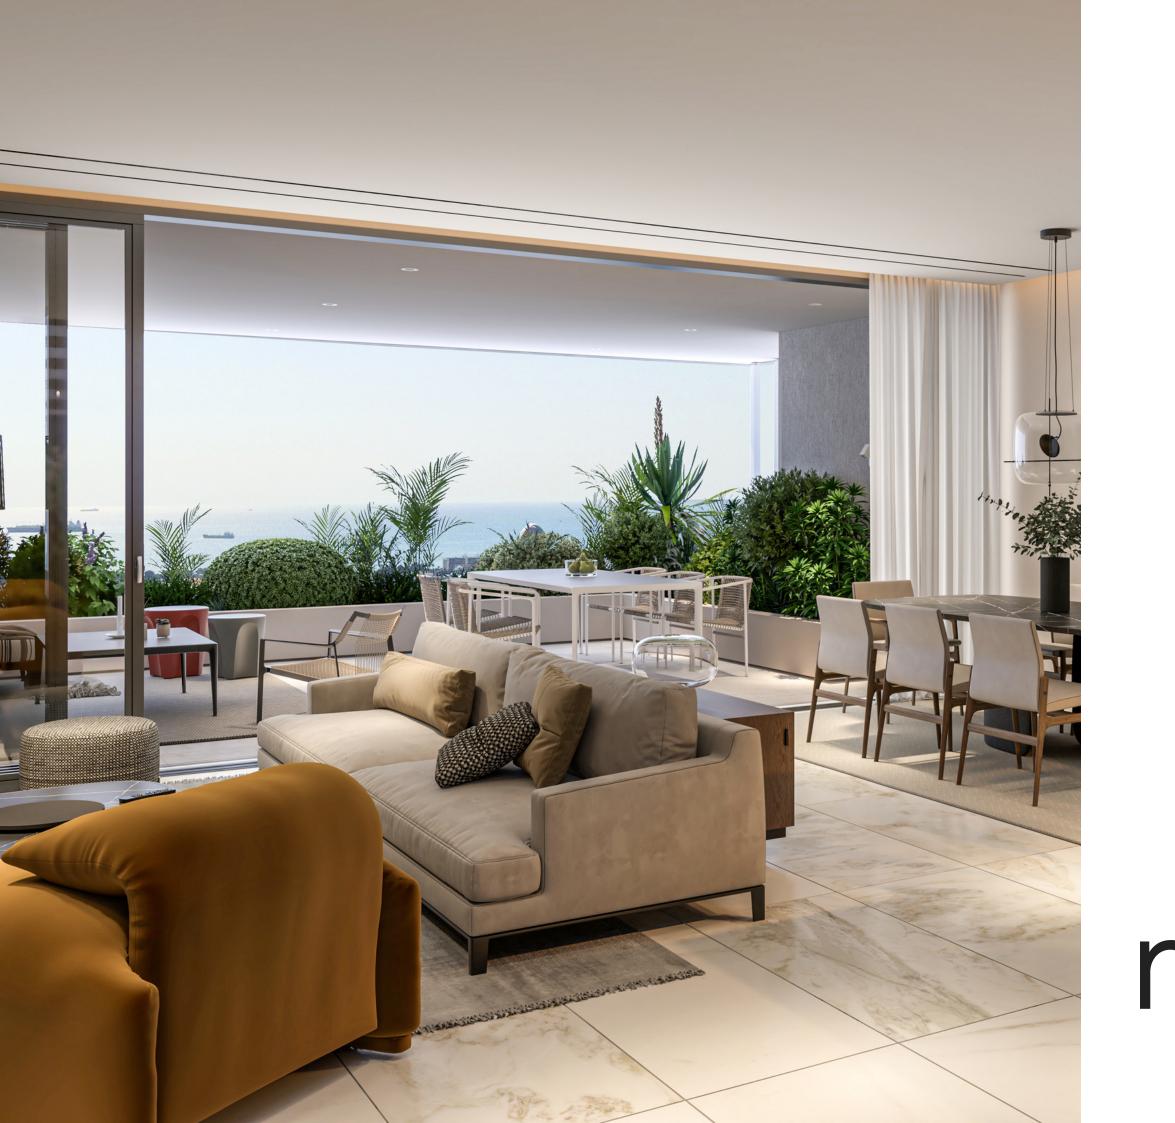

The overall residential mass is primarily southward looking with uninterrupted picturesque views of greenery, sea, sunlight and priceless moments.

# CONTEMPORARY DESIGN

Nuvola exudes minimal sophistication and organic individuality. It was designed to embrace the view and create an open feel using a mixture of light and shading to mirror the natural world outside.

Each apartment is also designed for day-to-day convenience. Bright, airy living spaces for people to live in, to laugh in and to write their own stories.