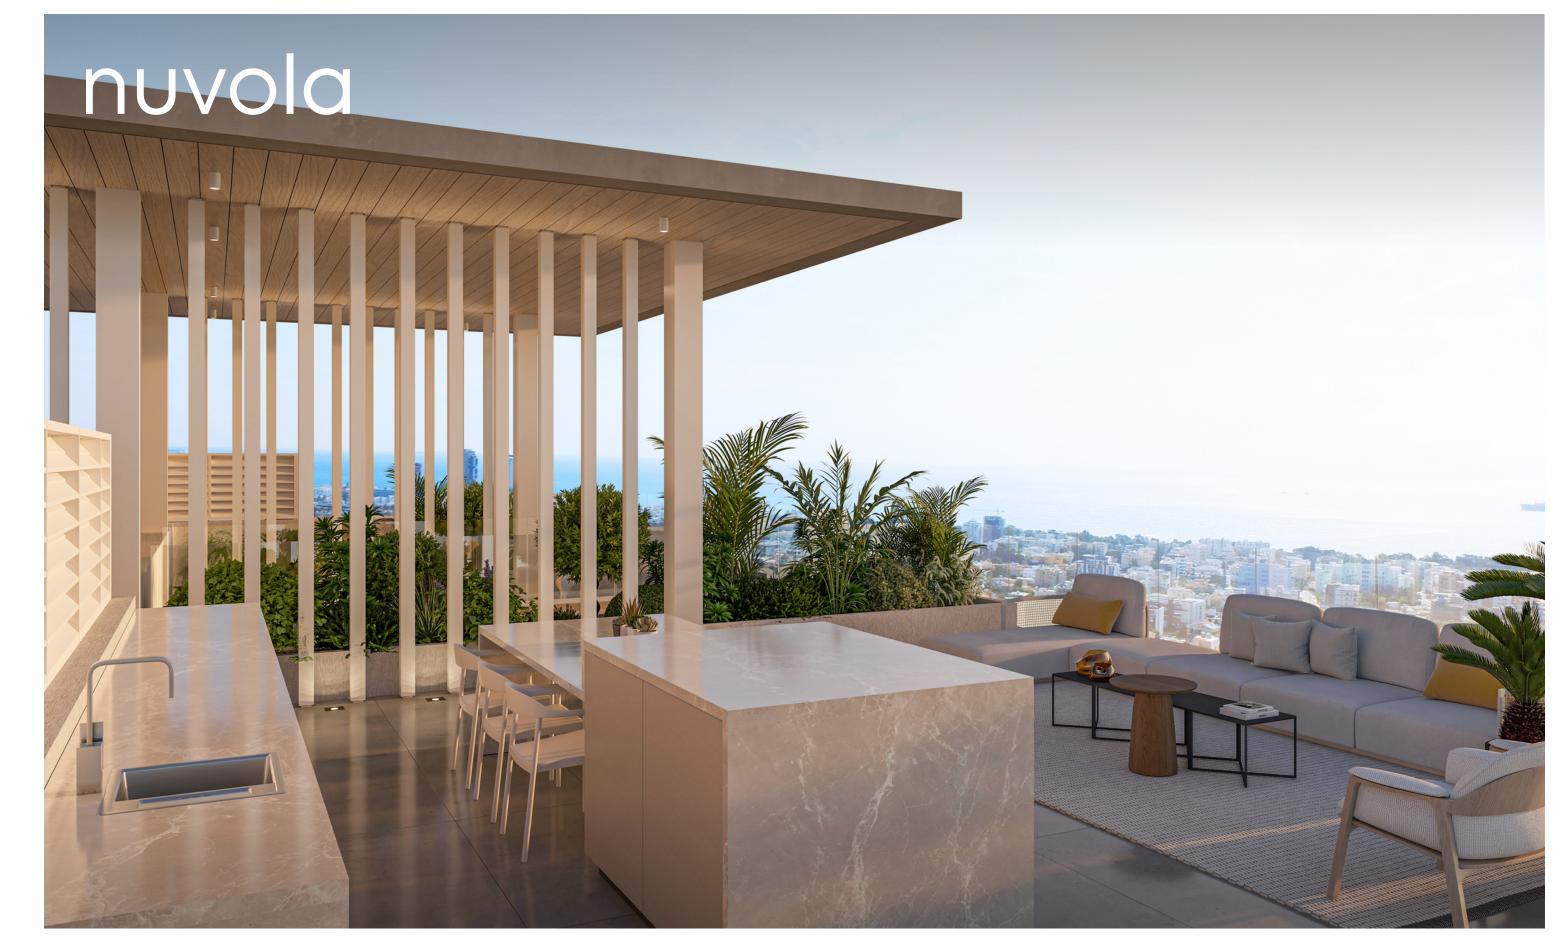

# CONTEMPORARY DESIGN

Nuvola exudes minimal sophistication and organic individuality. It was designed to embrace the view and create an open feel using a mixture of light and shading to mirror the natural world outside.

All apartments are designed and built to the highest standards with all the advantages of modern living. High ceilings, hidden LED lighting and ceiling mounted A/C units are some of the criteria used to experience an unparalleled luxury lifestyle.

Each apartment is also designed for day-to-day convenience. Bright, airy living spaces for people to live in, to laugh in and to write their own stories.