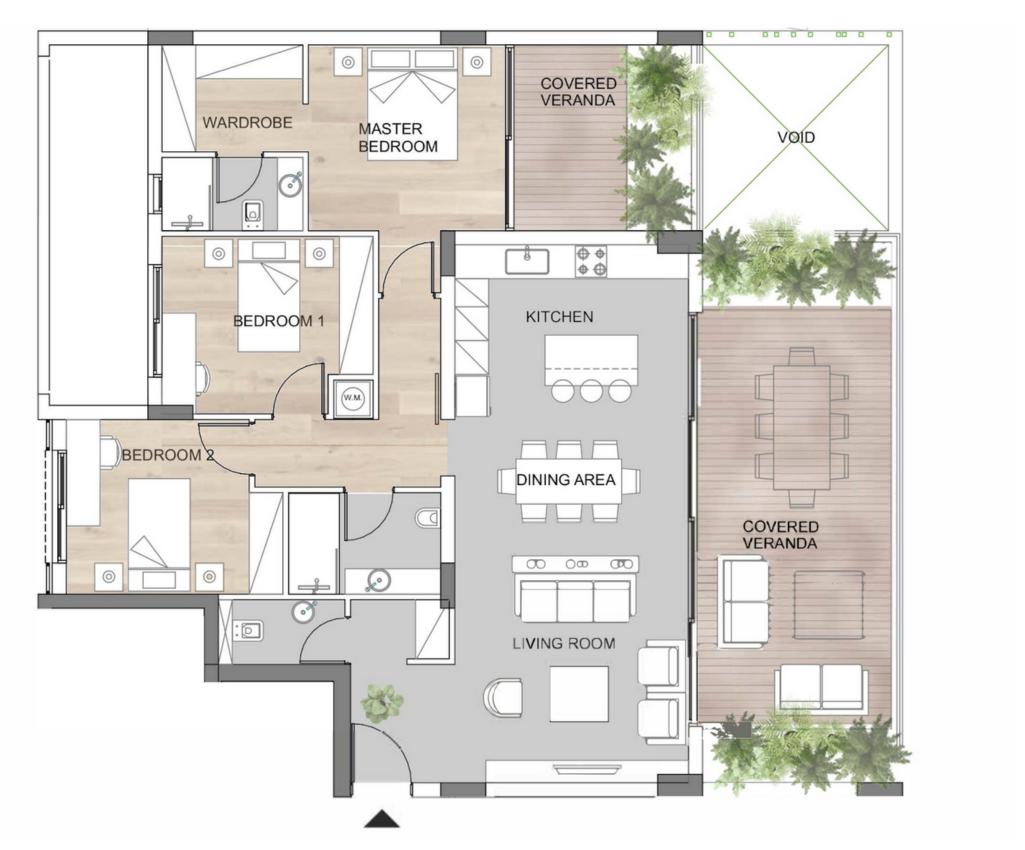

ng mounted A/C units are some of the criteria used to experience an unparalleled luxury lifestyle.

Each apartment is also designed for day-to-day convenience. Bright, airy living spaces for people to live in, to laugh in and to write their own stories.





























## MAIN FEATURES



Central VrV Air-Condition System



Photovoltaics & Net Metering for Each Apartment



Electric Vehicle Charge Provision for Each Apartment



Thermal Aluminum Lift & Slide - Floor-to-ceiling height doors



High Ceilings: +3m height



Face Recognition Entry Video Phone



Interior Design Consultation



Automated Gate for Parking Area



Wifi Controlled Water Heater



### GENERAL FLOOR PLAN



### APARTMENTS 101, 201 & 301



### APARTMENTS 102, 202 & 302



### APARTMENTS 103, 203 & 303



#### APARTMENT 401



FOURTH FLOOR - 401 1:100

#### APARTMENT 402



#### DOMO PROPERTIES

Based in Limassol, we take great pride in distinctive projects across the city we love. With a strong focus on functional aesthetics, technology and sustainability we believe we make our customers lives better while protecting this island we call home.

#### OUR PHILOSOPHY

Spaces and places must have a positive impact on the people who use them and their surroundings. This is why we pursue to develop innovative, elegant and sustainable buildings that celebrate the use of natural light and the latest technologies. We strongly appreciate the importance of social, environmental and economic issues and work hard to address them with a caring approach to the way we design, develop and provision for ou