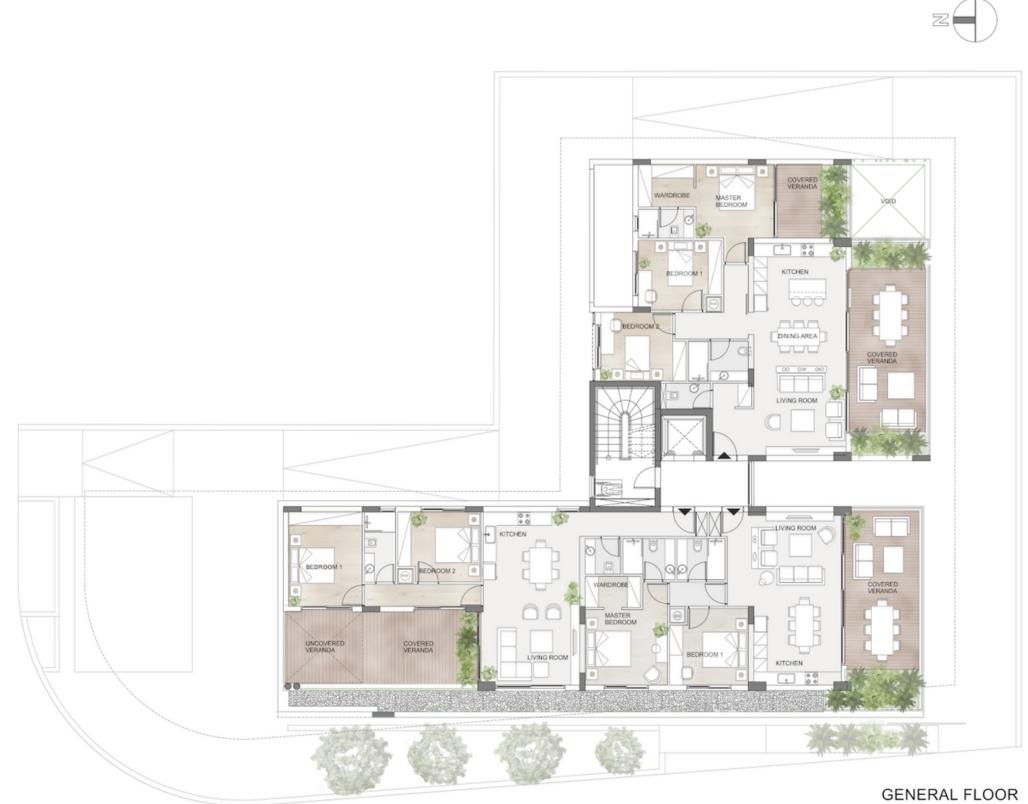

st standards with all the advantages of modern living. High ceilings, hidden LED lighting and ceiling mounted A/C units are some of the criteria used to experience an unparalleled luxury lifestyle.

Each apartment is also designed for day-to-day convenience. Bright, airy living spaces for people to live in, to laugh in and to write their own stories.





























## MAIN FEATURES



Central VrV Air-Condition System



Photovoltaics & Net Metering for Each Apartment



Electric Vehicle Charge Provision for Each Apartment



Thermal Aluminum Lift & Slide - Floor-to-ceiling height doors



High Ceilings: +3m height



Face Recognition Entry Video Phone



Interior Design Consultation



Automated Gate for Parking Area



Wifi Controlled Water Heater



### GENERAL FLOOR PLAN



### APARTMENTS 101, 201 & 301



### APARTMENTS 102, 202 & 302



### APARTMENTS 103, 203 & 303



#### APARTMENT 401



FOURTH FLOOR - 401 1:100

#### APARTMENT 402



#### DOMO PROPERTIES

Based in Limassol, we take great pride in distinctive projects across the city we love. With a strong focus on functional aesthetics, technology and sustainability we believe we make our customers lives better while protecting this island we call home.

#### OUR PHILOSOPHY

Spaces and places must have a positive impact on the people who use them and their surroundings. This is why we pursue to develop innovative, elegant and sustainable buildings that celebrate the use of natural light and the latest technologies. We strongly appreciate the importance of social, environmental and economic issues and