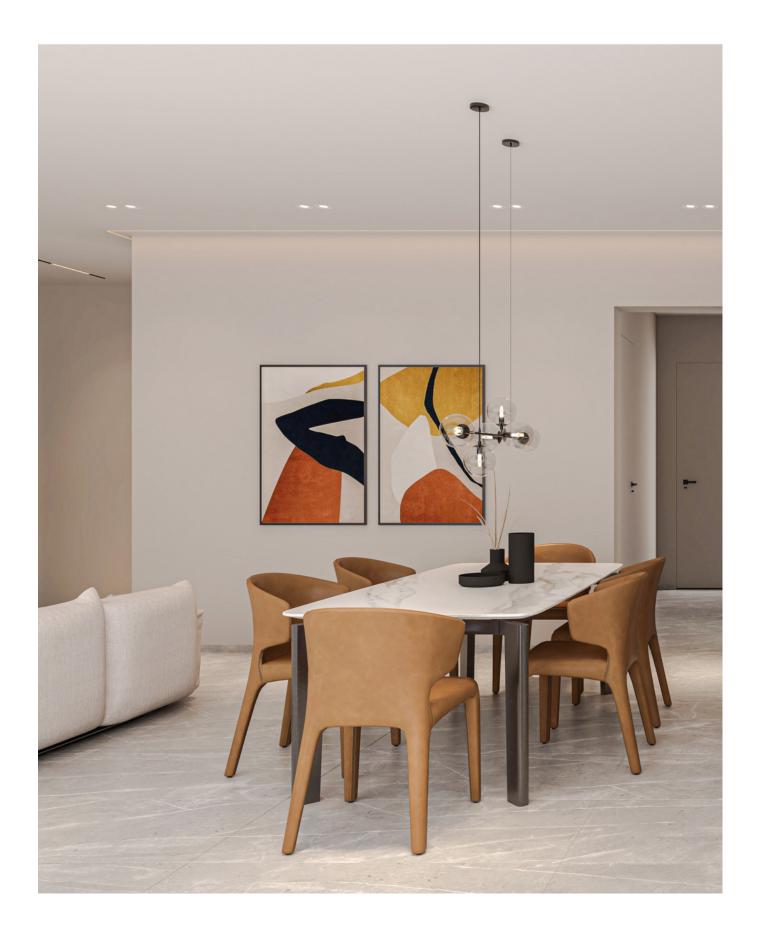

# CONTEMPORARY DESIGN

Nuvola exudes minimal sophistication and organic individuality. It was designed to embrace the view and create an open feel using a mixture of light and shading to mirror the natural world outside.

All apartments are designed and built to the highest standards with all the advantages of modern living. High ceilings, hidden LED lighting and ceiling mounted A/C units are some of the criteria used to experience an unparalleled luxury lifestyle.

Each apartment is also designed for day-to-day convenience. Bright, airy living spaces for people to live in, to laugh in and to write their own stories.