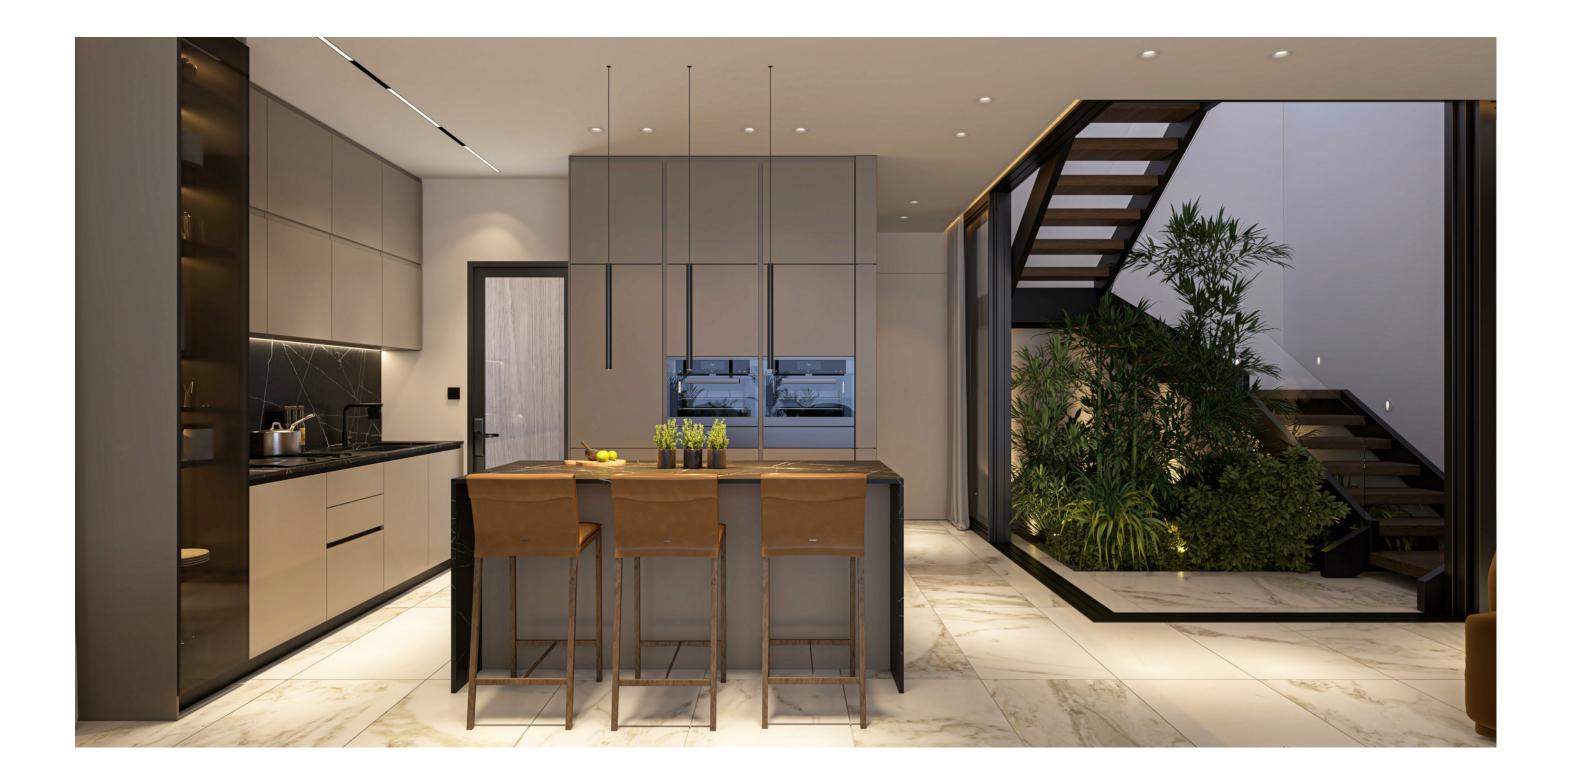

# CONTEMPORARY DESIGN

Nuvola exudes minimal sophistication and organic individuality. It was designed to embrace the view and create an open feel using a mixture of light and shading to mirror the natural world outside.

All apartments are designed and built to the highest standards with all the advantages of modern living. High ceilings, hidden LED lighting and ceiling mounted A/C units are some of the criteria used to experience an unparalleled luxury lifestyle.

Each apartment is also designed for day-to-day convenience. Bright, airy living spaces for people to live in, to laugh in and to write their own stories.