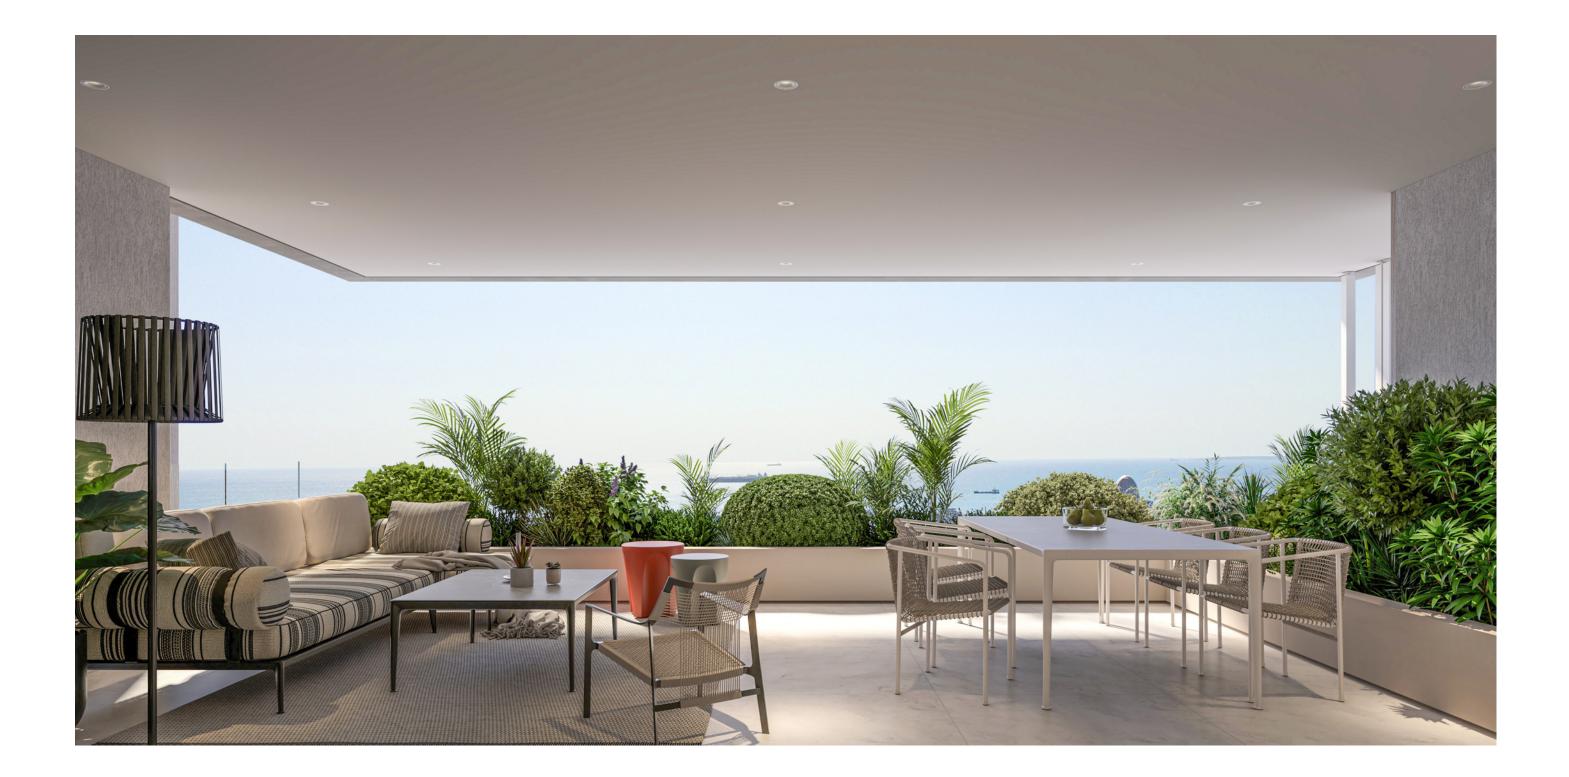

The overall residential mass is primarily southward looking with uninterrupted picturesque views of greenery, sea, sunlight and priceless moments.

# CONTEMPORARY DESIGN

Nuvola exudes minimal sophistication and organic individuality. It was designed to embrace the view and create an open feel using a mixture of light and shading to mirror the natural world outside.