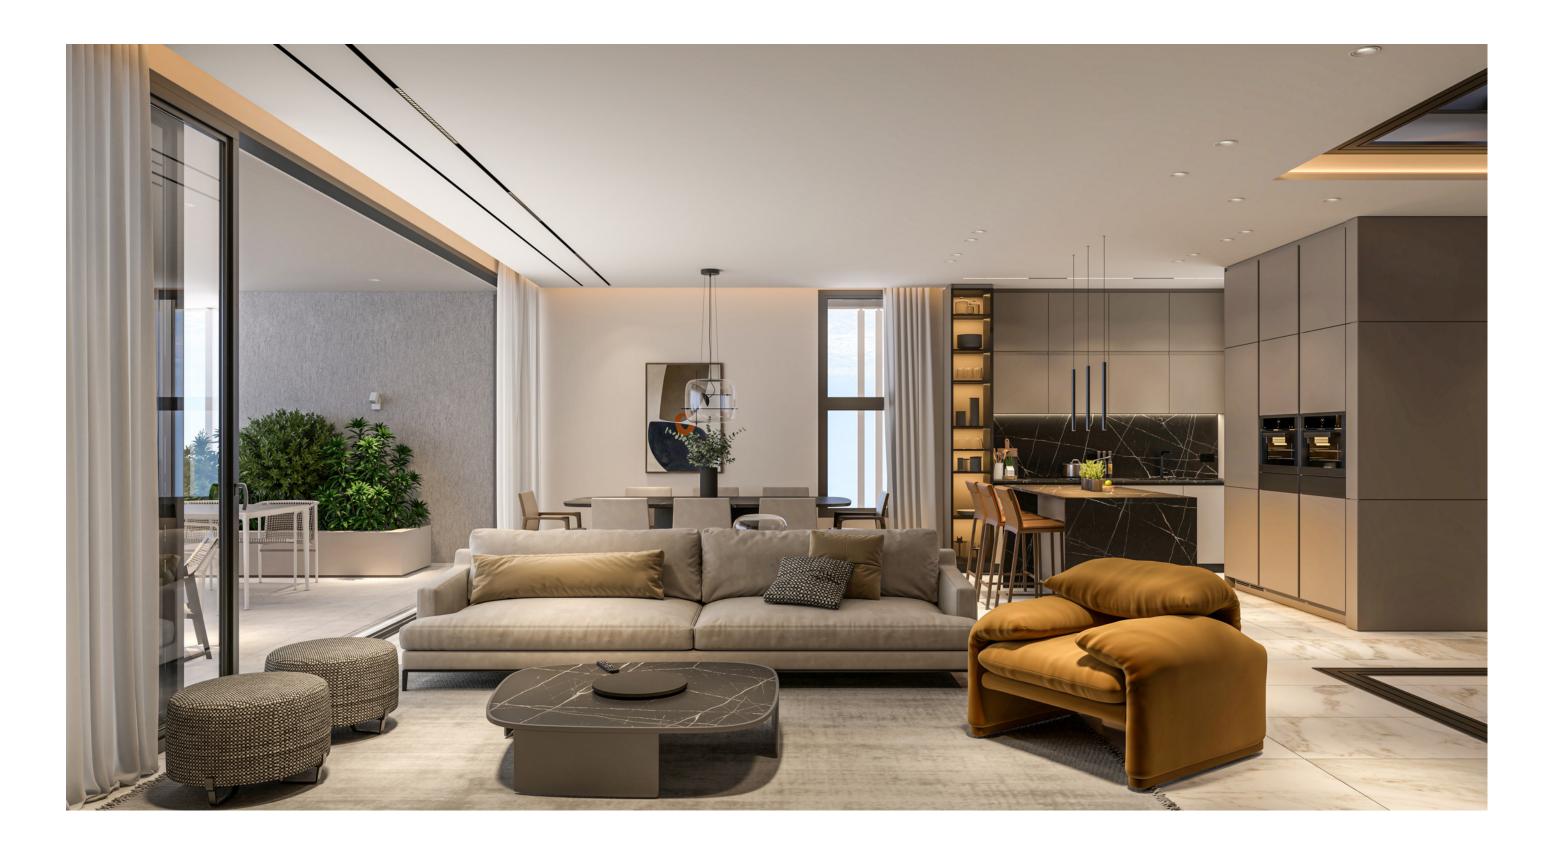

# CONTEMPORARY DESIGN

Nuvola exudes minimal sophistication and organic individuality. It was designed to embrace the view and create an open feel using a mixture of light and shading to mirror the natural world outside.

All apartments are designed and built to the highest standards with all the advantages of modern living. High ceilings, hidden LED lighting and ceiling mounted A/C units are some of the criteria used to experience an unparalleled luxury lifestyle.

Each apartment is also designed for day-to-day convenience. Bright, airy living spaces for people to live in, to laugh in and to write their own stories.

## MAIN FEATURES

Central VrV Air-Condition System

Photovoltaics & Net Metering for Each Apartment

Electric Vehicle Charge Provision for Each Apartment

Thermal Aluminum Lift & Slide - Floor-to-ceiling height doors

High Ceilings: +3m height

Face Recognition Entry Video Phone

Interior Design Consultation

Automated Gate for Parking Area

Wifi Controlled Water Heater