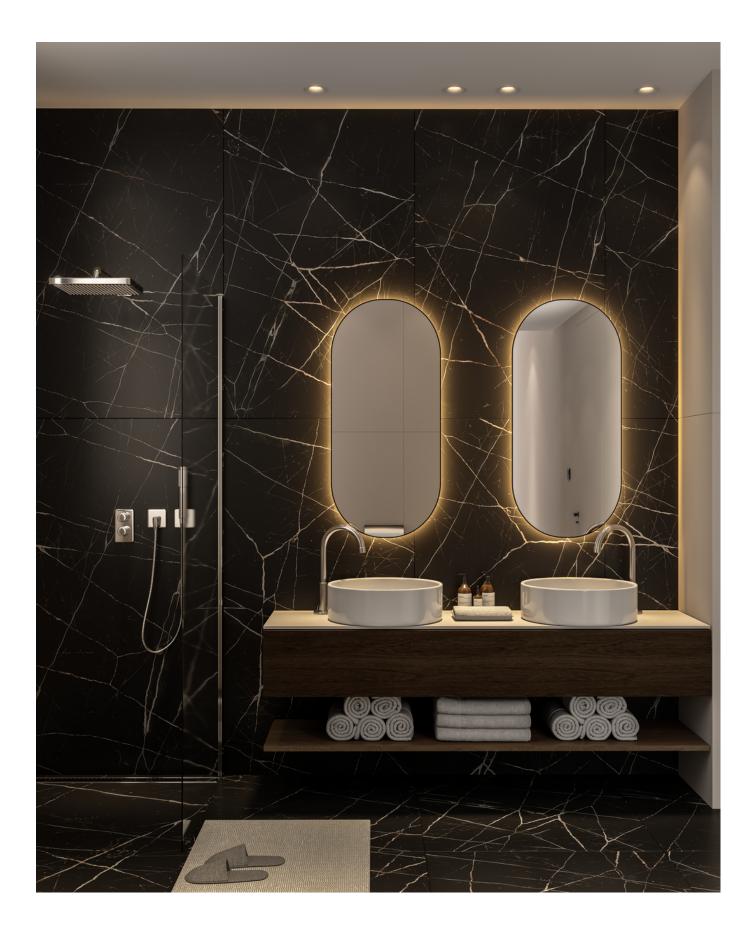

# CONTEMPORARY DESIGN

Nuvola exudes minimal sophistication and organic individuality. It was designed to embrace the view and create an open feel using a mixture of light and shading to mirror the natural world outside.

All apartments are designed and built to the highest standards with all the advantages of modern living. High ceilings, hidden LED lighting and ceiling mounted A/C units are some of the criteria used to experience an unparalleled luxury lifestyle.

Each apartment is also designed for day-to-day convenience. Bright, airy living spaces for people to live in, to laugh in and to write their own stories.