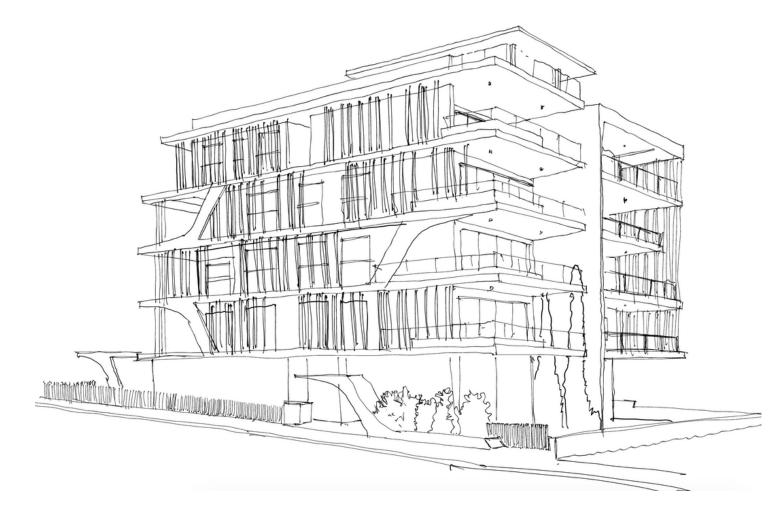

# CONTEMPORARY DESIGN

Nuvola exudes minimal sophistication and organic individuality. It was designed to embrace the view and create an open feel using a mixture of light and shading to mirror the natural world outside.

All apartments are designed and built to the highest standards with all the advantages of modern living. High ceilings, hidden LED lighting and ceiling mounted A/C units are some of the criteria used to experience an unparalleled luxury lifestyle.