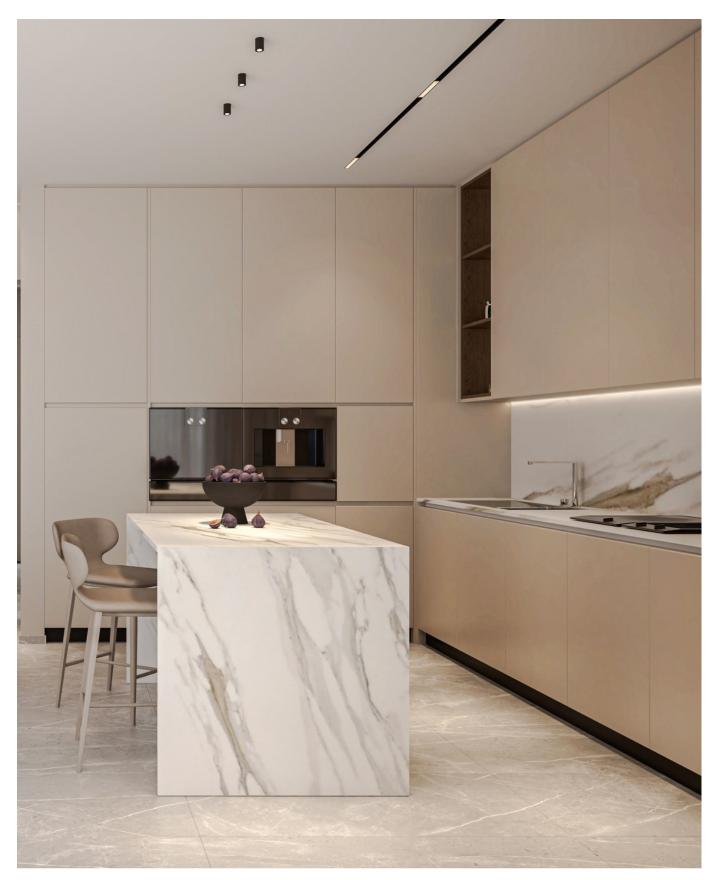

# CONTEMPORARY DESIGN

Nuvola exudes minimal sophistication and organic individuality. It was designed to embrace the view and create an open feel using a mixture of light and shading to mirror the natural world outside.

All apartments are designed and built to the highest standards with all the advantages of modern living. High ceilings, hidden LED lighting and ceiling mounted A/C units are some of the criteria used to experience an unparalleled luxury lifestyle.

Each apartment is also designed for day-to-day convenience. Bright, airy living spaces for people to live in, to laugh in and to write their own stories.