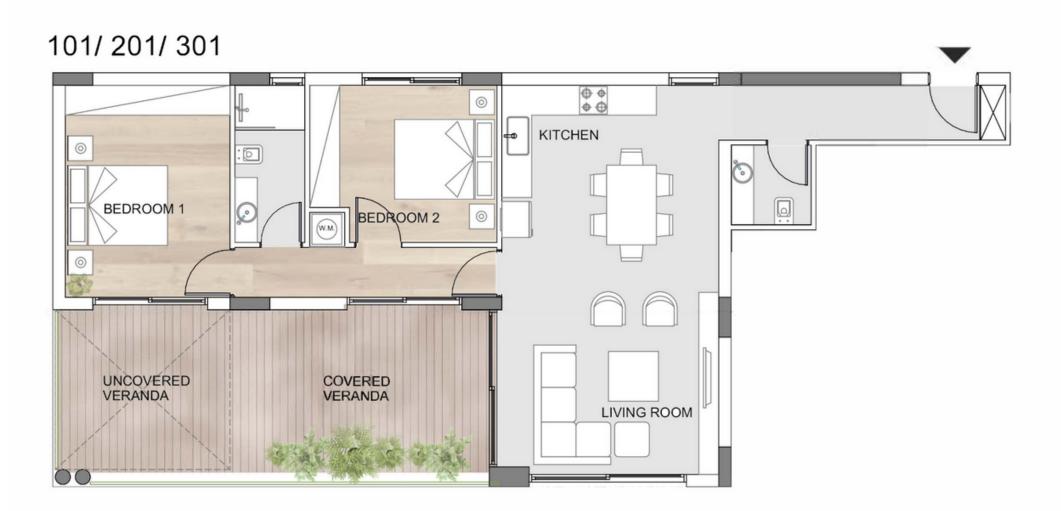

ges of modern living. High ceilings, hidden LED lighting and ceiling mounted A/C units are some of the criteria used to experience an unparalleled luxury lifestyle.

Each apartment is also designed for day-to-day convenience. Bright, airy living spaces for people to live in, to laugh in and to write their own stories.





























## MAIN FEATURES



Central VrV Air-Condition System



Photovoltaics & Net Metering for Each Apartment



Electric Vehicle Charge Provision for Each Apartment



Thermal Aluminum Lift & Slide - Floor-to-ceiling height doors



High Ceilings: +3m height



Face Recognition Entry Video Phone



Interior Design Consultation



Automated Gate for Parking Area



Wifi Controlled Water Heater



### GENERAL FLOOR PLAN



### APARTMENTS 101, 201 & 301



### APARTMENTS 102, 202 & 302



### APARTMENTS 103, 203 & 303



#### APARTMENT 401



FOURTH FLOOR - 401 1:100

#### APARTMENT 402



#### DOMO PROPERTIES

Based in Limassol, we take great pride in distinctive projects across the city we love. With a strong focus on functional aesthetics, technology and sustainability we believe we make our customers lives better while protecting this island we call home.

#### OUR PHILOSOPHY

Spaces and places must have a positive impact on the people who use them and their surroundings. This is why we pursue to develop innovative, elegant and sustainable buildings that celebrate the use of natural light and the latest technologies. We strongly appreciate the importance of social, environmental and economic issues and work hard to address them with a