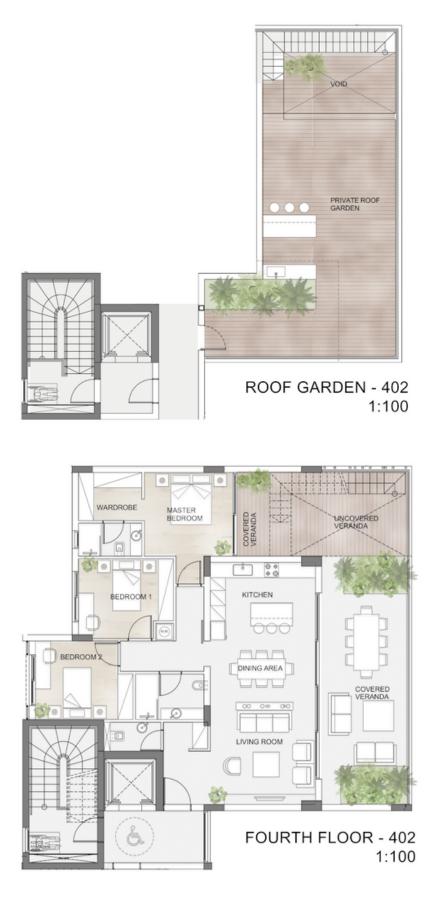

paralleled luxury lifestyle.

Each apartment is also designed for day-to-day convenience. Bright, airy living spaces for people to live in, to laugh in and to write their own stories.





























## MAIN FEATURES



Central VrV Air-Condition System



Photovoltaics & Net Metering for Each Apartment



Electric Vehicle Charge Provision for Each Apartment



Thermal Aluminum Lift & Slide - Floor-to-ceiling height doors



High Ceilings: +3m height



Face Recognition Entry Video Phone



Interior Design Consultation



Automated Gate for Parking Area



Wifi Controlled Water Heater



### GENERAL FLOOR PLAN



### APARTMENTS 101, 201 & 301



### APARTMENTS 102, 202 & 302



### APARTMENTS 103, 203 & 303



#### APARTMENT 401



FOURTH FLOOR - 401 1:100

#### APARTMENT 402



#### DOMO PROPERTIES

Based in Limassol, we take great pride in distinctive projects across the city we love. With a strong focus on functional aesthetics, technology and sustainability we believe we make our customers lives better while protecting this island we call home.

#### OUR PHILOSOPHY

Spaces and places must have a positive impact on the people who use them and their surroundings. This is why we pursue to develop innovative, elegant and sustainable buildings that celebrate the use of natural light and the latest technologies. We strongly appreciate the importance of social, environmental and economic issues and work hard to address them with a caring approach to the way we design, develop and provision for our developments. The ultimate goal is to deliver life enhancing propert