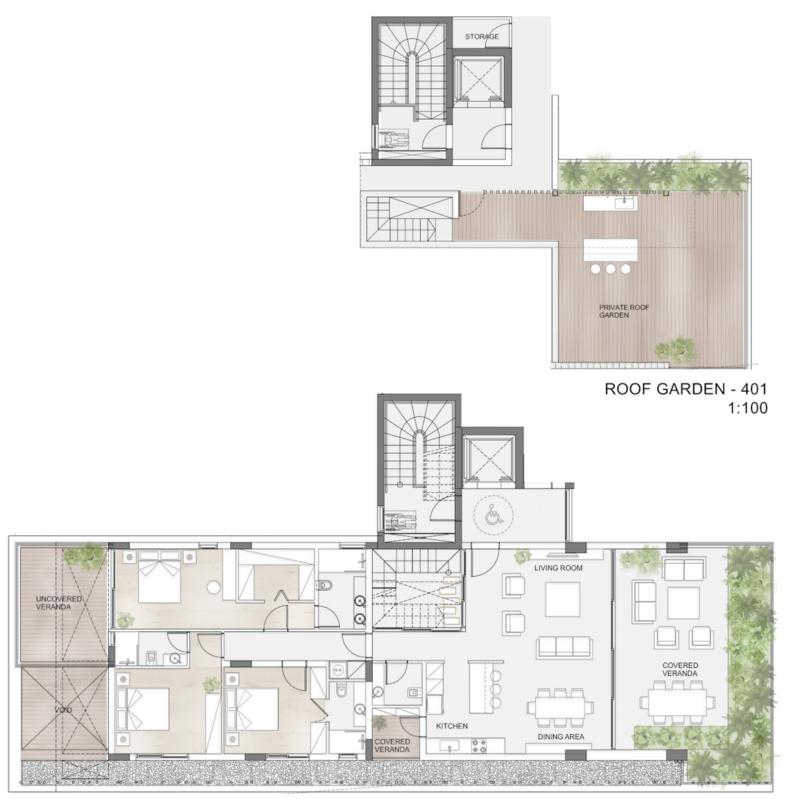

re some of the criteria used to experience an unparalleled luxury lifestyle.

Each apartment is also designed for day-to-day convenience. Bright, airy living spaces for people to live in, to laugh in and to write their own stories.





























## MAIN FEATURES



Central VrV Air-Condition System



Photovoltaics & Net Metering for Each Apartment



Electric Vehicle Charge Provision for Each Apartment



Thermal Aluminum Lift & Slide - Floor-to-ceiling height doors



High Ceilings: +3m height



Face Recognition Entry Video Phone



Interior Design Consultation



Automated Gate for Parking Area



Wifi Controlled Water Heater



### GENERAL FLOOR PLAN



### APARTMENTS 101, 201 & 301



### APARTMENTS 102, 202 & 302



### APARTMENTS 103, 203 & 303



#### APARTMENT 401



FOURTH FLOOR - 401 1:100

#### APARTMENT 402



#### DOMO PROPERTIES

Based in Limassol, we take great pride in distinctive projects across the city we love. With a strong focus on functional aesthetics, technology and sustainability we believe we make our customers lives better while protecting this island we call home.

#### OUR PHILOSOPHY

Spaces and places must have a positive impact on the people who use them and their surroundings. This is why we pursue to develop innovative, elegant and sustainable buildings that celebrate the use of natural light and the latest technologies. We strongly appreciate the importance of social, environmental and economic issues and work hard to address them with a caring approach to the way we design, develop and provision for our developments. The ul