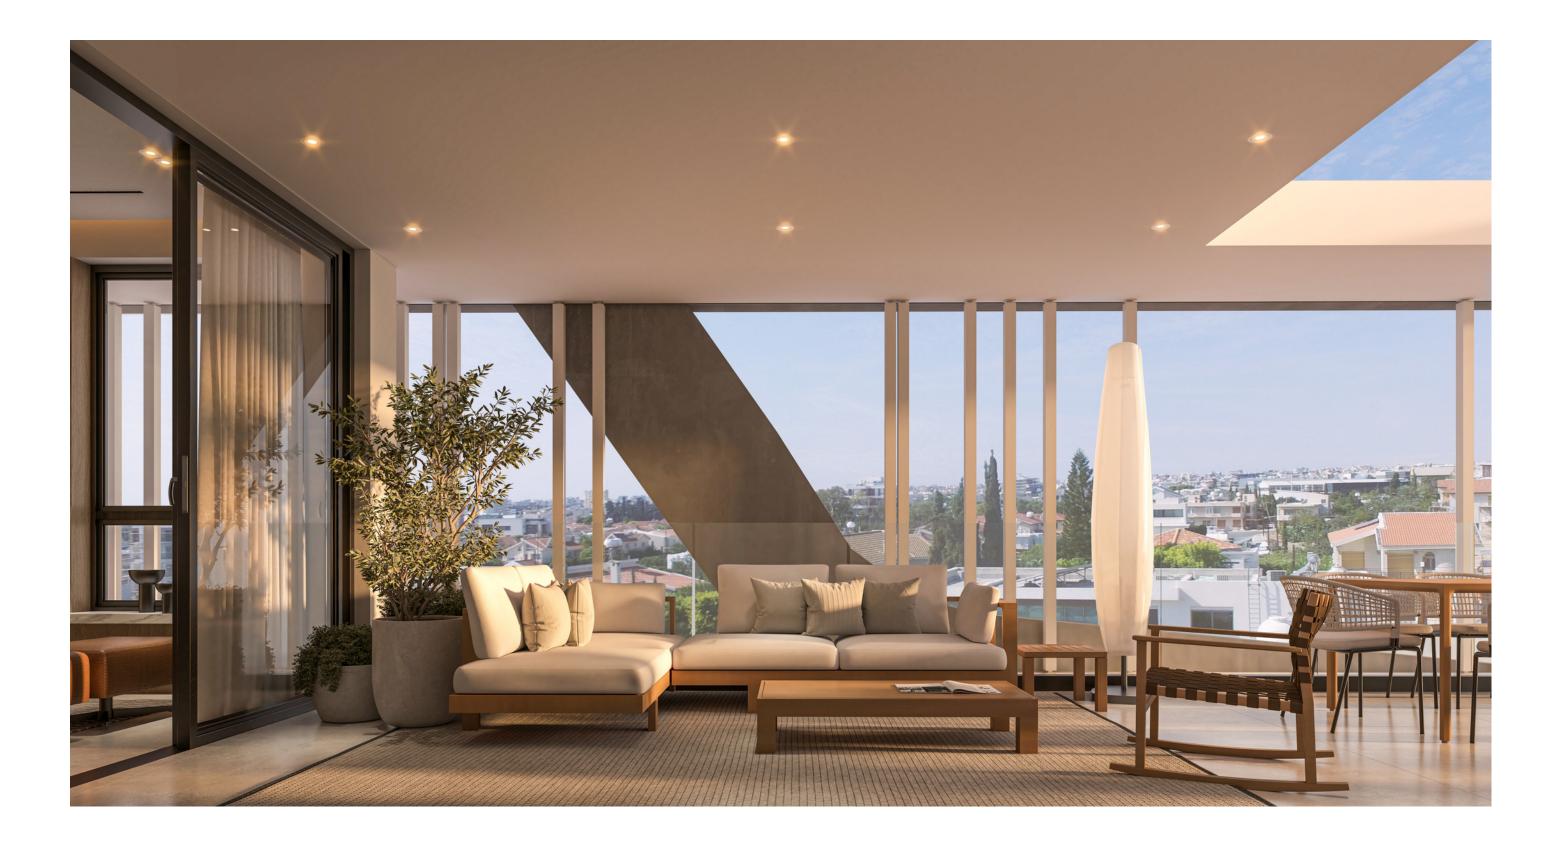

# CONTEMPORARY DESIGN

Nuvola exudes minimal sophistication and organic individuality. It was designed to embrace the view and create an open feel using a mixture of light and shading to mirror the natural world outside.

All apartments are designed and built to the highest standards with all the advantages of modern living. High ceilings, hidden LED lighting and ceiling mounted A/C units are some of the criteria used to experience an unparalleled luxury lifestyle.

Each apartment is also designed for day-to-day convenience. Bright, airy living spaces for people to live in, to laugh in and to write their own stories.