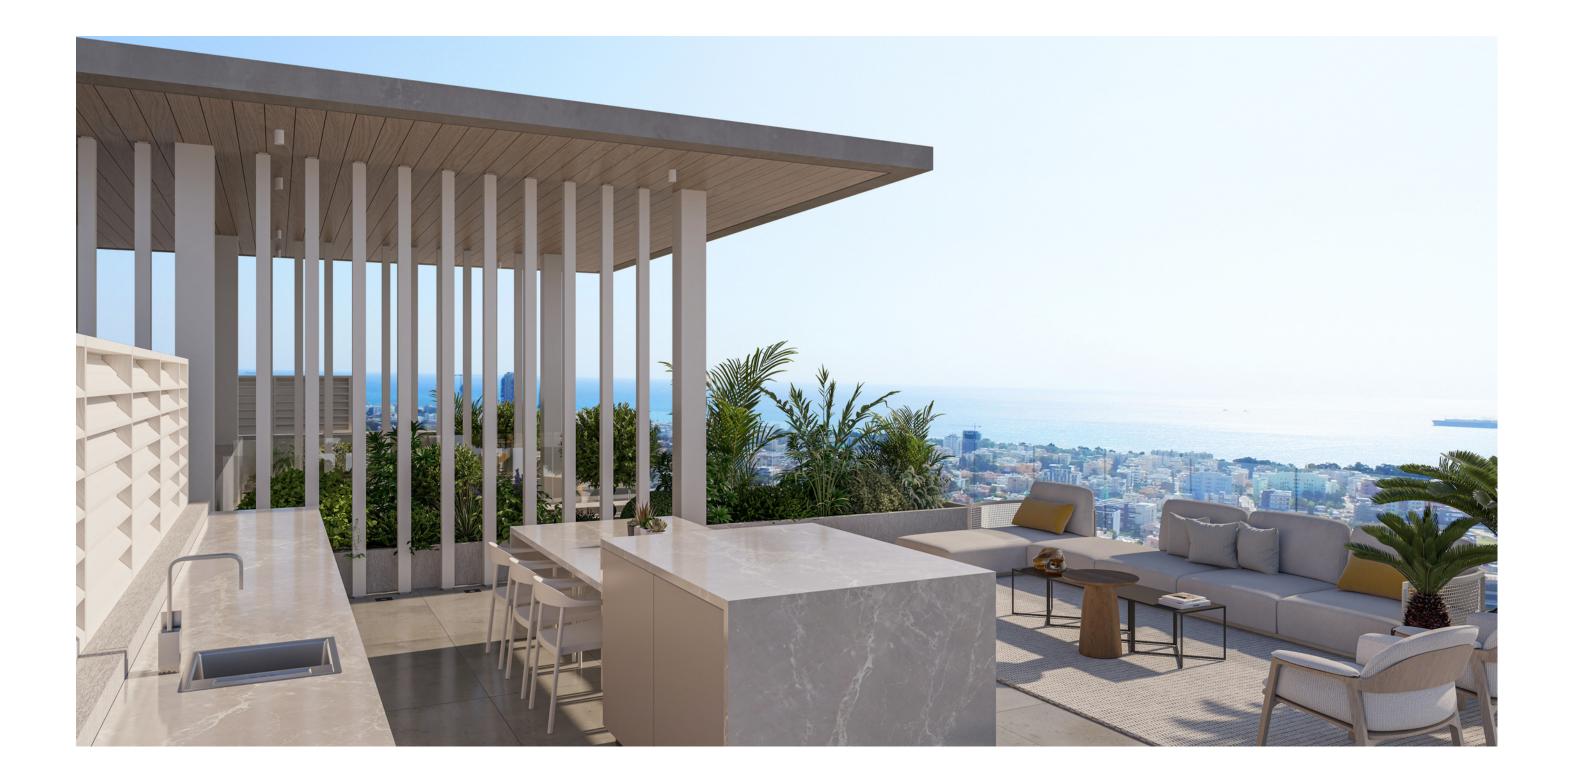

The overall residential mass is primarily southward looking with uninterrupted picturesque views of greenery, sea, sunlight and priceless moments.

# CONTEMPORARY DESIGN

Nuvola exudes minimal sophistication and organic individuality. It was designed to embrace the view and create an open feel using a mixture of light and shading to mirror the natural world outside.