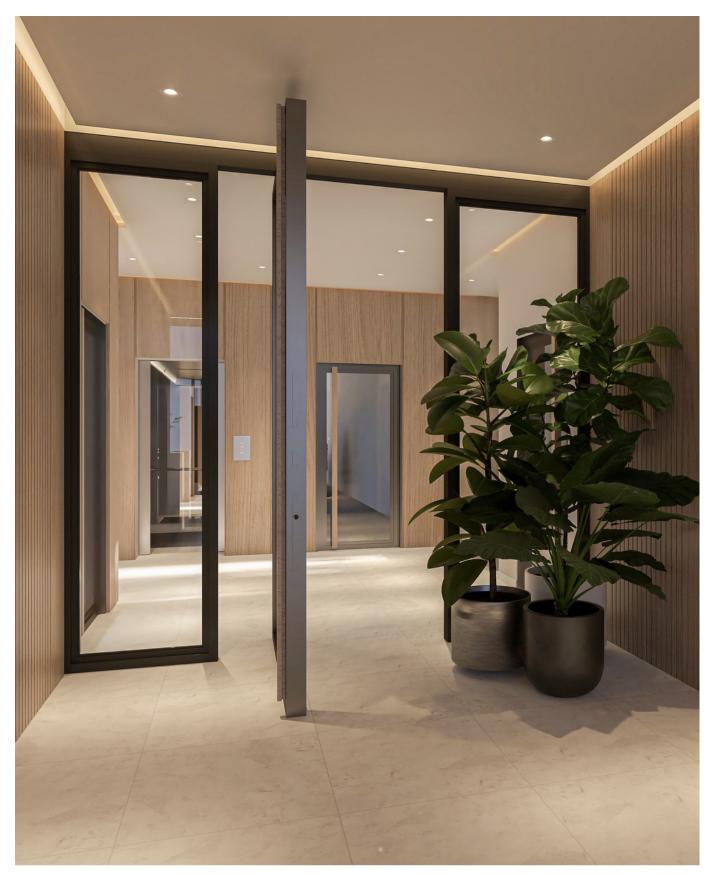

# CONTEMPORARY DESIGN

Nuvola exudes minimal sophistication and organic individuality. It was designed to embrace the view and create an open feel using a mixture of light and shading to mirror the natural world outside.

All apartments are designed and built to the highest standards with all the advantages of modern living. High ceilings, hidden LED lighting and ceiling mounted A/C units are some of the criteria used to experience an unparalleled luxury lifestyle.

Each apartment is also designed for day-to-day convenience. Bright, airy living spaces for people to live in, to laugh in and to write their own stories.