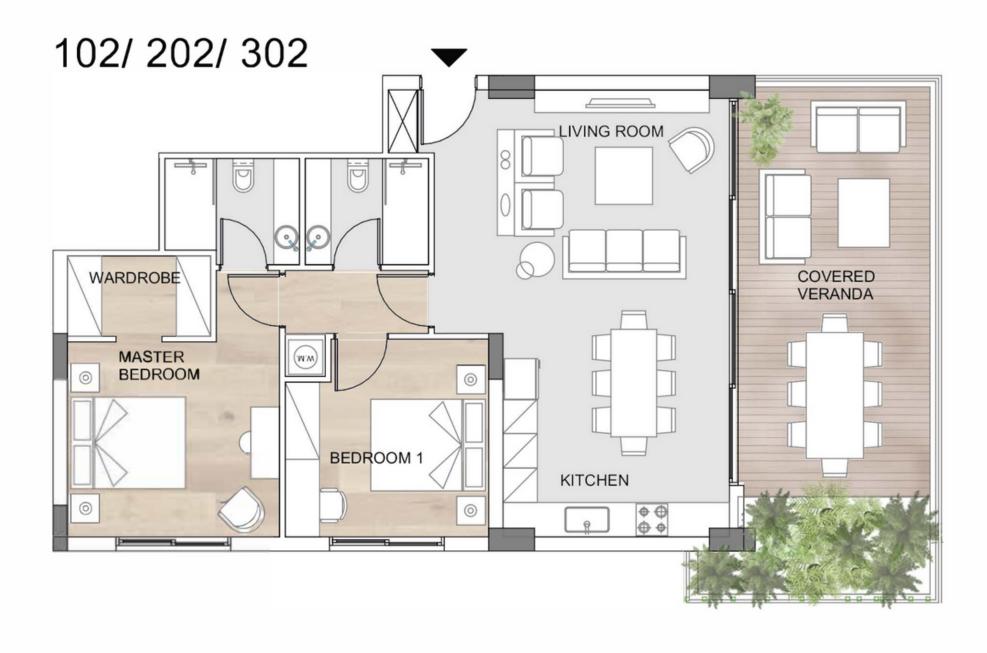

gs, hidden LED lighting and ceiling mounted A/C units are some of the criteria used to experience an unparalleled luxury lifestyle.

Each apartment is also designed for day-to-day convenience. Bright, airy living spaces for people to live in, to laugh in and to write their own stories.





























## MAIN FEATURES



Central VrV Air-Condition System



Photovoltaics & Net Metering for Each Apartment



Electric Vehicle Charge Provision for Each Apartment



Thermal Aluminum Lift & Slide - Floor-to-ceiling height doors



High Ceilings: +3m height



Face Recognition Entry Video Phone



Interior Design Consultation



Automated Gate for Parking Area



Wifi Controlled Water Heater



### GENERAL FLOOR PLAN



### APARTMENTS 101, 201 & 301



### APARTMENTS 102, 202 & 302



### APARTMENTS 103, 203 & 303



#### APARTMENT 401



FOURTH FLOOR - 401 1:100

#### APARTMENT 402



#### DOMO PROPERTIES

Based in Limassol, we take great pride in distinctive projects across the city we love. With a strong focus on functional aesthetics, technology and sustainability we believe we make our customers lives better while protecting this island we call home.

#### OUR PHILOSOPHY

Spaces and places must have a positive impact on the people who use them and their surroundings. This is why we pursue to develop innovative, elegant and sustainable buildings that celebrate the use of natural light and the latest technologies. We strongly appreciate the importance of social, environmental and economic issues and work hard to address them with a caring approach to the way we des