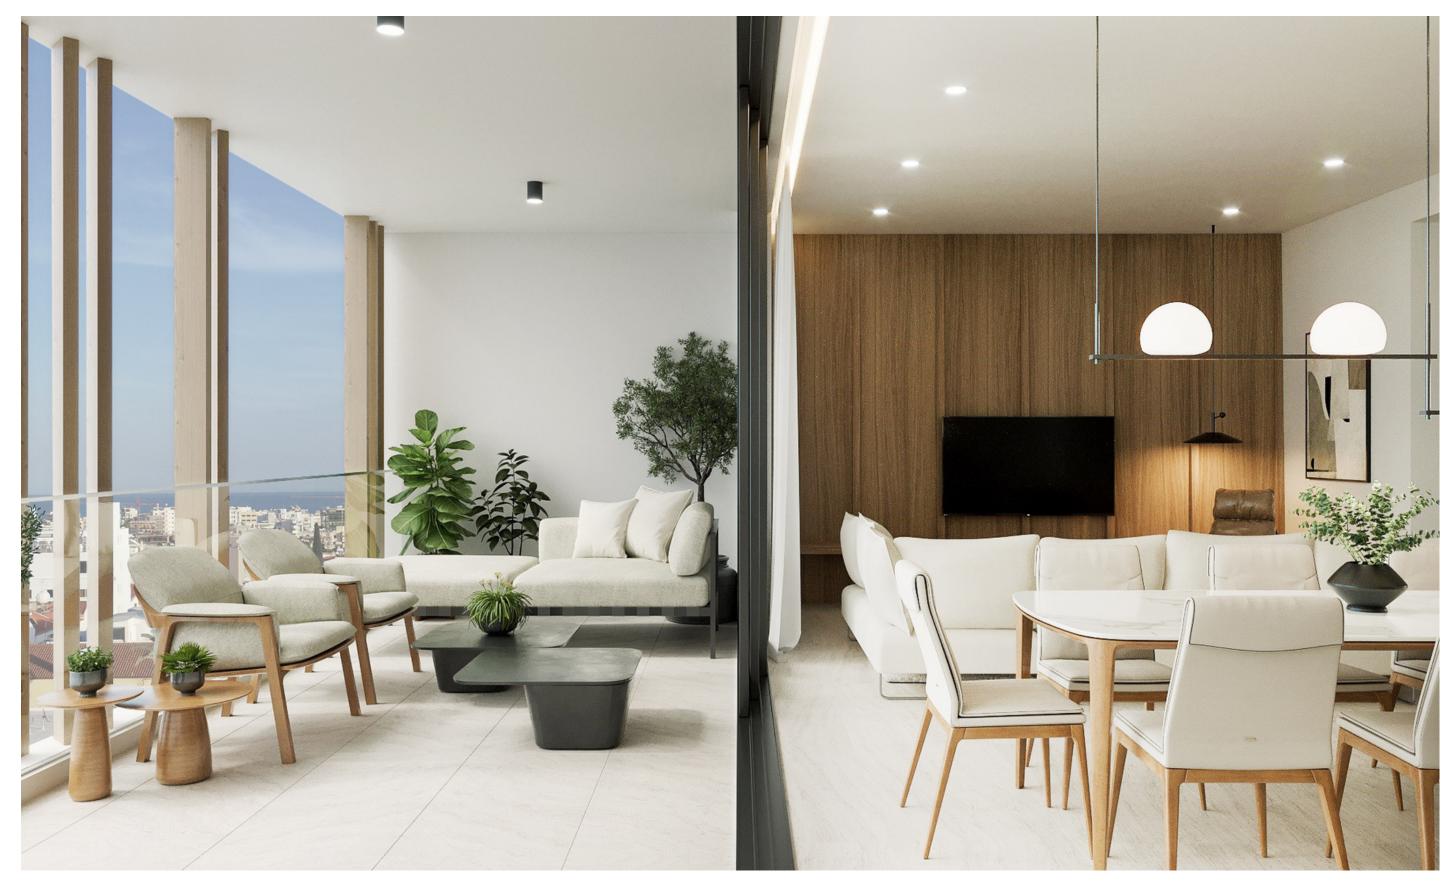

# CONTEMPORARY DESIGN

Fjord exudes minimal sophistication and organic individuality. It was designed to embrace the view and create an open feel using a mixture of light and shading to mirror the natural world outside.

All apartments are designed and built to the highest standards with all the advantages of modern living. High ceilings, hidden LED lighting and ceiling mounted A/C units are some of the criteria used to experience an unparalleled luxury lifestyle.

Each apartment is also designed for day-to-day convenience. Bright, airy living spaces for people to live in, to laugh in and to write their own stories.