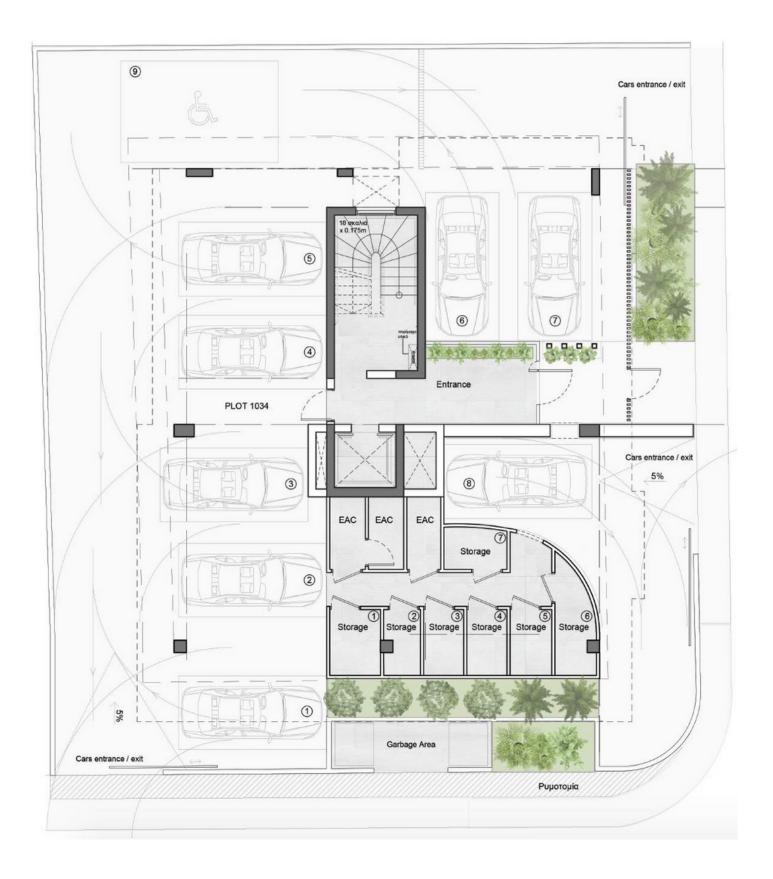

ned and built to the highest standards with all the advantages of modern living. High ceilings, hidden LED lighting and ceiling mounted A/C units are some of the criteria used to experience an unparalleled luxury lifestyle.

Each apartment is also designed for day-to-day convenience. Bright, airy living spaces for people to live in, to laugh in and to write their own stories.











# MAIN FEATURES



Central VrV Air-Condition System



Photovoltaics & Net Metering for Each Apartment



Electric Vehicle Charge Provision for Each Apartment



Thermal Aluminum Lift & Slide - Floor-to-ceiling height doors



High Ceilings: +3m height



Face Recognition Entry Video Phone



Interior Design Consultation



Automated Gate for Parking Area



Wifi Controlled Water Heater



## GROUND FLOOR



## FIRST AND SECOND FLOOR



## FOURTH FLOOR



## ROOF GARDEN



### DOMO PROPERTIES

Based in Limassol, we take great pride in distinctive projects across the city we love. With a strong focus on functional aesthetics, technology and sustainability we believe we make our customers lives better while protecting this island we call home.

### OUR PHILOSOPHY

Spaces and places must have a positive impact on the people who use them and their surroundings. This is why we pursue to develop innovative, elegant and sustainable buildings that celebrate the use of natural light and the latest technologies. We strongly appreciate the importance of social, environmental and economic issues and work hard to address them with a caring approach to the way we design, develop and provision for our deve