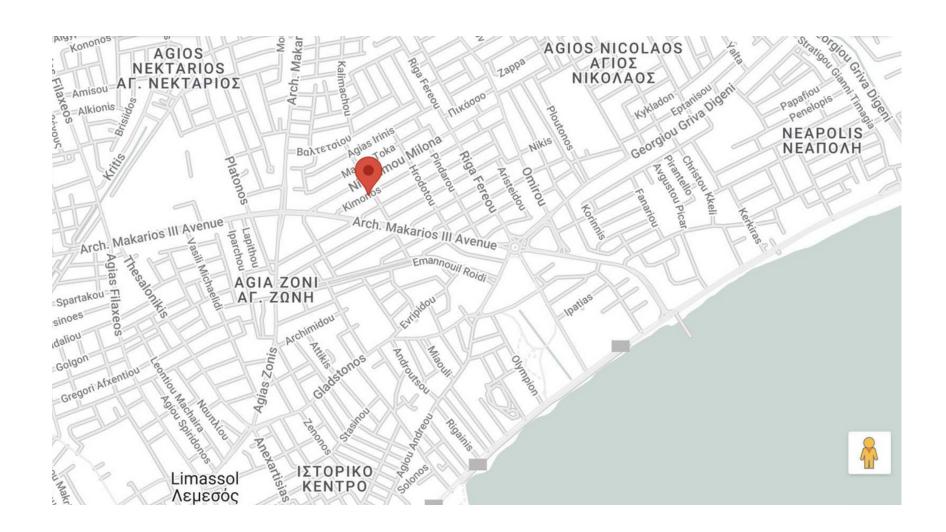

### A NORDIC EXPRESSION

Riga Fereou is undoubtedly one of Limassol's most prestigious districts with many prominent residents choosing this exact part to call home.

The metropolis is literally at your feet with minute walks away from schools, primary services, the high street and the coast.

The timeless neighborhood is treated with both modern and historical residences as well as scenic streets and parks for walks and leisure.

The unique charm of the this region is that its serene setting is so close to both the beachfront and the city center.

- WALK
- Bank
- Bakery
- Schools
- Supermarkets
- Makariou Avenue

## 

- DRIVE
- Beach
- Marina
- Motorway
- Ygia Polyclinic

## Fjørd

- Ag. Nikolaos Roundabout

2 min 6 min 11 min 6 min 1 min

6 min 5 min 10 min 7 min 10 min