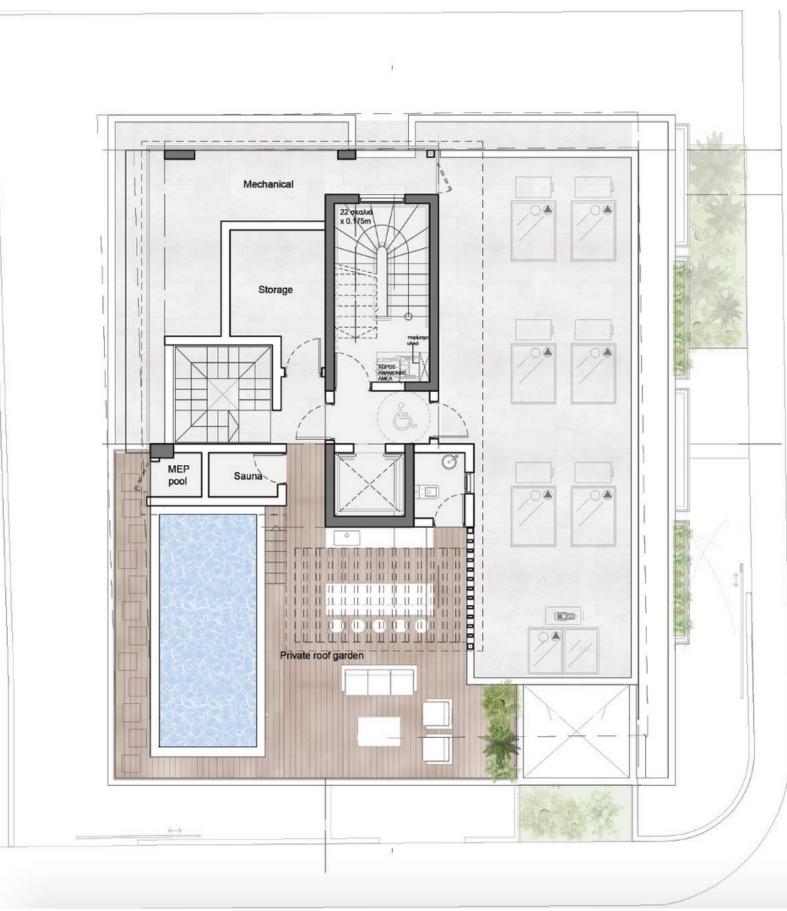

modern living. High ceilings, hidden LED lighting and ceiling mounted A/C units are some of the criteria used to experience an unparalleled luxury lifestyle.

Each apartment is also designed for day-to-day convenience. Bright, airy living spaces for people to live in, to laugh in and to write their own stories.











# MAIN FEATURES



Central VrV Air-Condition System



Photovoltaics & Net Metering for Each Apartment



Electric Vehicle Charge Provision for Each Apartment



Thermal Aluminum Lift & Slide - Floor-to-ceiling height doors



High Ceilings: +3m height



Face Recognition Entry Video Phone



Interior Design Consultation



Automated Gate for Parking Area



Wifi Controlled Water Heater



## GROUND FLOOR



## FIRST AND SECOND FLOOR



## FOURTH FLOOR



## ROOF GARDEN



### DOMO PROPERTIES

Based in Limassol, we take great pride in distinctive projects across the city we love. With a strong focus on functional aesthetics, technology and sustainability we believe we make our customers lives better while protecting this island we call home.

### OUR PHILOSOPHY

Spaces and places must have a positive impact on the people who use them and their surroundings. This is why we pursue to develop innovative, elegant and sustainable buildings that celebrate the use of natural light and the latest technologies. We strongly appreciate the importance of social, environmental and economic issues and work hard to address them with a caring approach to the way we design, develop and provision for our developments. The ultimate goal is to deliver life enhancing propertie