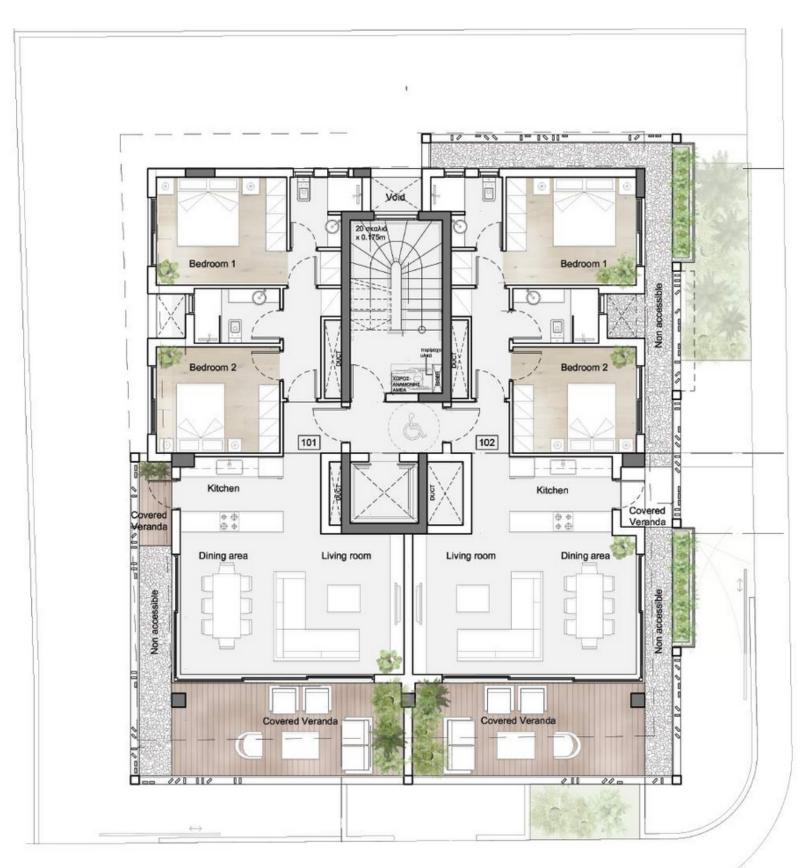

standards with all the advantages of modern living. High ceilings, hidden LED lighting and ceiling mounted A/C units are some of the criteria used to experience an unparalleled luxury lifestyle.

Each apartment is also designed for day-to-day convenience. Bright, airy living spaces for people to live in, to laugh in and to write their own stories.











# MAIN FEATURES



Central VrV Air-Condition System



Photovoltaics & Net Metering for Each Apartment



Electric Vehicle Charge Provision for Each Apartment



Thermal Aluminum Lift & Slide - Floor-to-ceiling height doors



High Ceilings: +3m height



Face Recognition Entry Video Phone



Interior Design Consultation



Automated Gate for Parking Area



Wifi Controlled Water Heater



## GROUND FLOOR



## FIRST AND SECOND FLOOR



## FOURTH FLOOR



## ROOF GARDEN



### DOMO PROPERTIES

Based in Limassol, we take great pride in distinctive projects across the city we love. With a strong focus on functional aesthetics, technology and sustainability we believe we make our customers lives better while protecting this island we call home.

### OUR PHILOSOPHY

Spaces and places must have a positive impact on the people who use them and their surroundings. This is why we pursue to develop innovative, elegant and sustainable buildings that celebrate the use of natural light and the latest technologies. We strongly appreciate the importance of social, environmental and economic issues and work hard to address them with a caring approach to the way we design, develop and provision for our developments. The ultimate goal i