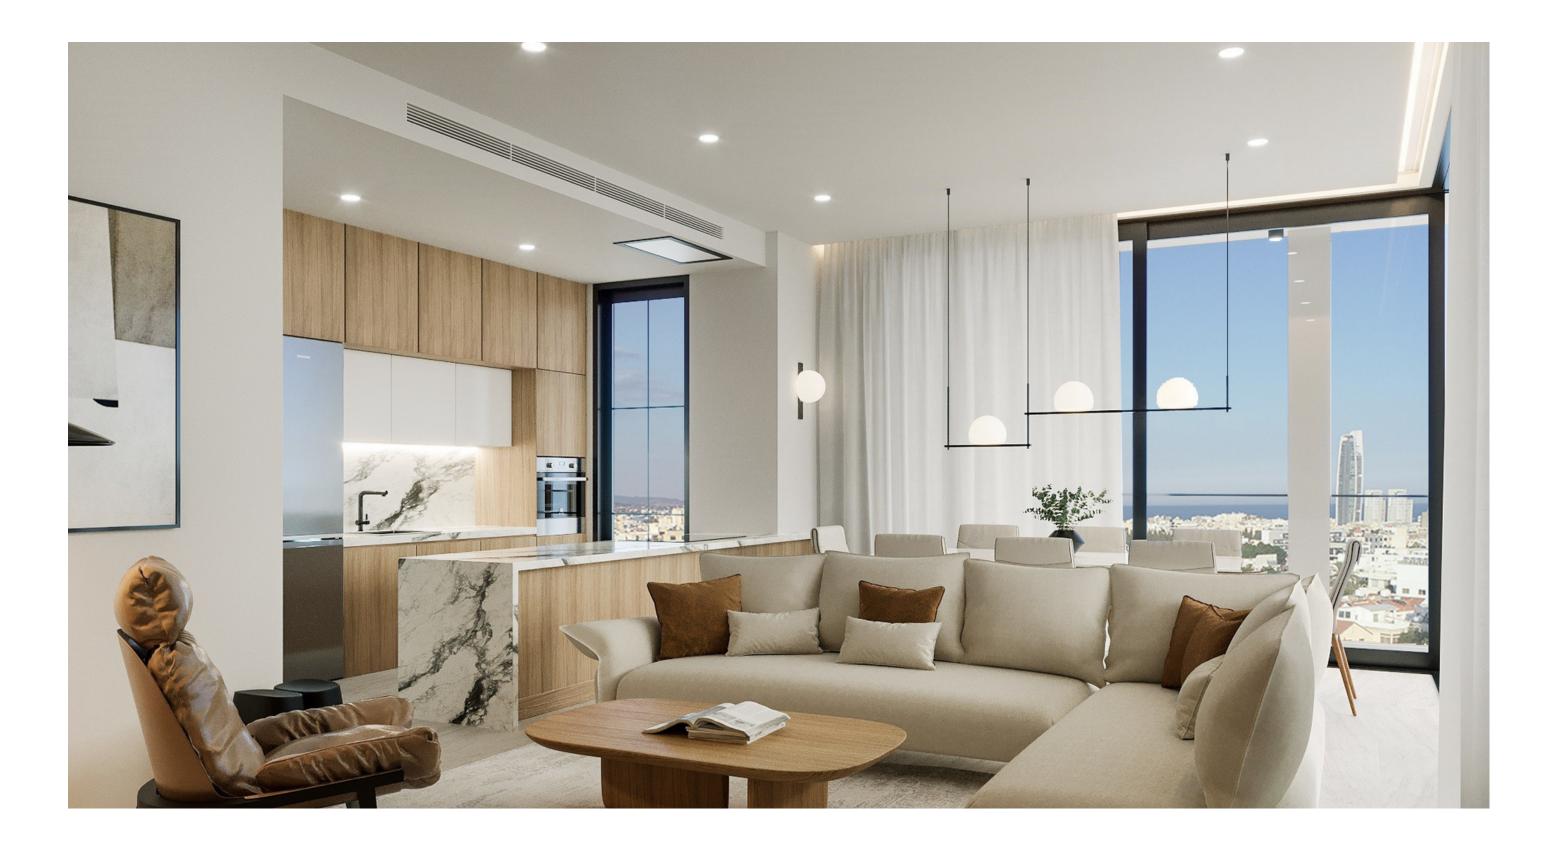

# CONTEMPORARY DESIGN

Fjord exudes minimal sophistication and organic individuality. It was designed to embrace the view and create an open feel using a mixture of light and shading to mirror the natural world outside.

All apartments are designed and built to the highest standards with all the advantages of modern living. High ceilings, hidden LED lighting and ceiling mounted A/C units are some of the criteria used to experience an unparalleled luxury lifestyle.

Each apartment is also designed for day-to-day convenience. Bright, airy living spaces for people to live in, to laugh in and to write their own stories.