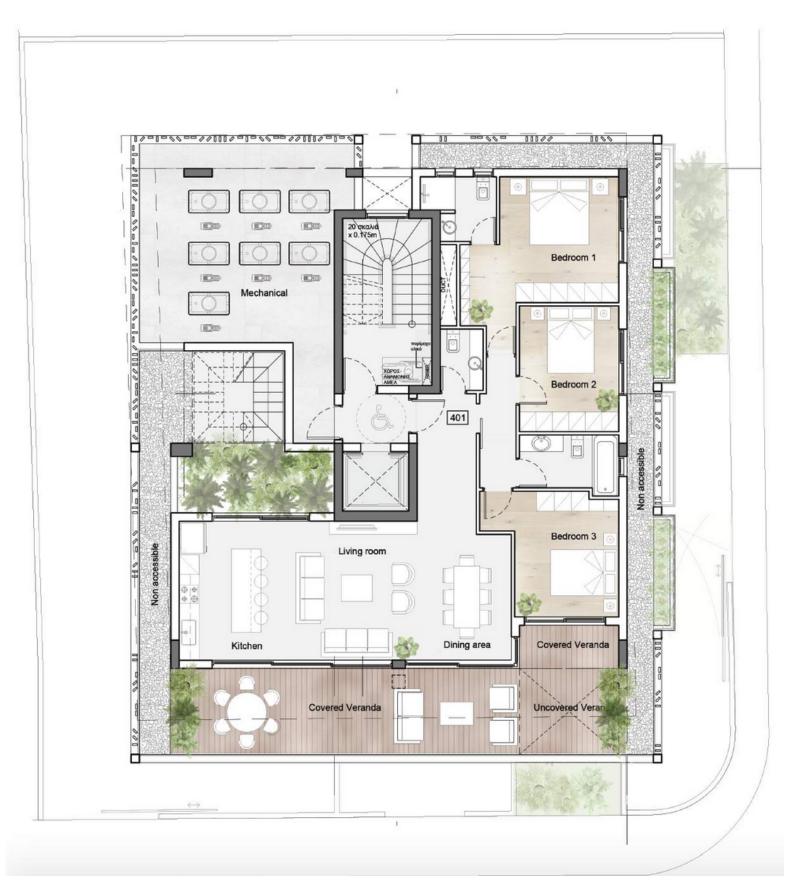

the advantages of modern living. High ceilings, hidden LED lighting and ceiling mounted A/C units are some of the criteria used to experience an unparalleled luxury lifestyle.

Each apartment is also designed for day-to-day convenience. Bright, airy living spaces for people to live in, to laugh in and to write their own stories.











# MAIN FEATURES



Central VrV Air-Condition System



Photovoltaics & Net Metering for Each Apartment



Electric Vehicle Charge Provision for Each Apartment



Thermal Aluminum Lift & Slide - Floor-to-ceiling height doors



High Ceilings: +3m height



Face Recognition Entry Video Phone



Interior Design Consultation



Automated Gate for Parking Area



Wifi Controlled Water Heater



## GROUND FLOOR



## FIRST AND SECOND FLOOR



## FOURTH FLOOR



## ROOF GARDEN



### DOMO PROPERTIES

Based in Limassol, we take great pride in distinctive projects across the city we love. With a strong focus on functional aesthetics, technology and sustainability we believe we make our customers lives better while protecting this island we call home.

### OUR PHILOSOPHY

Spaces and places must have a positive impact on the people who use them and their surroundings. This is why we pursue to develop innovative, elegant and sustainable buildings that celebrate the use of natural light and the latest technologies. We strongly appreciate the importance of social, environmental and economic issues and work hard to address them with a caring approach to the way we design, develop and provision for our developments. The ultimate goal is to deliver life e