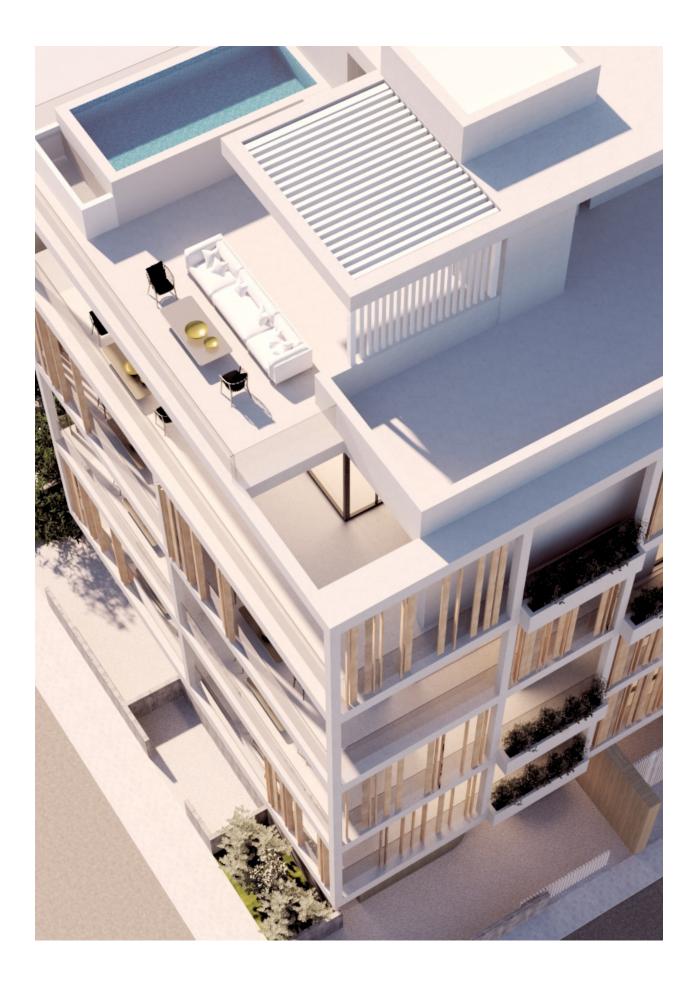

# CONTEMPORARY DESIGN

Fjord exudes minimal sophistication and organic individuality. It was designed to embrace the view and create an open feel using a mixture of light and shading to mirror the natural world outside.

All apartments are designed and built to the highest standards with all the advantages of modern living. High ceilings, hidden LED lighting and ceiling mounted A/C units are some of the criteria used to experience an unparalleled luxury lifestyle.

## ROOF GARDEN