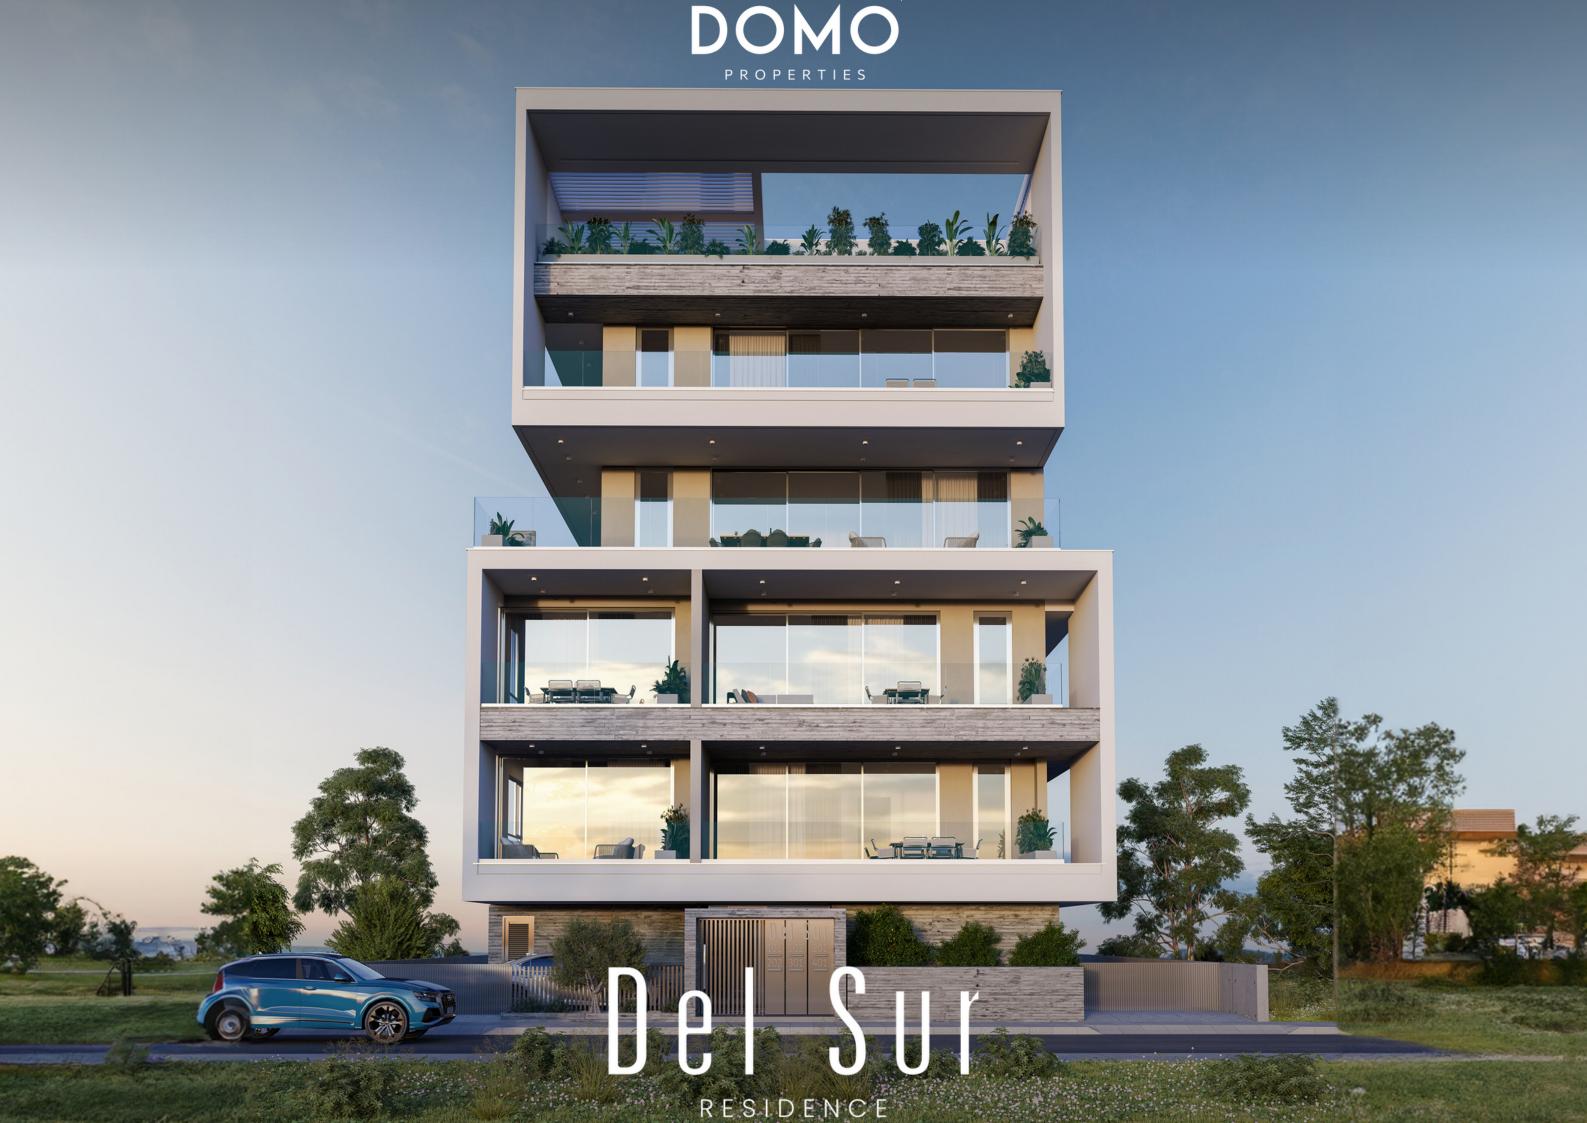

Del Sur presents a selection of just 6 superb apartments situated on the top side of the prestigious Riga Fereou neighbourhood in Limassol centre.

Thoughtfully designed, Del Sur embodies the best of contemporary living harmonized with beautiful and practical spaces enlaced in quality materials.

"Del Sur" derives from a Spanish phrase meaning southward or southward looking.

It is unmistakably proposing of beautiful views, sunlight, liveliness and priceless moments.

#### SOUTHWARD PRIVACY

The structure has been thoughtfully designed to offer southward views for each apartment, whilst overlooking the street in appropriate privacy. The clean lines of the architecture and large sized windows mean bright rooms where natural sunlight can flood in unhindered.