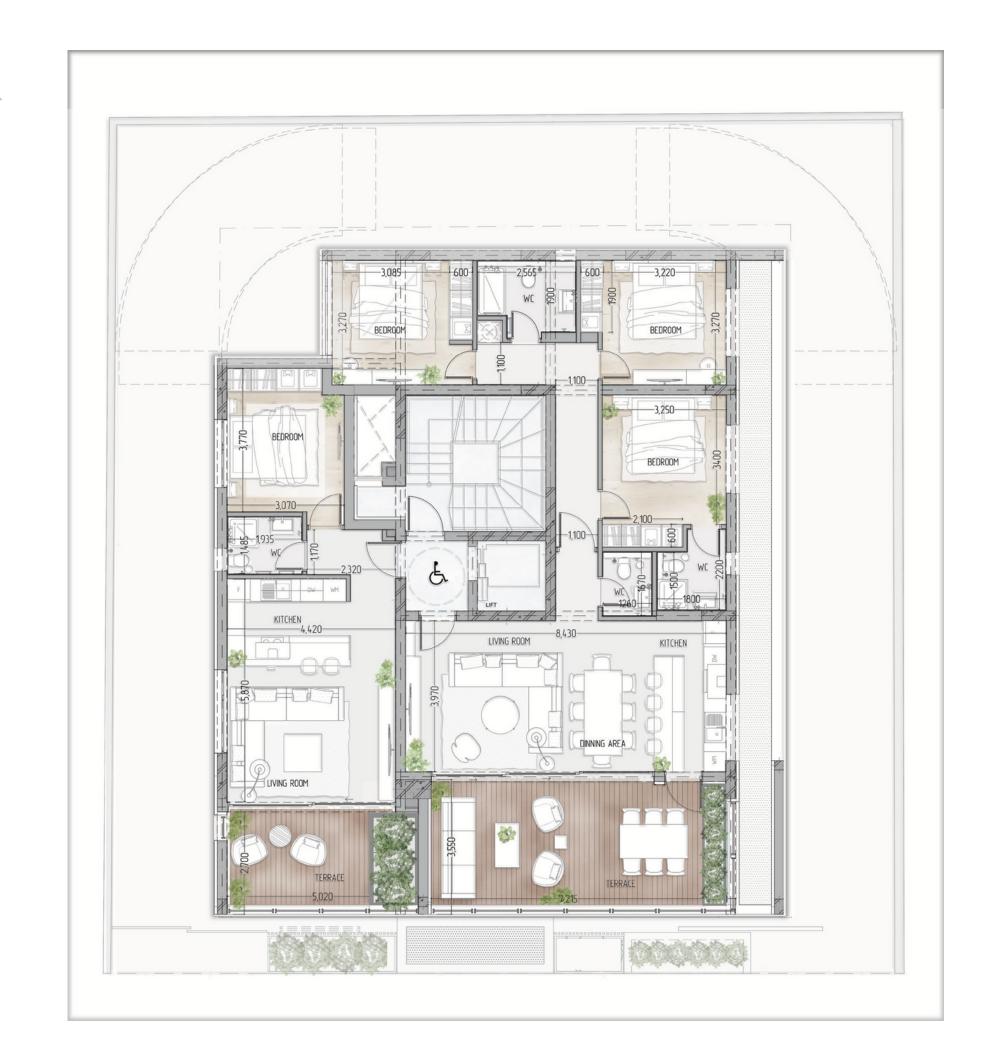

### GENERAL PLAN FLOOR 3

### FLOOR-THROUGH & PENTHOUSE RESIDENCES

The 3rd full floor residence offers an amazing full floor living courter while the 4th floor penthouse offers an exclusive experience with its rooftop spaces. Both incorporate many additional luxuries and of course heart stirring views of the city and the Mediterranean.

Both full floor residences incorporate uncompromising living spaces and terraces, where family, friends and lovers can enjoy dining, music and life with uncompromised views of the city. Perfect for peace and relaxation no matter what the season or the reason.