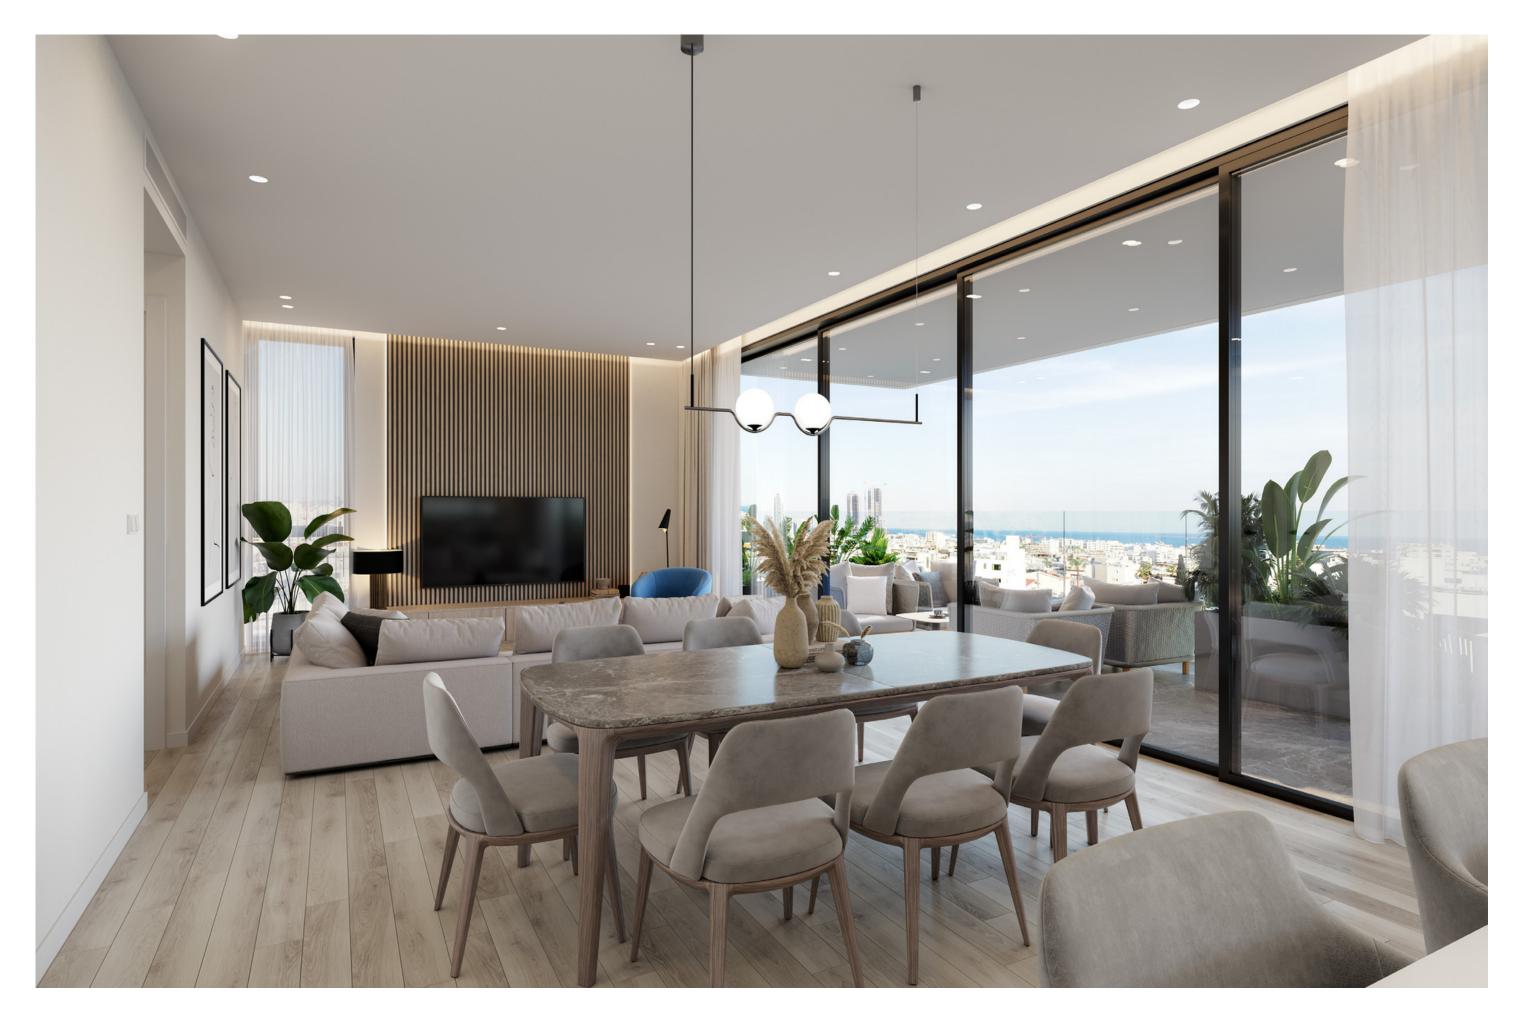

All apartments are designed and built to the highest standards with all the advantages of modern living. High ceilings, hidden LED lighting and ceiling mounted A/C units are some of the criteria used to experience an unparalleled luxury lifestyle.

Each apartment is also designed for day-to-day convenience. Bright, airy living spaces for people to live in, to laugh in and to write their own stories.

Del Sur

Del Sur

Del Sur

Del Sur

### FLOOR-THROUGH & PENTHOUSE RESIDENCES

The 3rd full floor residence offers an amazing full floor living courter while the 4th floor penthouse offers an exclusive experience with its rooftop spaces. Both incorporate many additional luxuries and of course heart stirring views of the city and the Mediterranean.