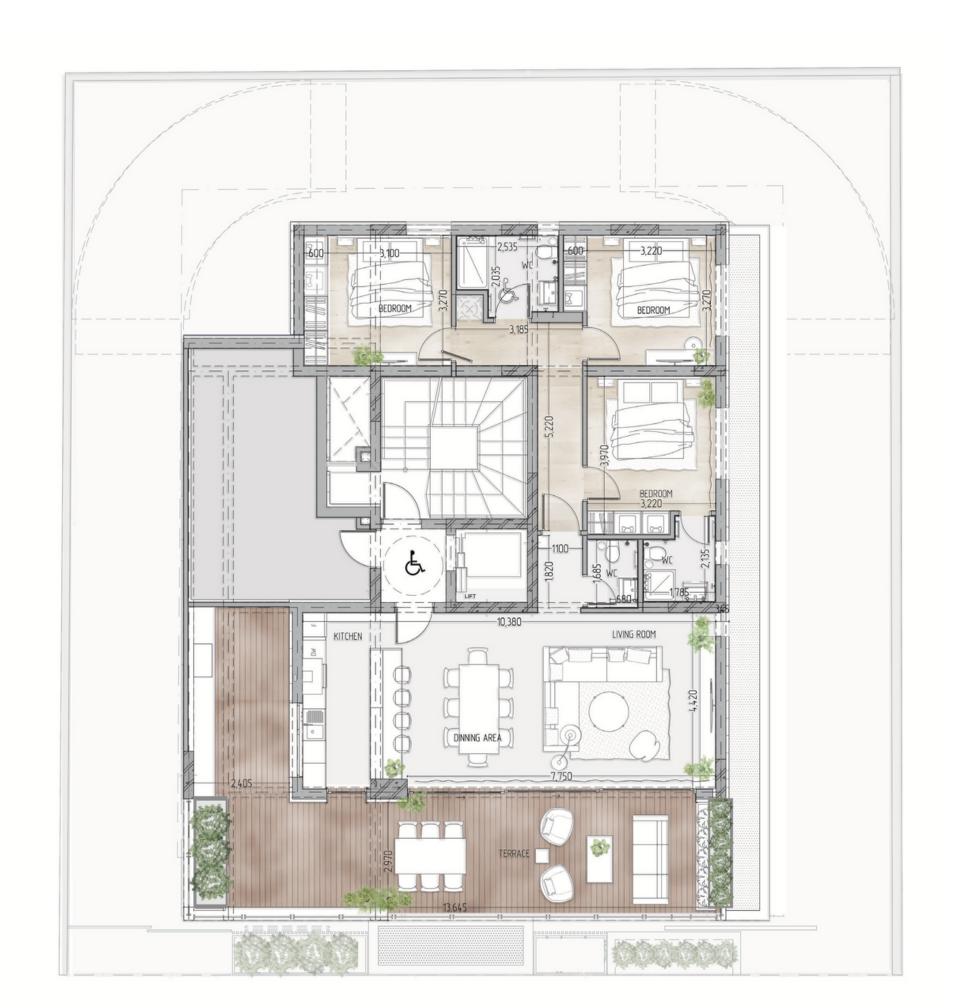

n.

Both full floor residences incorporate uncompromising living spaces and terraces, where family, friends and lovers can enjoy dining, music and life with uncompromised views of the city. Perfect for peace and relaxation no matter what the season or the reason.



# MAINFEATURES



Central VrV Air-Condition System



Photovoltaics & Net Metering for Each Apartment



Electric Vehicle Charge Provision for Each Apartment



Thermal Aluminum Lift & Slide - Floor-to-ceiling height doors



High Ceilings: +3m height



Face Recognition Entry Video Phone



Interior Design Consultation



Automated Gate for Parking Area



Wifi Controlled Water Heater



### GROUND FLOOR



BEDROOM -3,070--2<u>,3</u>20-KITCHEN 4,420 LIVING ROOM TERRACE

-5,020-

APARTMENT 101, 201



### GENERAL PLAN FLOOR 3



### GENERAL PLAN FLOOR 4



#### **DOMO PROPERTIES**

Based in Limassol, we take great pride in distinctive projects across the city we love. With a strong focus on functional aesthetics, technology and sustainability we believe we make our customers lives better while protecting this island we call home.

#### **OUR PHILOSOPHY**

Spaces and places must have a positive impact on the people who use them and their surroundings. This is why we pursue to develop innovative, elegant and sustainable buildings that celebrate the use of natural light and the latest technologies. We strongly appreciate the importance of social, environmental and economic issues and work hard to address them with a caring approach to the way we design, develop and provision for our developments. The ultimate goal