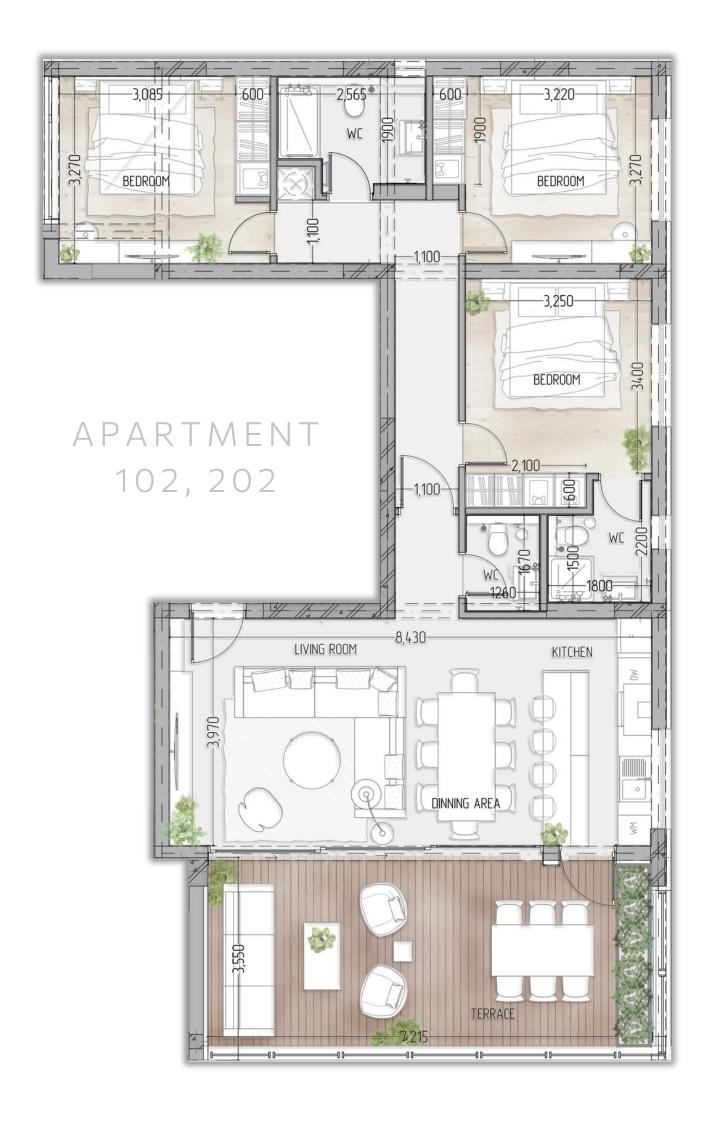

### GROUND FLOOR

BEDROOM -3,070--2<u>,3</u>20-KITCHEN 4,420 LIVING ROOM TERRACE

-5,020-

APARTMENT 101, 201