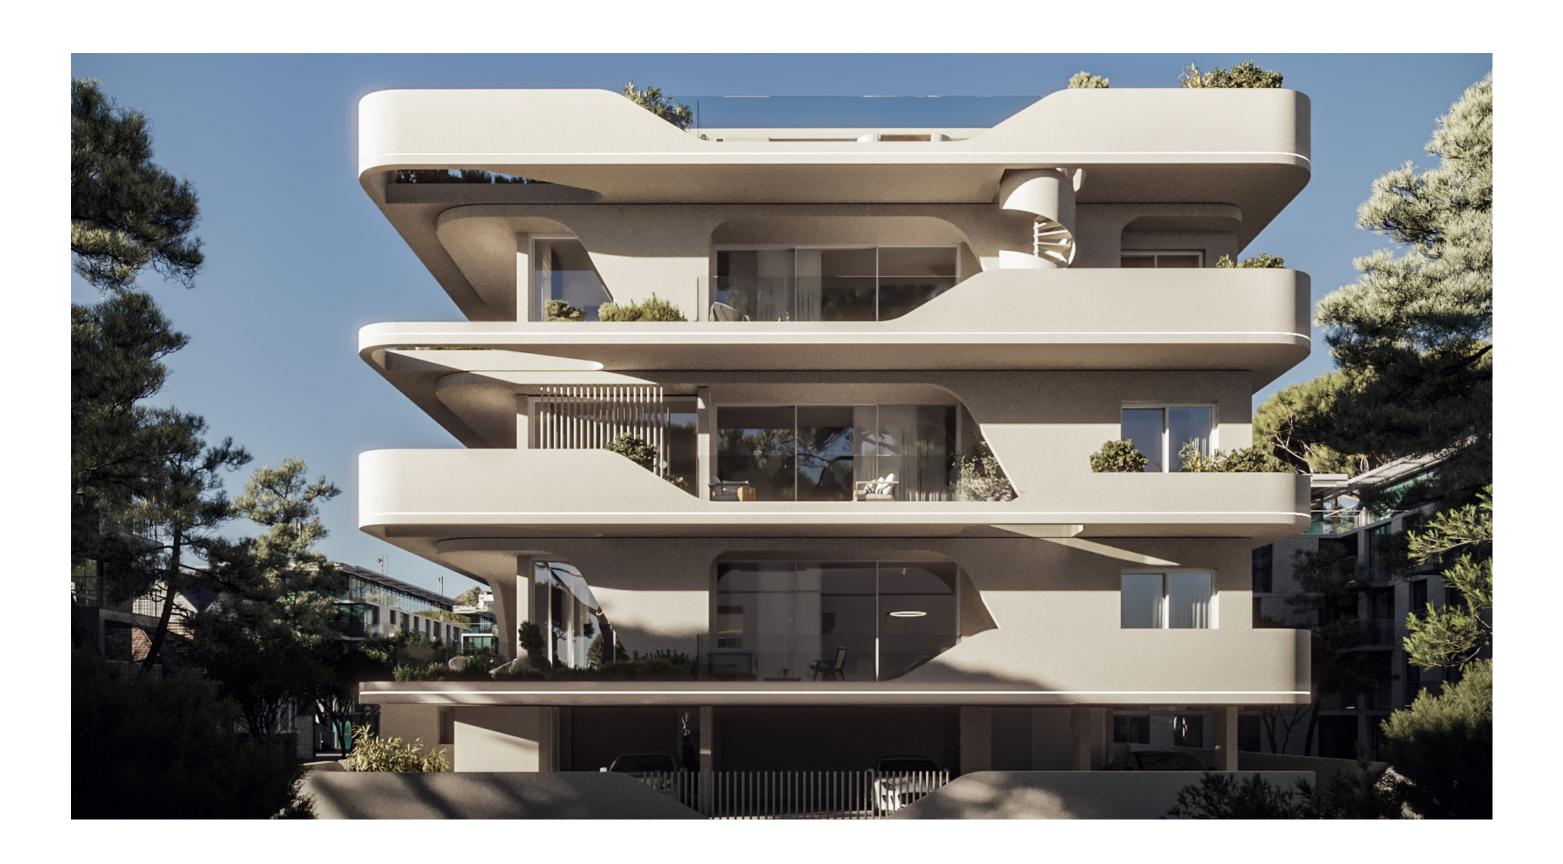

Cloud 9 is a new residential project of 8 apartments, located in the vibrant heart of Limassol, in Lanitio area.

This project is a testament to modern architecture, meticulously crafted with the highest quality materials, combining practical spaces with a visually appealing design.

The 3-floor building predominantly faces southwest, providing a steady view of green landscapes, and sunlight.

# CONTEMPORARY DESIGN

Cloud 9 exudes minimal sophistication and organic individuality. It was designed to embrace the view and create an open feel using a mixture of light and shading to mirror the natural world outside.

All apartments are designed and built to the highest standards with all the advantages of modern living. High ceilings, hidden LED lighting and ceiling mounted A/C units are some of the criteria used to experience an unparalleled luxury lifestyle.