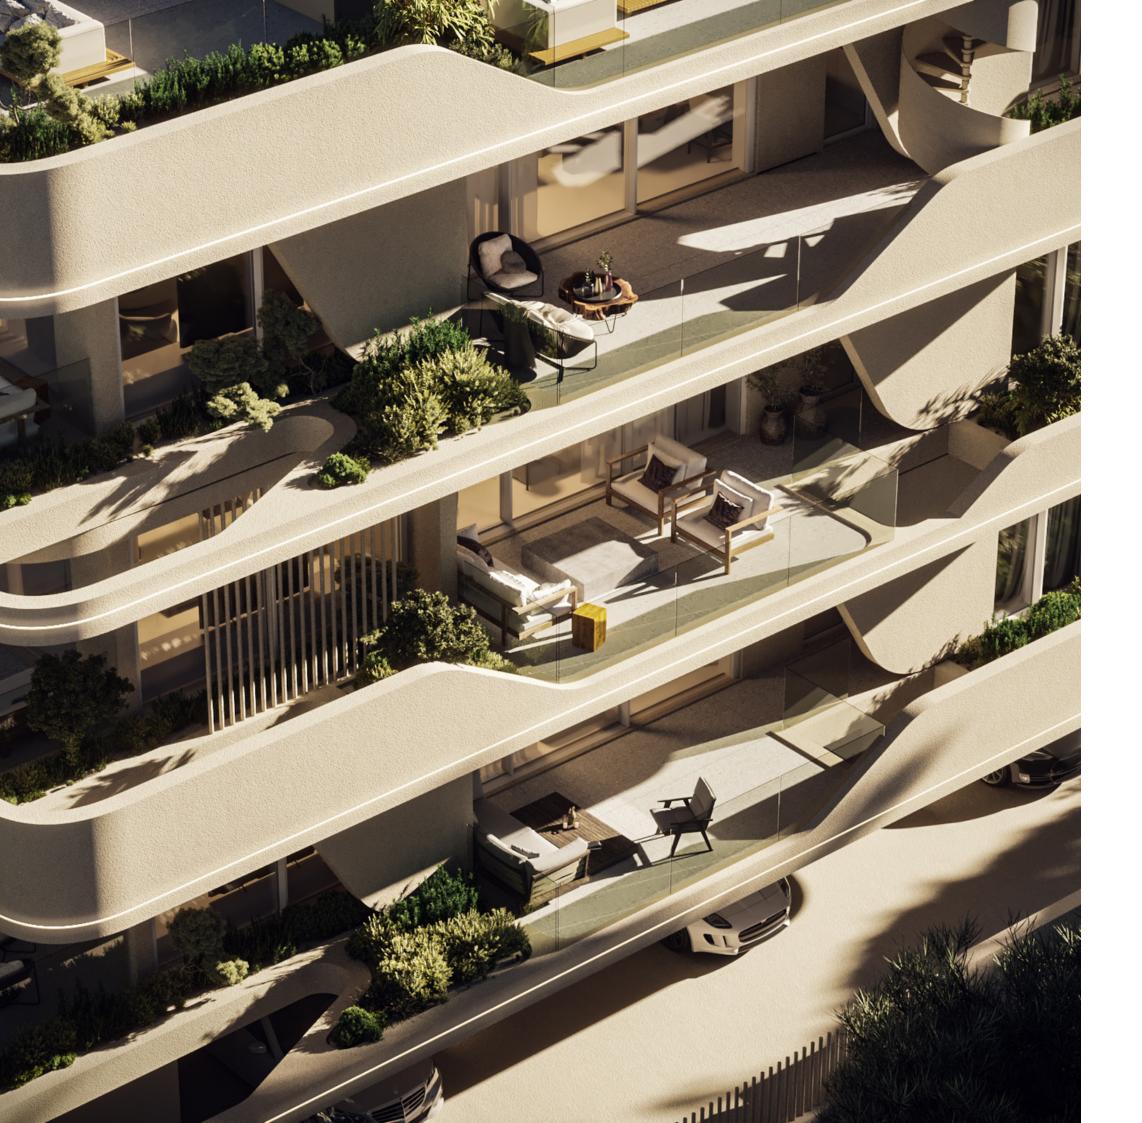

The 3-floor building predominantly faces southwest, providing a steady view of green landscapes, and sunlight.

# CONTEMPORARY DESIGN

Cloud 9 exudes minimal sophistication and organic individuality. It was designed to embrace the view and create an open feel using a mixture of light and shading to mirror the natural world outside.

All apartments are designed and built to the highest standards with all the advantages of modern living. High ceilings, hidden LED lighting and ceiling mounted A/C units are some of the criteria used to experience an unparalleled luxury lifestyle.

Each apartment is also designed for day-to-day convenience. Bright, airy living spaces for people to live in, to laugh in and to write their own stories.