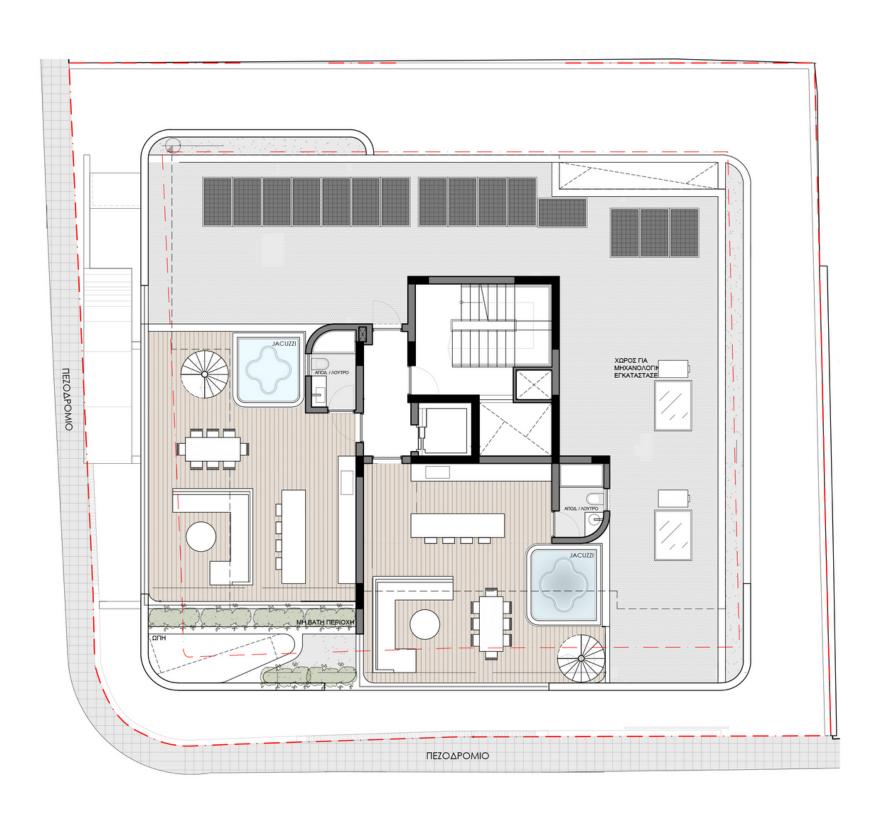

ceilings, hidden LED lighting and ceiling mounted A/C units are some of the criteria used to experience an unparalleled luxury lifestyle.

Each apartment is also designed for day-to-day convenience. Bright, airy living spaces for people to live in, to laugh in and to write their own stories.

































## MAINFEATURES



Central VrV Air-Condition System



Photovoltaics & Net Metering for Each Apartment



Electric Vehicle Charge Provision for Each Apartment



Thermal Aluminum Lift & Slide - Floor-to-ceiling height doors



High Ceilings: +3m height



Face Recognition Entry Video Phone



Interior Design Consultation



Automated Gate for Parking Area



Wifi Controlled Water Heater



#### 1ST & 2ND FLOOR PLAN



### 3RD FLOOR PLAN



#### ROOF GARDEN FLOOR PLAN



#### ROOF GARDEN FLOOR PLAN



#### **DOMO PROPERTIES**

Based in Limassol, we take great pride in distinctive projects across the city we love. With a strong focus on functional aesthetics, technology and sustainability we believe we make our customers lives better while protecting this island we call home.

#### **OUR PHILOSOPHY**

Spaces and places must have a positive impact on the people who use them and their surroundings. This is why we pursue to develop innovative, elegant and sustainable buildings that celebrate the use of natural light and the latest technologies. We strongly appreciate the importance of social, environmental and economic issues and work hard to address them with a caring approach to the way we design, develop and provision for our developments. The ultimate go