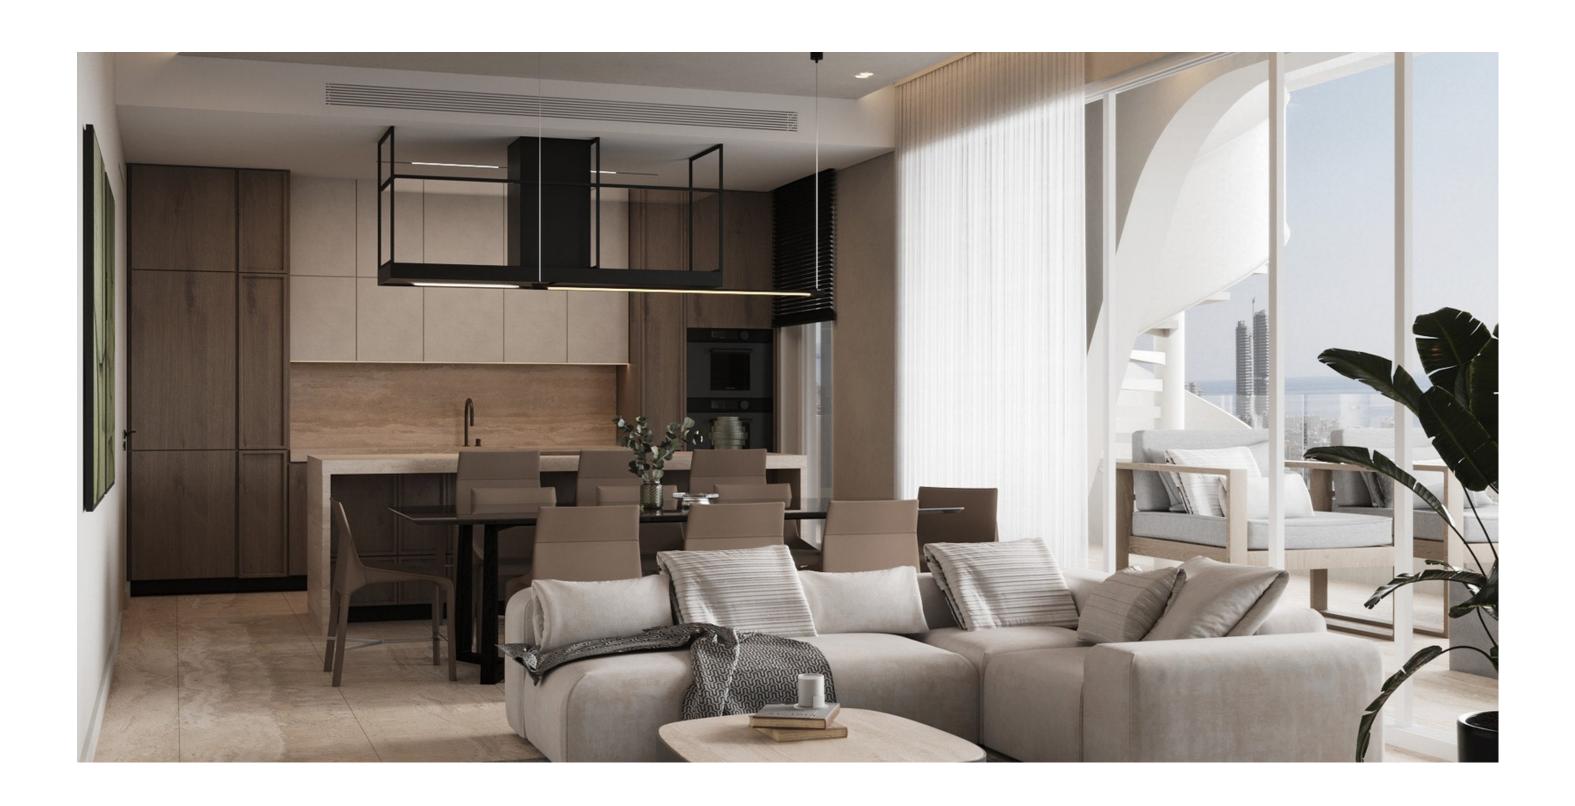

# CONTEMPORARY DESIGN

Cloud 9 exudes minimal sophistication and organic individuality. It was designed to embrace the view and create an open feel using a mixture of light and shading to mirror the natural world outside.

All apartments are designed and built to the highest standards with all the advantages of modern living. High ceilings, hidden LED lighting and ceiling mounted A/C units are some of the criteria used to experience an unparalleled luxury lifestyle.

Each apartment is also designed for day-to-day convenience. Bright, airy living spaces for people to live in, to laugh in and to write their own stories.