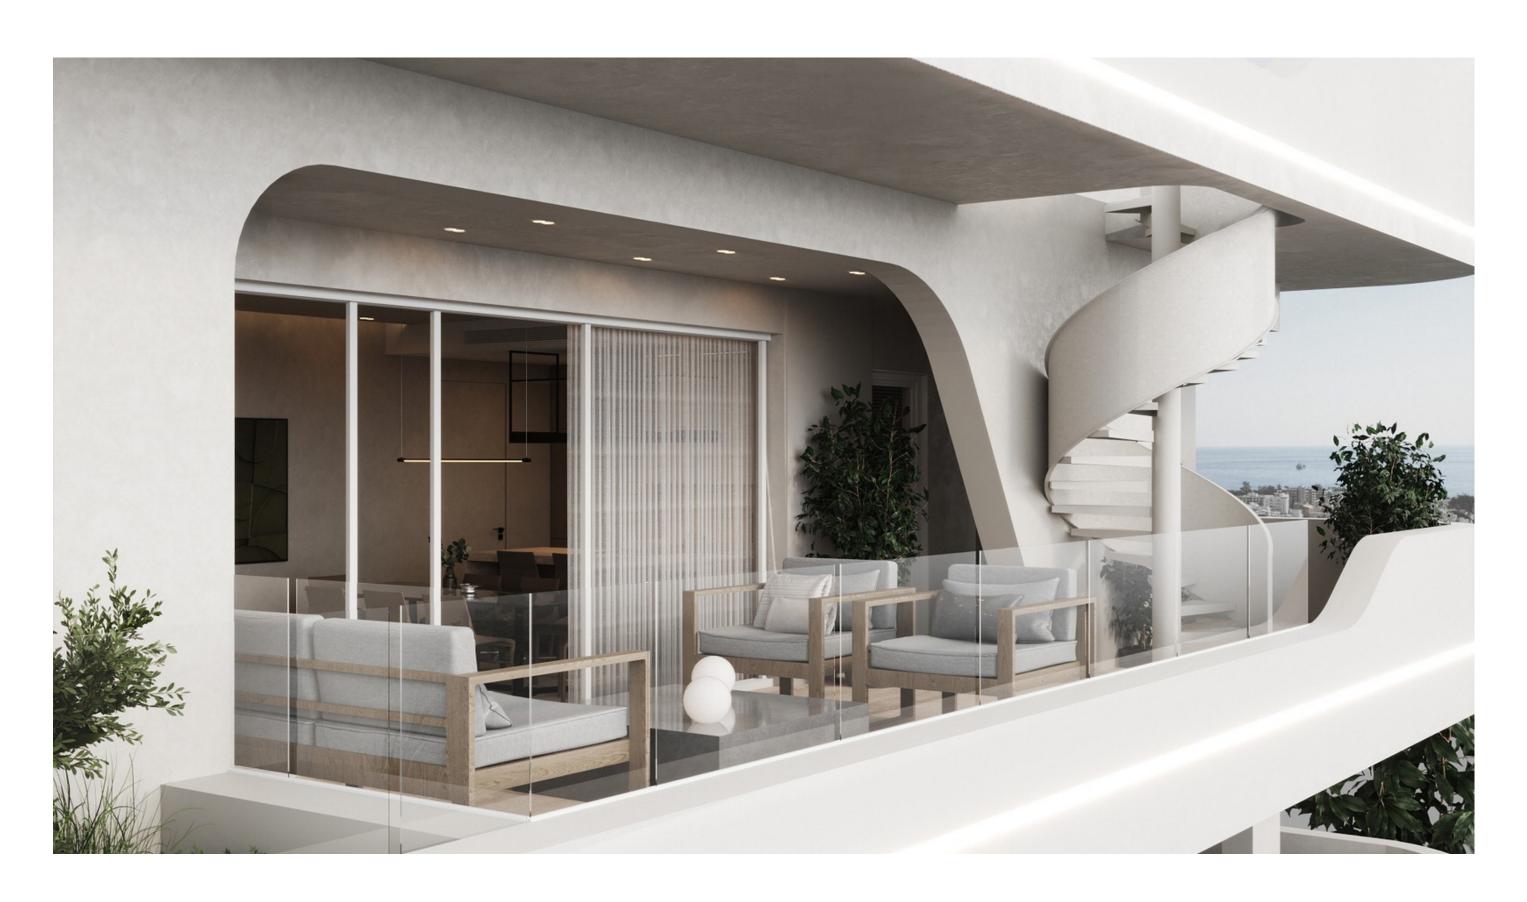

# CONTEMPORARY DESIGN

Cloud 9 exudes minimal sophistication and organic individuality. It was designed to embrace the view and create an open feel using a mixture of light and shading to mirror the natural world outside.

All apartments are designed and built to the highest standards with all the advantages of modern living. High ceilings, hidden LED lighting and ceiling mounted A/C units are some of the criteria used to experience an unparalleled luxury lifestyle.

Each apartment is also designed for day-to-day convenience. Bright, airy living spaces for people to live in, to laugh in and to write their own stories.