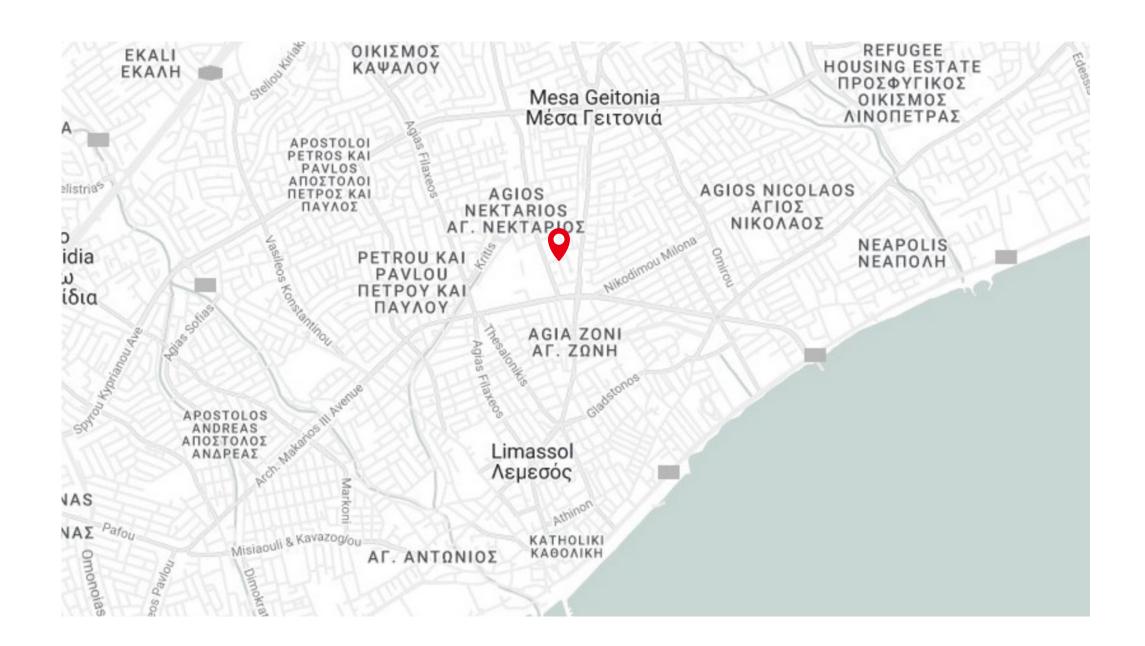

# A COSMOPOLITAN EXPANSE

Cloud9 is nestled in the Lanitio area of Limassol, a central location that presents a perfect blend of tranquility and convenience.

The residence is a mere few minutes' walk away from the bustling Makariou Avenue, where you can find an array of shops, cafes, restaurants, and business offices, making it the heartbeat of urban life.

In addition to this urban vibrancy, Cloud9 is situated in a child-friendly neighborhood. A minute's walk will take you to Lanitio school, featuring not just educational facilities but also a playground, a stadium, and tennis and football courts, promoting a safe and active lifestyle for children.

#### WALK

Bank
Bakery
Schools
Supermarket
Makariou Avenue
5 min
1 min
1 min

#### DRIVE

| - Limassol Marina   | 8 min |
|---------------------|-------|
| - Ygia Polyclinic   | 5 min |
| - Motorway          | 7 min |
| - Beach             | 5 min |
| - Historical center | 7 min |

## THENEIGHBORHOOD