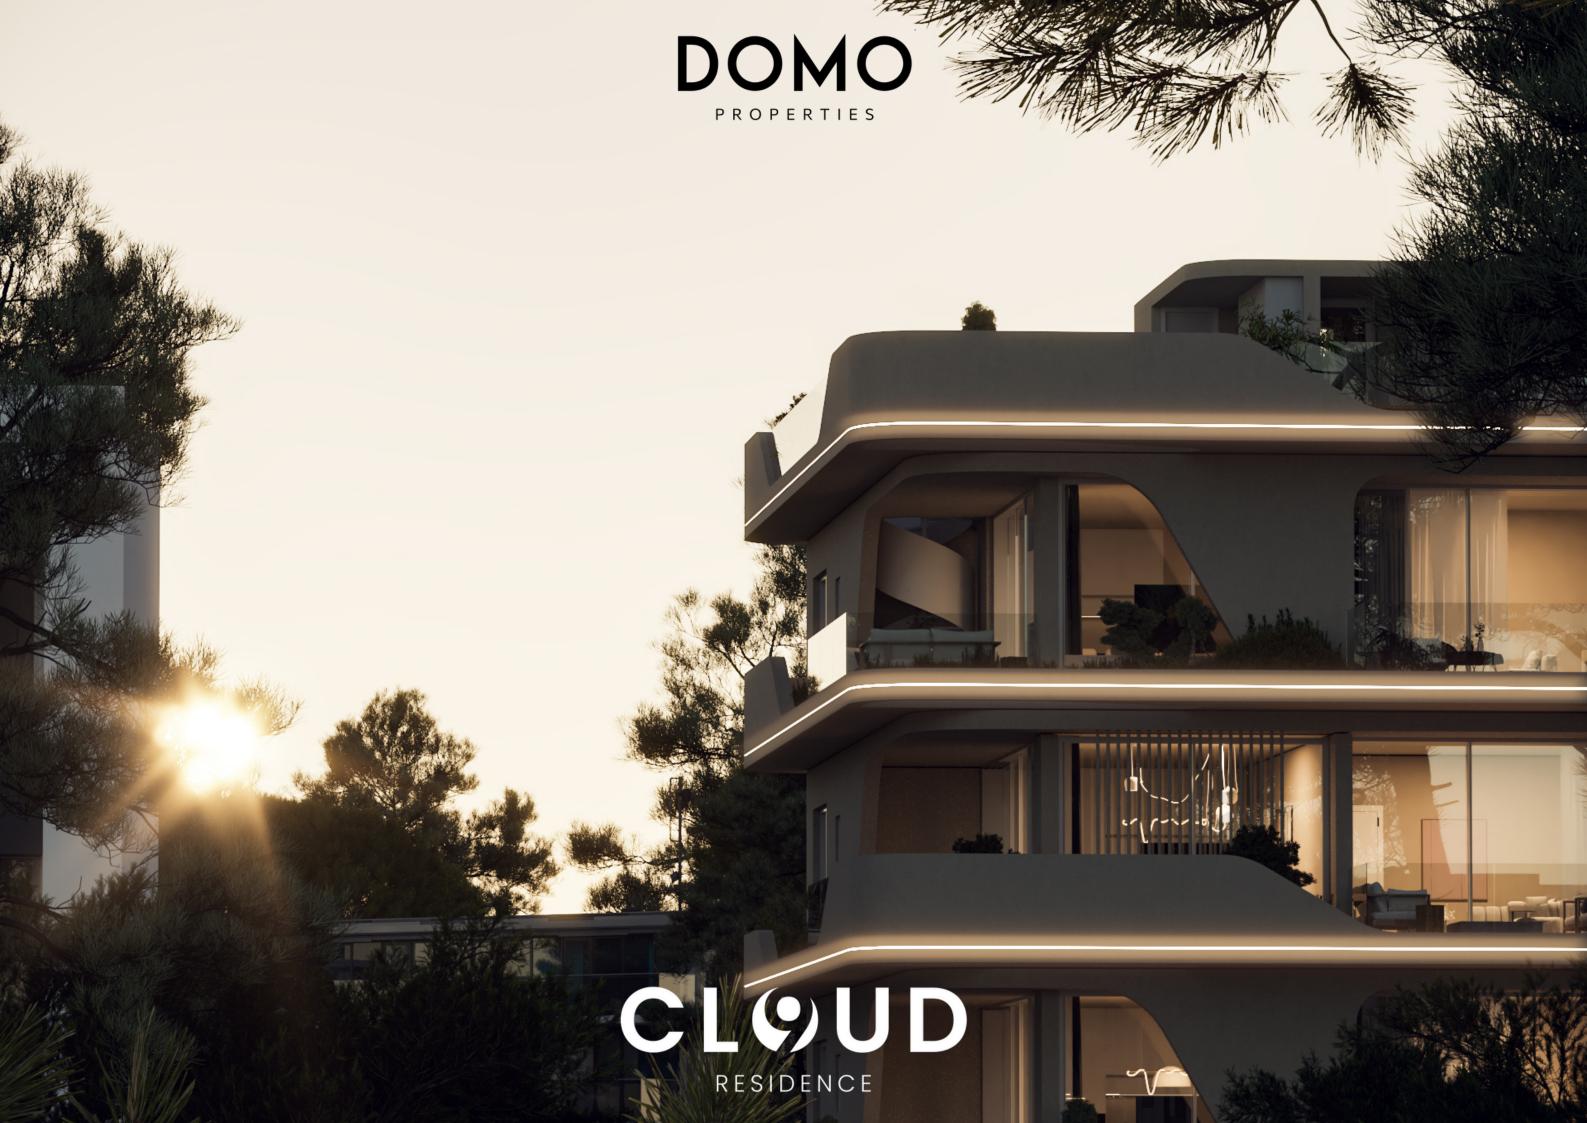

Cloud 9 is a new residential project of 8 apartments, located in the vibrant heart of Limassol, in Lanitio area.

This project is a testament to modern architecture, meticulously crafted with the highest quality materials, combining practical spaces with a visually appealing design.

The 3-floor building predominantly faces southwest, providing a steady view of green landscapes, and sunlight.

# CL(9)UD RESIDENCE