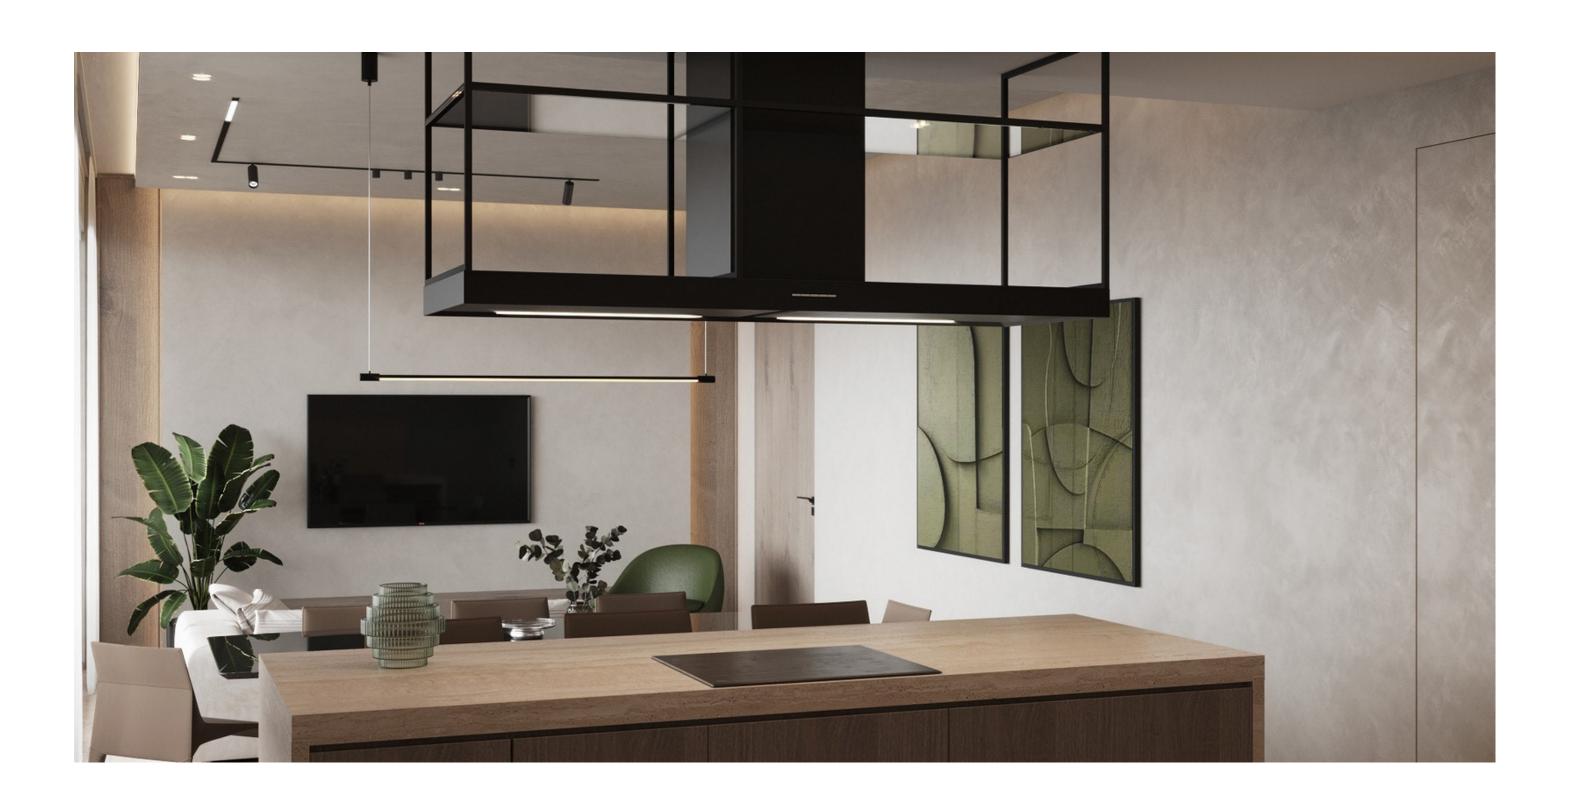

# CONTEMPORARY DESIGN

Cloud 9 exudes minimal sophistication and organic individuality. It was designed to embrace the view and create an open feel using a mixture of light and shading to mirror the natural world outside.

All apartments are designed and built to the highest standards with all the advantages of modern living. High ceilings, hidden LED lighting and ceiling mounted A/C units are some of the criteria used to experience an unparalleled luxury lifestyle.

Each apartment is also designed for day-to-day convenience. Bright, airy living spaces for people to live in, to laugh in and to write their own stories.