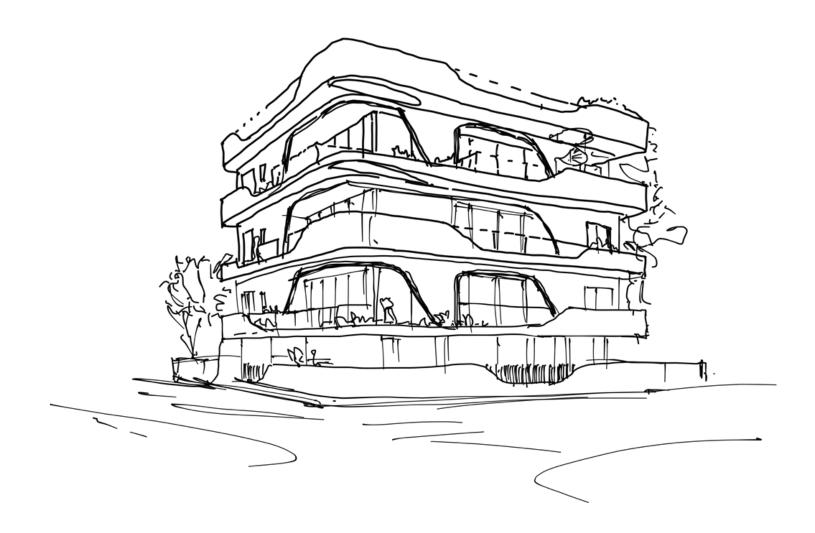

Cloud 9 is a new residential project of 8 apartments, located in the vibrant heart of Limassol, in Lanitio area.

This project is a testament to modern architecture, meticulously crafted with the highest quality materials, combining practical spaces with a visually appealing design.

The 3-floor building predominantly faces southwest, providing a steady view of green landscapes, and sunlight.

# CONTEMPORARY DESIGN

Cloud 9 exudes minimal sophistication and organic individuality. It was designed to embrace the view and create an open feel using a mixture of light and shading to mirror the natural world outside.