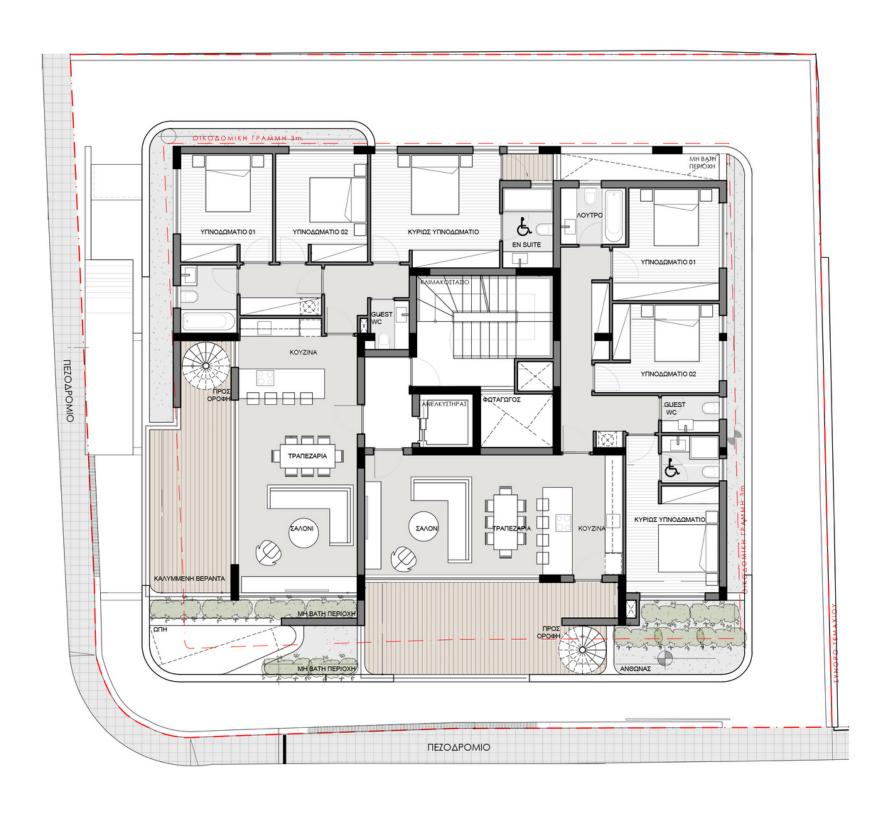

vantages of modern living. High ceilings, hidden LED lighting and ceiling mounted A/C units are some of the criteria used to experience an unparalleled luxury lifestyle.

Each apartment is also designed for day-to-day convenience. Bright, airy living spaces for people to live in, to laugh in and to write their own stories.

































## MAINFEATURES



Central VrV Air-Condition System



Photovoltaics & Net Metering for Each Apartment



Electric Vehicle Charge Provision for Each Apartment



Thermal Aluminum Lift & Slide - Floor-to-ceiling height doors



High Ceilings: +3m height



Face Recognition Entry Video Phone



Interior Design Consultation



Automated Gate for Parking Area



Wifi Controlled Water Heater



#### 1ST & 2ND FLOOR PLAN



### 3RD FLOOR PLAN



#### ROOF GARDEN FLOOR PLAN



#### ROOF GARDEN FLOOR PLAN



#### **DOMO PROPERTIES**

Based in Limassol, we take great pride in distinctive projects across the city we love. With a strong focus on functional aesthetics, technology and sustainability we believe we make our customers lives better while protecting this island we call home.

#### **OUR PHILOSOPHY**

Spaces and places must have a positive impact on the people who use them and their surroundings. This is why we pursue to develop innovative, elegant and sustainable buildings that celebrate the use of natural light and the latest technologies. We strongly appreciate the importance of social, environmental and economic issues and work hard to address them with a caring approach to the way we design, develop and provision for ou