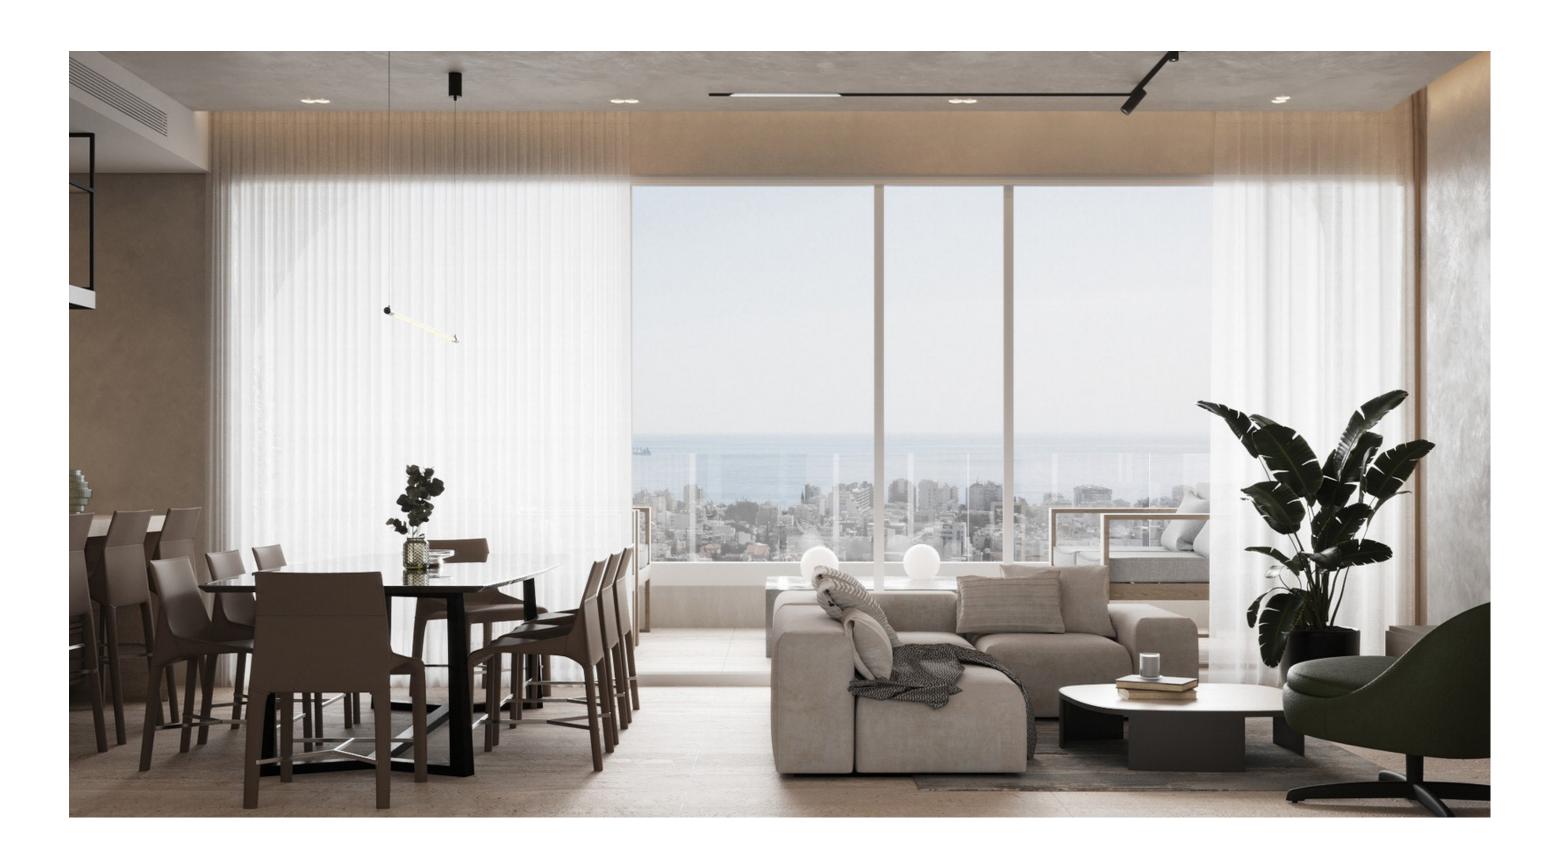

# CONTEMPORARY DESIGN

Cloud 9 exudes minimal sophistication and organic individuality. It was designed to embrace the view and create an open feel using a mixture of light and shading to mirror the natural world outside.

All apartments are designed and built to the highest standards with all the advantages of modern living. High ceilings, hidden LED lighting and ceiling mounted A/C units are some of the criteria used to experience an unparalleled luxury lifestyle.

Each apartment is also designed for day-to-day convenience. Bright, airy living spaces for people to live in, to laugh in and to write their own stories.