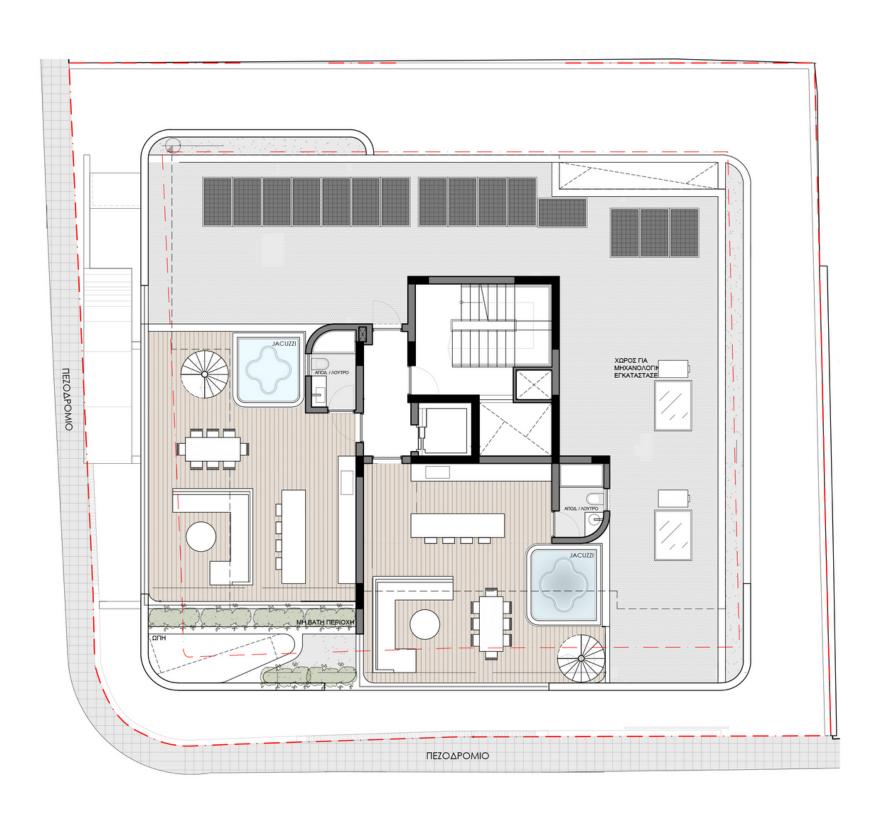

and ceiling mounted A/C units are some of the criteria used to experience an unparalleled luxury lifestyle.

Each apartment is also designed for day-to-day convenience. Bright, airy living spaces for people to live in, to laugh in and to write their own stories.

































## MAINFEATURES



Central VrV Air-Condition System



Photovoltaics & Net Metering for Each Apartment



Electric Vehicle Charge Provision for Each Apartment



Thermal Aluminum Lift & Slide - Floor-to-ceiling height doors



High Ceilings: +3m height



Face Recognition Entry Video Phone



Interior Design Consultation



Automated Gate for Parking Area



Wifi Controlled Water Heater



#### 1ST & 2ND FLOOR PLAN



### 3RD FLOOR PLAN



#### ROOF GARDEN FLOOR PLAN



#### ROOF GARDEN FLOOR PLAN



#### **DOMO PROPERTIES**

Based in Limassol, we take great pride in distinctive projects across the city we love. With a strong focus on functional aesthetics, technology and sustainability we believe we make our customers lives better while protecting this island we call home.

#### **OUR PHILOSOPHY**

Spaces and places must have a positive impact on the people who use them and their surroundings. This is why we pursue to develop innovative, elegant and sustainable buildings that celebrate the use of natural light and the latest technologies. We strongly appreciate the importance of social, environmental and economic issues and work hard to address them with a caring approach to the way we design, develop and provision for our developments. The ultimate goal is to deliver life enhancing