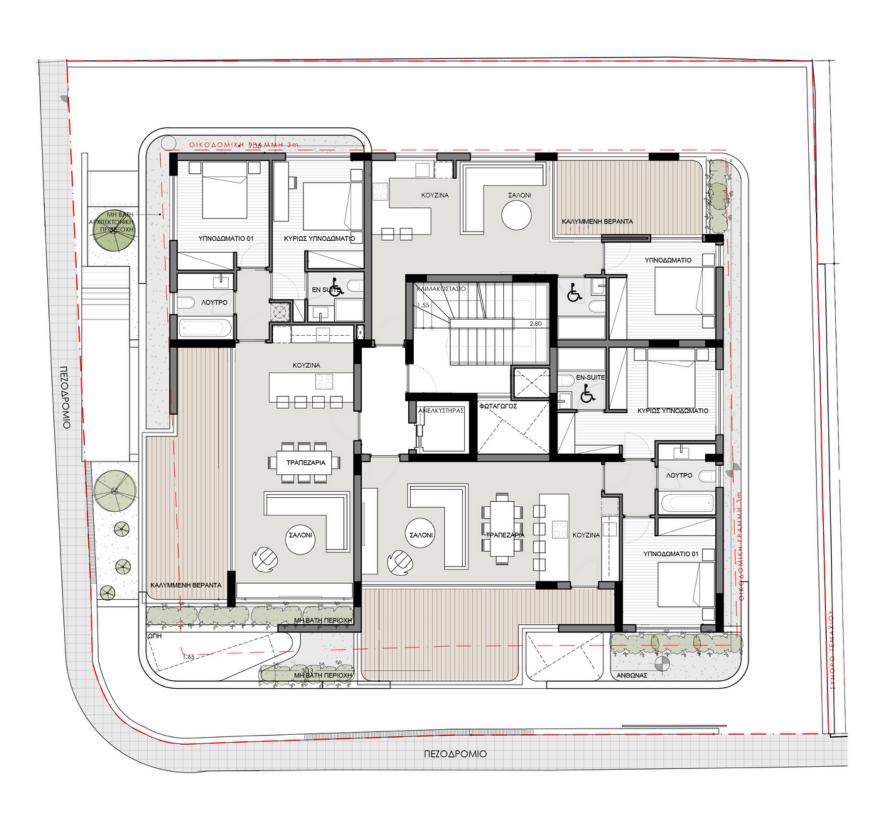

ndards with all the advantages of modern living. High ceilings, hidden LED lighting and ceiling mounted A/C units are some of the criteria used to experience an unparalleled luxury lifestyle.

Each apartment is also designed for day-to-day convenience. Bright, airy living spaces for people to live in, to laugh in and to write their own stories.

































## MAINFEATURES



Central VrV Air-Condition System



Photovoltaics & Net Metering for Each Apartment



Electric Vehicle Charge Provision for Each Apartment



Thermal Aluminum Lift & Slide - Floor-to-ceiling height doors



High Ceilings: +3m height



Face Recognition Entry Video Phone



Interior Design Consultation



Automated Gate for Parking Area



Wifi Controlled Water Heater



#### 1ST & 2ND FLOOR PLAN



### 3RD FLOOR PLAN



#### ROOF GARDEN FLOOR PLAN



#### ROOF GARDEN FLOOR PLAN



#### **DOMO PROPERTIES**

Based in Limassol, we take great pride in distinctive projects across the city we love. With a strong focus on functional aesthetics, technology and sustainability we believe we make our customers lives better while protecting this island we call home.

#### **OUR PHILOSOPHY**

Spaces and places must have a positive impact on the people who use them and their surroundings. This is why we pursue to develop innovative, elegant and sustainable buildings that celebrate the use of natural light and the latest technologies. We strongly appreciate the importance of social, environmental and economic issues and work hard to address them with a caring approach to the way we design, develo