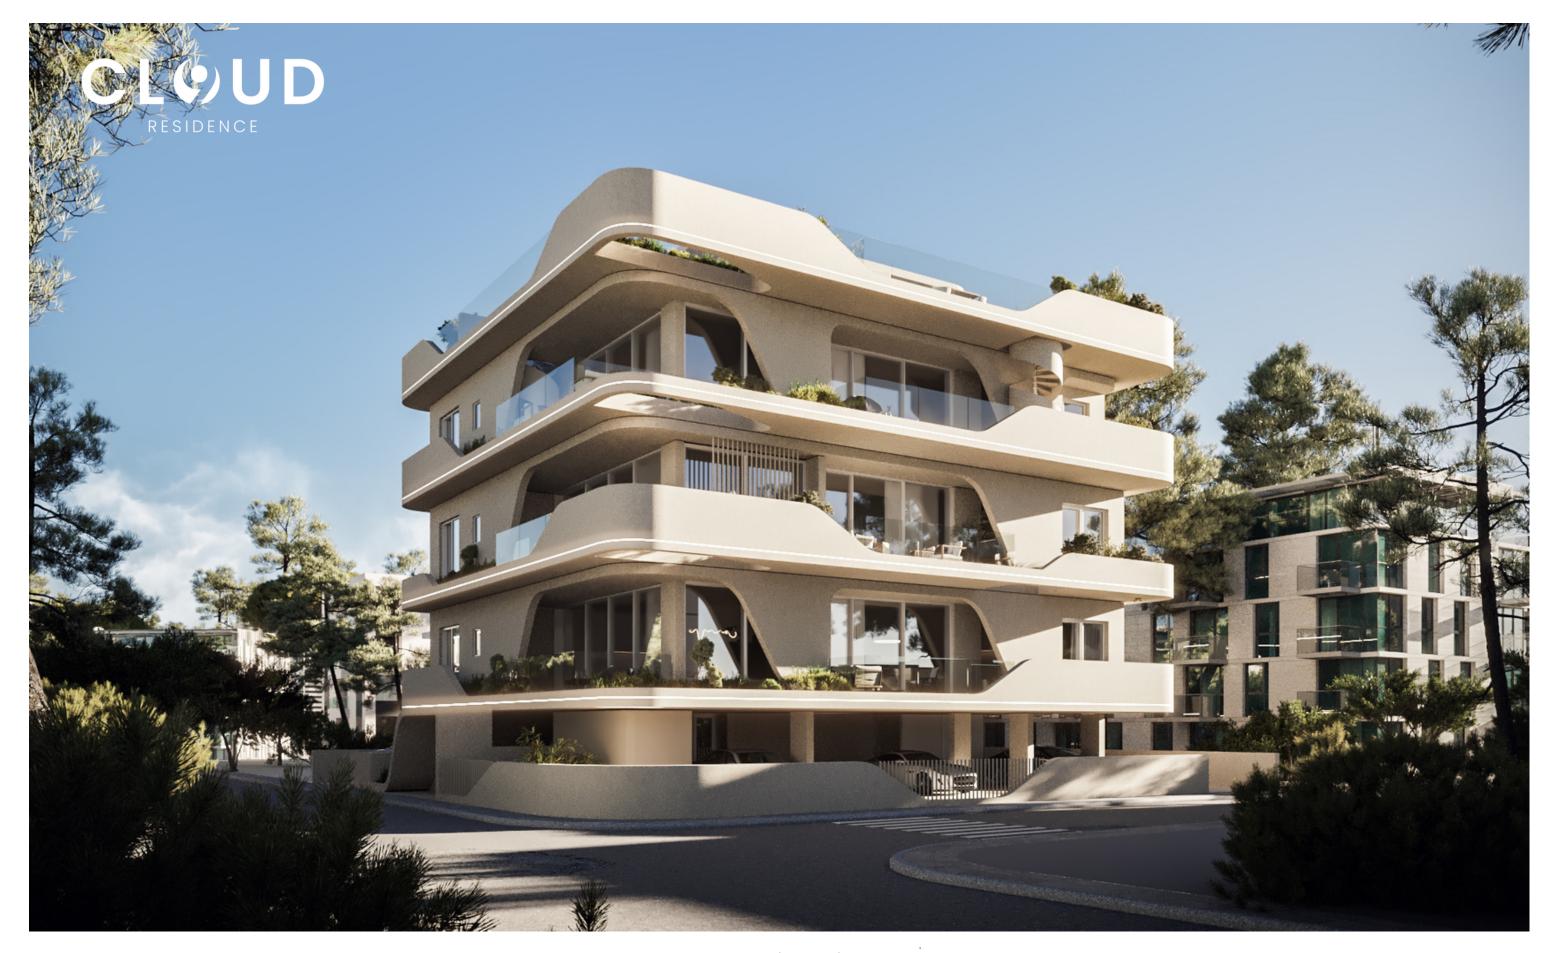

Cloud 9 is a new residential project of 8 apartments, located in the vibrant heart of Limassol, in Lanitio area.

This project is a testament to modern architecture, meticulously crafted with the highest quality materials, combining practical spaces with a visually appealing design.

The 3-floor building predominantly faces southwest, providing a steady view of green landscapes, and sunlight.

# CONTEMPORARY DESIGN

Cloud 9 exudes minimal sophistication and organic individuality. It was designed to embrace the view and create an open feel using a mixture of light and shading to mirror the natural world outside.