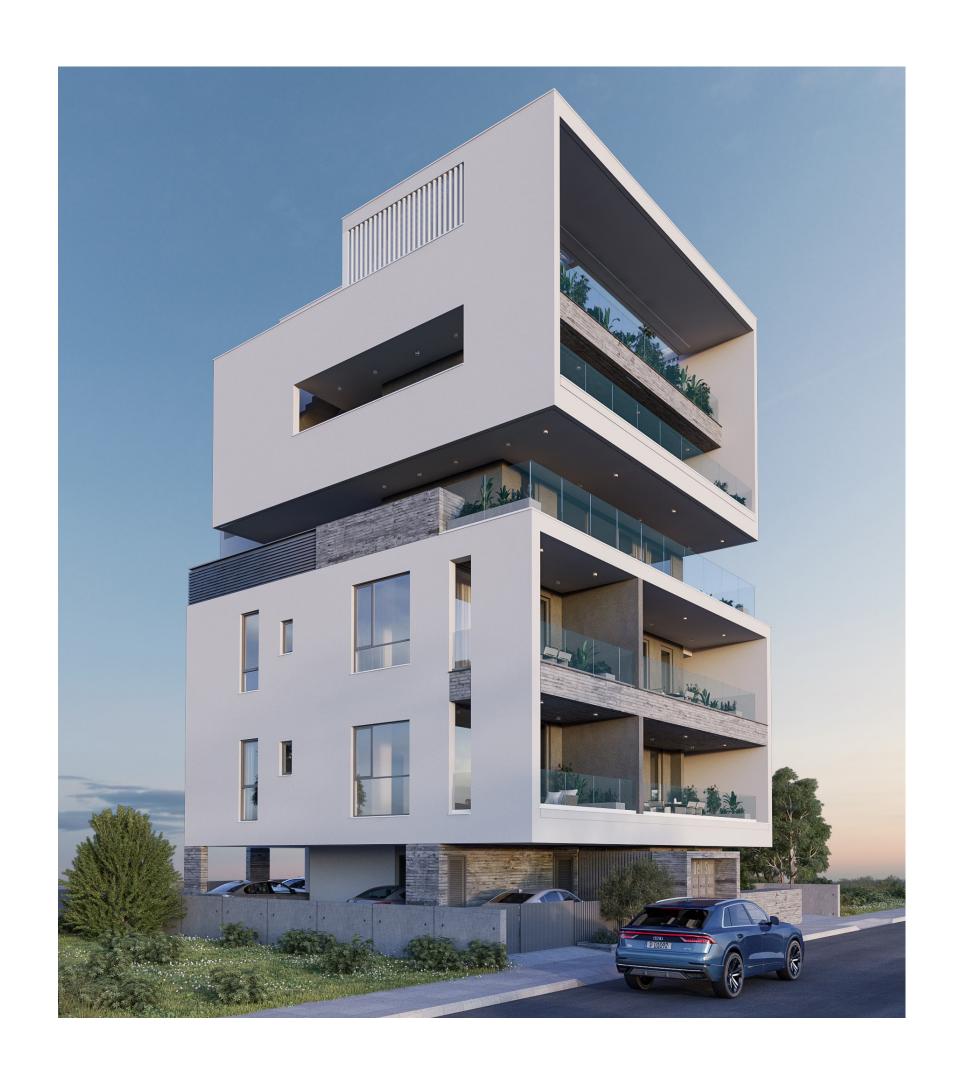

Del Sur presents a selection of just 6 superb apartments situated on the top side of the prestigious Riga Fereou neighbourhood in Limassol centre.

Thoughtfully designed, Del Sur embodies the best of contemporary living harmonized with beautiful and practical spaces enlaced in quality materials.

"Del Sur" derives from a Spanish phrase meaning southward or southward looking.

It is unmistakably proposing of beautiful views, sunlight, liveliness and priceless moments.

### SOUTHWARD PRIVACY

The structure has been thoughtfully designed to offer southward views for each apartment, whilst overlooking the street in appropriate privacy. The clean lines of the architecture and large sized windows mean bright rooms where natural sunlight can flood in unhindered.

## CONTEMPORARY DESIGN PHILOSOPHY

Del Sur exudes minimal sophistication and organic individuality. It was designed to embrace the view and create an open feel using a mixture of light and shading to mirror the natural world outside.

All apartments are designed and built to the highest standards with all the advantages of modern living. High ceilings, hidden LED lighting and ceiling mounted A/C units are some of the criteria used to experience an unparalleled luxury lifestyle.