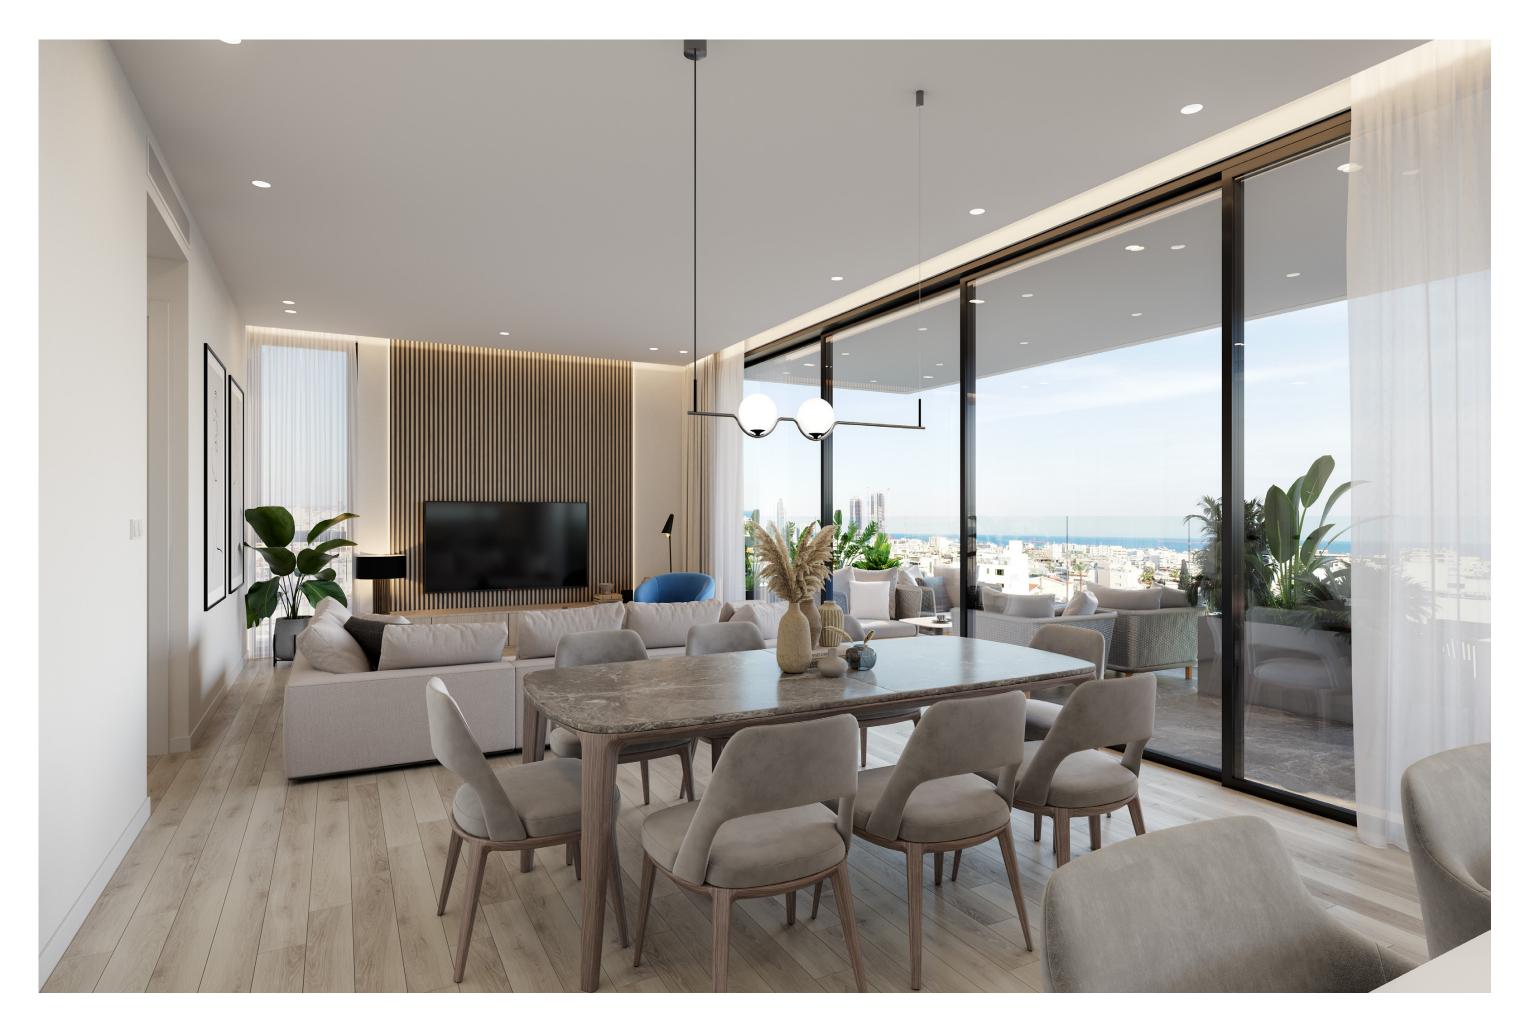

## CONTEMPORARY DESIGN PHILOSOPHY

Del Sur exudes minimal sophistication and organic individuality. It was designed to embrace the view and create an open feel using a mixture of light and shading to mirror the natural world outside.

All apartments are designed and built to the highest standards with all the advantages of modern living. High ceilings, hidden LED lighting and ceiling mounted A/C units are some of the criteria used to experience an unparalleled luxury lifestyle.

Each apartment is also designed for day-to-day convenience. Bright, airy living spaces for people to live in, to laugh in and to write their own stories.

Del Sur

Del Sur

Del Sur

Del Sur