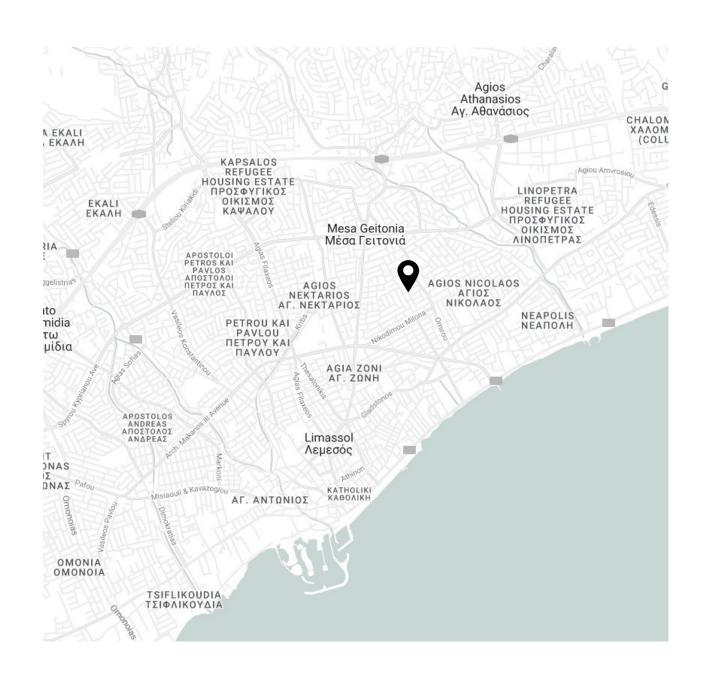

The magic with this neighbourhood is that this classy and serene setting is found right in the heart of the city.

Limassol is literally at your feet with 5' minute walks from any services, the high street or the beachfront.

| - Bakery          | 3 min  |
|-------------------|--------|
| - Supermarket     | 5 min  |
| - School          | 8 min  |
| - Makariou Avenue | 10 min |
| - Bank            | 9 min  |

| - Spyrou Kyprianou | 2 min |
|--------------------|-------|
| - Motorway Access  | 4 min |
| - Limassol Marina  | 8 min |

### EASY ACCESS EVERYWHERE

Within minutes you can be out of the city and on the motorway towards Paphos, Nicosia or anywhere else you wish to be. On your return, you'll enjoy easy access to Limassol's centre via major streets such as Spirou Kyprianou.