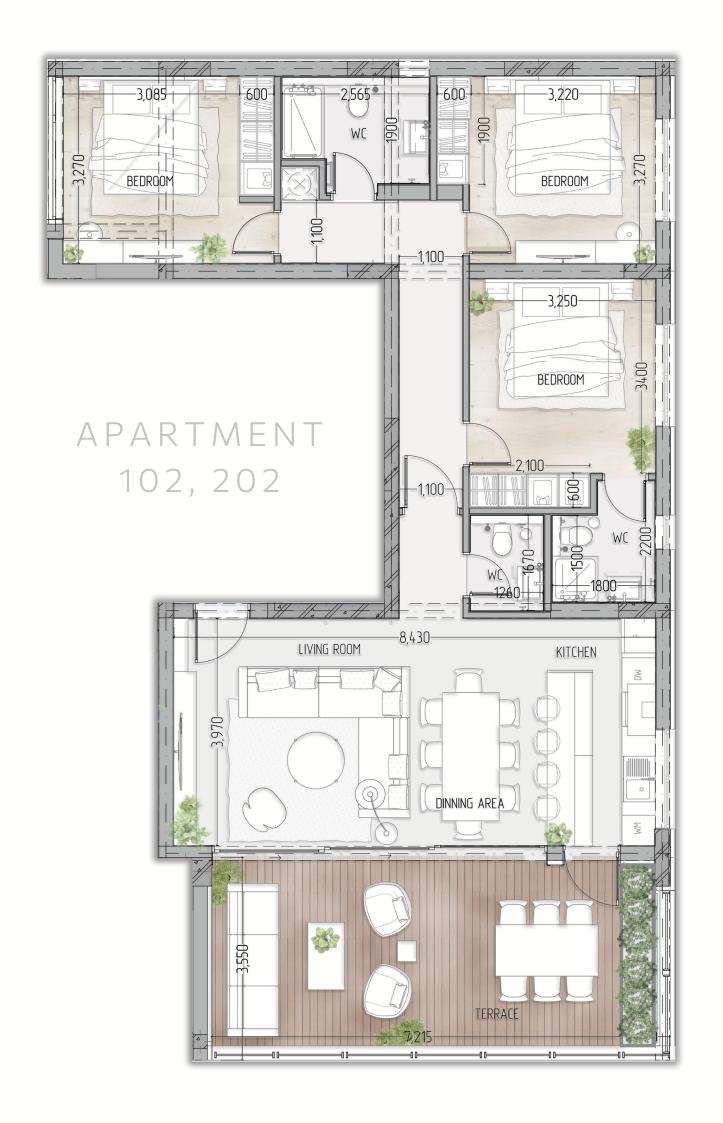

### GROUND FLOOR

BEDROOM -3,070-<u>-2,3</u>20-KITCHEN 4,420 5,87 LIVING ROOM TERRACE

-5,020-

APARTMENT 101, 201