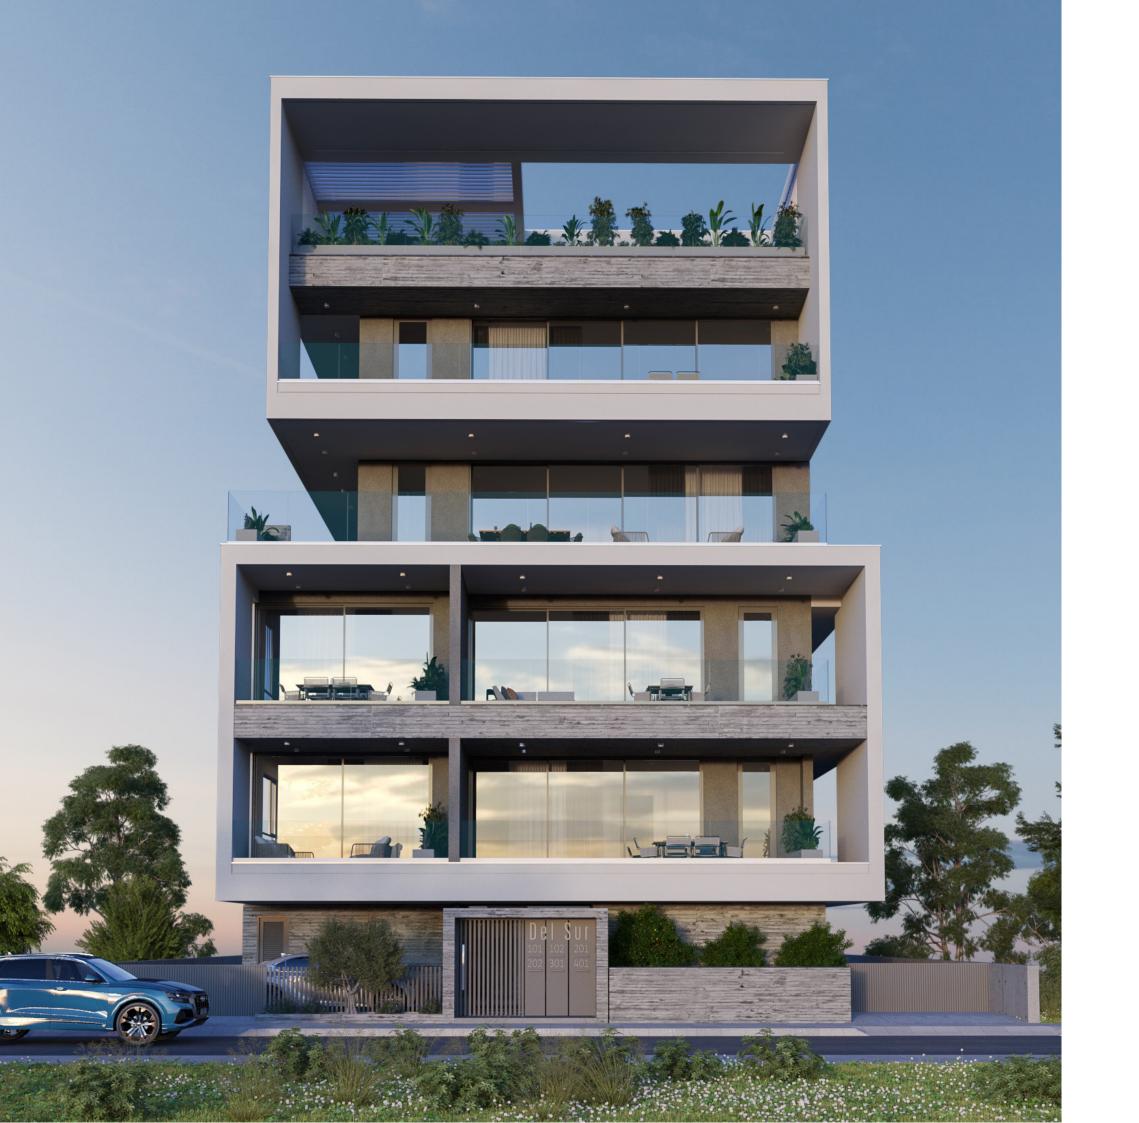

## CONTEMPORARY DESIGN PHILOSOPHY

Del Sur exudes minimal sophistication and organic individuality. It was designed to embrace the view and create an open feel using a mixture of light and shading to mirror the natural world outside.

All apartments are designed and built to the highest standards with all the advantages of modern living. High ceilings, hidden LED lighting and ceiling mounted A/C units are some of the criteria used to experience an unparalleled luxury lifestyle.

## FLOOR-THROUGH & PENTHOUSE RESIDENCES

The 3rd full floor residence offers an amazing full floor living courter while the 4th floor penthouse offers an exclusive experience with its rooftop spaces. Both incorporate many additional luxuries and of course heart stirring views of the city and the Mediterranean.

Both full floor residences incorporate uncompromising living spaces and terraces, where family, friends and lovers can enjoy dining, music and life with uncompromised views of the city. Perfect for peace and relaxation no matter what the season or the reason.