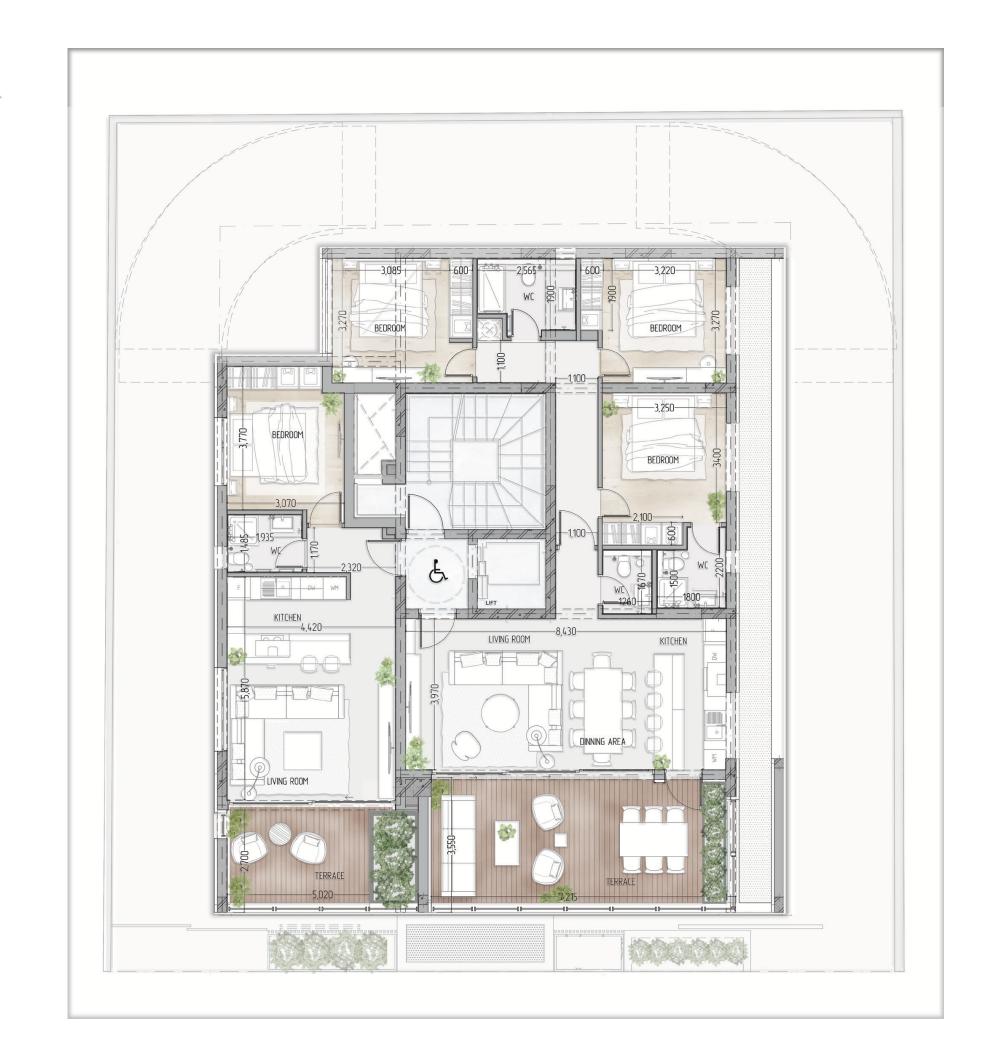

## FLOOR-THROUGH & PENTHOUSE RESIDENCES

The 3rd full floor residence offers an amazing full floor living courter while the 4th floor penthouse offers an exclusive experience with its rooftop spaces. Both incorporate many additional luxuries and of course heart stirring views of the city and the Mediterranean.

Both full floor residences incorporate uncompromising living spaces and terraces, where family, friends and lovers can enjoy dining, music and life with uncompromised views of the city. Perfect for peace and relaxation no matter what the season or the reason.

## GENERAL PLAN FLOOR 3