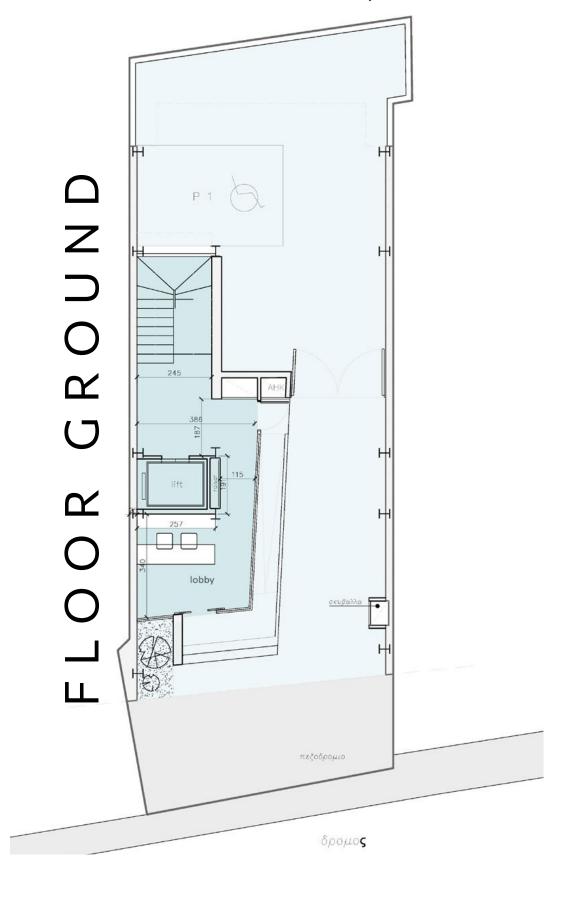

91 Gladstones is located on Gladstonos
Avenue, an address that's desirable by anyone.
It is right in the heart of Limassol town surrounded by retail shops, cafeterias, restaurants, law firms, banks etc.















91 Gladstones is situated right in the heart of Limassol's historic centre, located on Gladstonos Avenue one of the mains and biggests commercial street in Limassol with direct access to restaurants, vibrant cafes, retail shops, commercial centres, banks etc.

Its prime location is specifically within a walking distance from:

Hellenic Bank HQ

Limassol Courthouse

• Big Law firms

• The beach and old town



## Z

- Covered internal -756 sq.
- Covered extetnal 211 sq.
- Uncovered external 22sq.



- Covered internal 41sq.
- Covered extetnal 123sq.
- Uncovered external 22q.



- Covered internal 152 sq.
- Covered extetnal 21 sq.



- Covered internal 112 sq.
- Covered extetnal 7 sq.



### -SPECS

# A O Z I D

### **FOUNDATION & STRUCTURE**

The building is designed to comply fully with the European regulation of the anti-seismic code.

External walls are of 180mm
thickness board panel system,
filled with two layers of stone-wool
for better thermal and acoustic insulation and
plaster 3 layers'
system to meet the highest quality
of wall finishing.

100mm thickness board panel system, filled with stone-wool for thermal and acoustic insulation and plaster 3 layers' system to meet the highest quality of wall finishing.

Water proofing: Two layers of bituminous membrane are covering the roof and the verandas where needed.

### FLOOR COVERINGS

Offices internal spac