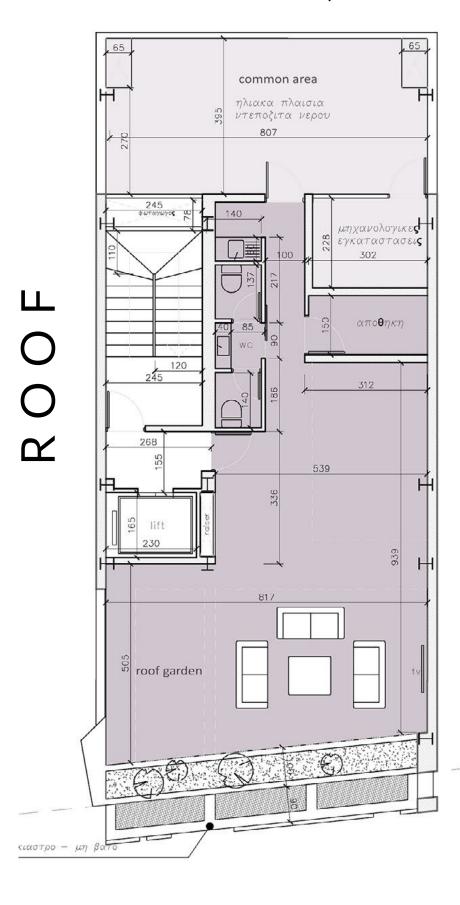

of Limassol town surrounded by retail shops, cafeterias, restaurants, law firms, banks etc.















91 Gladstones is situated right in the heart of Limassol's historic centre, located on Gladstonos Avenue one of the mains and biggests commercial street in Limassol with direct access to restaurants, vibrant cafes, retail shops, commercial centres, banks etc.

Its prime location is specifically within a walking distance from:

Hellenic Bank HQ

Limassol Courthouse

• Big Law firms

• The beach and old town



## Z

- Covered internal -756 sq.
- Covered extetnal 211 sq.
- Uncovered external 22sq.



- Covered internal 41sq.
- Covered extetnal 123sq.
- Uncovered external 22q.



- Covered internal 152 sq.
- Covered extetnal 21 sq.



- Covered internal 112 sq.
- Covered extetnal 7 sq.



### -SPECS

# A O Z I D

### **FOUNDATION & STRUCTURE**

The building is designed to comply fully with the European regulation of the anti-seismic code.

External walls are of 180mm
thickness board panel system,
filled with two layers of stone-wool
for better thermal and acoustic insulation and
plaster 3 layers'
system to meet the highest quality
of wall finishing.

100mm thickness board panel system, filled with stone-wool for thermal and acoustic insulation and plaster 3 layers' system to meet the highest quality of wall finishing.

Water proofing: Two layers of bituminous membrane are covering the roof and the verandas where needed.

### FLOOR COVERINGS

Offices internal spaces: are installed raised floor system with high quality solid wood surface.

Corridors & lobby: are covered in