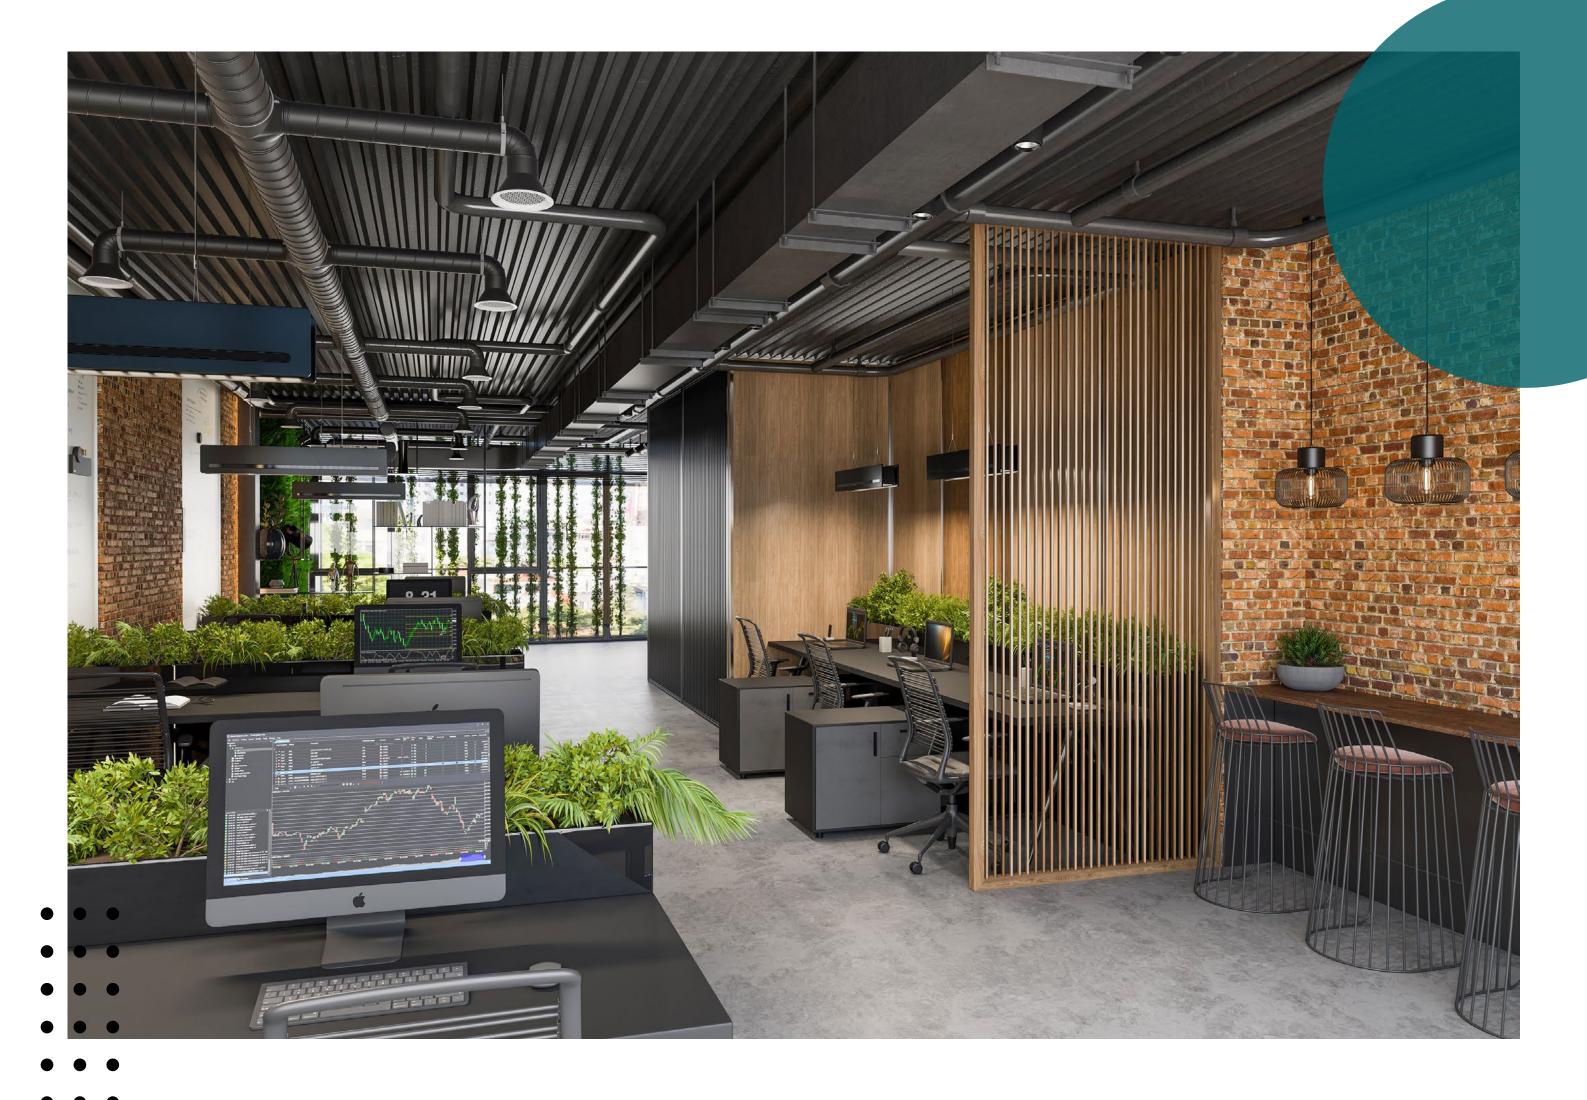

DOMO

. . .

. . .

• • •

. . .

. . .

91 Gladstones brings a beautiful contemporary design to Limassol's old town with another iconic development by Domo Properties.

Our award-winning architects and designers have thoughtfully created a spacious building with five floors and a rooftop. This property is delivered with a top standard finishing, offering the best use of common spaces and stunning individual offices for a productive and efficient work environment.

### FLOOR COVERINGS

Offices internal spaces: are installed raised floor system with high quality solid wood surface.

Corridors & lobby: are covered in polished high quality marble.

Bathroom: covered with excellent quality ceramic tiles which can be

### WALL FINISHINGS

Internal walls: 3 layers of plaster and 3 layers of paint.

Kitchen, bathroom and W.C: High quality ceramic tiles.

External wall covered with 1mm sand and elastic silicone coating.