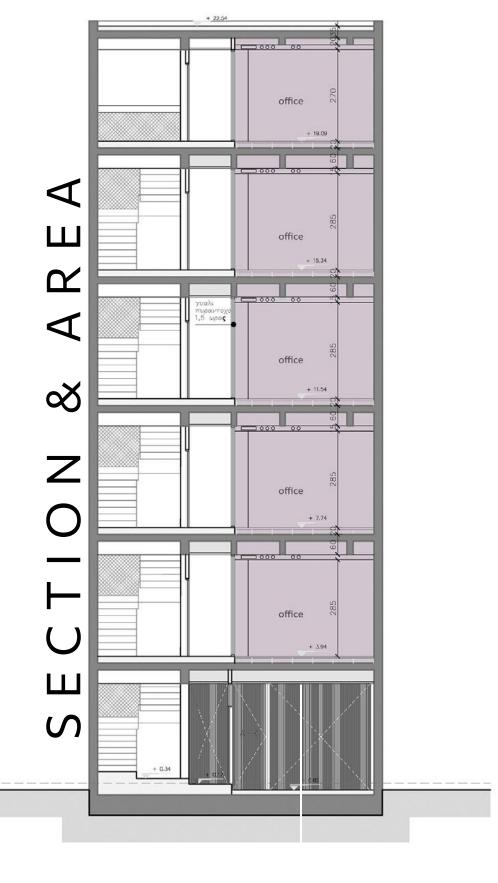

DOMO

. . .

. . .

• • •

. . .

. . .

91 Gladstones brings a beautiful contemporary design to Limassol's old town with another iconic development by Domo Properties.

Our award-winning architects and designers have thoughtfully created a spacious building with five floors and a rooftop. This property is delivered with a top standard finishing, offering the best use of common spaces and stunning individual offices for a productive and efficient work environment.

## Z

- Covered internal -756 sq.
- Covered extetnal 211 sq.
- Uncovered external 22sq.

- Covered internal 41sq.
- Covered extetnal 123sq.
- Uncovered external 22q.

- Covered internal 152 sq.
- Covered extetnal 21 sq.

- Covered internal 112 sq.
- Covered extetnal 7 sq.