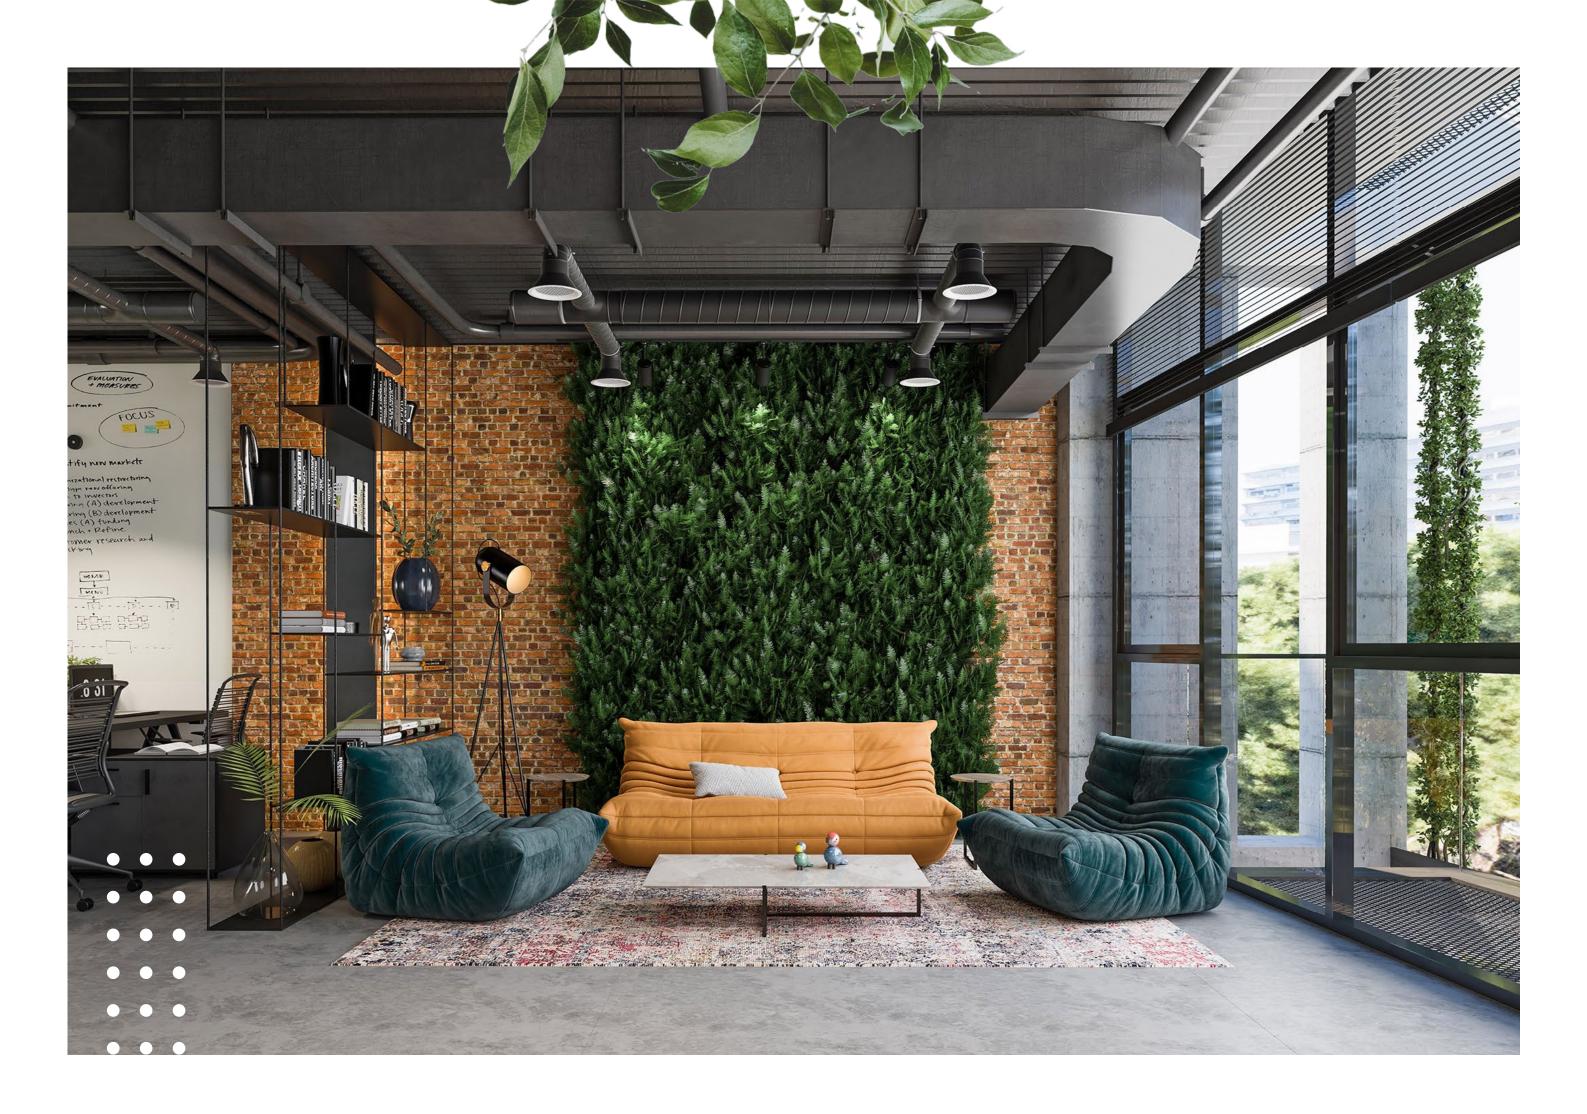

DOMO

. . .

. . .

• • •

. . .

. . .

91 Gladstones brings a beautiful contemporary design to Limassol's old town with another iconic development by Domo Properties.

Our award-winning architects and designers have thoughtfully created a spacious building with five floors and a rooftop. This property is delivered with a top standard finishing, offering the best use of common spaces and stunning individual offices for a productive and efficient work environment.

### WALL FINISHINGS

Internal walls: 3 layers of plaster and 3 layers of paint.

Kitchen, bathroom and W.C: High quality ceramic tiles.

External wall covered with 1mm sand and elastic silicone coating.