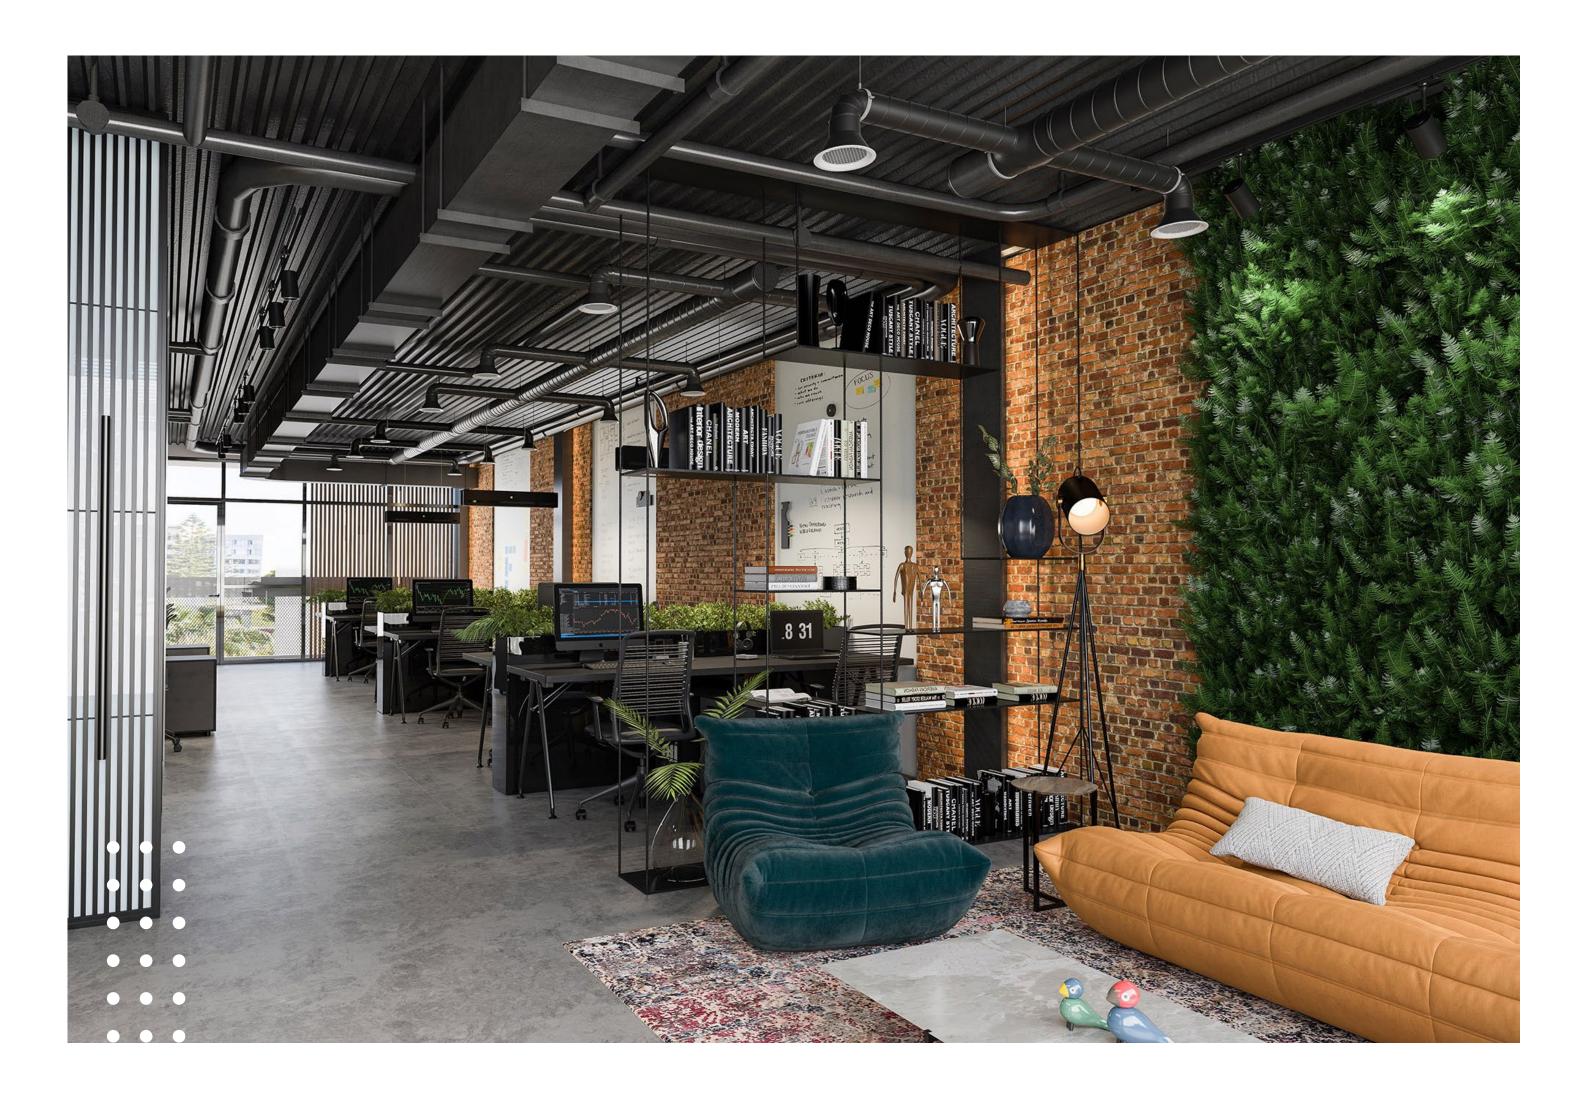

### FLOOR COVERINGS

Offices internal spaces: are installed raised floor system with high quality solid wood surface.

Corridors & lobby: are covered in polished high quality marble.

Bathroom: covered with excellent quality ceramic tiles which can be

chosen from our pre-selected collection.

Kitchenette: High quality Italian ceramic tiles from a pre-selected range of colors.

Verandas: Stainless steel Floor Grating – Heel-Proof on South verandas and frameless glass edge balustrades.

### WALL FINISHINGS

Internal walls: 3 layers of plaster and 3 layers of paint.

Kitchen, bathroom and W.C: High quality ceramic tiles.

External wall covered with 1mm sand and elastic silicone coating.