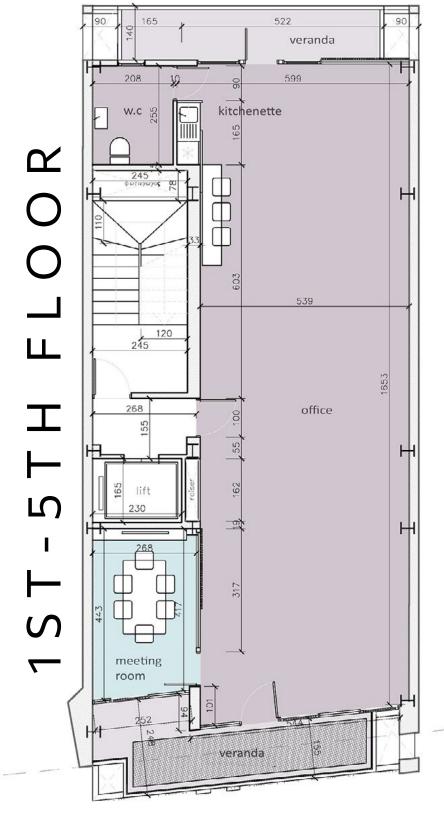

DOMO

. . .

. . .

• • •

. . .

. . .

91 Gladstones brings a beautiful contemporary design to Limassol's old town with another iconic development by Domo Properties.

Our award-winning architects and designers have thoughtfully created a spacious building with five floors and a rooftop. This property is delivered with a top standard finishing, offering the best use of common spaces and stunning individual offices for a productive and efficient work environment.

91 Gladstones is located on Gladstonos
Avenue, an address that's desirable by anyone.
It is right in the heart of Limassol town surrounded by retail shops, cafeterias, restaurants, law firms, banks etc.

91 Gladstones is situated right in the heart of Limassol's historic centre, located on Gladstonos Avenue one of the mains and biggests commercial street in Limassol with direct access to restaurants, vibrant cafes, retail shops, commercial centres, banks etc.