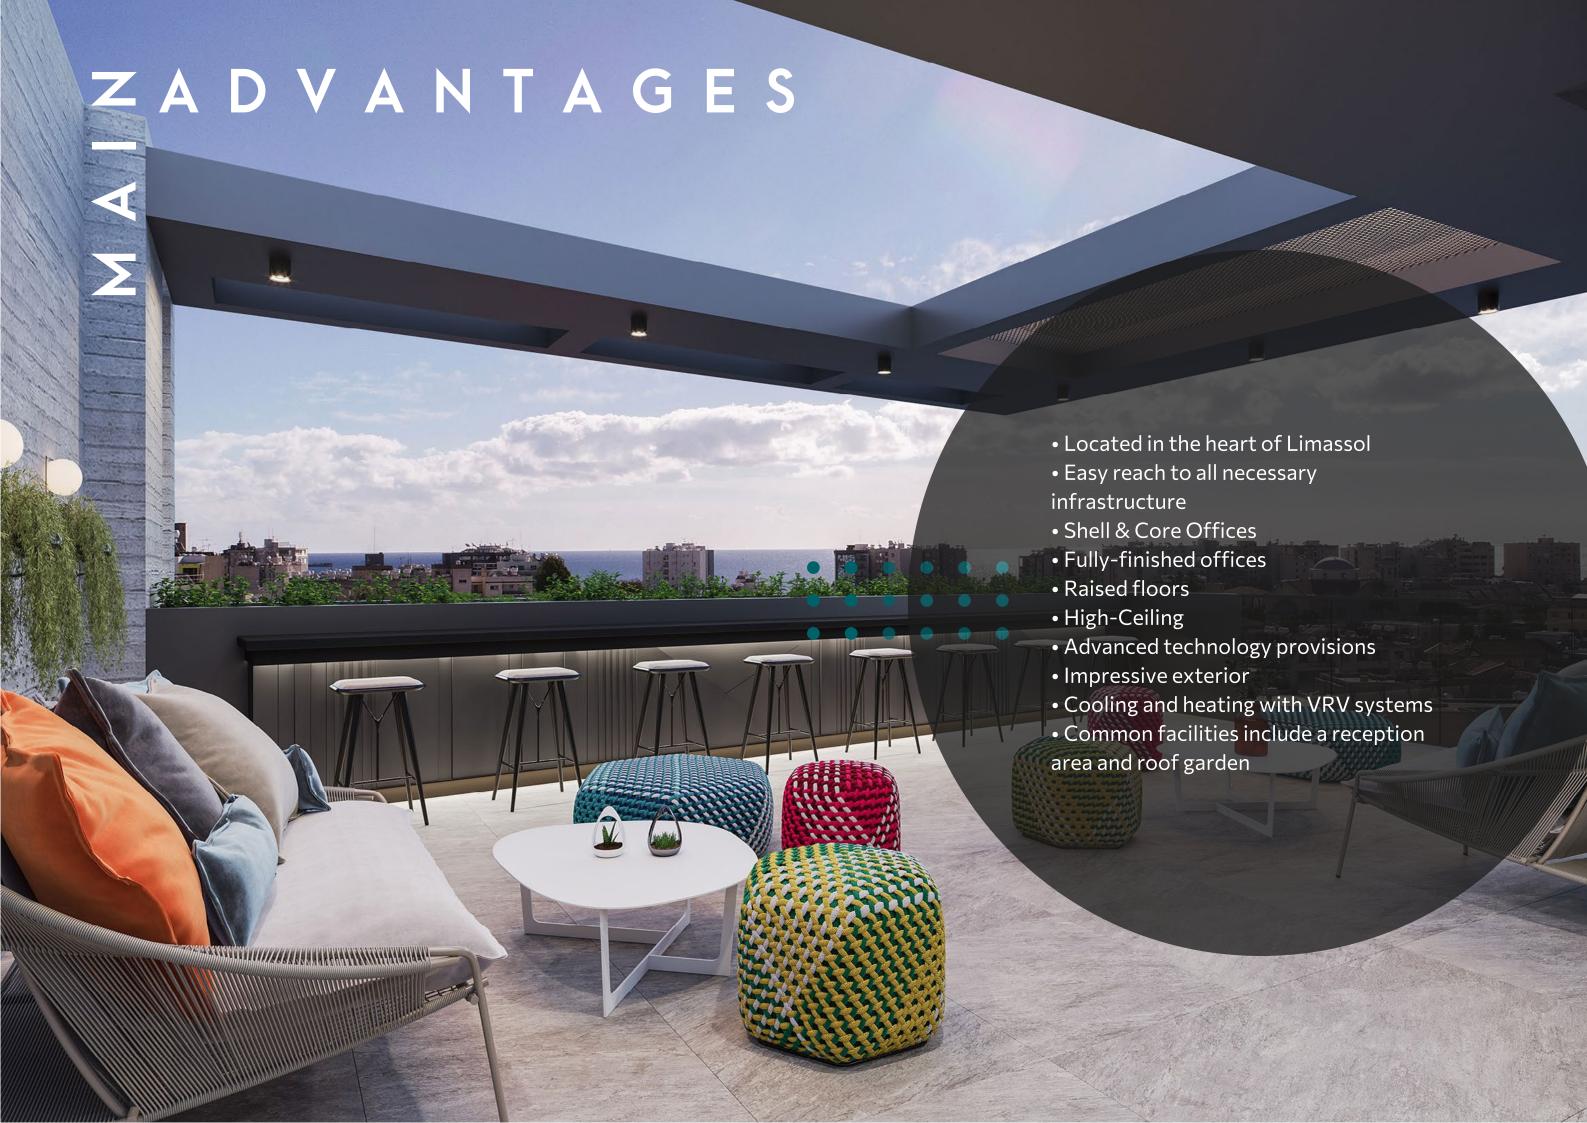

DOMO

. . .

. . .

• • •

. . .

. . .

91 Gladstones brings a beautiful contemporary design to Limassol's old town with another iconic development by Domo Properties.

Our award-winning architects and designers have thoughtfully created a spacious building with five floors and a rooftop. This property is delivered with a top standard finishing, offering the best use of common spaces and stunning individual offices for a productive and efficient work environment.

91 Gladstones is located on Gladstonos
Avenue, an address that's desirable by anyone.
It is right in the heart of Limassol town surrounded by retail shops, cafeterias, restaurants, law firms, banks etc.

91 Gladstones is situated right in the heart of Limassol's historic centre, located on Gladstonos Avenue one of the mains and biggests commercial street in Limassol with direct access to restaurants, vibrant cafes, retail shops, commercial centres, banks etc.

Its prime location is specifically within a walking distance from:

Hellenic Bank HQ

Limassol Courthouse

• Big Law firms

• The beach and old town