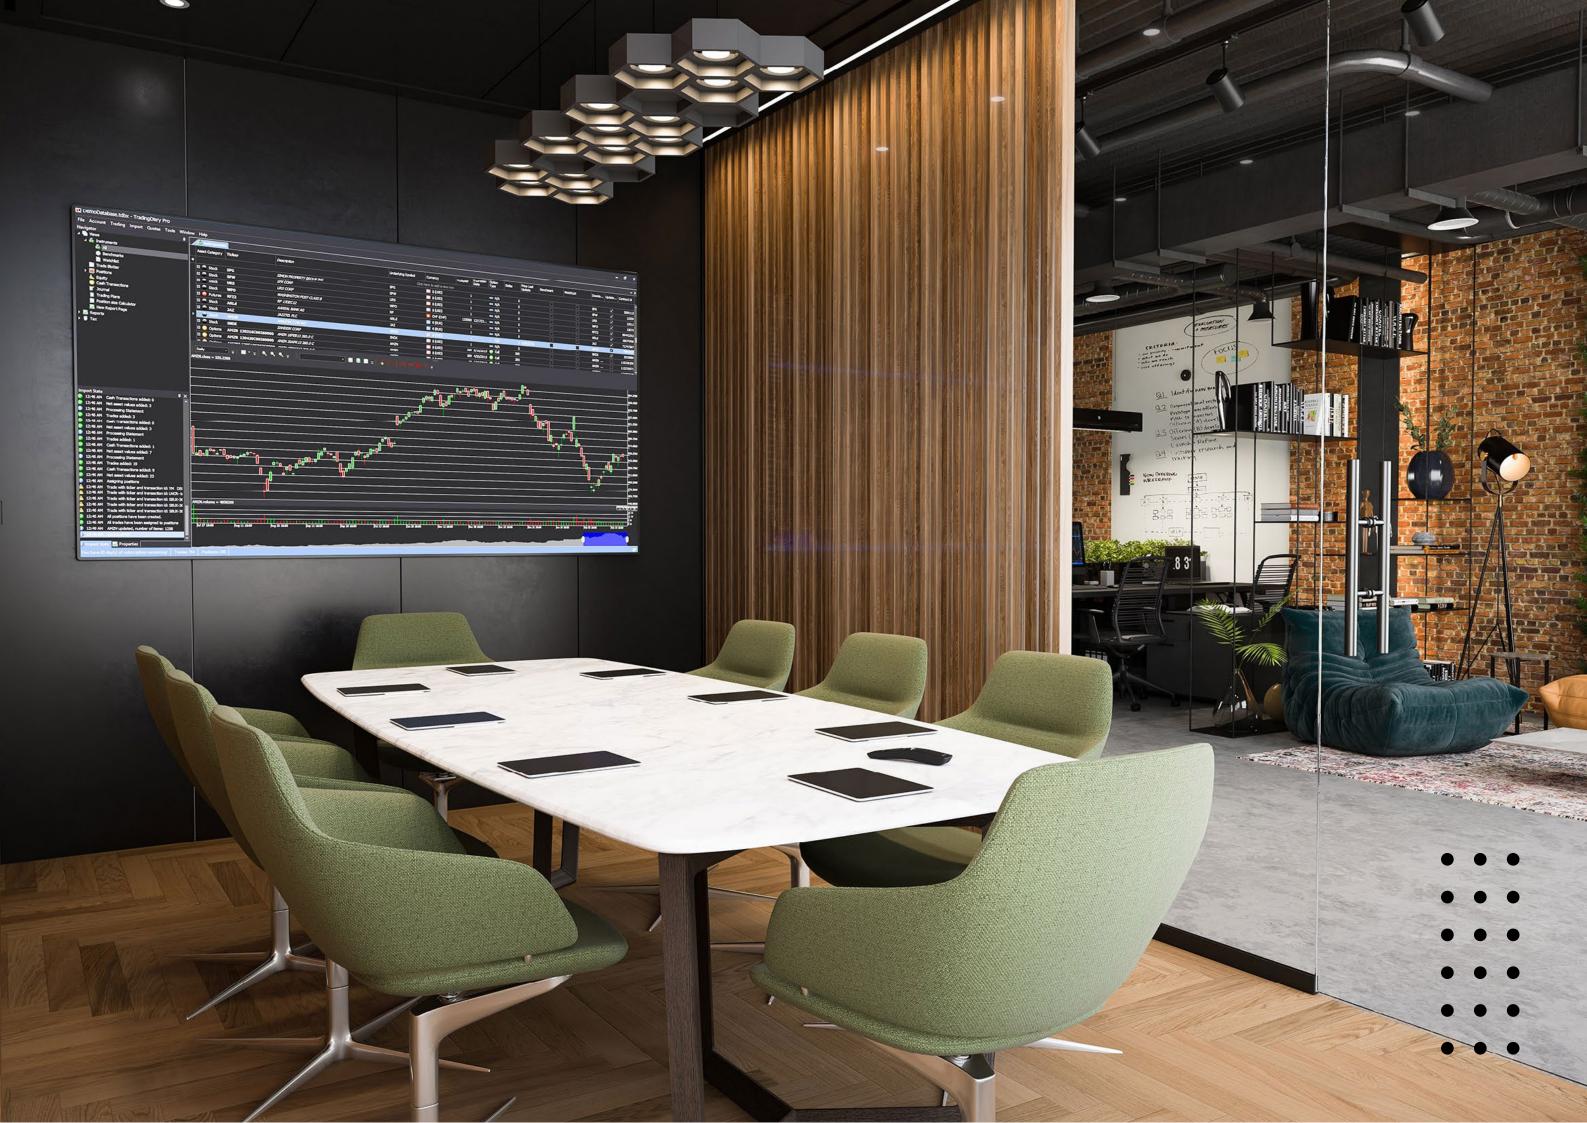

DOMO

. . .

. . .

• • •

. . .

. . .

91 Gladstones brings a beautiful contemporary design to Limassol's old town with another iconic development by Domo Properties.

Our award-winning architects and designers have thoughtfully created a spacious building with five floors and a rooftop. This property is delivered with a top standard finishing, offering the best use of common spaces and stunning individual offices for a productive and efficient work environment.

### FLOOR COVERINGS

Offices internal spaces: are installed raised floor system with high quality solid wood surface.

Corridors & lobby: are covered in polished high quality marble.

Bathroom: covered with excellent quality ceramic tiles which can be

### **ELECTRICAL INSTALLATIONS**

Structure cabling, security access key rings and video-intercom system at the main entrance of the building.

Automatic lights in the entrance lobby and parking area of the building.

Provision for air-condition VRF system, electric heating units and for telephone line, internet and TV.