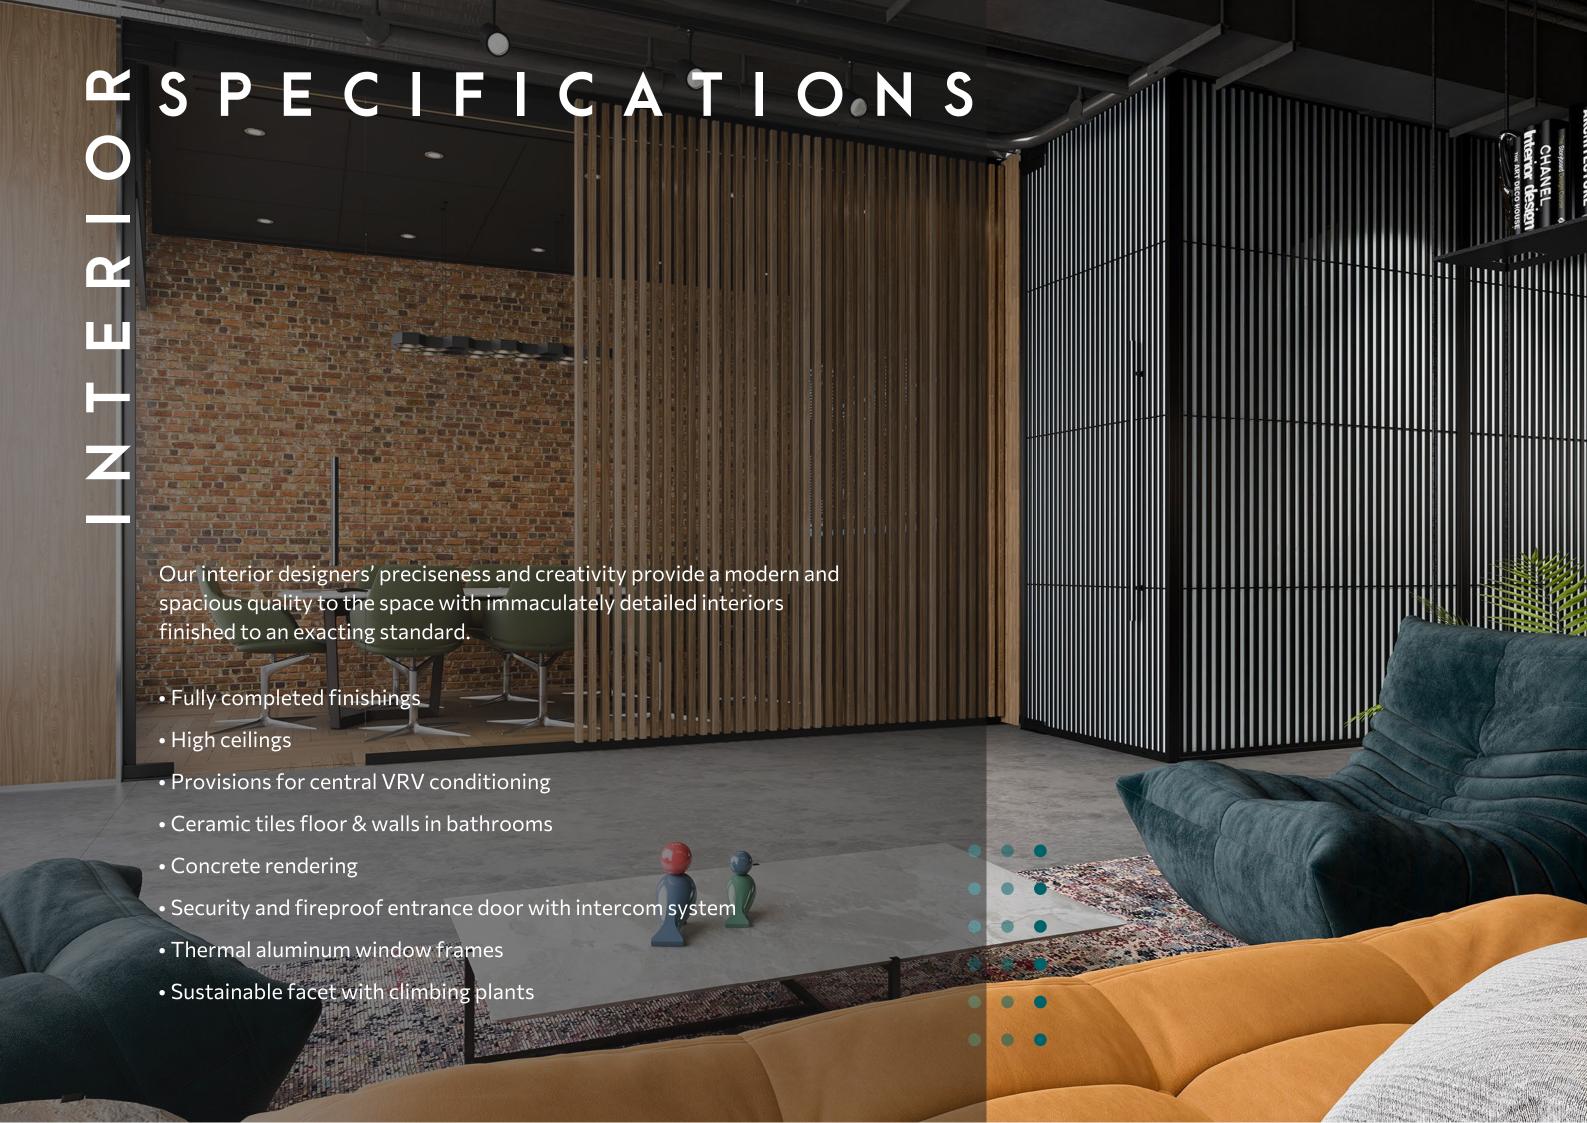

### **FOUNDATION & STRUCTURE**

The building is designed to comply fully with the European regulation of the anti-seismic code.

External walls are of 180mm
thickness board panel system,
filled with two layers of stone-wool
for better thermal and acoustic insulation and
plaster 3 layers'
system to meet the highest quality
of wall finishing.

100mm thickness board panel system, filled with stone-wool for thermal and acoustic insulation and plaster 3 layers' system to meet the highest quality of wall finishing.

Water proofing: Two layers of bituminous membrane are covering the roof and the verandas where needed.

### FLOOR COVERINGS

Offices internal spaces: are installed raised floor system with high quality solid wood surface.

Corridors & lobby: are covered in polished high quality marble.

Bathroom: covered with excellent quality ceramic tiles which can be

chosen from our pre-selected collection.

Kitchenette: High quality Italian ceramic tiles from a pre-selected range of colors.

Verandas: Stainless steel Floor Grating – Heel-Proof on South verandas and frameless glass edge balustrades.

Roof garden: High quality ceramic tiles from a pre-selected range of colors.

### WALL FINISHINGS

Internal walls: 3 layers of plaster and 3 layers of paint.

Kitchen, bathroom and W.C: High quality ceramic tiles.

External wall covered with 1mm sand and elastic silicone coating.

### WOODWORK

Common Area Doors: manufactured according to the European Standards of fire resistance regulations.

Indoors: Frameless Glass doors.

Apartment entrance doors: Glass

doors and manufactured according to the European Standards of fire resistance regulations.

Kitchenette: manufactured in quality polymeric finish. Possibility of selecting from variety of finishes.

### SANITARY AND PLUMBING

All levels will be equipped with high quality sanitary fittings and accessories.

Pipe-in-pipe system is used for the plumbing installation. The building provides solar heaters. Installation of pressure pumps system.

### **ELECTRICAL INSTALLATIONS**

Structure cabling, security access key rings and video-intercom system at the main entrance of the building.

Automatic lights in the entrance lobby and parking area of the building.

Provision for air-condition VRF system, electric heating units and for telephone line, internet and TV.