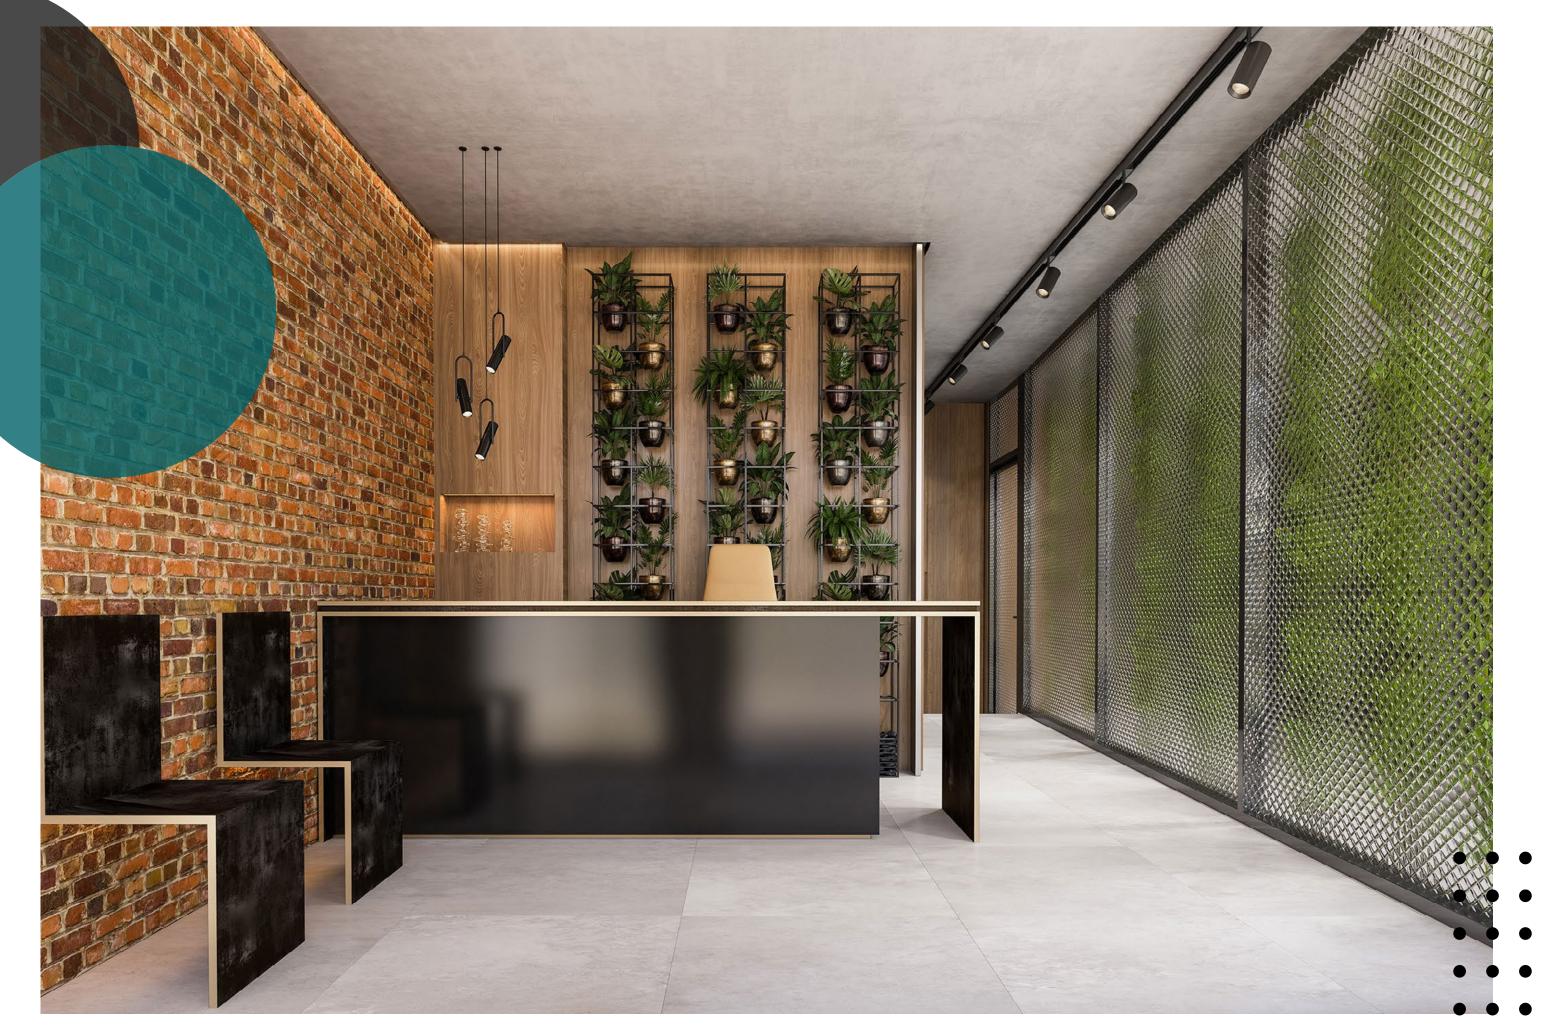

### FLOOR COVERINGS

Offices internal spaces: are installed raised floor system with high quality solid wood surface.

Corridors & lobby: are covered in polished high quality marble.

Bathroom: covered with excellent quality ceramic tiles which can be

### WALL FINISHINGS

Internal walls: 3 layers of plaster and 3 layers of paint.

Kitchen, bathroom and W.C: High quality ceramic tiles.

External wall covered with 1mm sand and elastic silicone coating.

### WOODWORK

Common Area Doors: manufactured according to the European Standards of fire resistance regulations.

Indoors: Frameless Glass doors.

Apartment entrance doors: Glass

doors and manufactured according to the European Standards of fire resistance regulations.