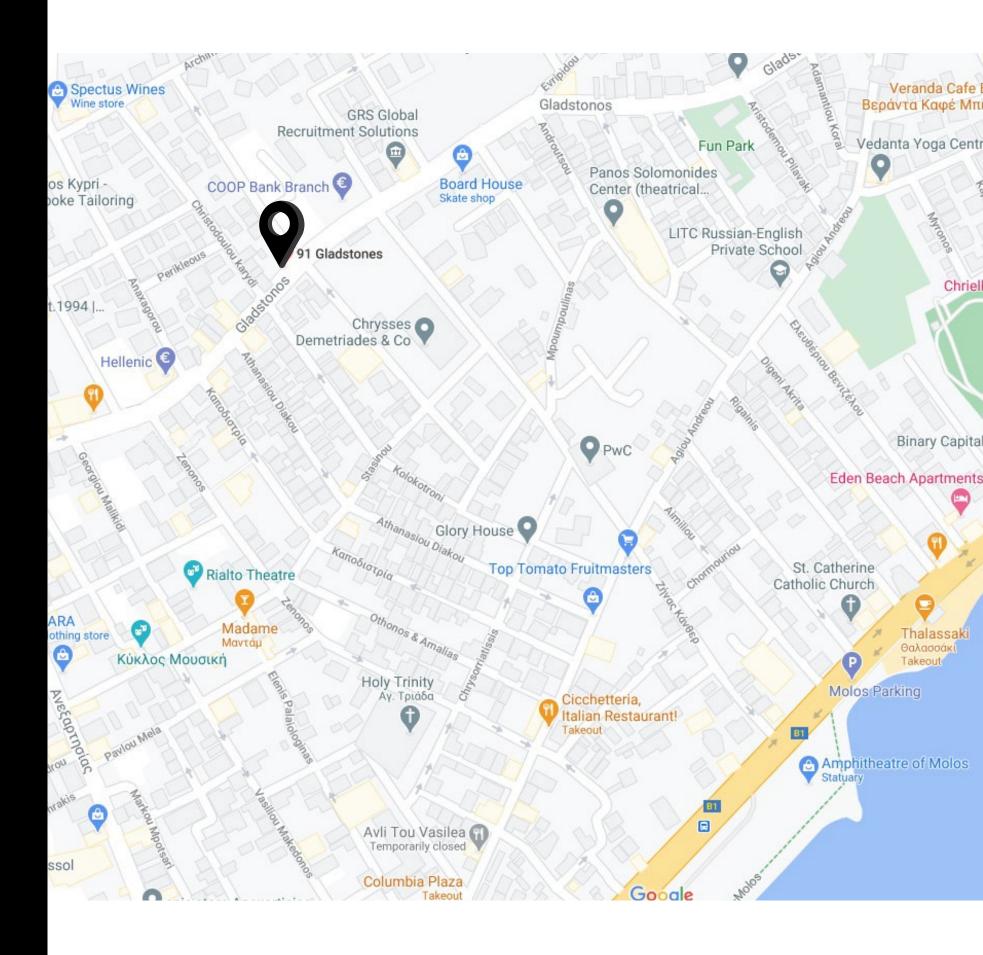

91 Gladstones is located on Gladstonos
Avenue, an address that's desirable by anyone.
It is right in the heart of Limassol town surrounded by retail shops, cafeterias, restaurants, law firms, banks etc.

91 Gladstones is situated right in the heart of Limassol's historic centre, located on Gladstonos Avenue one of the mains and biggests commercial street in Limassol with direct access to restaurants, vibrant cafes, retail shops, commercial centres, banks etc.

Its prime location is specifically within a walking distance from:

Hellenic Bank HQ

Limassol Courthouse

• Big Law firms

• The beach and old town