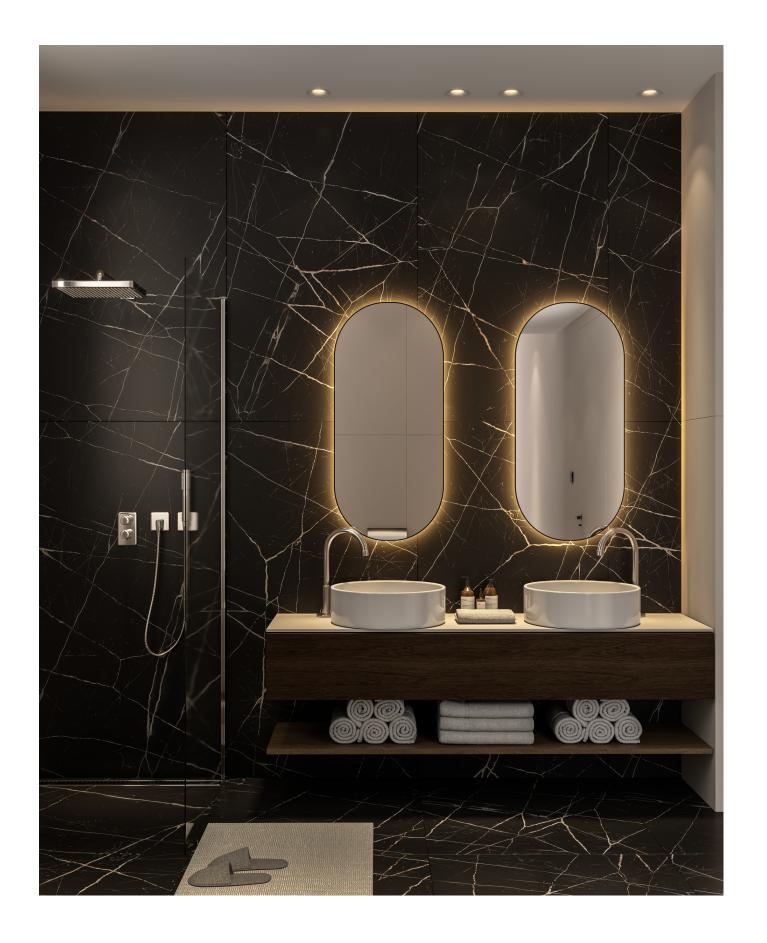

# CONTEMPORARY DESIGN

Nuvola exudes minimal sophistication and organic individuality. It was designed to embrace the view and create an open feel using a mixture of light and shading to mirror the natural world outside.

All apartments are designed and built to the highest standards with all the advantages of modern living. High ceilings, hidden LED lighting and ceiling mounted A/C units are some of the criteria used to experience an unparalleled luxury lifestyle.

Each apartment is also designed for day-to-day convenience. Bright, airy living spaces for people to live in, to laugh in and to write their own stories.