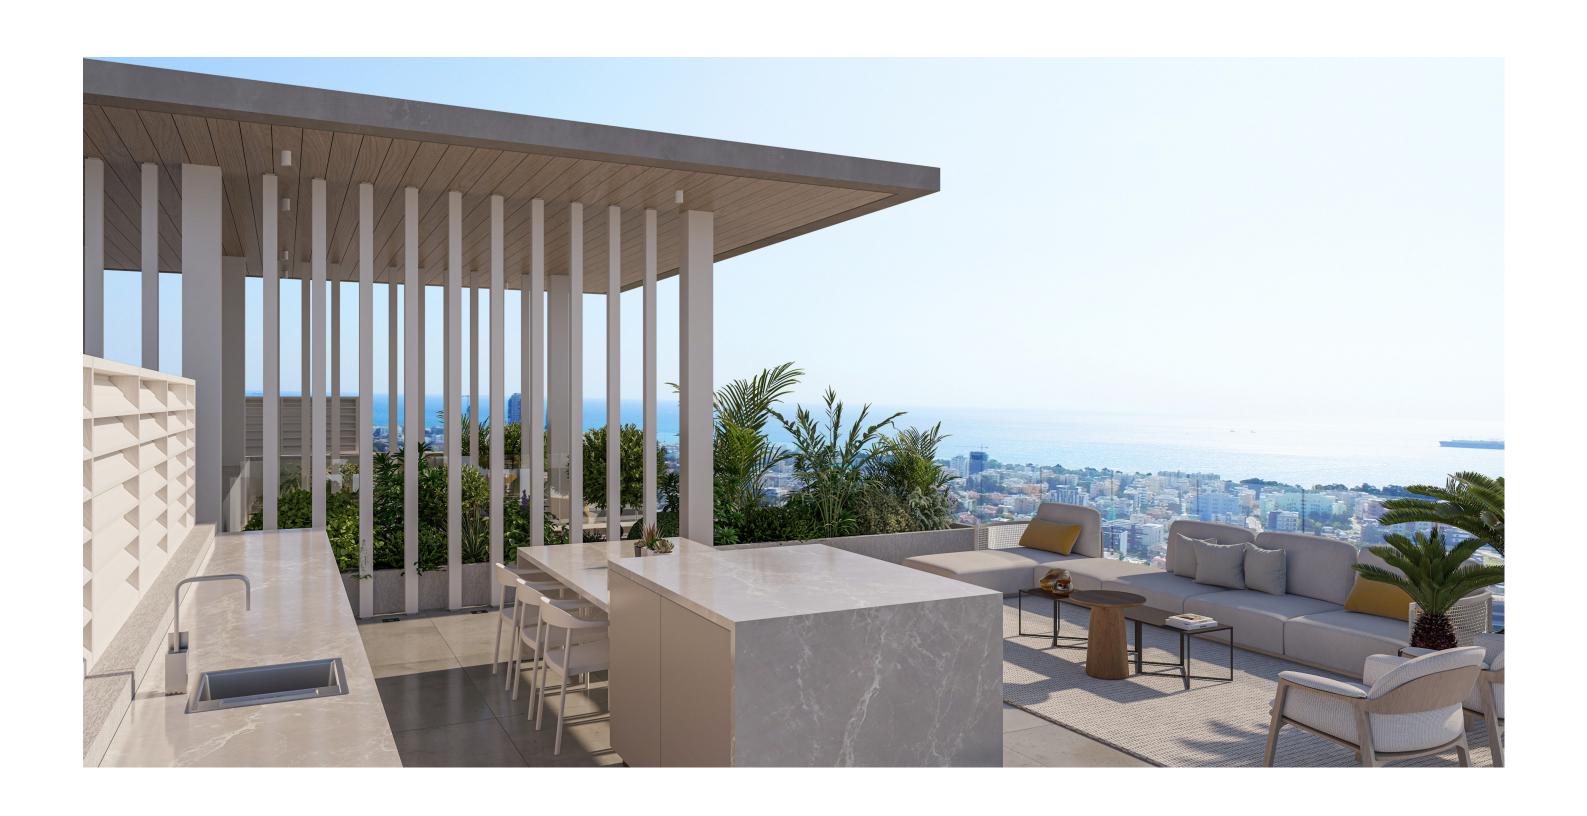

The overall residential mass is primarily southward looking with uninterrupted picturesque views of greenery, sea, sunlight and priceless moments.

# CONTEMPORARY DESIGN

Nuvola exudes minimal sophistication and organic individuality. It was designed to embrace the view and create an open feel using a mixture of light and shading to mirror the natural world outside.