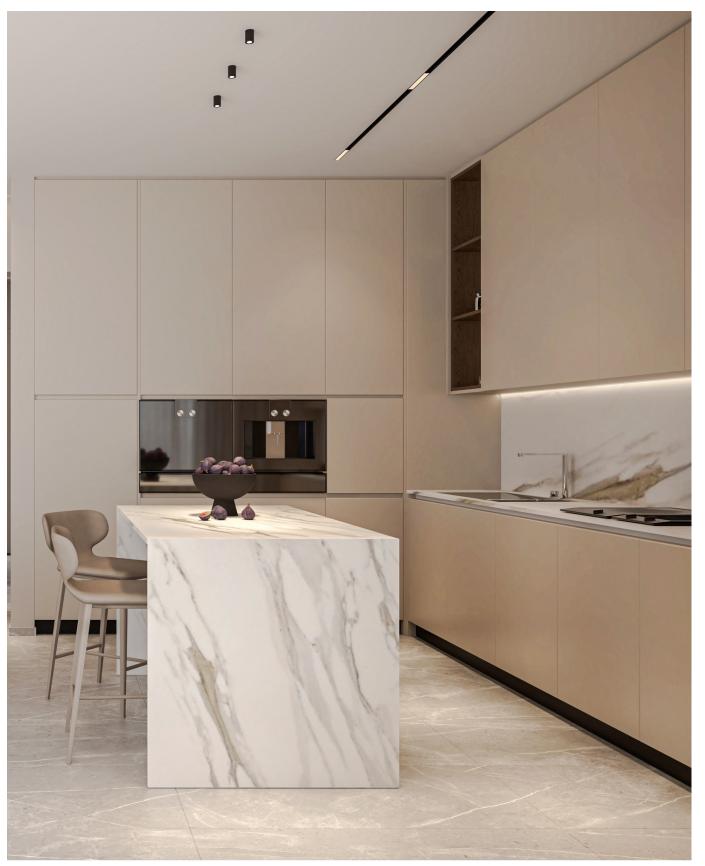

# CONTEMPORARY DESIGN

Nuvola exudes minimal sophistication and organic individuality. It was designed to embrace the view and create an open feel using a mixture of light and shading to mirror the natural world outside.

All apartments are designed and built to the highest standards with all the advantages of modern living. High ceilings, hidden LED lighting and ceiling mounted A/C units are some of the criteria used to experience an unparalleled luxury lifestyle.

Each apartment is also designed for day-to-day convenience. Bright, airy living spaces for people to live in, to laugh in and to write their own stories.