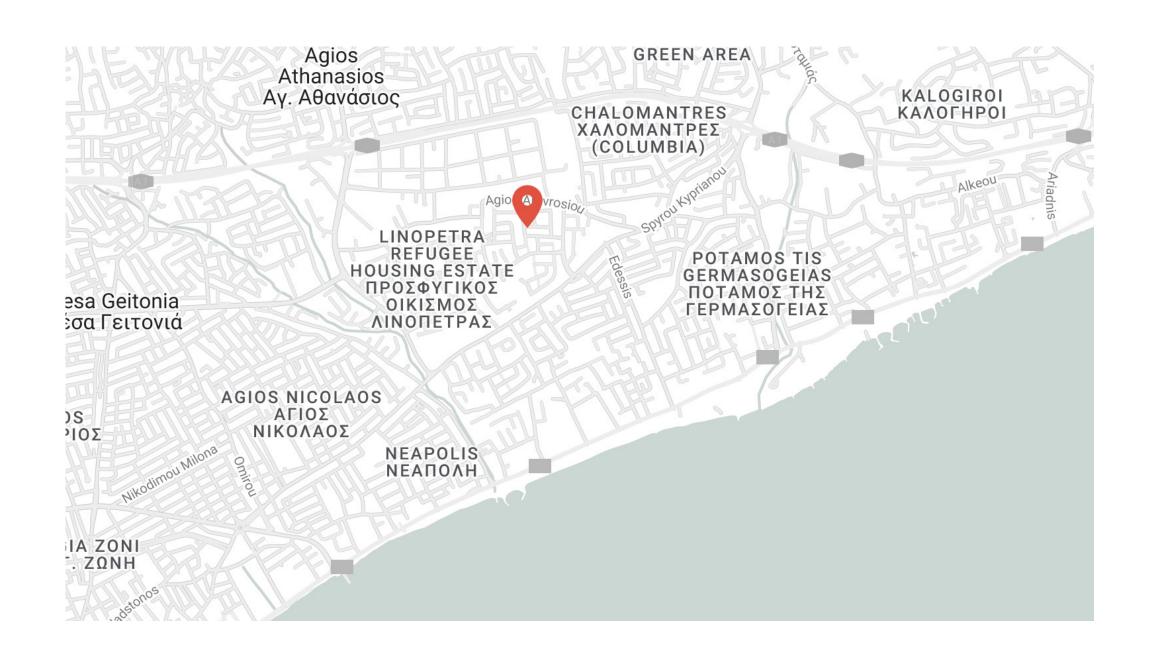

# A COSMOPOLITAN EXPANSE

Columbia area is certainly one of Limassol's most cosmopolitan areas with many affluent international citizens choosing this part of the city to call home.

This modern neighborhood is pampered with modern residences, parks and safe spaces for afternoon walks and leisure.

The charm with this locality is that this contemporary and serene setting is placed close to both the beachfront and the epicenter of the city.

Limassol is literally at your feet with 10' minute walks from schools, primary services, the high street or the scenic coast.

### WALK

| - Bank              | 6 min |
|---------------------|-------|
| - Bakery            | 5 min |
| - Schools           | 7 min |
| - Supermarket       | 6 min |
| - Kolonakiou Avenue | 7 min |

### DRIVE

| J | - Beach             | 5 min |
|---|---------------------|-------|
|   | - Jumbo             | 3 min |
|   | - Motorway          | 4 min |
|   | - New York Sweets   | 4 min |
|   | - Jumbo             | 3 min |
|   | - St Raphael Marina | 7 min |

# THENEIGHBORHOOD

### LIFESTYLE

Columbia provides an oasis-like retreat in the middle of the hustle and bustle of this vibrant city. Yet, a five minute stroll will bring you to the prominent Kolonakiou Avenue where exclusive boutiques, cafés and attractive bistros are all there for the taking.

### **MARKETS & BAKERIES**

Just a few blocks away on the south side you'll find any primary amenities. Here you can stock up at Sklavenitis or Papas superstores before browsing the vast selection of local markets and bakeries providing everything from artisan bread to everyday essentials.

### **SCHOOLS & HOSPITALS**

A well respected public primary school and other private schools are within a short drive. The Linopetra Medical Center is also a minute drive away from the premises - along with numerous pharmacies and health stores.