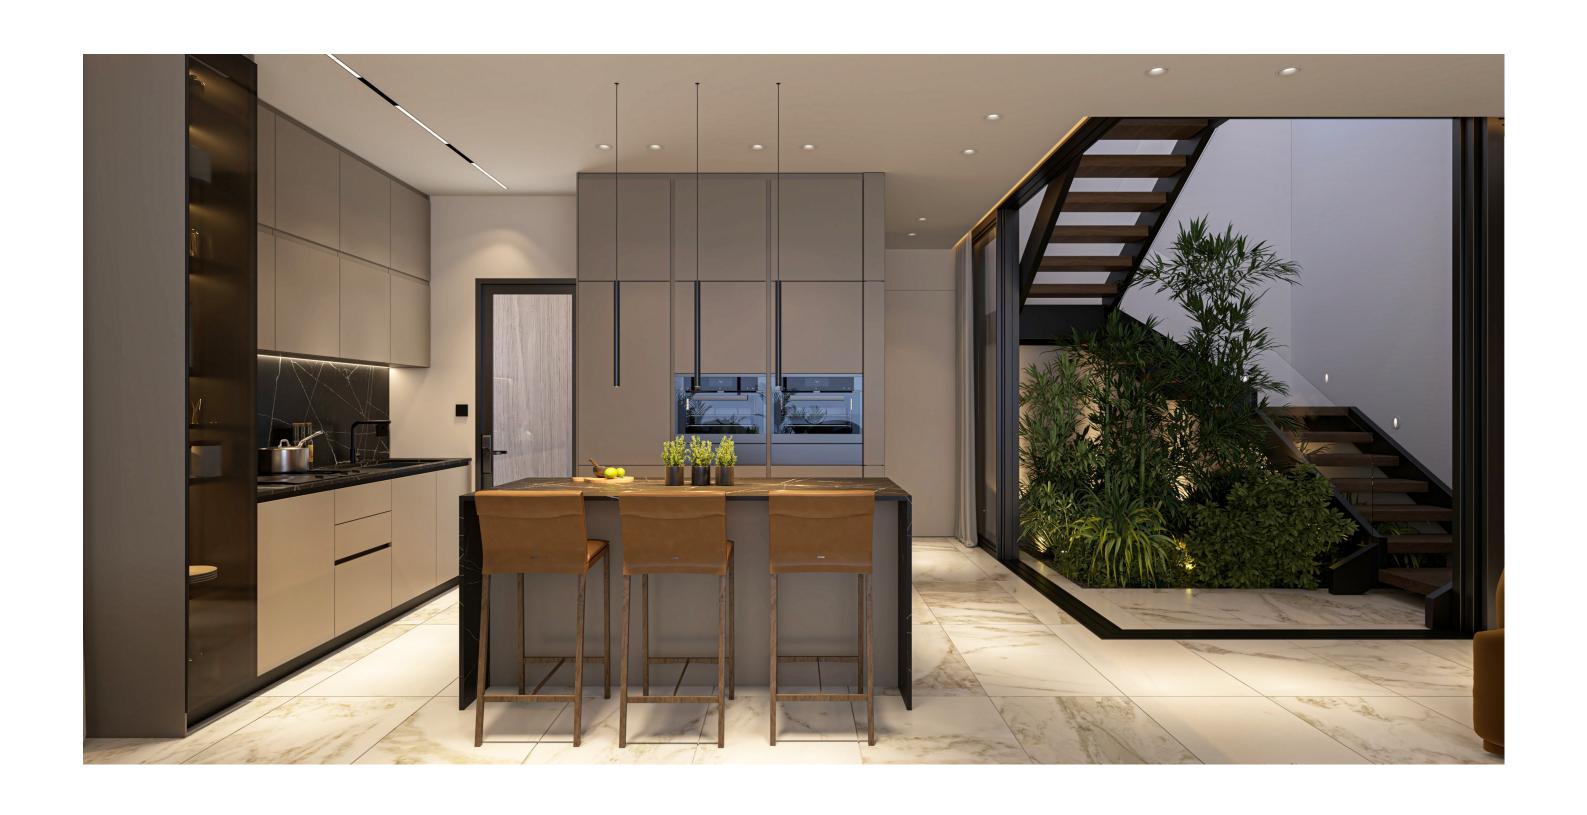

# CONTEMPORARY DESIGN

Nuvola exudes minimal sophistication and organic individuality. It was designed to embrace the view and create an open feel using a mixture of light and shading to mirror the natural world outside.

All apartments are designed and built to the highest standards with all the advantages of modern living. High ceilings, hidden LED lighting and ceiling mounted A/C units are some of the criteria used to experience an unparalleled luxury lifestyle.

Each apartment is also designed for day-to-day convenience. Bright, airy living spaces for people to live in, to laugh in and to write their own stories.