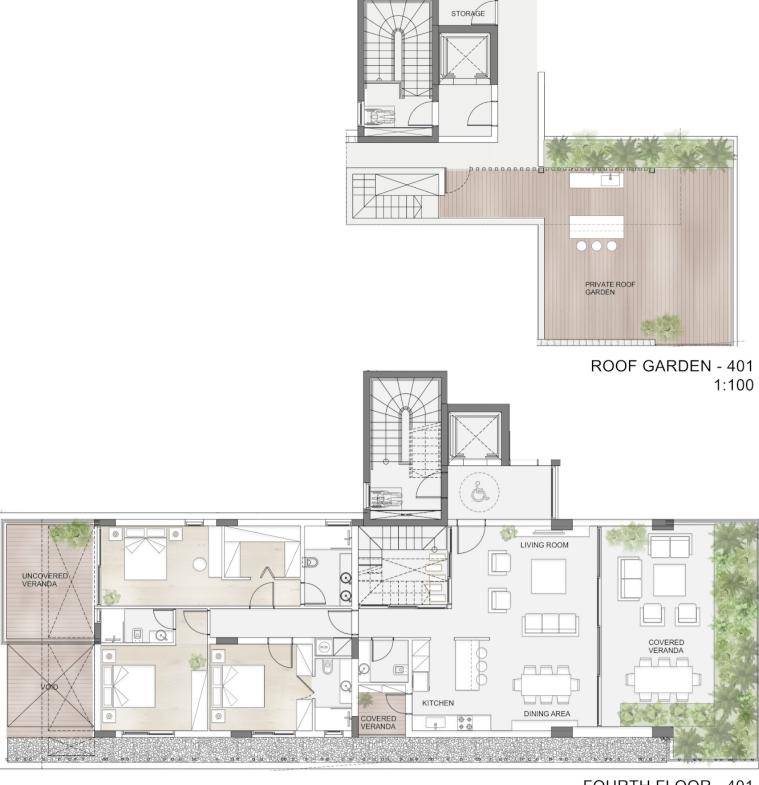

# CONTEMPORARY DESIGN



Nuvola exudes minimal sophistication and organic individuality. It was designed to embrace the view and create an open feel using a mixture of light and shading to mirror the natural world outside.

All apartments are designed and built to the highest standards with all the advantages of modern living. High ceilings, hidden LED lighting and ceiling mounted A/C units are some of the criteria used to experience an unparalleled luxury lifestyle.

Each apartment is also designed for day-to-day convenience. Bright, airy living spaces for people to live in, to laugh in and to write their own stories.































# GENERAL FLOOR PLAN





# APARTMENTS 101, 201 & 301



# APARTMENTS 102, 202 & 302



# APARTMENTS 103, 203 & 303



### APARTMENT 401



FOURTH FLOOR - 401 1:100

# APARTMENT 402





### **DOMO PROPERTIES**

Based in Limassol, we take great pride in distinctive projects across the city we love. With a strong focus on functional aesthetics, technology and sustainability we believe we make our customers lives better while protecting this island we call home.

### **OUR PHILOSOPHY**

Spaces and places must have a positive impact on the people who use them and their surroundings. This is why we pursue to develop innovative, elegant and sustainable buildings that celebrate the use of natural light and the latest technologies. We strongly appreciate the importance of social, environmental and economic issues and work hard to address them with a caring approach to the way we design, develop and provision for our developments. T