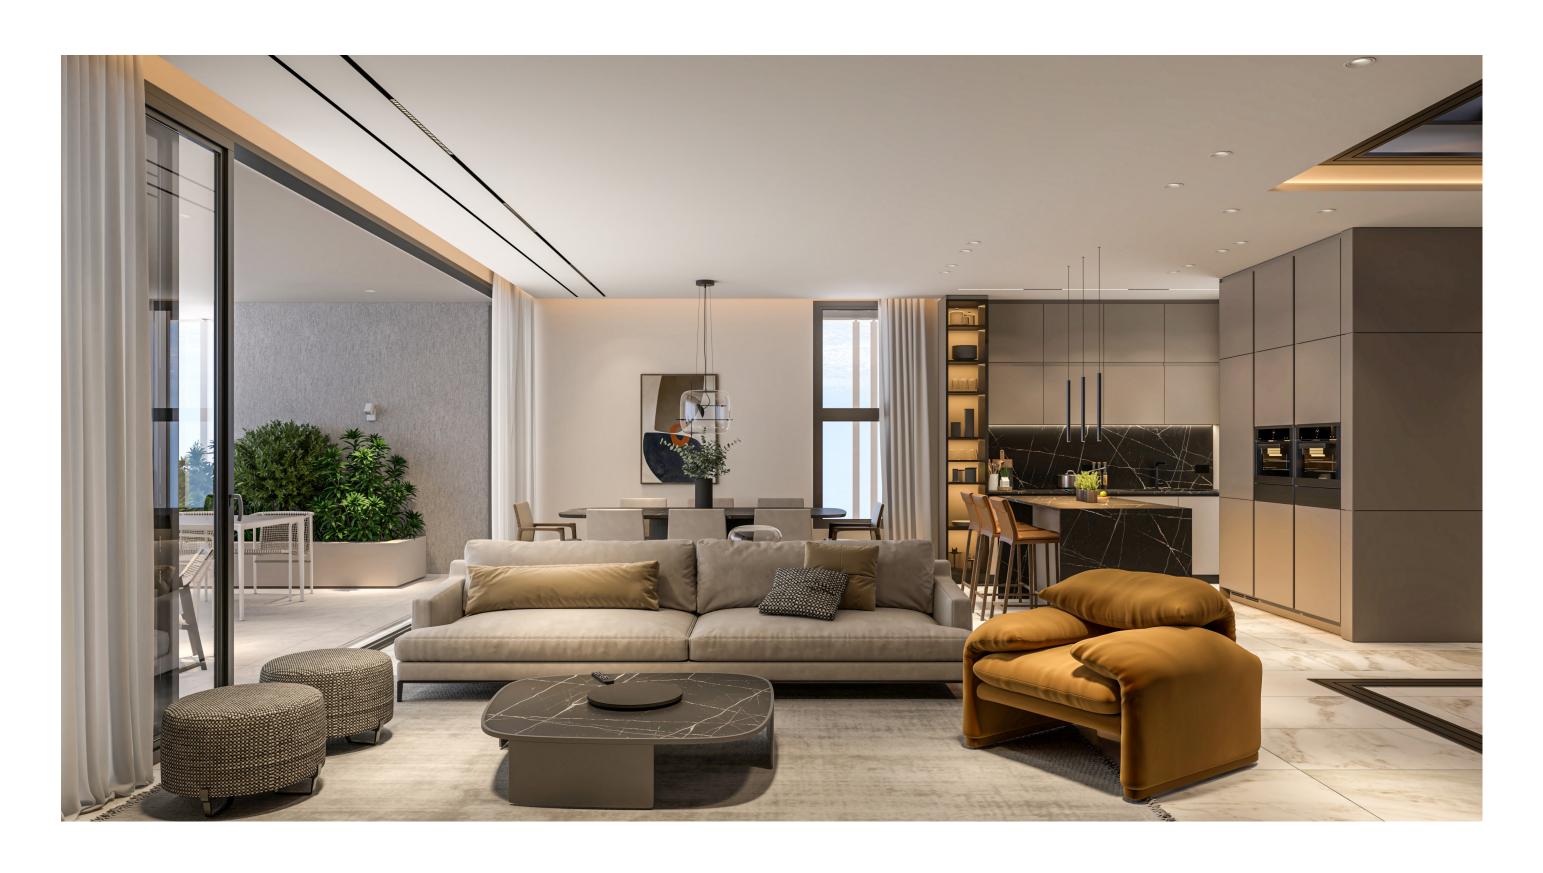

# CONTEMPORARY DESIGN

Nuvola exudes minimal sophistication and organic individuality. It was designed to embrace the view and create an open feel using a mixture of light and shading to mirror the natural world outside.

All apartments are designed and built to the highest standards with all the advantages of modern living. High ceilings, hidden LED lighting and ceiling mounted A/C units are some of the criteria used to experience an unparalleled luxury lifestyle.

Each apartment is also designed for day-to-day convenience. Bright, airy living spaces for people to live in, to laugh in and to write their own stories.