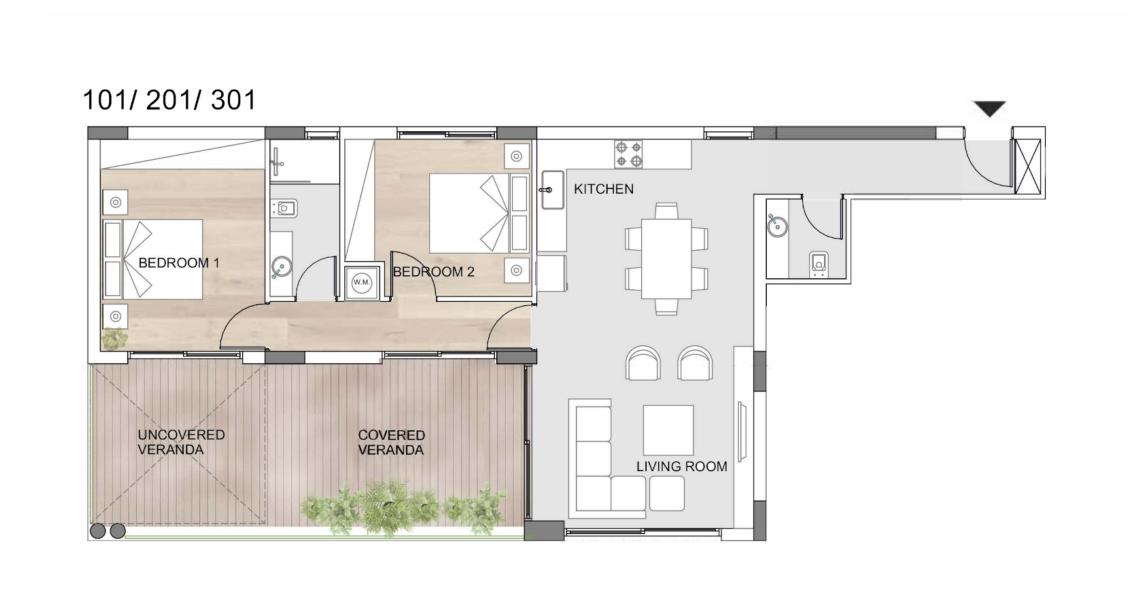

te drive away from the premises - along with numerous pharmacies and health stores.



# CONTEMPORARY DESIGN



Nuvola exudes minimal sophistication and organic individuality. It was designed to embrace the view and create an open feel using a mixture of light and shading to mirror the natural world outside.

All apartments are designed and built to the highest standards with all the advantages of modern living. High ceilings, hidden LED lighting and ceiling mounted A/C units are some of the criteria used to experience an unparalleled luxury lifestyle.

Each apartment is also designed for day-to-day convenience. Bright, airy living spaces for people to live in, to laugh in and to write their own stories.































# GENERAL FLOOR PLAN





# APARTMENTS 101, 201 & 301



# APARTMENTS 102, 202 & 302



# APARTMENTS 103, 203 & 303



### APARTMENT 401



FOURTH FLOOR - 401 1:100

# APARTMENT 402





### **DOMO PROPERTIES**

Based in Limassol, we take great pride in distinctive projects across the city we love. With a strong focus on functional aesthetics, technology and sustainability we believe we make our customers lives better while protecting this island we call home.

### **OUR PHILOSOPHY**

Spaces and places must have a positive impact on the people who use them and their surroundings. This is why we pursue to develop innovative, elegant and sustainable buildings that celebrate the use of natural light and the latest technologies. We strongly appreciate the importance of social, environmental and economic issues and work hard to address them with a