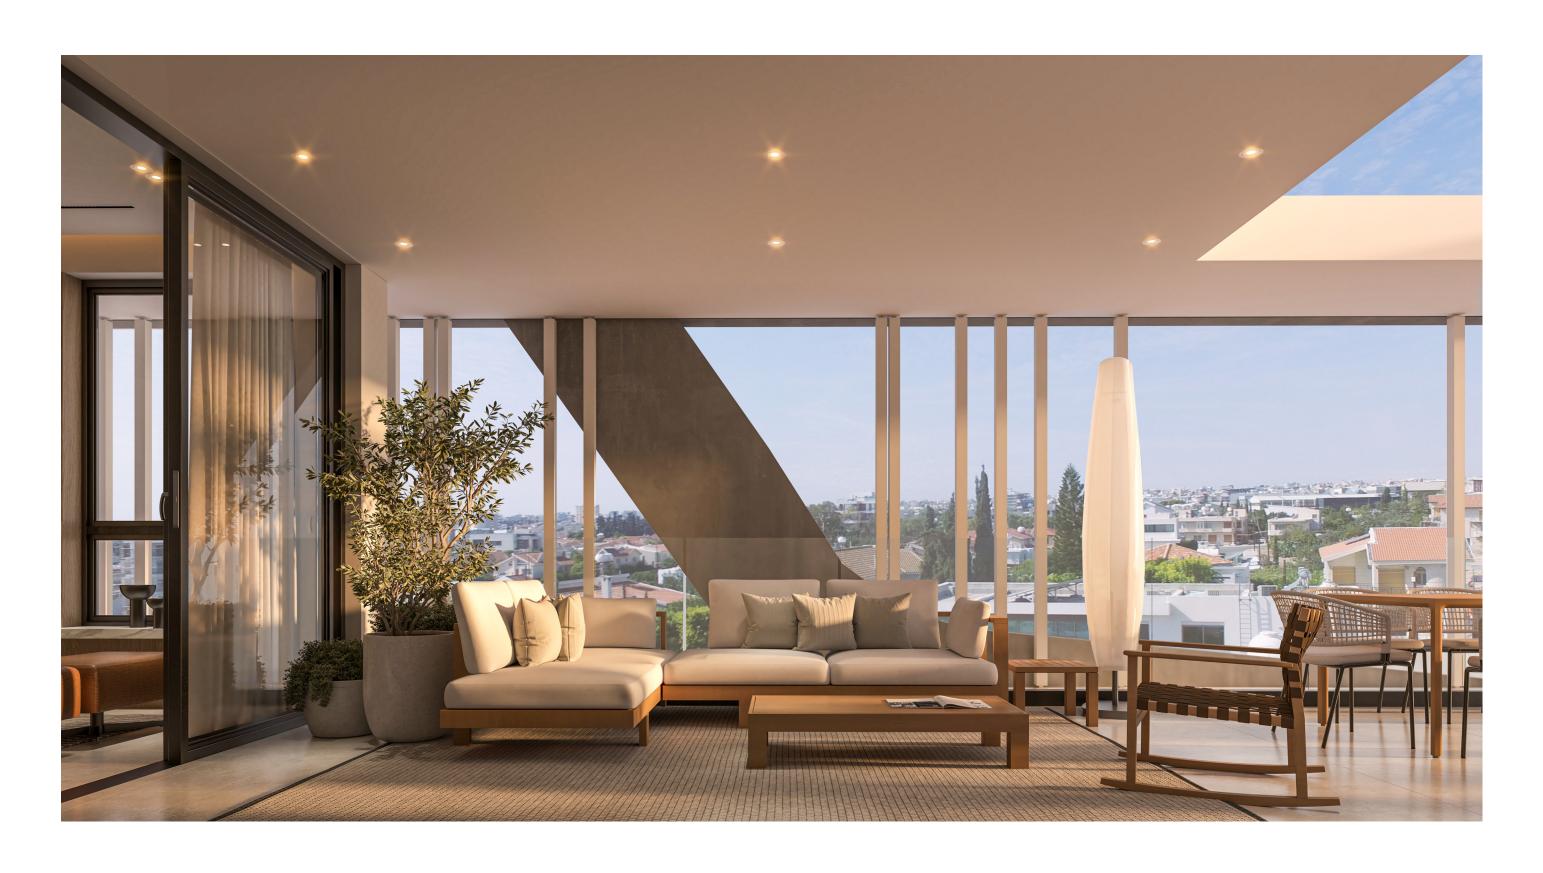

# CONTEMPORARY DESIGN

Nuvola exudes minimal sophistication and organic individuality. It was designed to embrace the view and create an open feel using a mixture of light and shading to mirror the natural world outside.

All apartments are designed and built to the highest standards with all the advantages of modern living. High ceilings, hidden LED lighting and ceiling mounted A/C units are some of the criteria used to experience an unparalleled luxury lifestyle.

Each apartment is also designed for day-to-day convenience. Bright, airy living spaces for people to live in, to laugh in and to write their own stories.