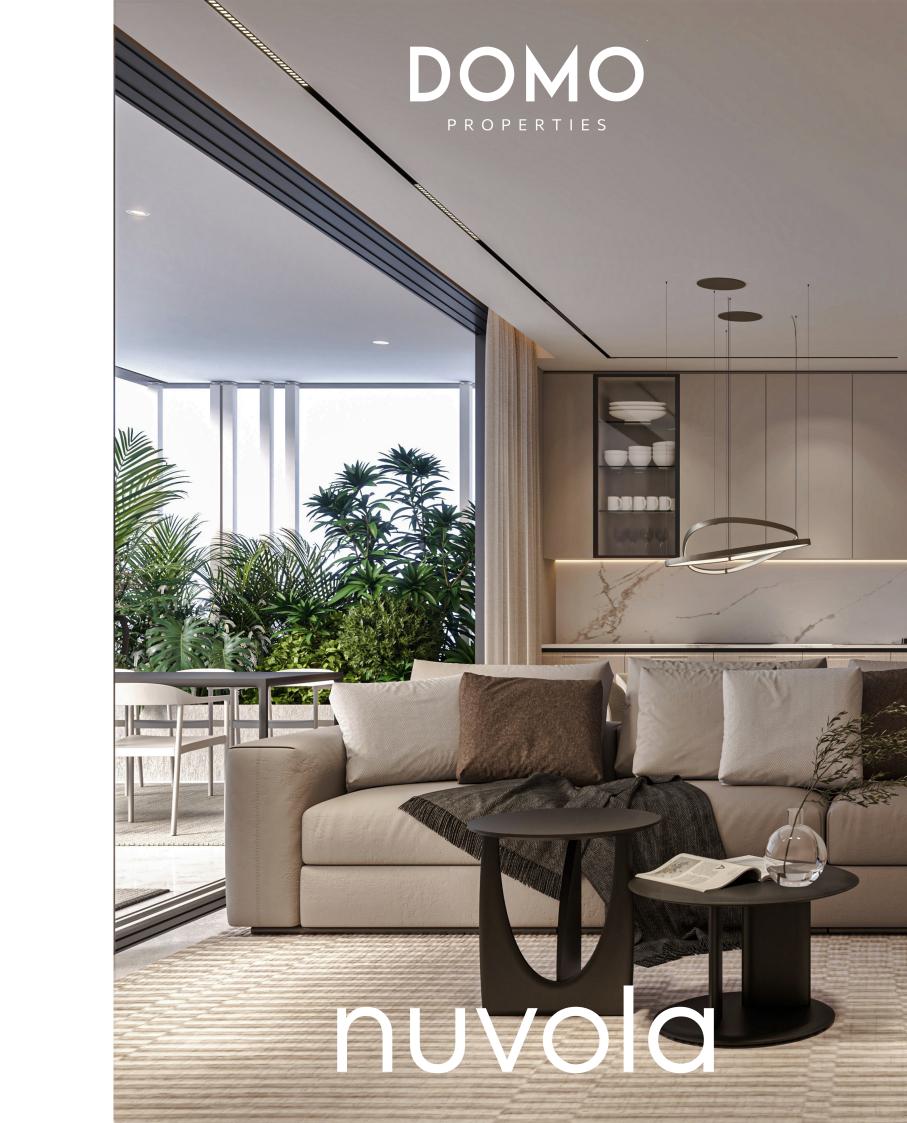

Nuvola Residence presents a selection of 11 superb units situated on the most elevated side of the distinctive Columbia area in Limassol.

The project embodies the best of contemporary living that remains coherent with beautiful and practical spaces and high quality materials.

# CONTEMPORARY DESIGN

Nuvola exudes minimal sophistication and organic individuality. It was designed to embrace the view and create an open feel using a mixture of light and shading to mirror the natural world outside.

All apartments are designed and built to the highest standards with all the advantages of modern living. High ceilings, hidden LED lighting and ceiling mounted A/C units are some of the criteria used to experience an unparalleled luxury lifestyle.

Each apartment is also designed for day-to-day convenience. Bright, airy living spaces for people to live in, to laugh in and to write their own stories.