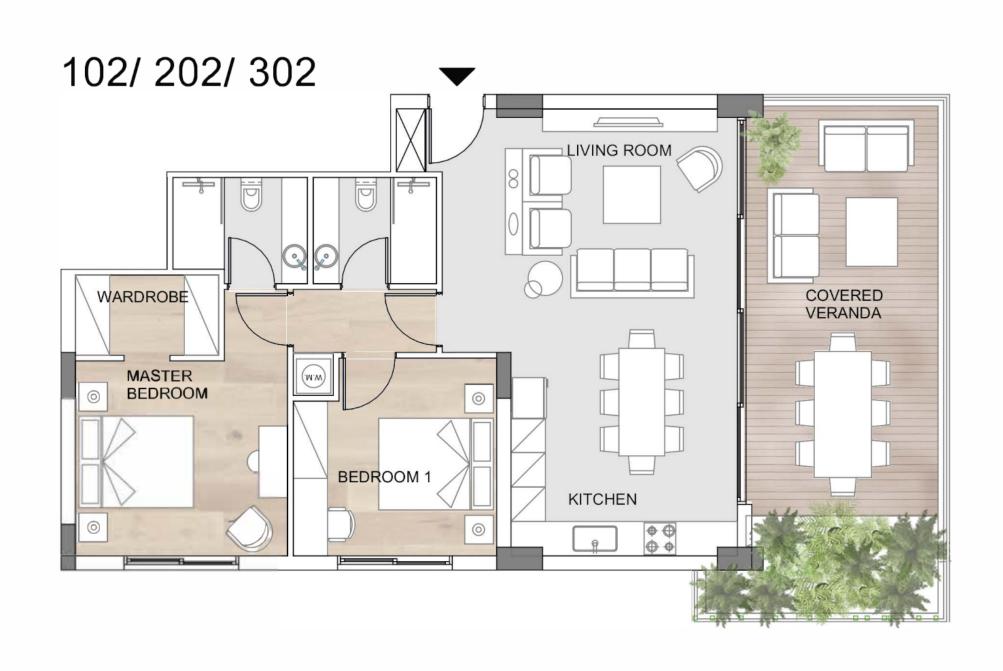

- along with numerous pharmacies and health stores.



# CONTEMPORARY DESIGN



Nuvola exudes minimal sophistication and organic individuality. It was designed to embrace the view and create an open feel using a mixture of light and shading to mirror the natural world outside.

All apartments are designed and built to the highest standards with all the advantages of modern living. High ceilings, hidden LED lighting and ceiling mounted A/C units are some of the criteria used to experience an unparalleled luxury lifestyle.

Each apartment is also designed for day-to-day convenience. Bright, airy living spaces for people to live in, to laugh in and to write their own stories.































# GENERAL FLOOR PLAN





# APARTMENTS 101, 201 & 301



# APARTMENTS 102, 202 & 302



# APARTMENTS 103, 203 & 303



### APARTMENT 401



FOURTH FLOOR - 401 1:100

# APARTMENT 402





### **DOMO PROPERTIES**

Based in Limassol, we take great pride in distinctive projects across the city we love. With a strong focus on functional aesthetics, technology and sustainability we believe we make our customers lives better while protecting this island we call home.

### **OUR PHILOSOPHY**

Spaces and places must have a positive impact on the people who use them and their surroundings. This is why we pursue to develop innovative, elegant and sustainable buildings that celebrate the use of natural light and the latest technologies. We strongly appreciate the importance of social, environmental and economic issues and work hard to address them with a caring approach to the way we d