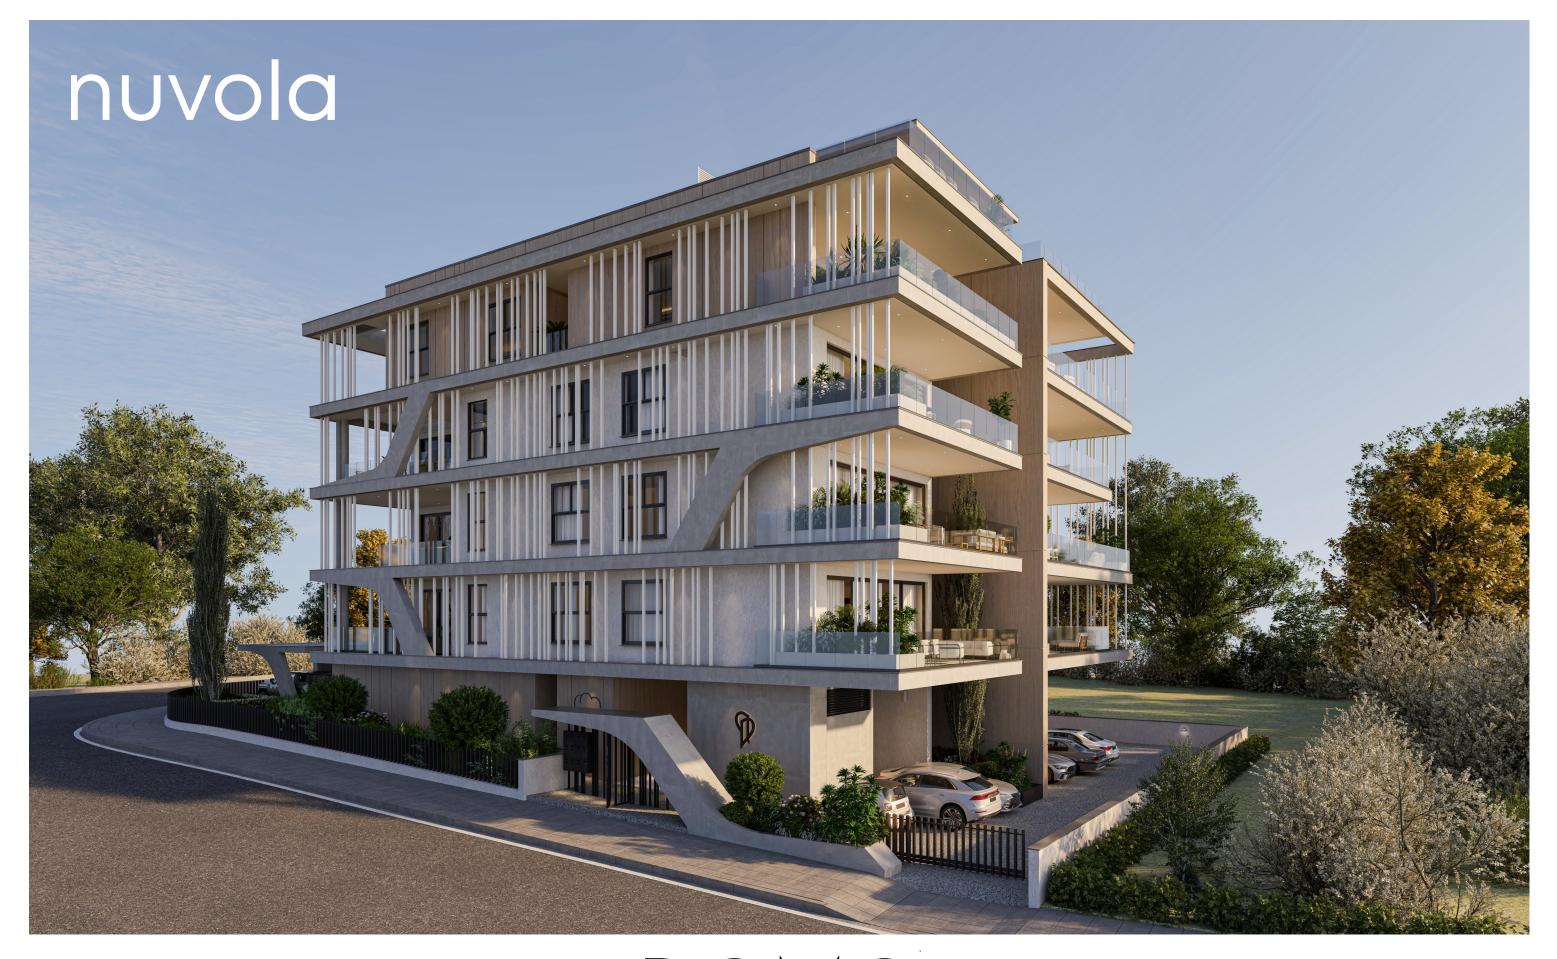

Nuvola Residence presents a selection of 11 superb units situated on the most elevated side of the distinctive Columbia area in Limassol.

The project embodies the best of contemporary living that remains coherent with beautiful and practical spaces and high quality materials.

The overall residential mass is primarily southward looking with uninterrupted picturesque views of greenery, sea, sunlight and priceless moments.

# CONTEMPORARY DESIGN

Nuvola exudes minimal sophistication and organic individuality. It was designed to embrace the view and create an open feel using a mixture of light and shading to mirror the natural world outside.