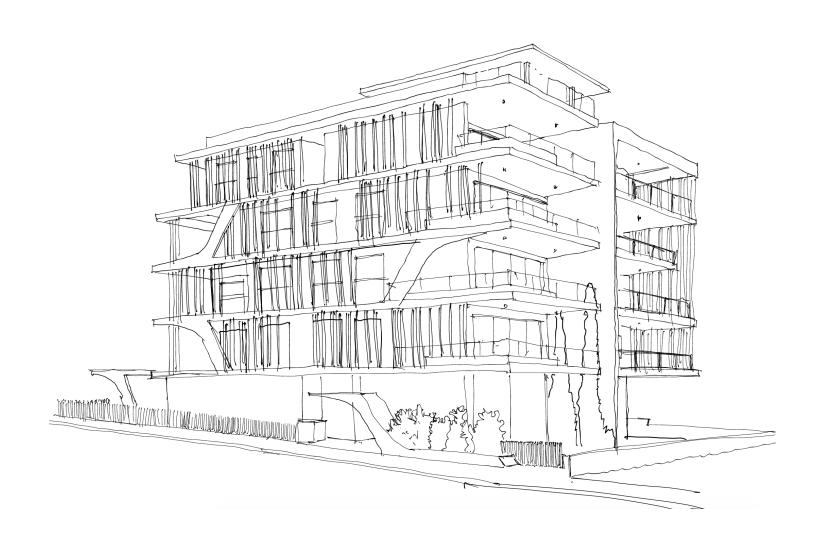

# CONTEMPORARY DESIGN

Nuvola exudes minimal sophistication and organic individuality. It was designed to embrace the view and create an open feel using a mixture of light and shading to mirror the natural world outside.

All apartments are designed and built to the highest standards with all the advantages of modern living. High ceilings, hidden LED lighting and ceiling mounted A/C units are some of the criteria used to experience an unparalleled luxury lifestyle.

Each apartment is also designed for day-to-day convenience. Bright, airy living spaces for people to live in, to laugh in and to write their own stories.