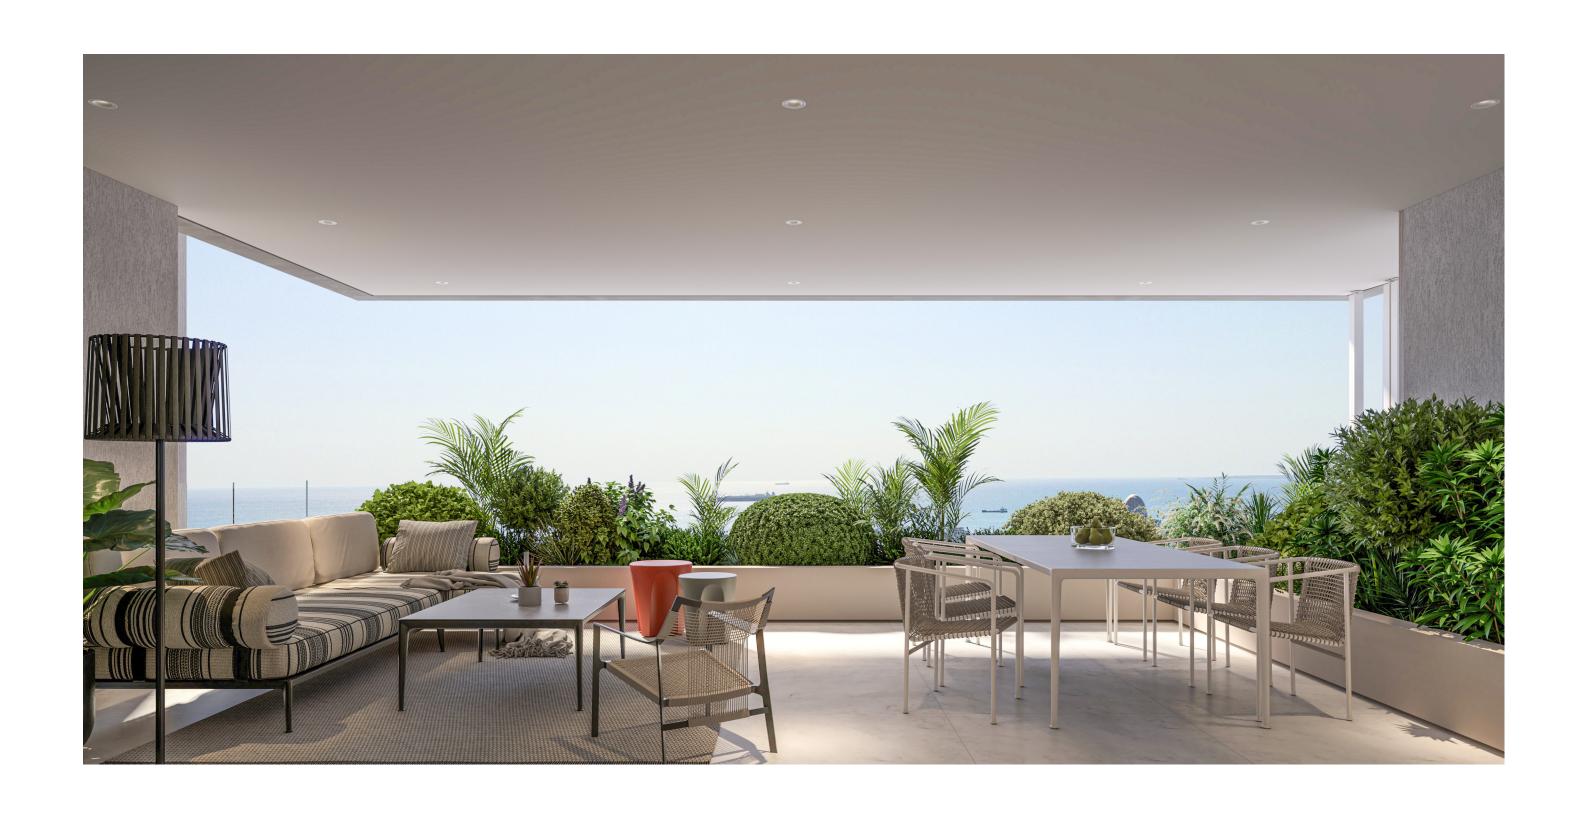

The overall residential mass is primarily southward looking with uninterrupted picturesque views of greenery, sea, sunlight and priceless moments.

# CONTEMPORARY DESIGN

Nuvola exudes minimal sophistication and organic individuality. It was designed to embrace the view and create an open feel using a mixture of light and shading to mirror the natural world outside.