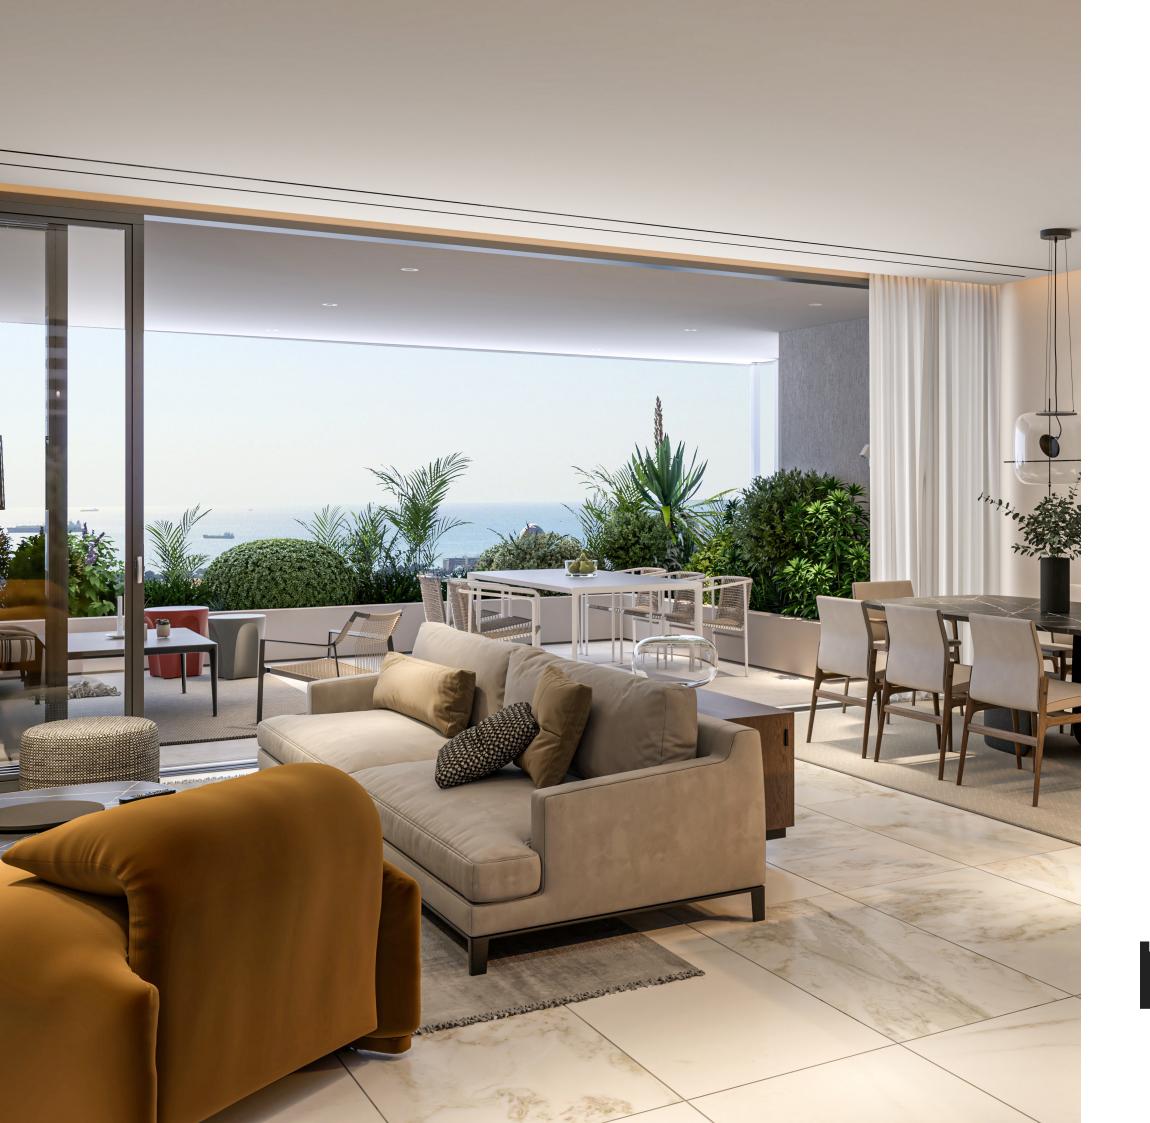

The overall residential mass is primarily southward looking with uninterrupted picturesque views of greenery, sea, sunlight and priceless moments.

# CONTEMPORARY DESIGN

Nuvola exudes minimal sophistication and organic individuality. It was designed to embrace the view and create an open feel using a mixture of light and shading to mirror the natural world outside.

All apartments are designed and built to the highest standards with all the advantages of modern living. High ceilings, hidden LED lighting and ceiling mounted A/C units are some of the criteria used to experience an unparalleled luxury lifestyle.

Each apartment is also designed for day-to-day convenience. Bright, airy living spaces for people to live in, to laugh in and to write their own stories.