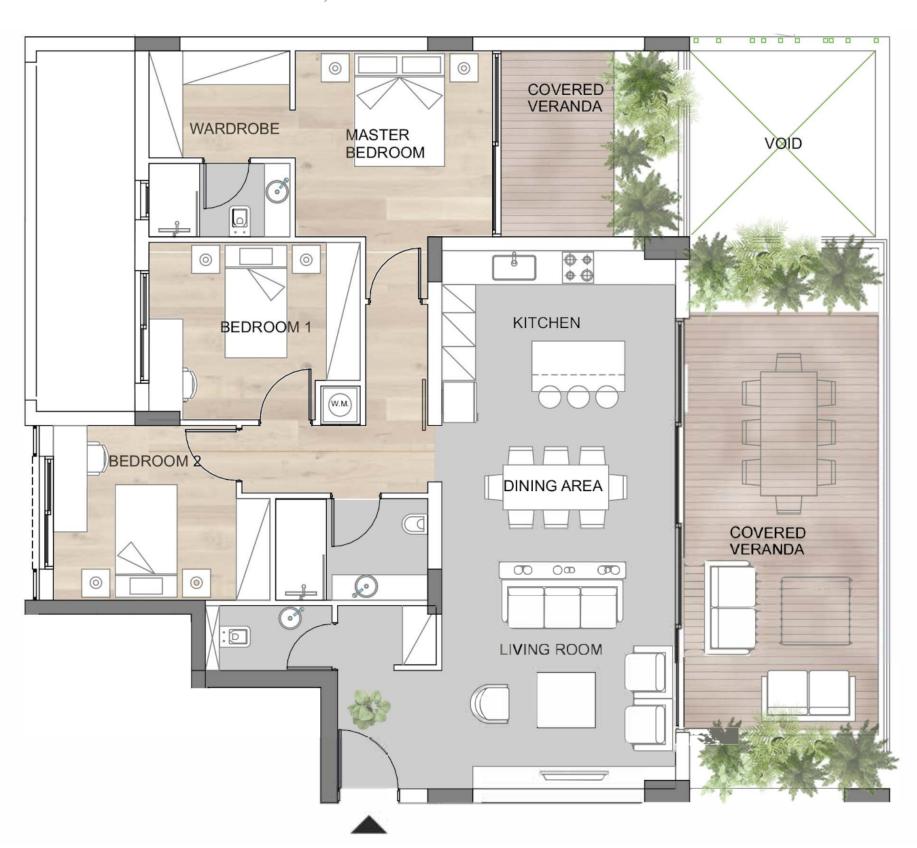

# APARTMENTS 101, 201 & 301

# APARTMENTS 102, 202 & 302

# APARTMENTS 103, 203 & 303