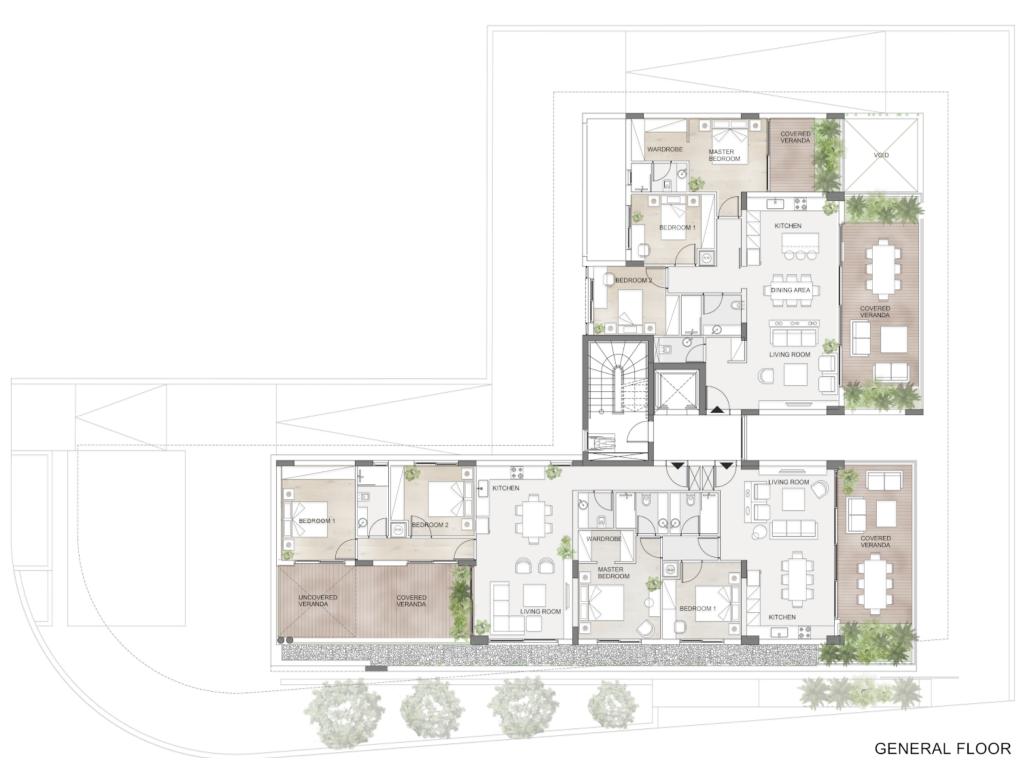

a Medical Center is also a minute drive away from the premises - along with numerous pharmacies and health stores.



# CONTEMPORARY DESIGN



Nuvola exudes minimal sophistication and organic individuality. It was designed to embrace the view and create an open feel using a mixture of light and shading to mirror the natural world outside.

All apartments are designed and built to the highest standards with all the advantages of modern living. High ceilings, hidden LED lighting and ceiling mounted A/C units are some of the criteria used to experience an unparalleled luxury lifestyle.

Each apartment is also designed for day-to-day convenience. Bright, airy living spaces for people to live in, to laugh in and to write their own stories.































# GENERAL FLOOR PLAN





# APARTMENTS 101, 201 & 301



# APARTMENTS 102, 202 & 302



# APARTMENTS 103, 203 & 303



### APARTMENT 401



FOURTH FLOOR - 401 1:100

# APARTMENT 402





### **DOMO PROPERTIES**

Based in Limassol, we take great pride in distinctive projects across the city we love. With a strong focus on functional aesthetics, technology and sustainability we believe we make our customers lives better while protecting this island we call home.

### **OUR PHILOSOPHY**

Spaces and places must have a positive impact on the people who use them and their surroundings. This is why we pursue to develop innovative, elegant and sustainable buildings that celebrate the use of natural light and the latest technologies. We strongly appreciate the importance of social, environmental and economic issues and wo