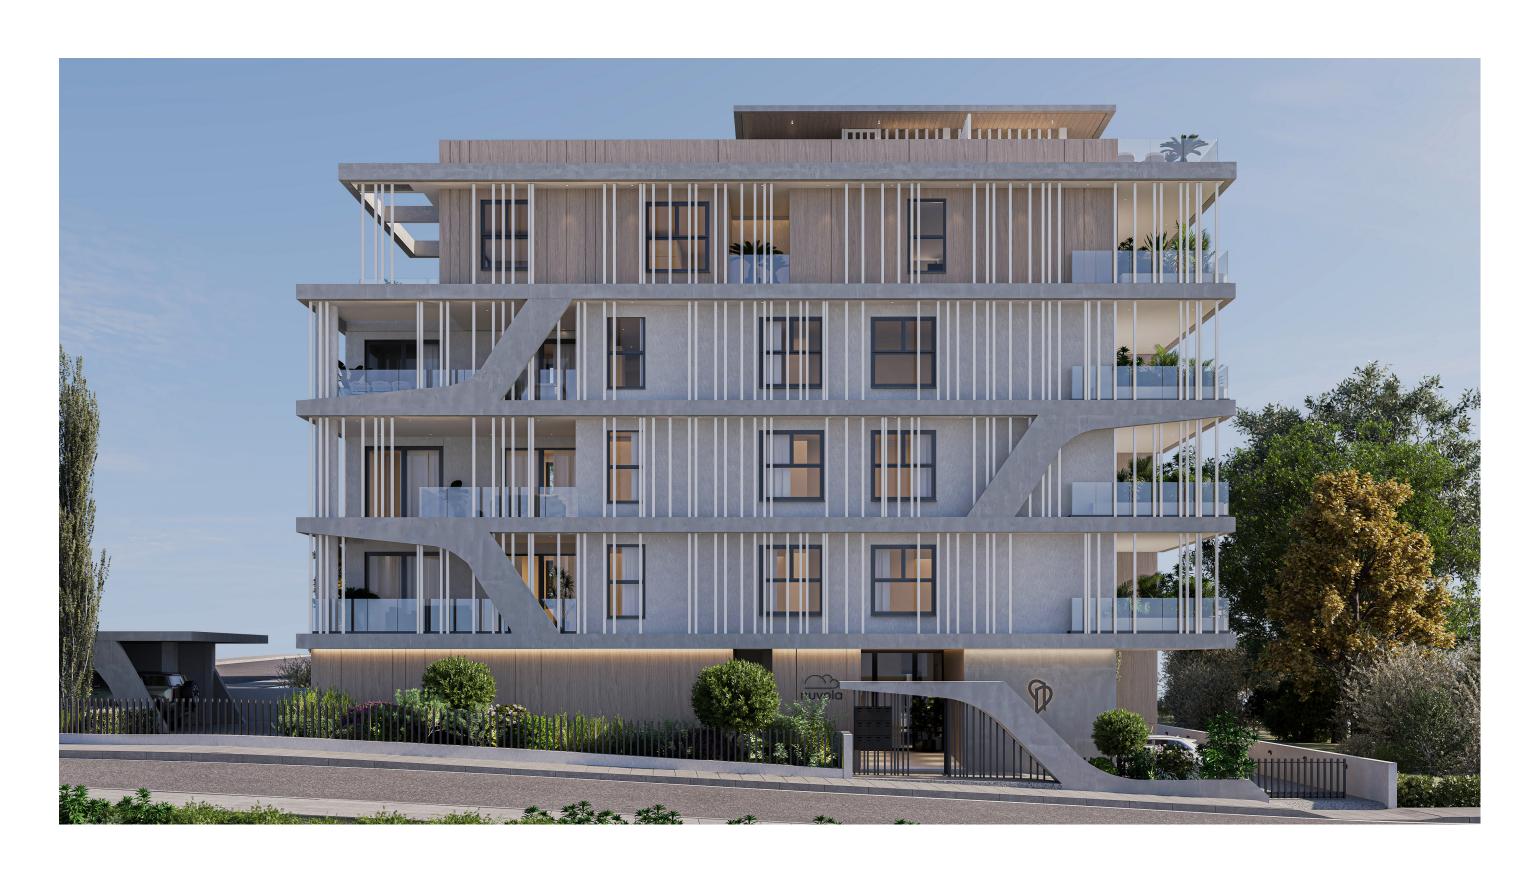

Nuvola Residence presents a selection of 11 superb units situated on the most elevated side of the distinctive Columbia area in Limassol.

The project embodies the best of contemporary living that remains coherent with beautiful and practical spaces and high quality materials.

The overall residential mass is primarily southward looking with uninterrupted picturesque views of greenery, sea, sunlight and priceless moments.

# CONTEMPORARY DESIGN

Nuvola exudes minimal sophistication and organic individuality. It was designed to embrace the view and create an open feel using a mixture of light and shading to mirror the natural world outside.

All apartments are designed and built to the highest standards with all the advantages of modern living. High ceilings, hidden LED lighting and ceiling mounted A/C units are some of the criteria used to experience an unparalleled luxury lifestyle.

Each apartment is also designed for day-to-day convenience. Bright, airy living spaces for people to live in, to laugh in and to write their own stories.