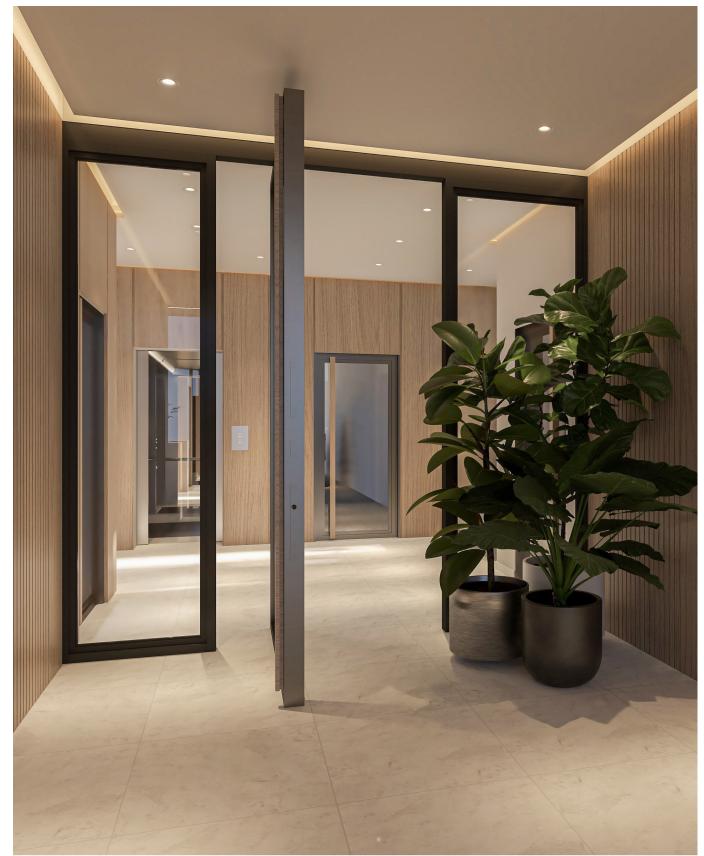

# CONTEMPORARY DESIGN

Nuvola exudes minimal sophistication and organic individuality. It was designed to embrace the view and create an open feel using a mixture of light and shading to mirror the natural world outside.

All apartments are designed and built to the highest standards with all the advantages of modern living. High ceilings, hidden LED lighting and ceiling mounted A/C units are some of the criteria used to experience an unparalleled luxury lifestyle.

Each apartment is also designed for day-to-day convenience. Bright, airy living spaces for people to live in, to laugh in and to write their own stories.