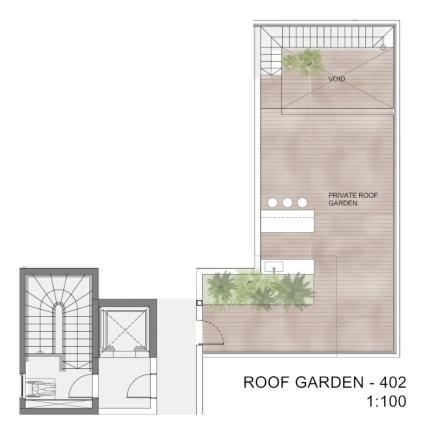

nimal sophistication and organic individuality. It was designed to embrace the view and create an open feel using a mixture of light and shading to mirror the natural world outside.

All apartments are designed and built to the highest standards with all the advantages of modern living. High ceilings, hidden LED lighting and ceiling mounted A/C units are some of the criteria used to experience an unparalleled luxury lifestyle.

Each apartment is also designed for day-to-day convenience. Bright, airy living spaces for people to live in, to laugh in and to write their own stories.































# GENERAL FLOOR PLAN





# APARTMENTS 101, 201 & 301



# APARTMENTS 102, 202 & 302



# APARTMENTS 103, 203 & 303



### APARTMENT 401



FOURTH FLOOR - 401 1:100

# APARTMENT 402





### **DOMO PROPERTIES**

Based in Limassol, we take great pride in distinctive projects across the city we love. With a strong focus on functional aesthetics, technology and sustainability we believe we make our customers lives better while protecting this island we call home.

### **OUR PHILOSOPHY**

Spaces and places must have a positive impact on the people who use them and their surroundings. This is why we pursue to develop innovative, elegant and sustainable buildings that celebrate the use of natural light and the latest technologies. We strongly appreciate the importance of social, environmental and economic issues and work hard to address them with a caring approach to the way we design, develop and provision for our developments. The ultimate goal is to deliver life enhancing