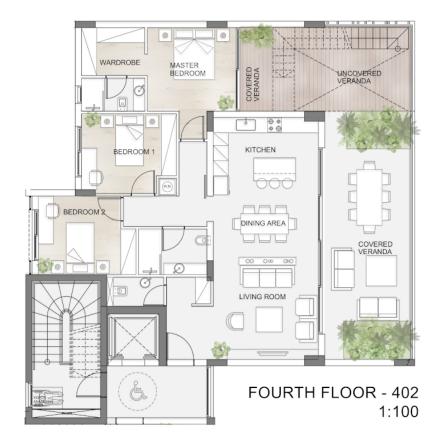

mal sophistication and organic individuality. It was designed to embrace the view and create an open feel using a mixture of light and shading to mirror the natural world outside.

All apartments are designed and built to the highest standards with all the advantages of modern living. High ceilings, hidden LED lighting and ceiling mounted A/C units are some of the criteria used to experience an unparalleled luxury lifestyle.

Each apartment is also designed for day-to-day convenience. Bright, airy living spaces for people to live in, to laugh in and to write their own stories.































# GENERAL FLOOR PLAN





# APARTMENTS 101, 201 & 301



# APARTMENTS 102, 202 & 302



# APARTMENTS 103, 203 & 303



### APARTMENT 401



FOURTH FLOOR - 401 1:100

# APARTMENT 402





### **DOMO PROPERTIES**

Based in Limassol, we take great pride in distinctive projects across the city we love. With a strong focus on functional aesthetics, technology and sustainability we believe we make our customers lives better while protecting this island we call home.

### **OUR PHILOSOPHY**

Spaces and places must have a positive impact on the people who use them and their surroundings. This is why we pursue to develop innovative, elegant and sustainable buildings that celebrate the use of natural light and the latest technologies. We strongly appreciate the importance of social, environmental and economic issues and work hard to address them with a caring approach to the way we design, develop and provision for our developments. The ultimate goal is to deliver life enhancing p