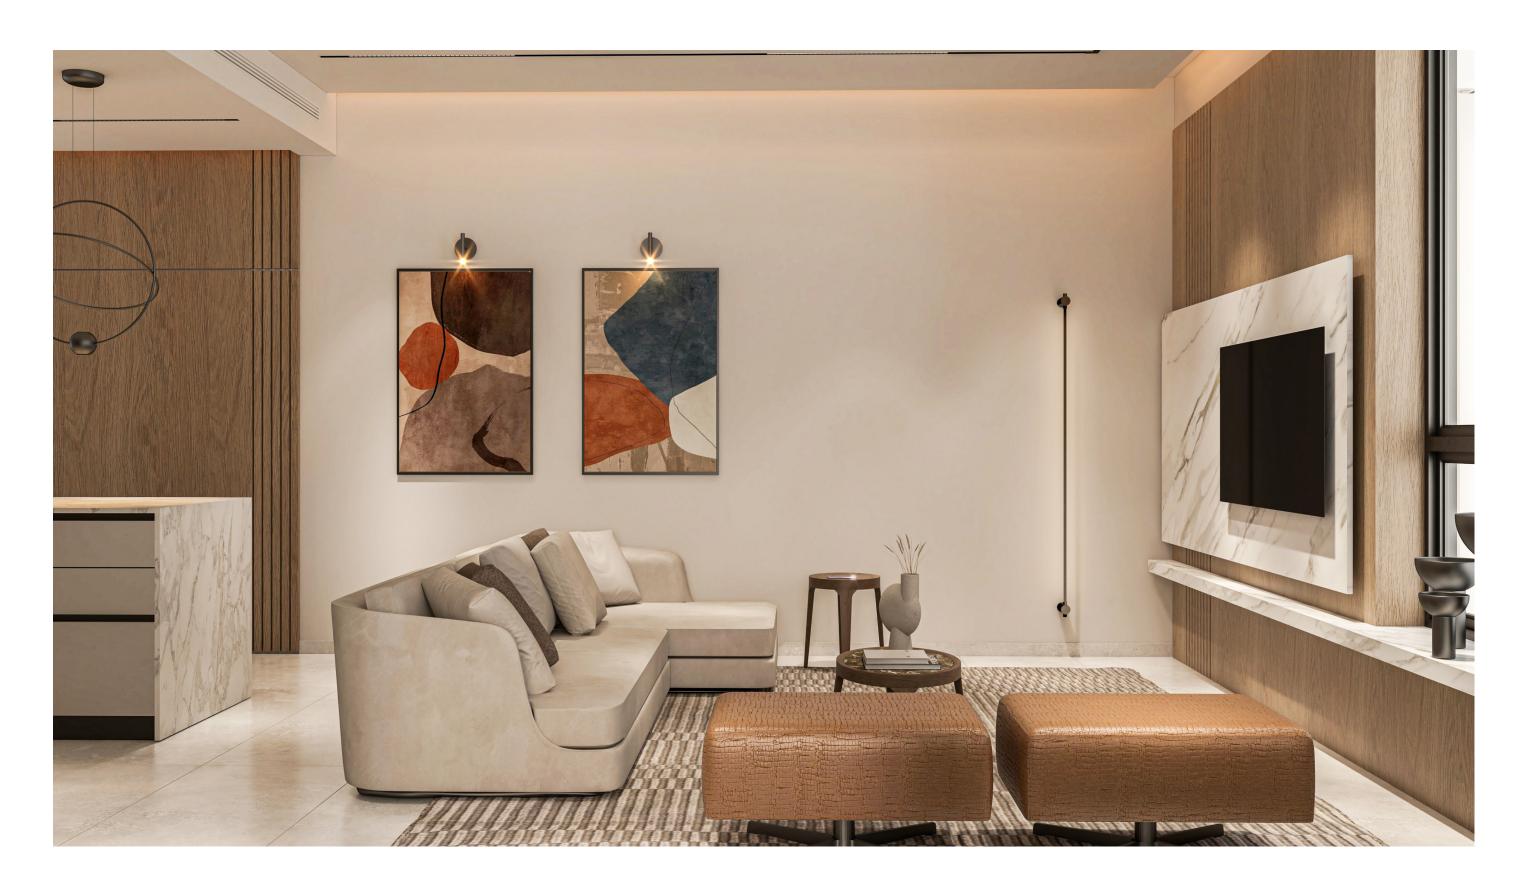

# CONTEMPORARY DESIGN

Nuvola exudes minimal sophistication and organic individuality. It was designed to embrace the view and create an open feel using a mixture of light and shading to mirror the natural world outside.

All apartments are designed and built to the highest standards with all the advantages of modern living. High ceilings, hidden LED lighting and ceiling mounted A/C units are some of the criteria used to experience an unparalleled luxury lifestyle.

Each apartment is also designed for day-to-day convenience. Bright, airy living spaces for people to live in, to laugh in and to write their own stories.