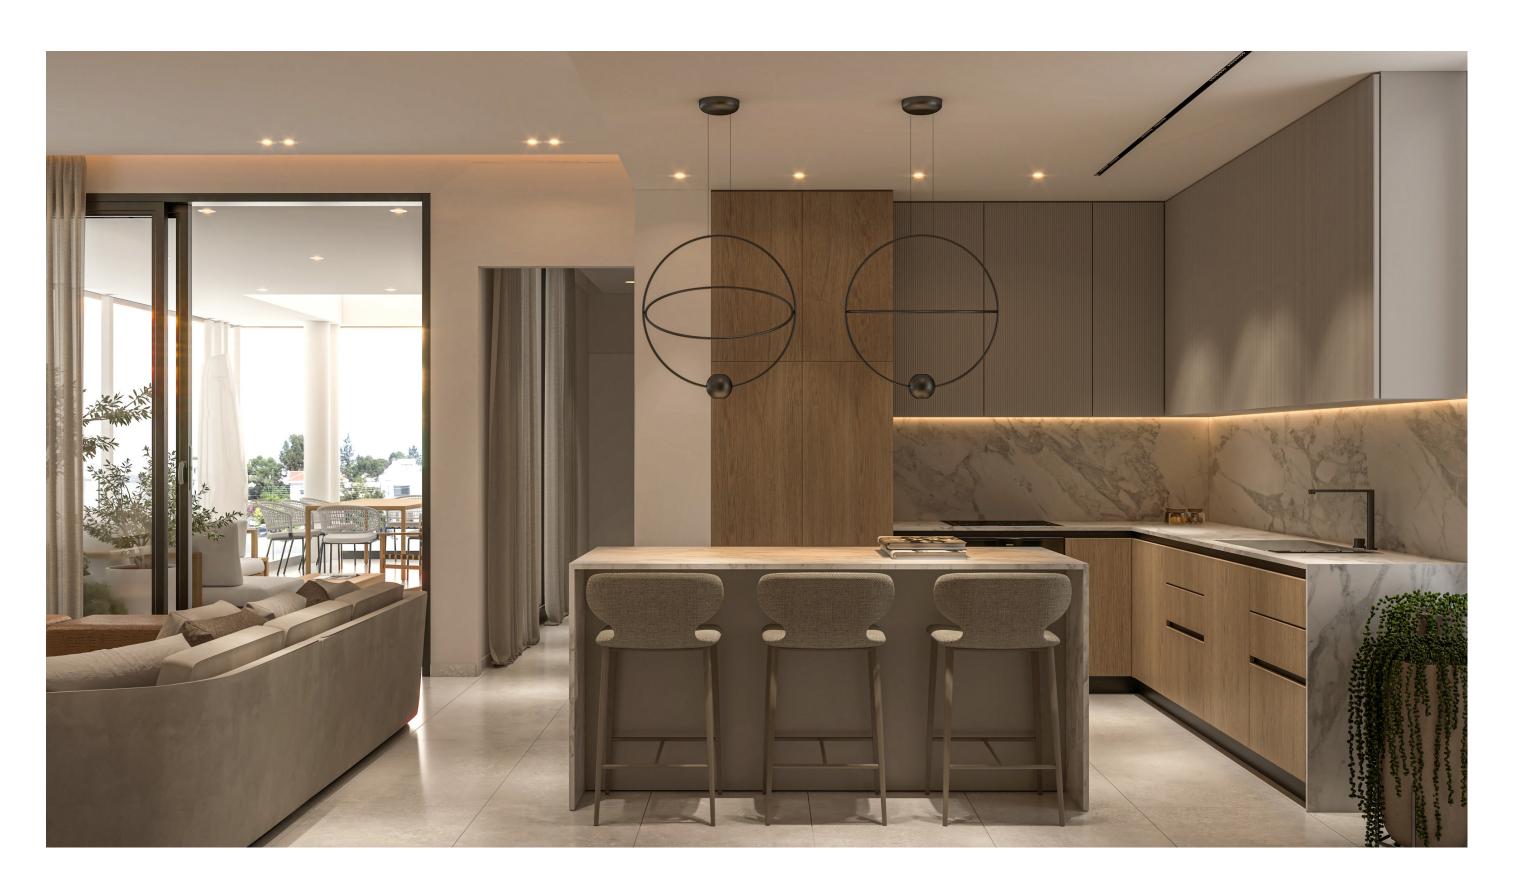

# CONTEMPORARY DESIGN

Nuvola exudes minimal sophistication and organic individuality. It was designed to embrace the view and create an open feel using a mixture of light and shading to mirror the natural world outside.

All apartments are designed and built to the highest standards with all the advantages of modern living. High ceilings, hidden LED lighting and ceiling mounted A/C units are some of the criteria used to experience an unparalleled luxury lifestyle.

Each apartment is also designed for day-to-day convenience. Bright, airy living spaces for people to live in, to laugh in and to write their own stories.