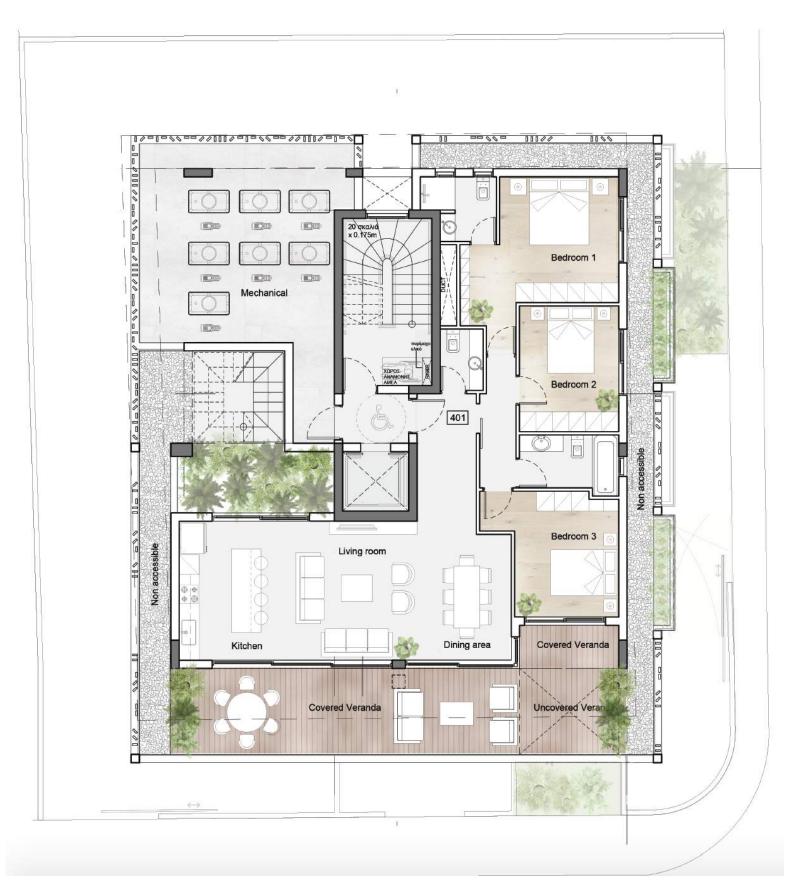

ld outside.

All apartments are designed and built to the highest standards with all the advantages of modern living. High ceilings, hidden LED lighting and ceiling mounted A/C units are some of the criteria used to experience an unparalleled luxury lifestyle.

Each apartment is also designed for day-to-day convenience. Bright, airy living spaces for people to live in, to laugh in and to write their own stories.









# MAIN FEATURES



Building complies with the local regulations of Energy Performance and has received a certificate of energy class

(Cat 5) structured cabling that is ready to accommodate

All kitchen and food preparation are as are protected by state of the art fire alarm ceiling systems ready to activate



# GROUND FLOOR



# FIRST AND SECOND FLOOR



# FOURTH FLOOR



# ROOF GARDEN



### DOMO PROPERTIES

Based in Limassol, we take great pride in distinctive projects across the city we love. With a strong focus on functional aesthetics, technology and sustainability we believe we make our customers lives better while protecting this island we call home.

### OUR PHILOSOPHY

Spaces and places must have a positive impact on the people who use them and their surroundings. This is why we pursue to develop innovative, elegant and sustainable buildings that celebrate the use of natural light and the latest technologies. We strongly appreciate the importance of social, environmental and economic issues and work hard to address them with a caring approach to the way we design, develop and provision for our developments. The ultimate goal is to deliver life en