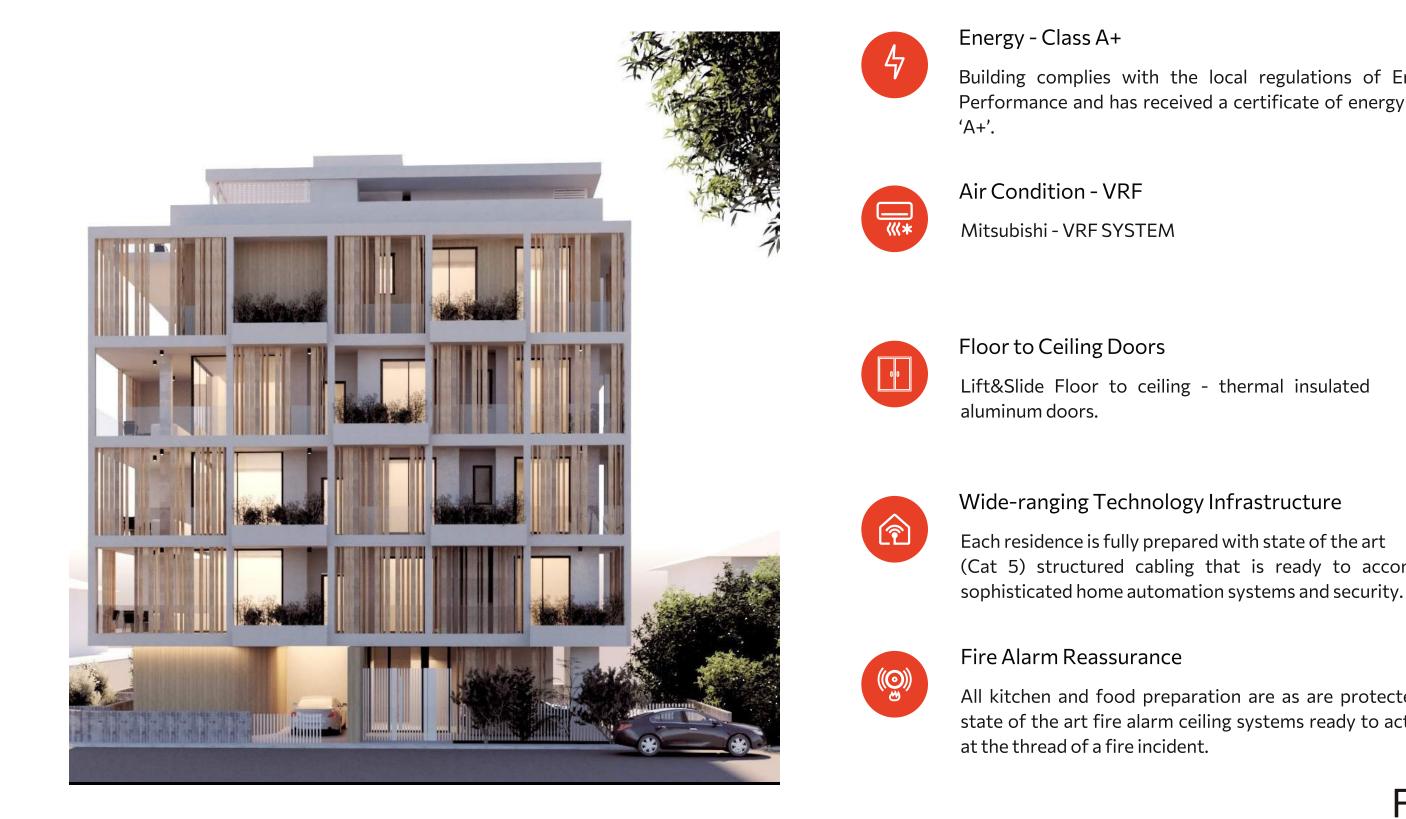

# MAIN FEATURES

Building complies with the local regulations of Energy Performance and has received a certificate of energy class

(Cat 5) structured cabling that is ready to accommodate

All kitchen and food preparation are as are protected by state of the art fire alarm ceiling systems ready to activate