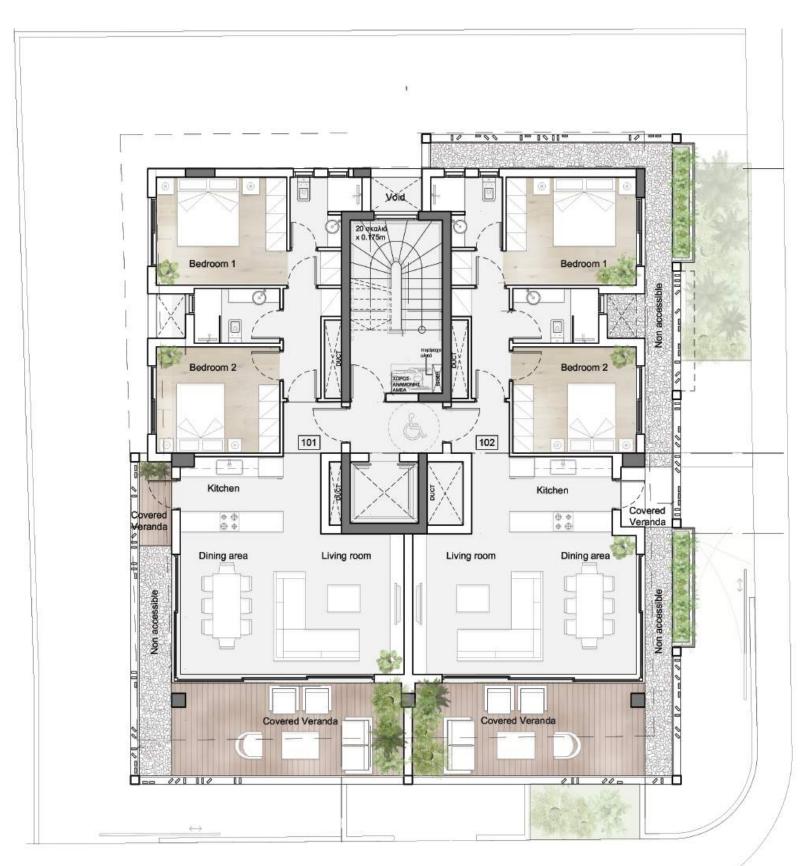

or the natural world outside.

All apartments are designed and built to the highest standards with all the advantages of modern living. High ceilings, hidden LED lighting and ceiling mounted A/C units are some of the criteria used to experience an unparalleled luxury lifestyle.

Each apartment is also designed for day-to-day convenience. Bright, airy living spaces for people to live in, to laugh in and to write their own stories.









# MAIN FEATURES



Building complies with the local regulations of Energy Performance and has received a certificate of energy class

(Cat 5) structured cabling that is ready to accommodate

All kitchen and food preparation are as are protected by state of the art fire alarm ceiling systems ready to activate



# GROUND FLOOR



# FIRST AND SECOND FLOOR



# FOURTH FLOOR



# ROOF GARDEN



### DOMO PROPERTIES

Based in Limassol, we take great pride in distinctive projects across the city we love. With a strong focus on functional aesthetics, technology and sustainability we believe we make our customers lives better while protecting this island we call home.

### OUR PHILOSOPHY

Spaces and places must have a positive impact on the people who use them and their surroundings. This is why we pursue to develop innovative, elegant and sustainable buildings that celebrate the use of natural light and the latest technologies. We strongly appreciate the importance of social, environmental and economic issues and work hard to address them with a caring approach to the way we design, develop and provision for our developments. The ultimate goal is