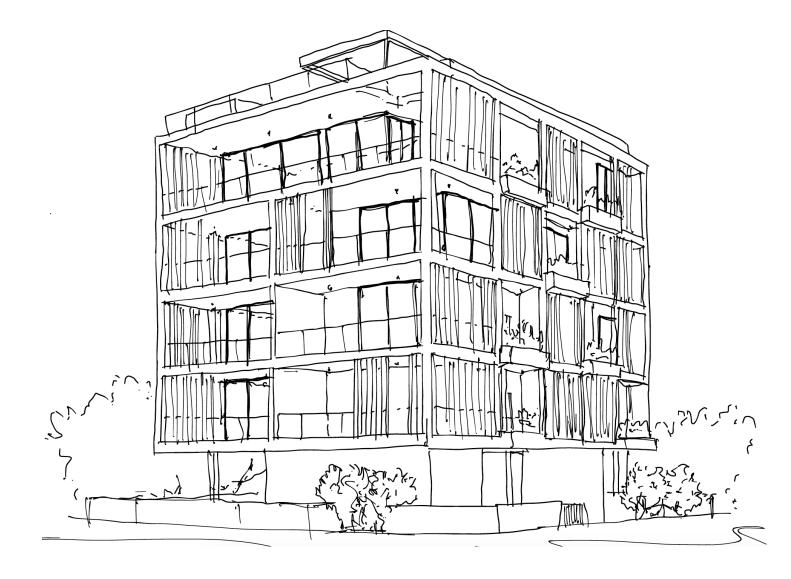

Fjord Residence presents a selection of 7 superb units situated in one of the most sought after neighborhoods in the heart of Limassol.

The project embodies the best of contemporary esthetics inspired by Scandinavian design that is consistent with functionality and quality materials.

The residence is cleverly oriented on a southward corner plot on Kimonos street offering rich daylight ambience and pleasant views of the city.

### EXCELLENCE IN EVERY DETAIL

Fjord has challenged every single traditional design argument. Incremental improvements to the overall design and structure have been painstakingly applied and carried out to exceptional standards. The finished building brings genuine satisfaction to the team, as everything has come together to form the attractive masterpiece you see today.

### SOUTHWARD PRIVACY

The structure has been thoughtfully designed to offer southward views for each apartment, whilst overlooking the street in appropriate privacy. The clean lines of the architecture and large sized windows mean bright rooms where natural sunlight can flood in unhindered.