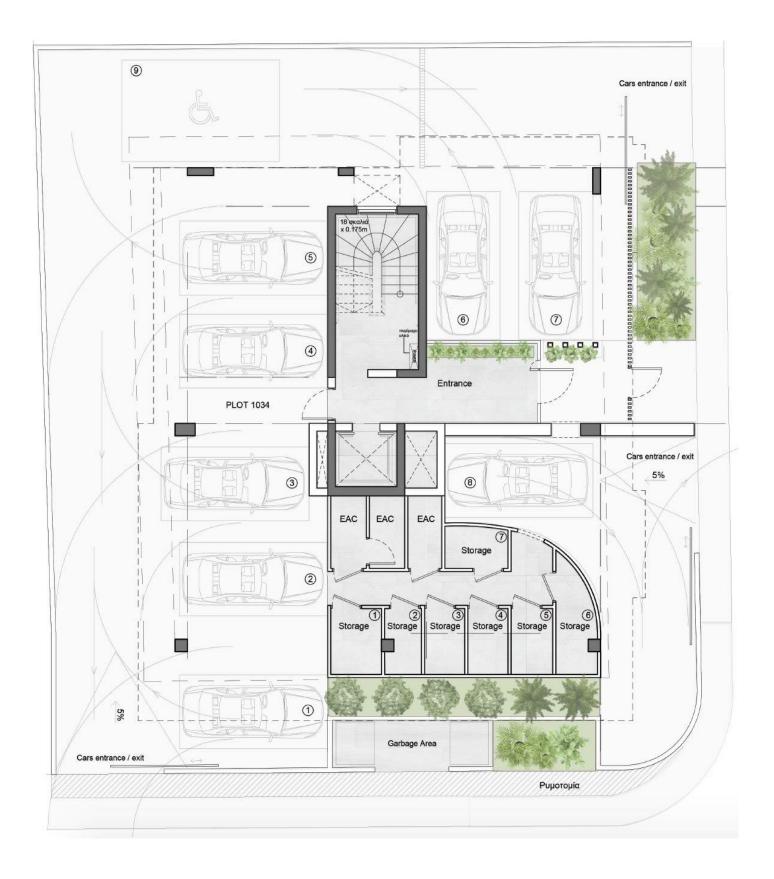

of light and shading to mirror the natural world outside.

All apartments are designed and built to the highest standards with all the advantages of modern living. High ceilings, hidden LED lighting and ceiling mounted A/C units are some of the criteria used to experience an unparalleled luxury lifestyle.

Each apartment is also designed for day-to-day convenience. Bright, airy living spaces for people to live in, to laugh in and to write their own stories.









# MAIN FEATURES



Building complies with the local regulations of Energy Performance and has received a certificate of energy class

(Cat 5) structured cabling that is ready to accommodate

All kitchen and food preparation are as are protected by state of the art fire alarm ceiling systems ready to activate



# GROUND FLOOR



# FIRST AND SECOND FLOOR



# FOURTH FLOOR



# ROOF GARDEN



### DOMO PROPERTIES

Based in Limassol, we take great pride in distinctive projects across the city we love. With a strong focus on functional aesthetics, technology and sustainability we believe we make our customers lives better while protecting this island we call home.

### OUR PHILOSOPHY

Spaces and places must have a positive impact on the people who use them and their surroundings. This is why we pursue to develop innovative, elegant and sustainable buildings that celebrate the use of natural light and the latest technologies. We strongly appreciate the importance of social, environmental and economic issues and work hard to address them with a caring approach to the way we design, develop and provision for our develop