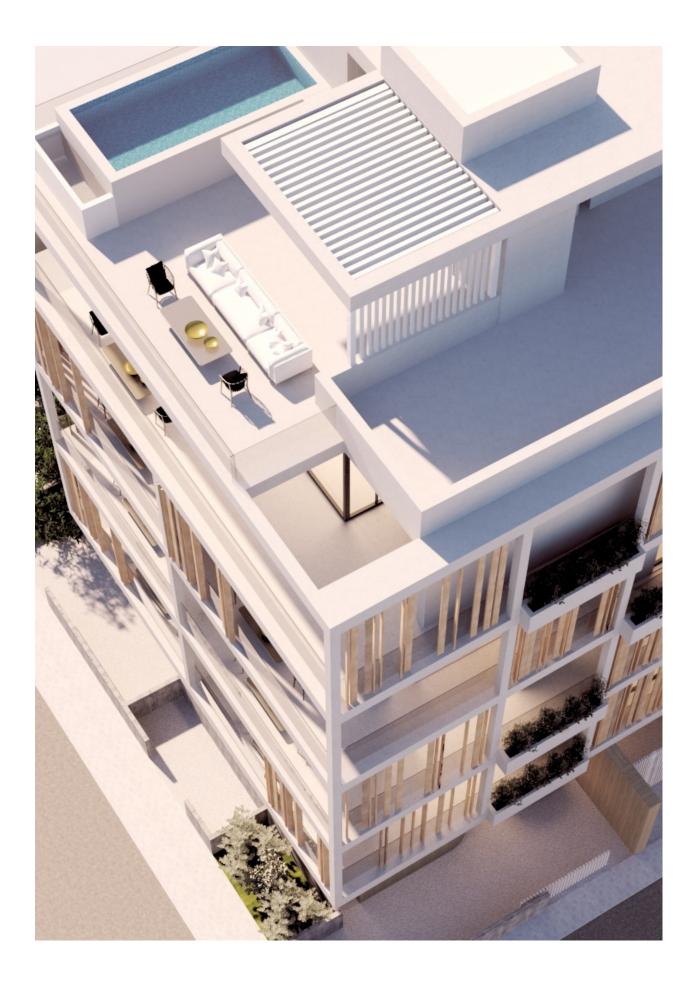

# ROOF GARDEN

### SOUTHWARD PRIVACY

The structure has been thoughtfully designed to offer southward views for each apartment, whilst overlooking the street in appropriate privacy. The clean lines of the architecture and large sized windows mean bright rooms where natural sunlight can flood in unhindered.

The residence is cleverly oriented on a southward corner plot on Kimonos street offering rich daylight ambience and pleasant views of the city.