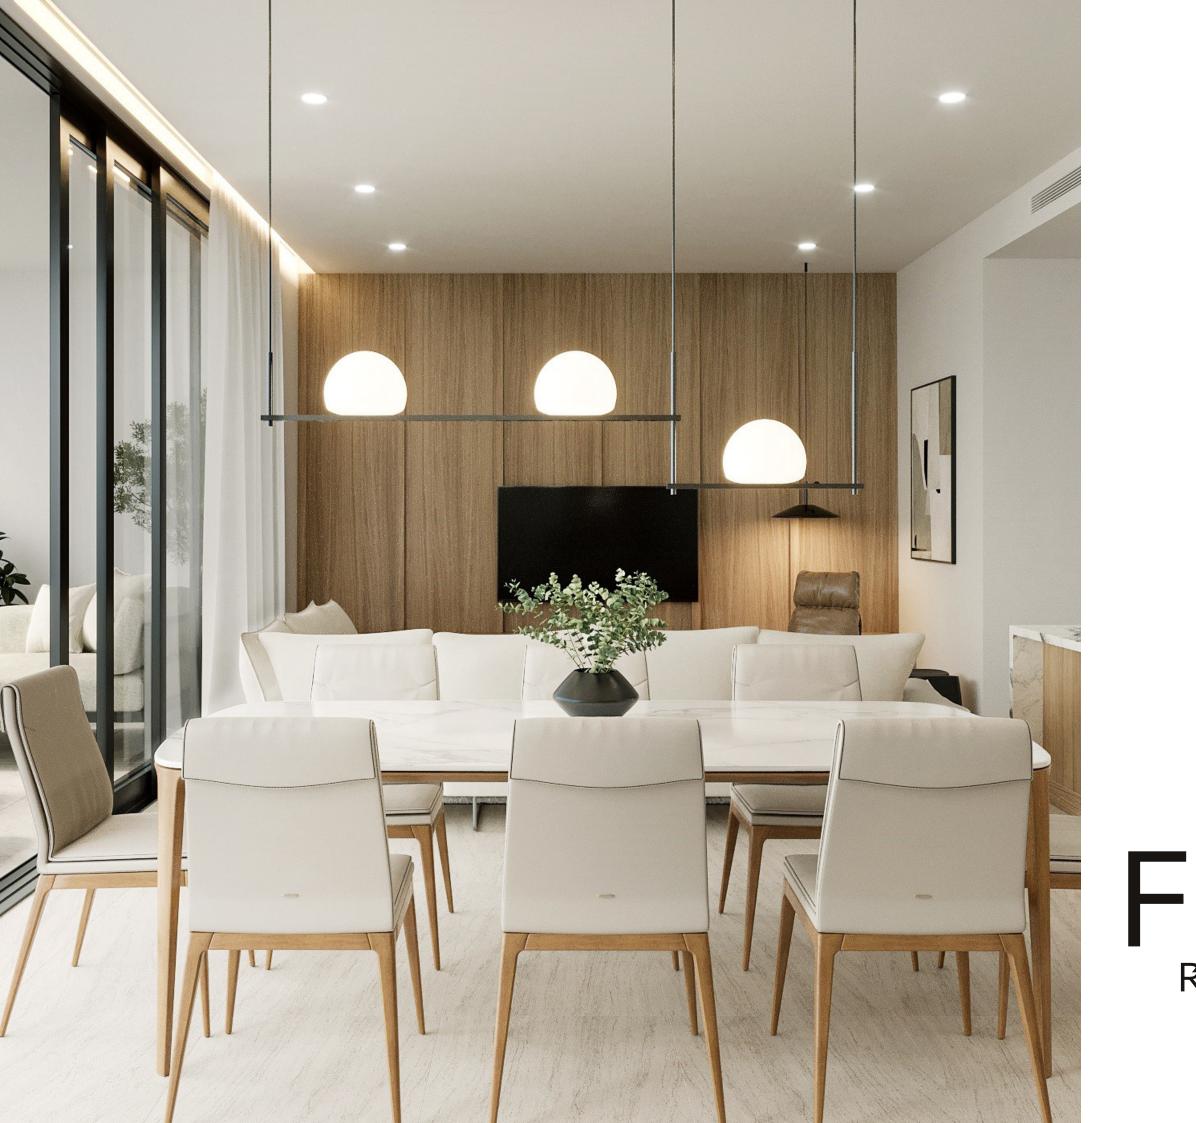

# CONTEMPORARY DESIGN

Fjord exudes minimal sophistication and organic individuality. It was designed to embrace the view and create an open feel using a mixture of light and shading to mirror the natural world outside.

All apartments are designed and built to the highest standards with all the advantages of modern living. High ceilings, hidden LED lighting and ceiling mounted A/C units are some of the criteria used to experience an unparalleled luxury lifestyle.

Each apartment is also designed for day-to-day convenience. Bright, airy living spaces for people to live in, to laugh in and to write their own stories.