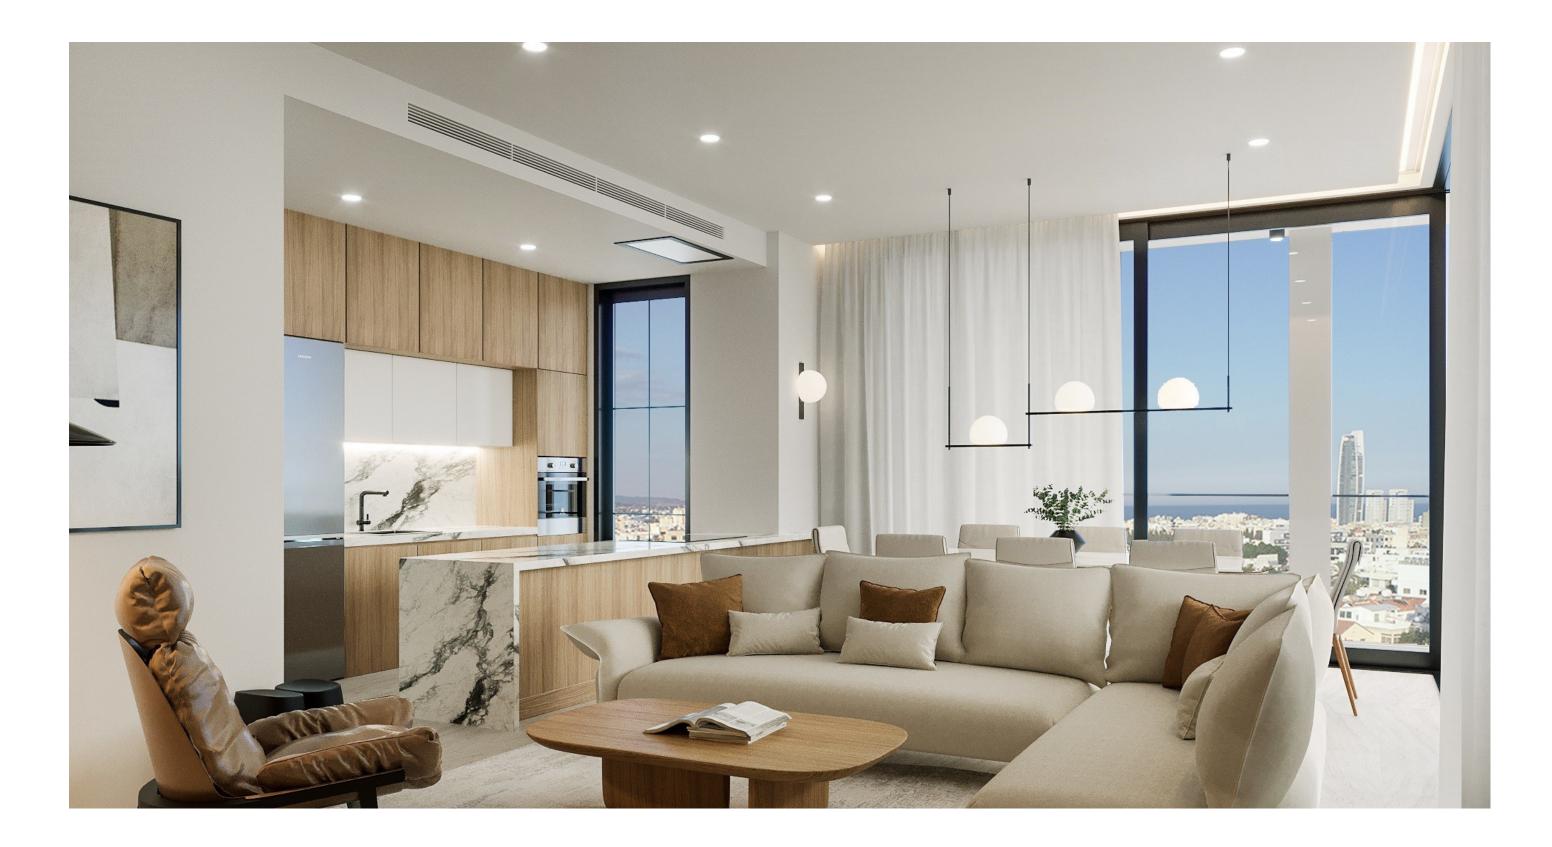

# CONTEMPORARY DESIGN

Fjord exudes minimal sophistication and organic individuality. It was designed to embrace the view and create an open feel using a mixture of light and shading to mirror the natural world outside.

All apartments are designed and built to the highest standards with all the advantages of modern living. High ceilings, hidden LED lighting and ceiling mounted A/C units are some of the criteria used to experience an unparalleled luxury lifestyle.

Each apartment is also designed for day-to-day convenience. Bright, airy living spaces for people to live in, to laugh in and to write their own stories.