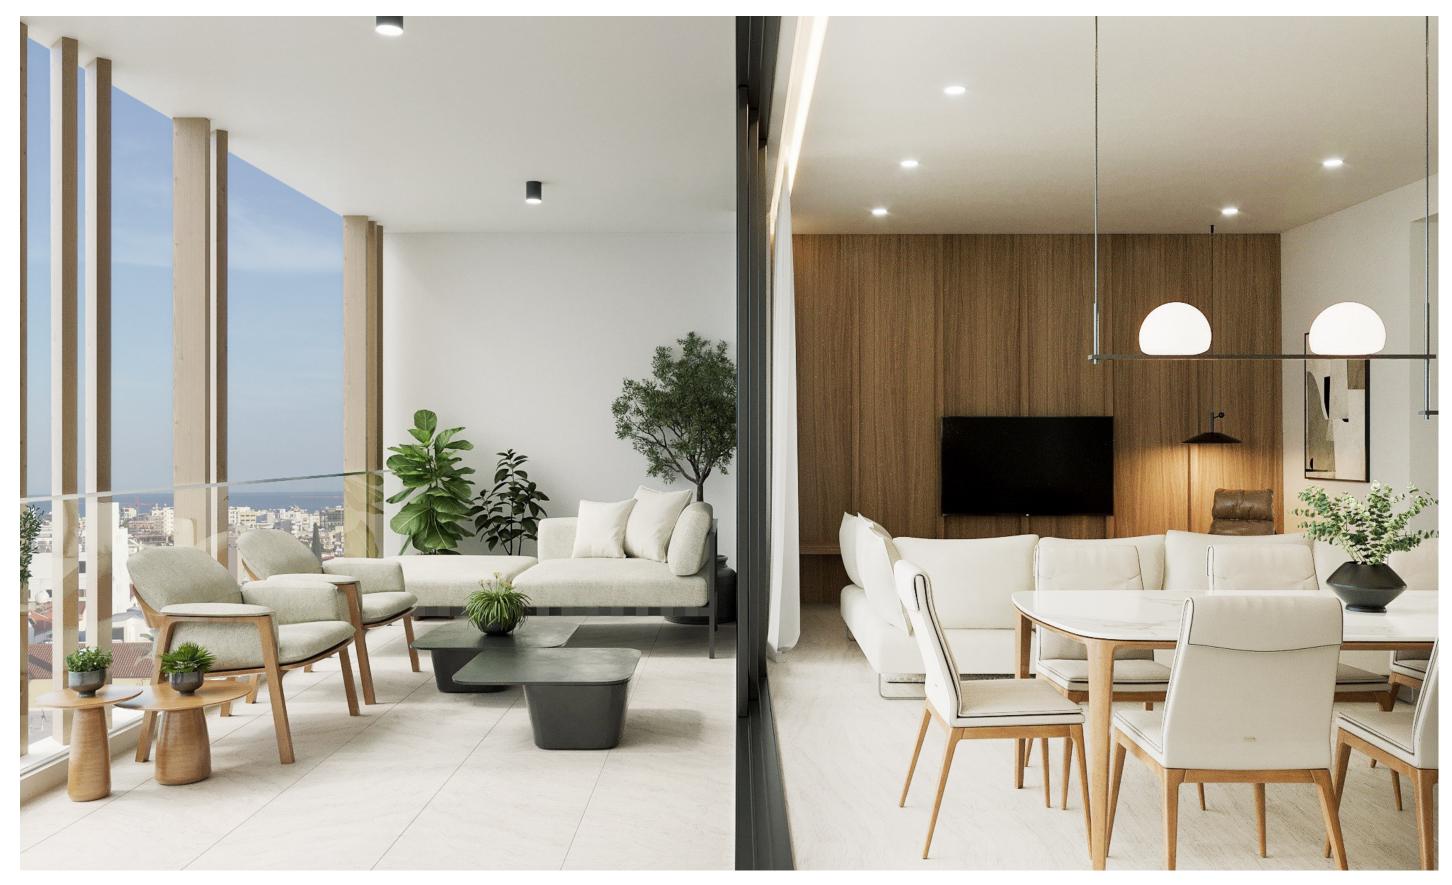

# CONTEMPORARY DESIGN

Fjord exudes minimal sophistication and organic individuality. It was designed to embrace the view and create an open feel using a mixture of light and shading to mirror the natural world outside.

All apartments are designed and built to the highest standards with all the advantages of modern living. High ceilings, hidden LED lighting and ceiling mounted A/C units are some of the criteria used to experience an unparalleled luxury lifestyle.

Each apartment is also designed for day-to-day convenience. Bright, airy living spaces for people to live in, to laugh in and to write their own stories.