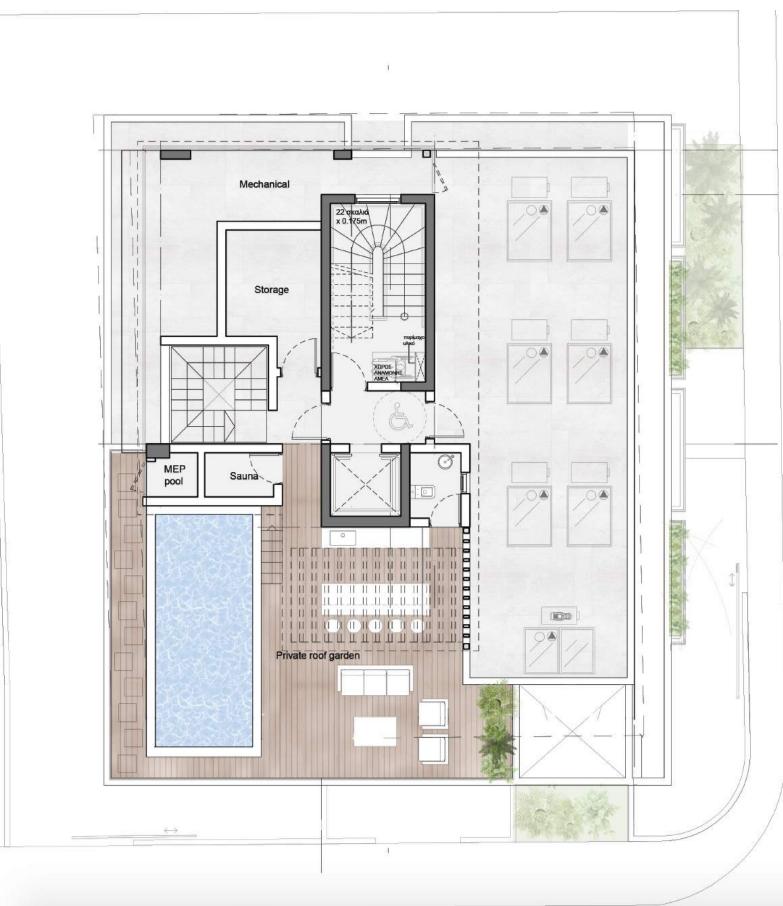

apartments are designed and built to the highest standards with all the advantages of modern living. High ceilings, hidden LED lighting and ceiling mounted A/C units are some of the criteria used to experience an unparalleled luxury lifestyle.

Each apartment is also designed for day-to-day convenience. Bright, airy living spaces for people to live in, to laugh in and to write their own stories.









# MAIN FEATURES



Building complies with the local regulations of Energy Performance and has received a certificate of energy class

(Cat 5) structured cabling that is ready to accommodate

All kitchen and food preparation are as are protected by state of the art fire alarm ceiling systems ready to activate



# GROUND FLOOR



# FIRST AND SECOND FLOOR



# FOURTH FLOOR



# ROOF GARDEN



### DOMO PROPERTIES

Based in Limassol, we take great pride in distinctive projects across the city we love. With a strong focus on functional aesthetics, technology and sustainability we believe we make our customers lives better while protecting this island we call home.

### OUR PHILOSOPHY

Spaces and places must have a positive impact on the people who use them and their surroundings. This is why we pursue to develop innovative, elegant and sustainable buildings that celebrate the use of natural light and the latest technologies. We strongly appreciate the importance of social, environmental and economic issues and work hard to address them with a caring approach to the way we design, develop and provision for our developments. The ultimate goal is to deliver life enhancing propertie