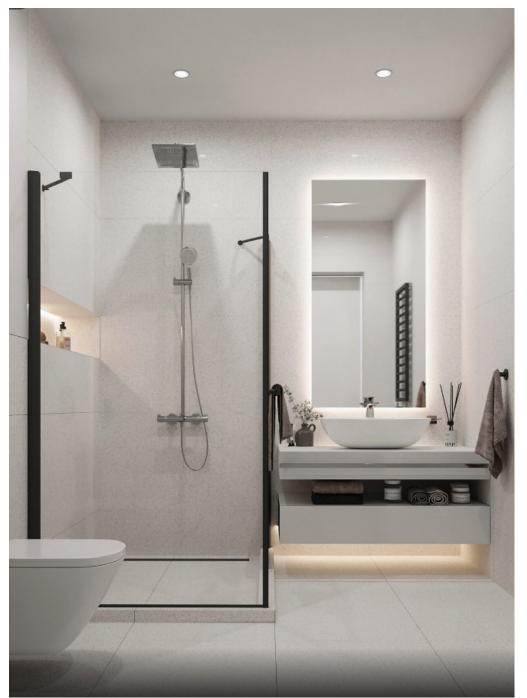

All apartments are designed and built to the highest standards with all the advantages of modern living. High ceilings, hidden LED lighting and ceiling mounted A/C units are some of the criteria used to experience an unparalleled luxury lifestyle.

#### **FLOORS**

- i. The entrance hall, bathrooms, kitchen, living and dining areas will be finished with large sized ceramic tiles.
- ii. The bedrooms will have Floating type wooden parquet.
- iii. The terrace will be paved with anti-slip ceramic tiles.

#### WALL FINISHES INTERNAL

- i. All surfaces will be finished with spatula and painted with three coats of emulsion paint.
- ii. The bathrooms will be lined with ceramic wall tiles up to a height of 2.4m.iii. Guest toilets will be a combination of paint and ceramic tiles.

### **SANITARY WARE & MIXERS**

- i. Mixers will be high quality single lever.
- ii. Stainless steel or stone sinks will be provided in the kitchens.
- iii. High quality sanitary ware will be installed complete with accessories.
- iv. Wall mounted toilets with concealed cistern can be optionally installed.
- v. Glazed cubicles for showers and tempered glass splash screens for bathtubs.