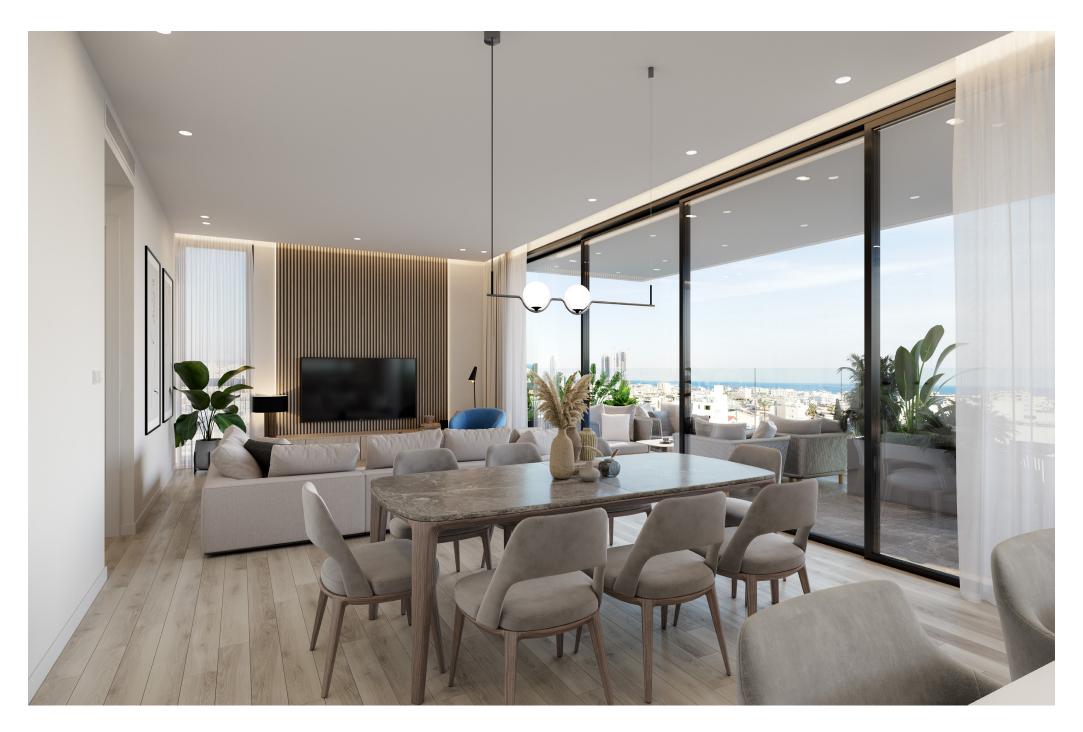

# Contemporary Design Philosophy

Del Sur exudes minimal sophistication and organic individuality. It was designed to embrace the view and create an open feel using a mixture of light and shading to mirror the natural world outside.

All apartments are designed and built to the highest standards with all the advantages of modern living. High ceilings, hidden LED lighting and ceiling mounted A/C units are some of the criteria used to experience an unparalleled luxury lifestyle.

Each apartment is also designed for day-to-day convenience. Bright, airy living spaces for people to live in, to laugh in and to write their own stories.

Del Sur

Del Sur

Del Sur

Del Sur

Del Sur

Del Sur

Del Sur