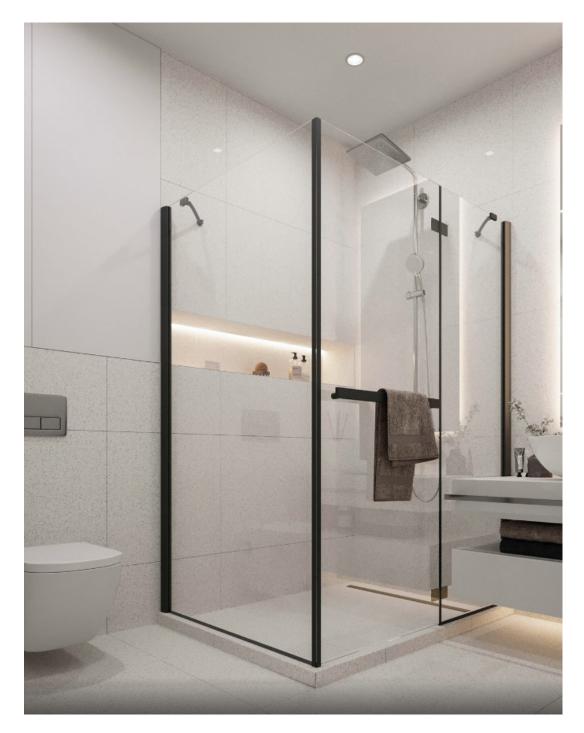

### **SANITARY WARE & MIXERS**

- i. Mixers will be high quality single lever.
- ii. Stainless steel or stone sinks will be provided in the kitchens.
- iii. High quality sanitary ware will be installed complete with accessories.
- iv. Wall mounted toilets with concealed cistern can be optionally installed.
- v. Glazed cubicles for showers and tempered glass splash screens for bathtubs.