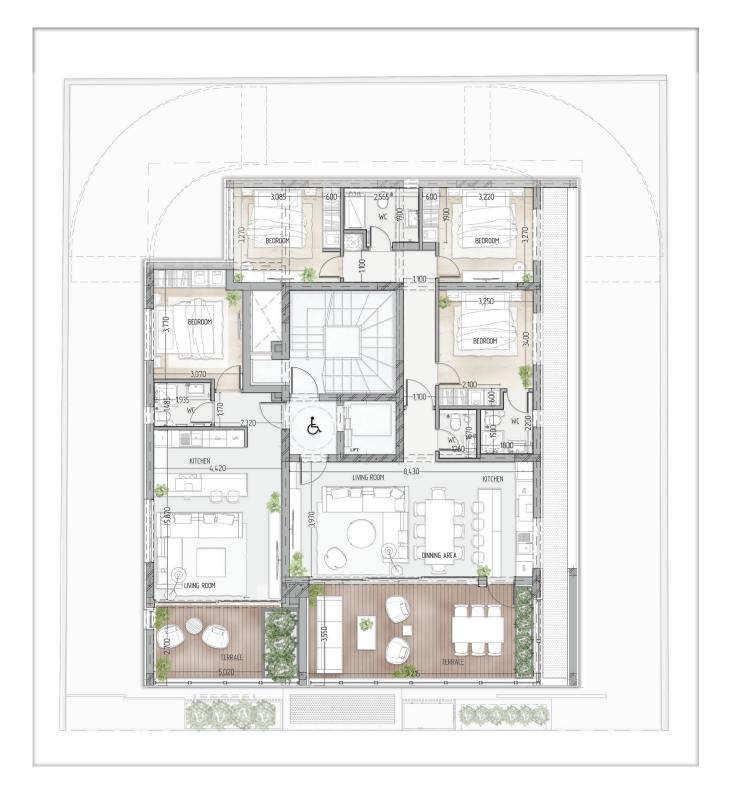

# General Plan

FLOOR 1,2

BEDROOM -3,070-2,320 KITCHEN 4,420 LIVING ROOM TERRACE

-5,020-

APARTMENT 101, 201