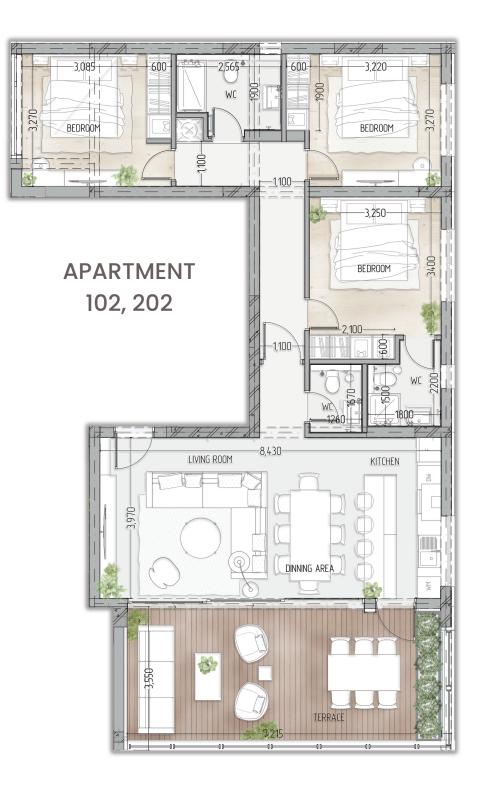

# General Plan

FLOOR 1,2

BEDROOM -3,070-2,320 KITCHEN 4,420 LIVING ROOM TERRACE

-5,020-

APARTMENT 101, 201