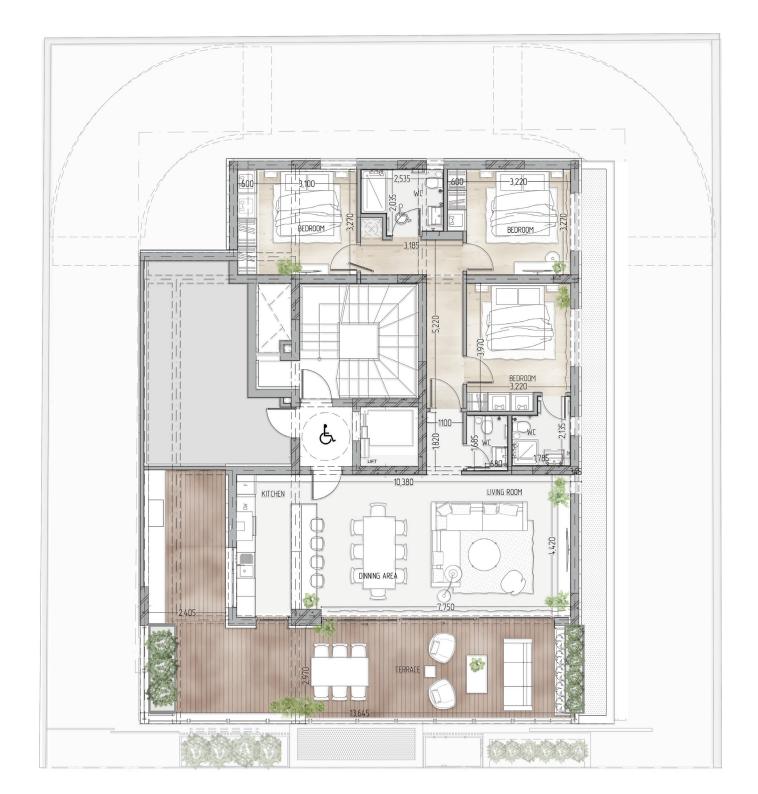

tructure.



## **Environmentally Friendly Materials**

Del Sur has a certificate of energy efficiency of grade 'A'. The stringent design and European specifications have been met or exceeded to attain this standard.



## Photovoltaics & Net Metering

The development will include the installation of a photovoltaics system on the rooftop. An option on the basis of first come/first served to achieve low consumption homes.



## **Electric Vehicle Charging Stations**

The building offers a complete provision for the installation of an electric charge station for Electric or Hybrid Vehicles. This option can be offered on each parking station as well.



# General Plan

FLOOR 1,2



BEDROOM -3,070-2,320 KITCHEN 4,420 LIVING ROOM TERRACE

-5,020-

APARTMENT 101, 201



# General Plan

FLOOR 3



# General Plan

FLOOR 4



## Detailed Specifications



## **CONCRETE STRUCTURE**

Del Sur Residence fully complies with the European regulation of the anti- seismic code.

### **WALLS**

- i. 250mm brickwork cladded with 8mm polystyrene slabs for thermal insulation plaster to meet standards of insulation for energy efficiency of Class "A".
- ii. Internal walls are 100mm brickwork for insulation and soundproofing.

#### **FLOORS**

- i. The entrance hall, bathrooms, kitchen, living and dining areas will be finished with large sized ceramic tiles.
- ii. The bedrooms will have Floating type wooden parquet.
- iii. The terrace will be paved with anti-slip ceramic tiles.

## WALL FINISHES EXTERNAL

- i. Blockwork wall surfaces will have three coats of plaster and two coats of external paint