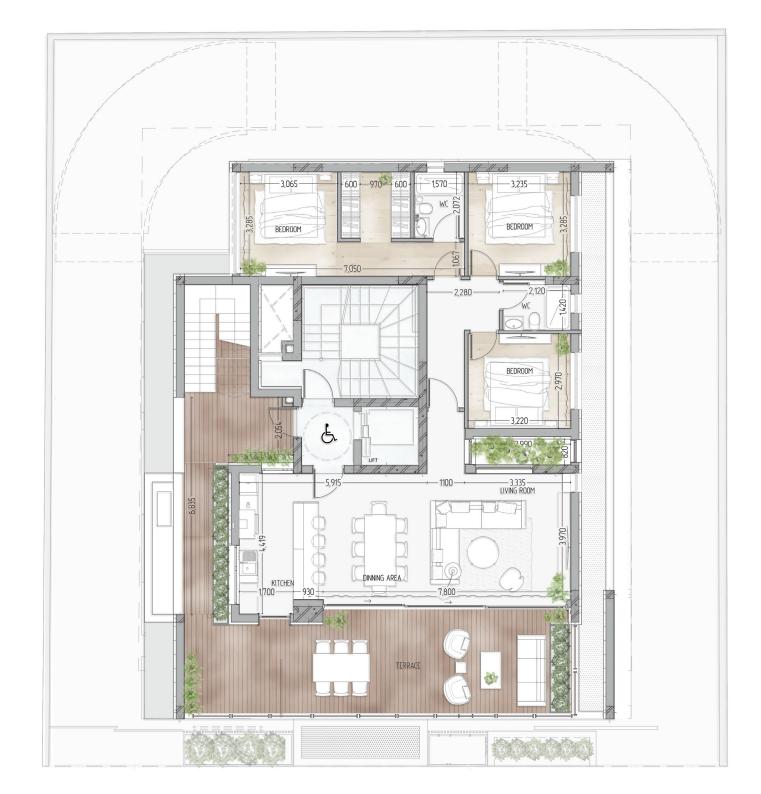

ntally Friendly Materials**

Del Sur has a certificate of energy efficiency of grade 'A'. The stringent design and European specifications have been met or exceeded to attain this standard.



## Photovoltaics & Net Metering

The development will include the installation of a photovoltaics system on the rooftop. An option on the basis of first come/first served to achieve low consumption homes.



## **Electric Vehicle Charging Stations**

The building offers a complete provision for the installation of an electric charge station for Electric or Hybrid Vehicles. This option can be offered on each parking station as well.



# General Plan

FLOOR 1,2



BEDROOM -3,070-2,320 KITCHEN 4,420 LIVING ROOM TERRACE

-5,020-

APARTMENT 101, 201



# General Plan

FLOOR 3



# General Plan

FLOOR 4



## Detailed Specifications



## **CONCRETE STRUCTURE**

Del Sur Residence fully complies with the European regulation of the anti- seismic code.

### **WALLS**

- i. 250mm brickwork cladded with 8mm polystyrene slabs for thermal insulation plaster to meet standards of insulation for energy efficiency of Class "A".
- ii. Internal walls are 100mm brickwork for insulation and soundproofing.

#### **FLOORS**

- i. The entrance hall, bathrooms, kitchen, living and dining areas will be finished with large sized ceramic tiles.
- ii. The bedrooms will have Floating type wooden parquet.
- iii. The terrace will be paved with anti-slip ceramic tiles.

## WALL FINISHES EXTERNAL

- i. Blockwork wall surfaces will have three coats of plaster and two coats of external paint
- ii. Part of the external