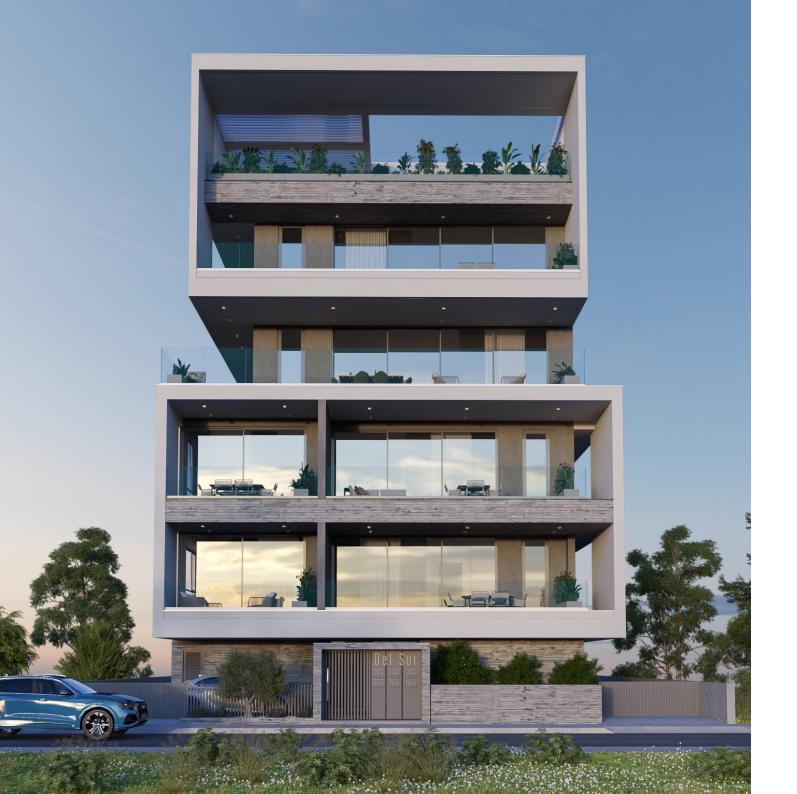

Del Sur presents a selection of just 6 superb apartments situated on the top side of the prestigious Riga Fereou neighbourhood in Limassol centre.

Thoughtfully designed, Del Sur embodies the best of contemporary living harmonized with beautiful and practical spaces enlaced in quality materials.

## Southward Privacy

The structure has been thoughtfully designed to offer southward views for each apartment, whilst overlooking the street in appropriate privacy. The clean lines of the architecture and large sized windows mean bright rooms where natural sunlight can flood in unhindered.

# Contemporary Design Philosophy

Del Sur exudes minimal sophistication and organic individuality. It was designed to embrace the view and create an open feel using a mixture of light and shading to mirror the natural world outside.

## Floor-through & Penthouse Residences

The 3rd full floor residence offers an amazing full floor living courter while the 4th floor penthouse offers an exclusive experience with its rooftop spaces. Both incorporate many additional luxuries and of course heart stirring views of the city and the Mediterranean.

Both full floor residences incorporate uncompromising living spaces and terraces, where family, friends and lovers can enjoy dining, music and life with uncompromised views of the city. Perfect for peace and relaxation no matter what the season or the reason.