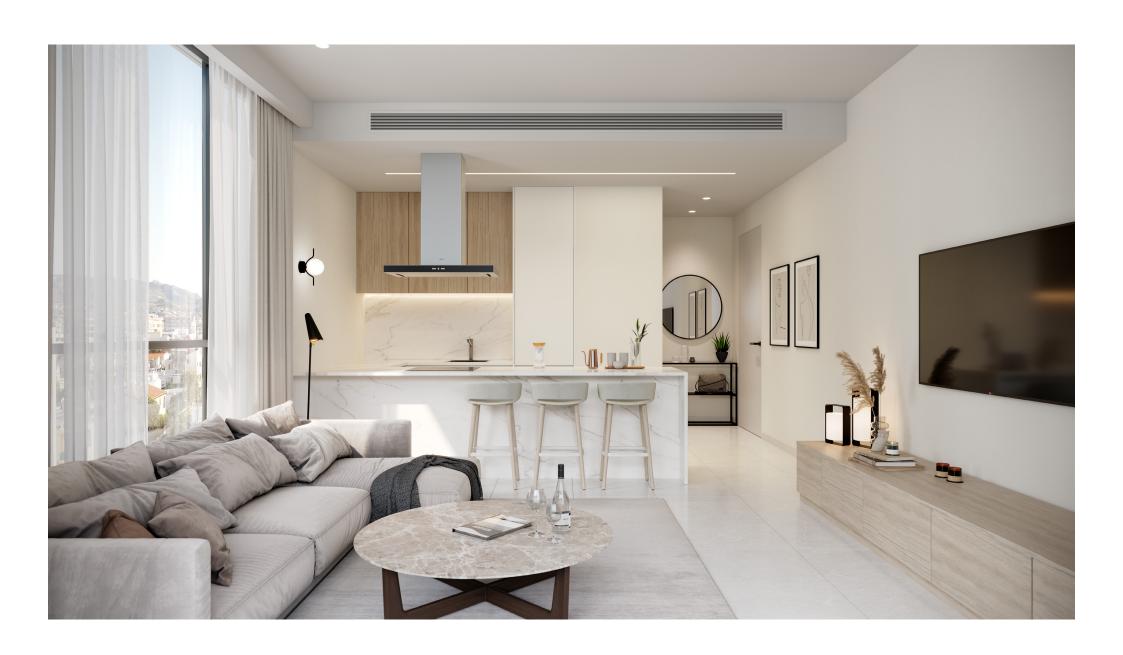

All apartments are designed and built to the highest standards with all the advantages of modern living. High ceilings, hidden LED lighting and ceiling mounted A/C units are some of the criteria used to experience an unparalleled luxury lifestyle.

## **GRANITE & WOODWORK**

- i. The kitchen will have engineered stone worktops and back splash.
- ii. The bedroom wardrobes and kitchen cabinets will be custom-made.

## KITCHEN & APPLIANCES

Provisions for hi-tech automations for electrical oven, microwave oven, micro extractor hood, washer and dryer, dishwasher and refrigeration.