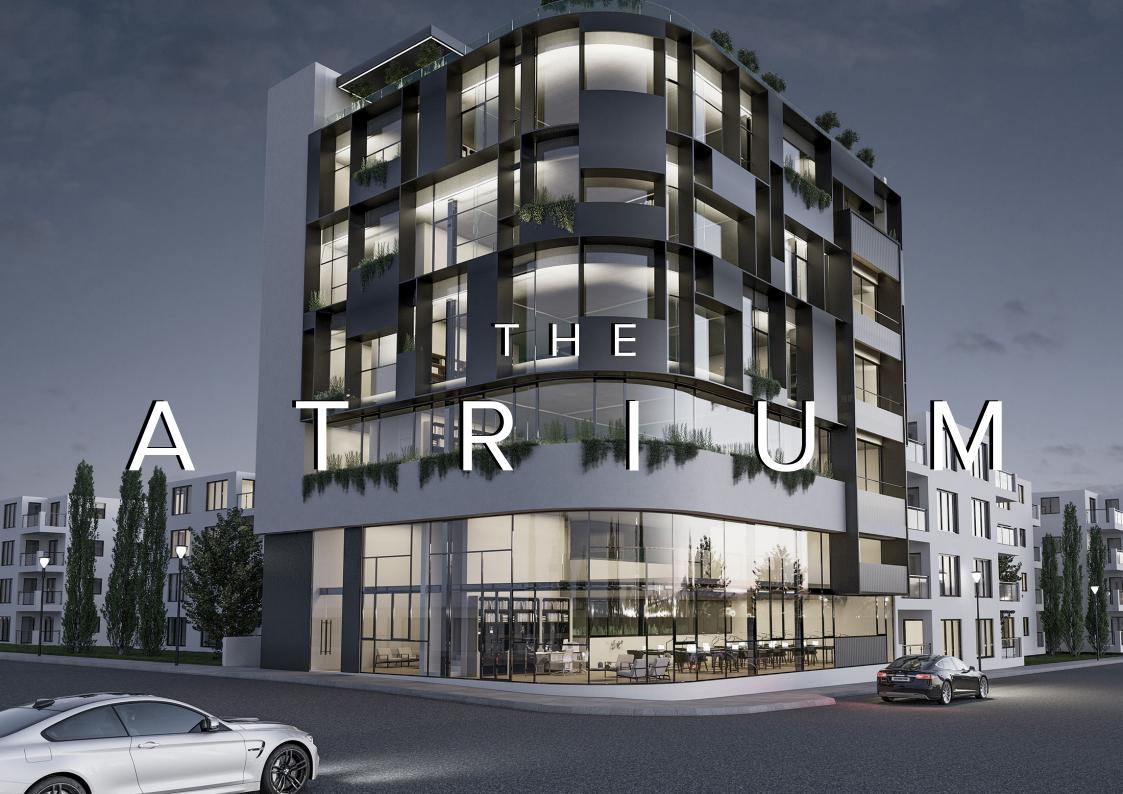

## ATRIUM

THE

Masterful design and state-of-the art construction characterises The Atrium office Tower.

This one-of-a-kind commercial building boasts 5 floors and 9 underground parking spaces sheathed in high-performance materials and provisions for a productive and efficient work environment.

The building comes complete with high-ceilings and advanced technology provisions, whether the buyer opts for shell & core or fully furnished units.

A one-of-a-kind central atrium with plants enhances the property's natural lighting and ventilation system.

A location to be envied, just across the provincial administration, stones thrown away from Anexartisias high street and the beach front. The Atrium redefines what the working environment should be, right in the heart of the old town.