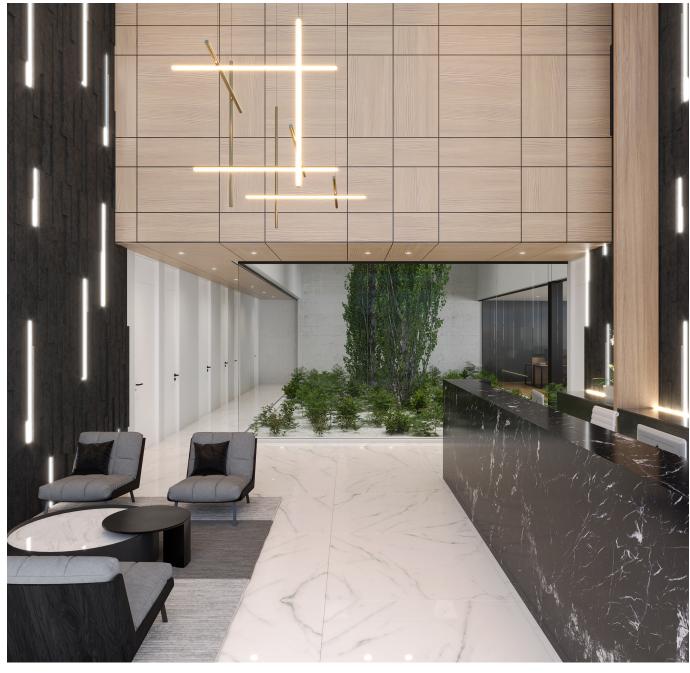

The building comes complete with high-ceilings and advanced technology provisions, whether the buyer opts for shell & core or fully furnished units.

A one-of-a-kind central atrium with plants enhances the property's natural lighting and ventilation system.

A location to be envied, just across the provincial administration, stones thrown away from Anexartisias high street and the beach front. The Atrium redefines what the working environment should be, right in the heart of the old town.

## Vantages

- In the heart of Limassol's business centre
- Shell & Core or fully furnished office spaces
- Raised floor system
- Advanced technology provisions
- Sustainable interior and exterior greenery
- 9 Basement parking spots
- High quality European fittings
- Cooling and heating with VRV system
- Heat recovery system (optional)
- Atrium for enhanced natural lighting and ventilation
- A beautiful roof top for business or pleasure

# Interior Specifications

- Fully completed finishings
- Greenery enhanced atmosphere
- Fully furnished (optional)
- High-End Intercom system
- Provisions for central VRV air-conditioning system
- Ceramic tiles floor & walls in bathrooms
- Concrete rendering in main areas
- Security and fireproof entrance doors
- Double glazed thermal aluminium windows
- Enhanced aesthetics and environmental ventilation

### **FLOOR COVERINGS**

Offices internal spaces: are installed raised floor system with high quality solid wood surface.

Corridors & lobby: are covered in polished high quality marble.

Bathroom: covered with excellent