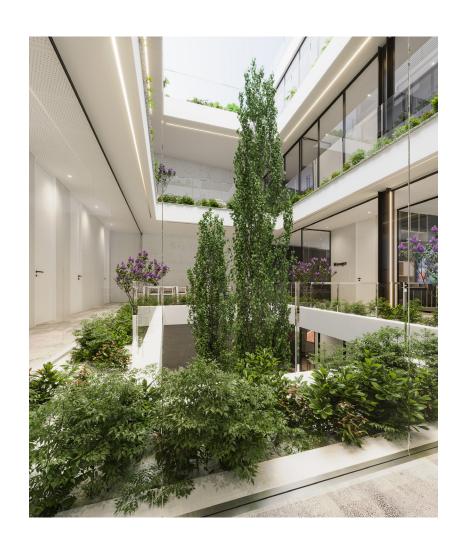

The building comes complete with high-ceilings and advanced technology provisions, whether the buyer opts for shell & core or fully furnished units.

A one-of-a-kind central atrium with plants enhances the property's natural lighting and ventilation system.

## Vantages

- In the heart of Limassol's business centre
- Shell & Core or fully furnished office spaces
- Raised floor system
- Advanced technology provisions
- Sustainable interior and exterior greenery
- 9 Basement parking spots
- High quality European fittings
- Cooling and heating with VRV system
- Heat recovery system (optional)
- Atrium for enhanced natural lighting and ventilation
- A beautiful roof top for business or pleasure

# Interior Specifications

- Fully completed finishings
- Greenery enhanced atmosphere
- Fully furnished (optional)
- High-End Intercom system
- Provisions for central VRV air-conditioning system
- Ceramic tiles floor & walls in bathrooms
- Concrete rendering in main areas
- Security and fireproof entrance doors
- Double glazed thermal aluminium windows
- Enhanced aesthetics and environmental ventilation