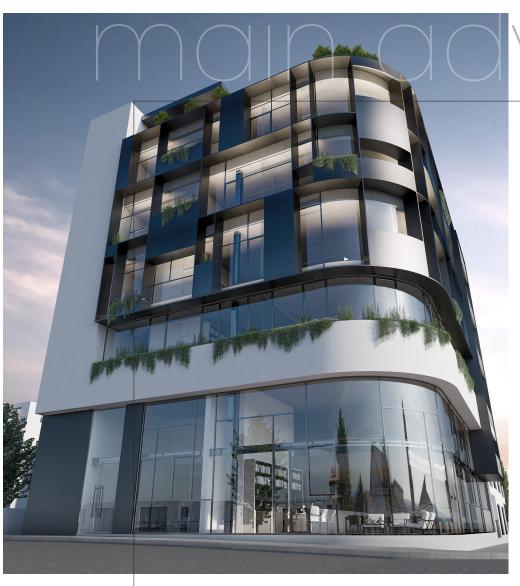

## ATRIUM

THE

Masterful design and state-of-the art construction characterises The Atrium office Tower.

This one-of-a-kind commercial building boasts 5 floors and 9 underground parking spaces sheathed in high-performance materials and provisions for a productive and efficient work environment.

The building comes complete with high-ceilings and advanced technology provisions, whether the buyer opts for shell & core or fully furnished units.

A one-of-a-kind central atrium with plants enhances the property's natural lighting and ventilation system.