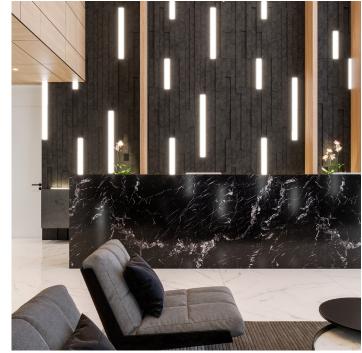

## Vantages

- In the heart of Limassol's business centre
- Shell & Core or fully furnished office spaces
- Raised floor system
- Advanced technology provisions
- Sustainable interior and exterior greenery
- 9 Basement parking spots
- High quality European fittings
- Cooling and heating with VRV system
- Heat recovery system (optional)
- Atrium for enhanced natural lighting and ventilation
- A beautiful roof top for business or pleasure

# Interior Specifications

- Fully completed finishings
- Greenery enhanced atmosphere
- Fully furnished (optional)
- High-End Intercom system
- Provisions for central VRV air-conditioning system
- Ceramic tiles floor & walls in bathrooms
- Concrete rendering in main areas
- Security and fireproof entrance doors
- Double glazed thermal aluminium windows
- Enhanced aesthetics and environmental ventilation

### **FLOOR COVERINGS**

Offices internal spaces: are installed raised floor system with high quality solid wood surface.

Corridors & lobby: are covered in polished high quality marble.

Bathroom: covered with excellent