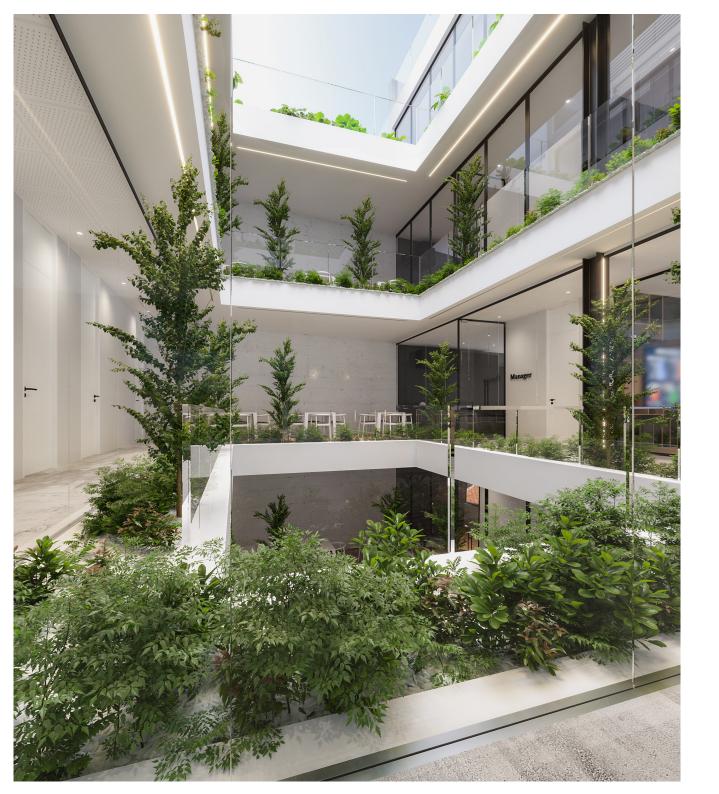

The building comes complete with high-ceilings and advanced technology provisions, whether the buyer opts for shell & core or fully furnished units.

A one-of-a-kind central atrium with plants enhances the property's natural lighting and ventilation system.

# Interior Specifications

- Fully completed finishings
- Greenery enhanced atmosphere
- Fully furnished (optional)
- High-End Intercom system
- Provisions for central VRV air-conditioning system
- Ceramic tiles floor & walls in bathrooms
- Concrete rendering in main areas
- Security and fireproof entrance doors
- Double glazed thermal aluminium windows
- Enhanced aesthetics and environmental ventilation