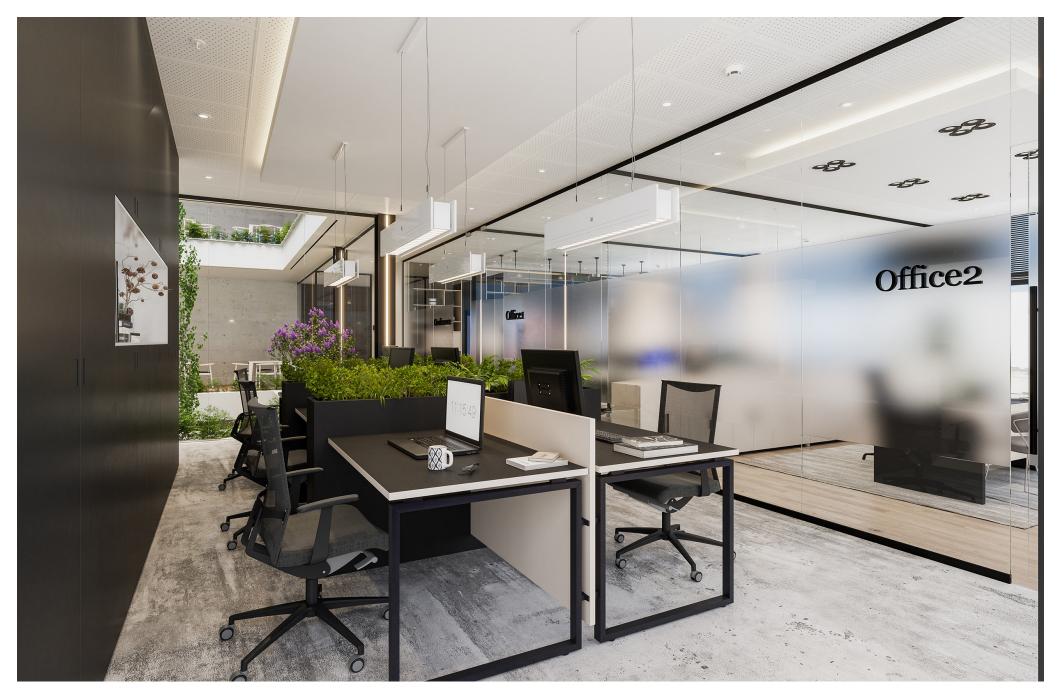

The building comes complete with high-ceilings and advanced technology provisions, whether the buyer opts for shell & core or fully furnished units.

A one-of-a-kind central atrium with plants enhances the property's natural lighting and ventilation system.

# Interior Specifications

- Fully completed finishings
- Greenery enhanced atmosphere
- Fully furnished (optional)
- High-End Intercom system
- Provisions for central VRV air-conditioning system
- Ceramic tiles floor & walls in bathrooms
- Concrete rendering in main areas
- Security and fireproof entrance doors
- Double glazed thermal aluminium windows
- Enhanced aesthetics and environmental ventilation