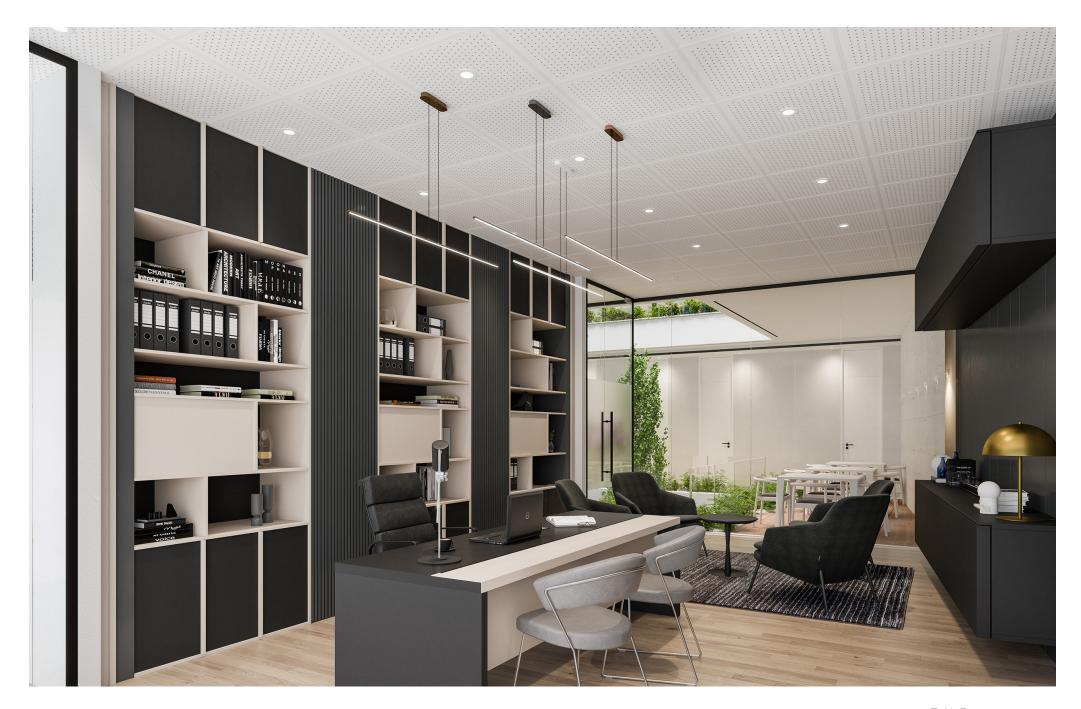

The building comes complete with high-ceilings and advanced technology provisions, whether the buyer opts for shell & core or fully furnished units.

A one-of-a-kind central atrium with plants enhances the property's natural lighting and ventilation system.

## Vantages

- In the heart of Limassol's business centre
- Shell & Core or fully furnished office spaces
- Raised floor system
- Advanced technology provisions
- Sustainable interior and exterior greenery
- 9 Basement parking spots
- High quality European fittings
- Cooling and heating with VRV system
- Heat recovery system (optional)
- Atrium for enhanced natural lighting and ventilation
- A beautiful roof top for business or pleasure

# Interior Specifications

- Fully completed finishings
- Greenery enhanced atmosphere
- Fully furnished (optional)
- High-End Intercom system
- Provisions for central VRV air-conditioning system
- Ceramic tiles floor & walls in bathrooms
- Concrete rendering in main areas
- Security and fireproof entrance doors
- Double glazed thermal aluminium windows
- Enhanced aesthetics and environmental ventilation