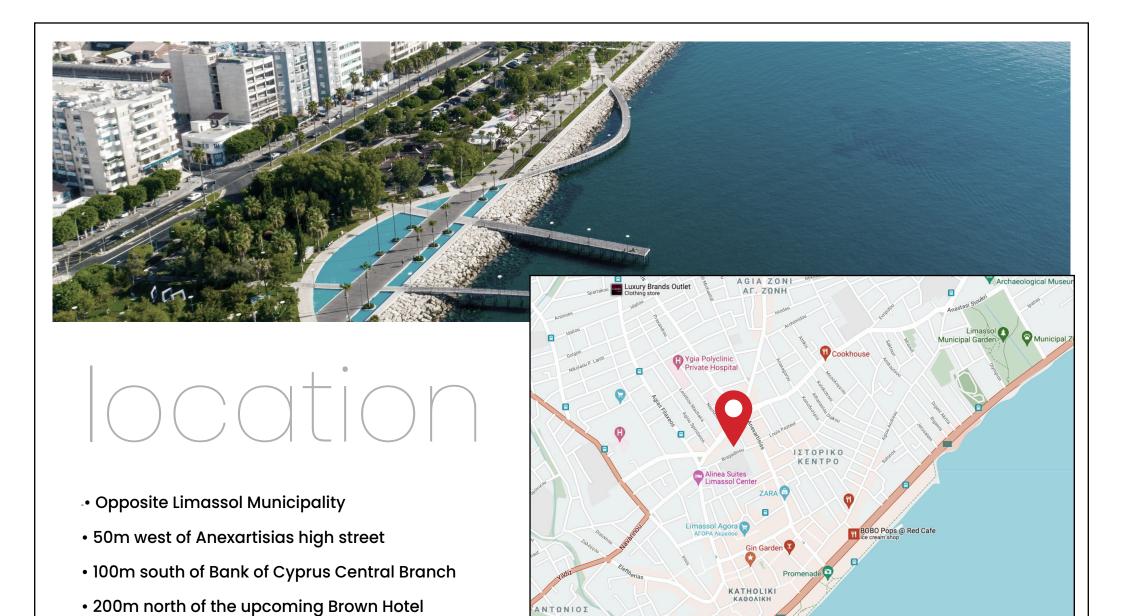

A location to be envied, just across the provincial administration, stones thrown away from Anexartisias high street and the beach front. The Atrium redefines what the working environment should be, right in the heart of the old town.

• Neighboring to premium coffee brands and shops

• 700m from the beautiful beach front