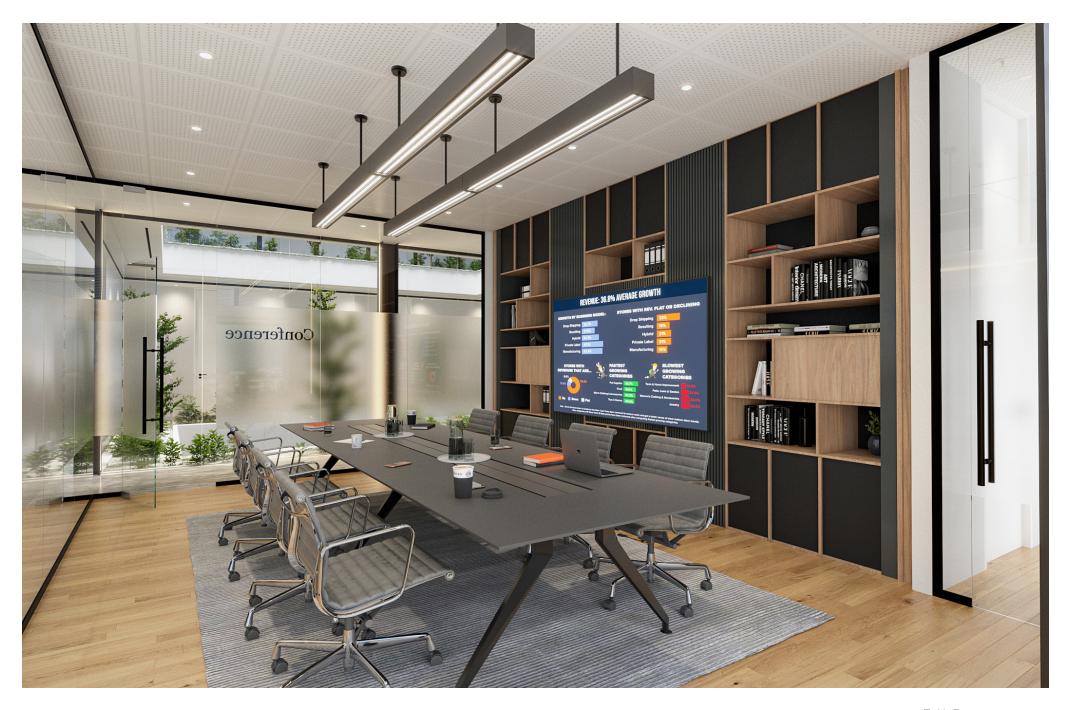

# Interior Specifications

- Fully completed finishings
- Greenery enhanced atmosphere
- Fully furnished (optional)
- High-End Intercom system
- Provisions for central VRV air-conditioning system
- Ceramic tiles floor & walls in bathrooms
- Concrete rendering in main areas
- Security and fireproof entrance doors
- Double glazed thermal aluminium windows
- Enhanced aesthetics and environmental ventilation

### TECHNICAL SPECS