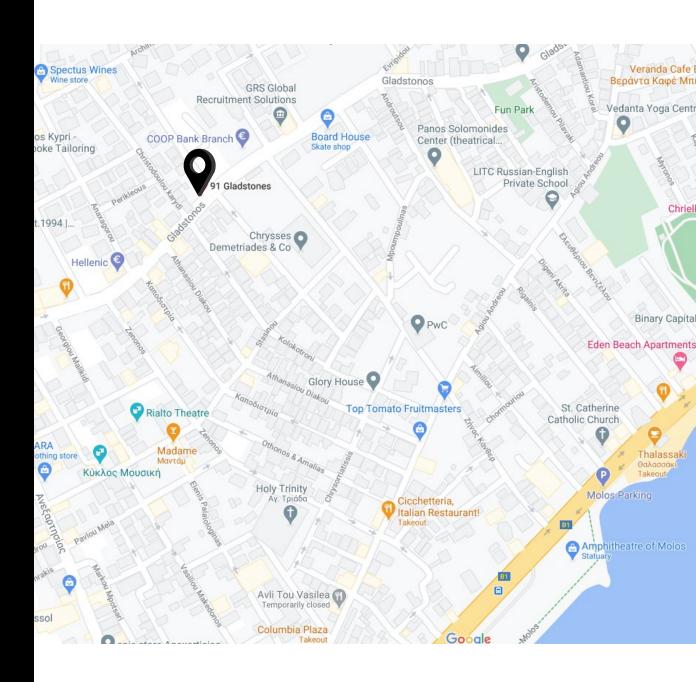

91 Gladstones is located on Gladstonos Avenue, an address that's desirable by anyone. It is right in the heart of Limassol town surrounded by retail shops, cafeterias, restaurants, law firms, banks etc.

91 Gladstones is situated right in the heart of Limassol's historic centre, located on Gladstonos Avenue one of the mains and biggests commercial street in Limassol with direct access to restaurants, vibrant cafes, retail shops, commercial centres, banks etc.

Its prime location is specifically within a walking distance from:

- Hellenic Bank HQ
- Limassol Courthouse
- Big Law firms
- The beach and old town

- • •
- •

- Covered internal -756 sq.
- Covered extetnal 211 sq.
- Uncovered external 22sq.