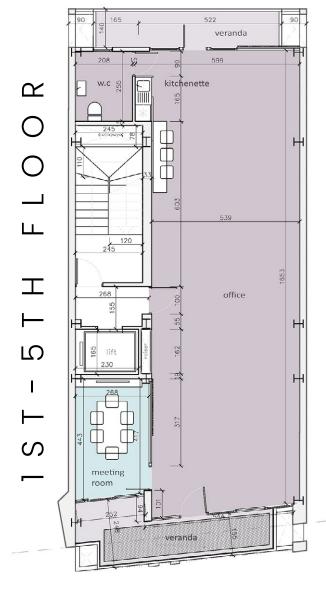

### **FLOOR COVERINGS**

Offices internal spaces: are installed raised floor system with high quality solid wood surface.

Corridors & lobby: are covered in polished high quality marble. Bathroom: covered with excellent quality ceramic tiles which can be chosen from our pre- selected collection.

Kitchenette: High quality Italian ceramic tiles from a pre-selected range of colors.

Verandas: Stainless steel Floor Grating – Heel-Proof on South verandas and frameless glass edge balustrades.

Roof garden: High quality ceramic tiles from a pre-selected range of colors.