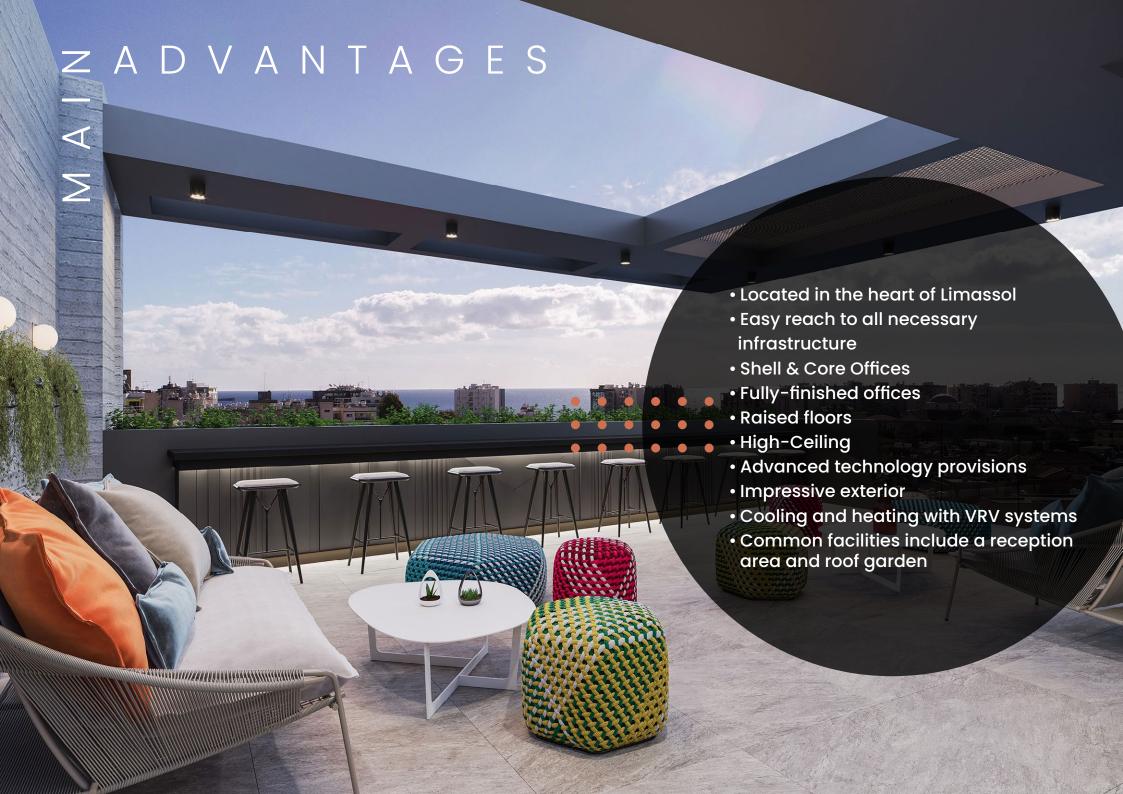

91 Gladstones is located on Gladstonos Avenue, an address that's desirable by anyone. It is right in the heart of Limassol town surrounded by retail shops, cafeterias, restaurants, law firms, banks etc.

91 Gladstones is situated right in the heart of Limassol's historic centre, located on Gladstonos Avenue one of the mains and biggests commercial street in Limassol with direct access to restaurants, vibrant cafes, retail shops, commercial centres, banks etc.

Its prime location is specifically within a walking distance from:

- Hellenic Bank HQ
- Limassol Courthouse
- Big Law firms
- The beach and old town

- • •
- •

- Covered internal -756 sq.
- Covered extetnal 211 sq.
- Uncovered external 22sq.