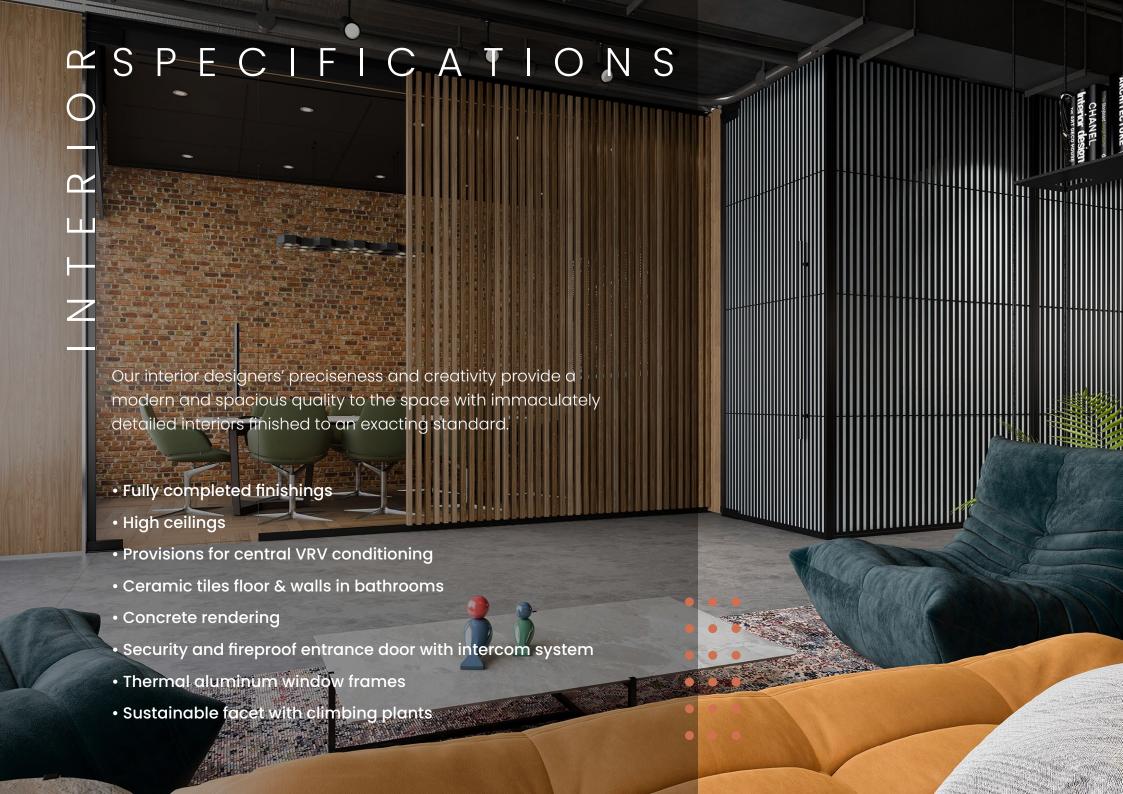

# **FOUNDATION & STRUCTURE**

The building is designed to comply fully with the European regulation of the anti-seismic code.

External walls are of 180mm thickness board panel system, filled with two layers of stone-wool for better thermal and acoustic insulation and plaster 3 layers' system to meet the highest quality of wall finishing.

100mm thickness board panel system, filled with stone-wool for thermal and acoustic insulation and plaster 3 layers' system to meet the highest quality of wall finishing.

Water proofing: Two layers of bituminous membrane are covering the roof and the verandas where needed.

### **FLOOR COVERINGS**

Offices internal spaces: are installed raised floor system with high quality solid wood surface.

Corridors & lobby: are covered in polished high quality marble. Bathroom: covered with excellent quality ceramic tiles which can be chosen from our pre- selected collection.

Kitchenette: High quality Italian ceramic tiles from a pre-selected range of colors.

Verandas: Stainless steel Floor Grating – Heel-Proof on South verandas and frameless glass edge balustrades.

Roof garden: High quality ceramic tiles from a pre-selected range of colors.

# WALL FINISHINGS

Internal walls: 3 layers of plaster and 3 layers of paint.

Kitchen, bathroom and W.C: High quality ceramic tiles.

External wall covered with 1mm sand and elastic silicone coating.

# WOODWORK

Common Area Doors: manufactured according to the European Standards of fire resistance regulations.

Indoors: Frameless Glass doors.

Apartment entrance doors: Glass

doors and manufactured according to the European Standards of fire resistance regulations. Kitchenette: manufactured in quality polymeric finish. Possibility of selecting from variety of finishes.