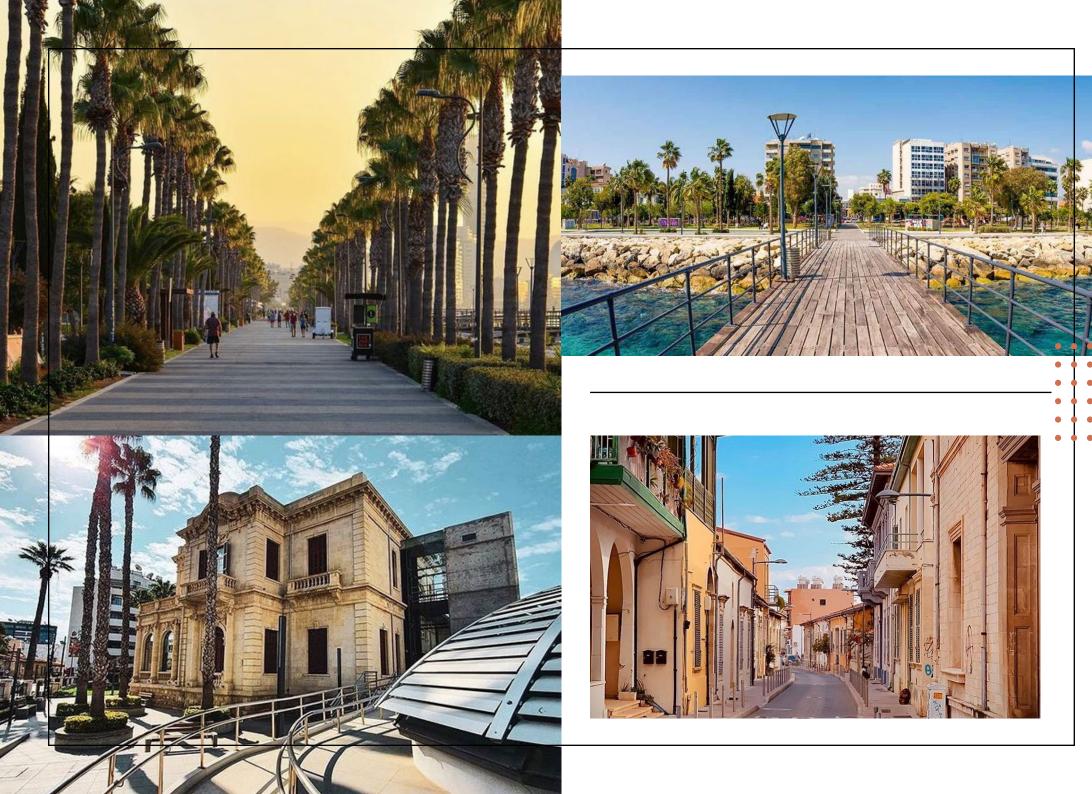

91 Gladstones is situated right in the heart of Limassol's historic centre, located on Gladstonos Avenue one of the mains and biggests commercial street in Limassol with direct access to restaurants, vibrant cafes, retail shops, commercial centres, banks etc.

Its prime location is specifically within a walking distance from:

- Hellenic Bank HQ
- Limassol Courthouse
- Big Law firms
- The beach and old town

- • •
- •

- Covered internal -756 sq.
- Covered extetnal 211 sq.
- Uncovered external 22sq.