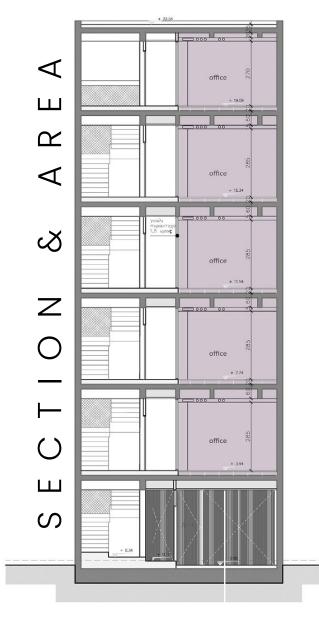

• •

• •

. . .

91 Gladstones brings a beautiful contemporary design to Limassol's old town with another iconic development by Domo Properties.

Our award-winning architects and designers have thoughtfully created a spacious building with five floors and a rooftop. This property is delivered with a top standard finishing, offering the best use of common spaces and stunning individual offices for a productive and efficient work environment.

- Covered internal 41sq.
- Covered extetnal 123sq.
- Uncovered external 22q.

- Covered internal 152 sq.
- Covered extetnal 21 sq.

- Covered internal 112 sq.
- Covered extetnal 7 sq.