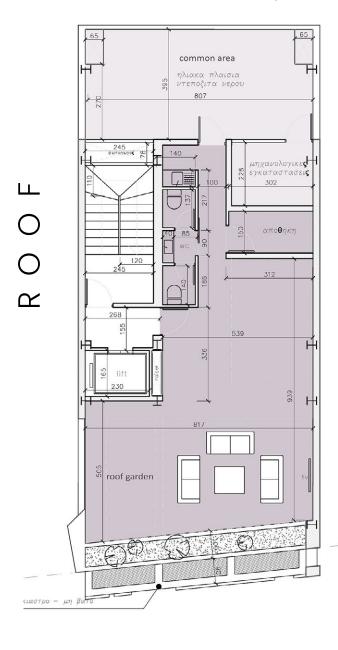

Kitchenette: High quality Italian ceramic tiles from a pre-selected range of colors.

Verandas: Stainless steel Floor Grating – Heel-Proof on South verandas and frameless glass edge balustrades.

Roof garden: High quality ceramic tiles from a pre-selected range of colors.