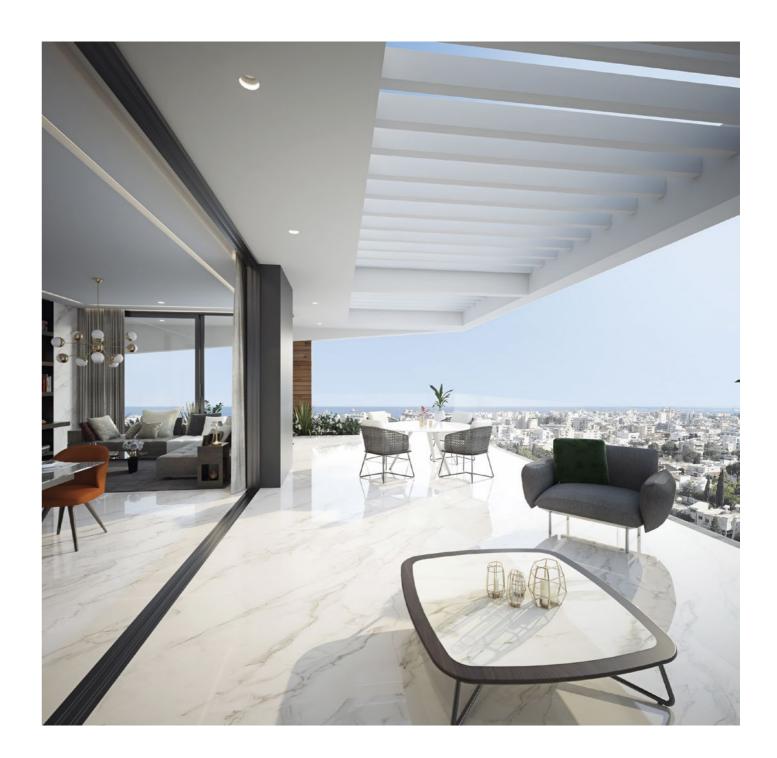

## **Panoramic Views**

The Penthouse enjoys unobstructed sea views, whilst overlooking the cosmopolitan Riga Fereou Street. The clean lines of the architecture and large sized windows mean bright rooms where natural sunlight can flood in unhindered.

## The Penthouse

A home which exudes high sophistication and organic individuality. It was designed to embrace the stunning views and thus create an open feel using a mixture of light and dark to mirror the natural world outside.