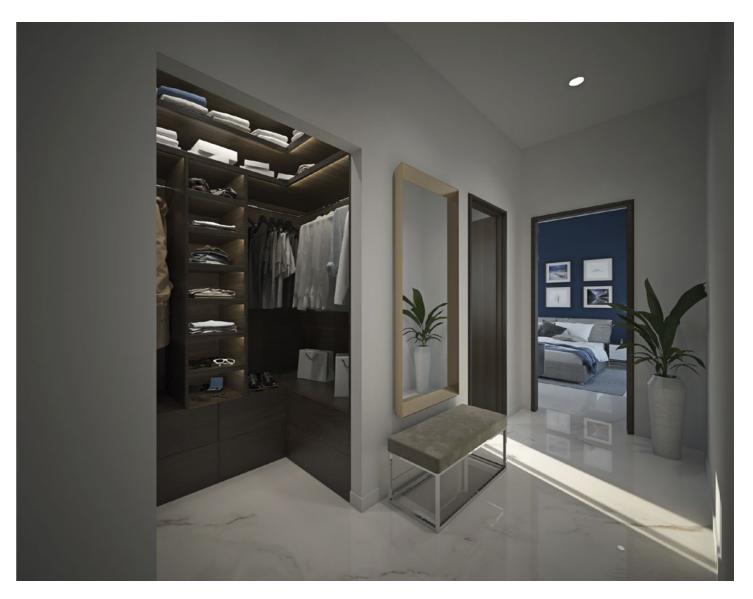

## The Penthouse

A home which exudes high sophistication and organic individuality. It was designed to embrace the stunning views and thus create an open feel using a mixture of light and dark to mirror the natural world outside.

#### WARDROBES

Floor to celling, made to measure wardrobes. Possibility to select of variety of finishes.