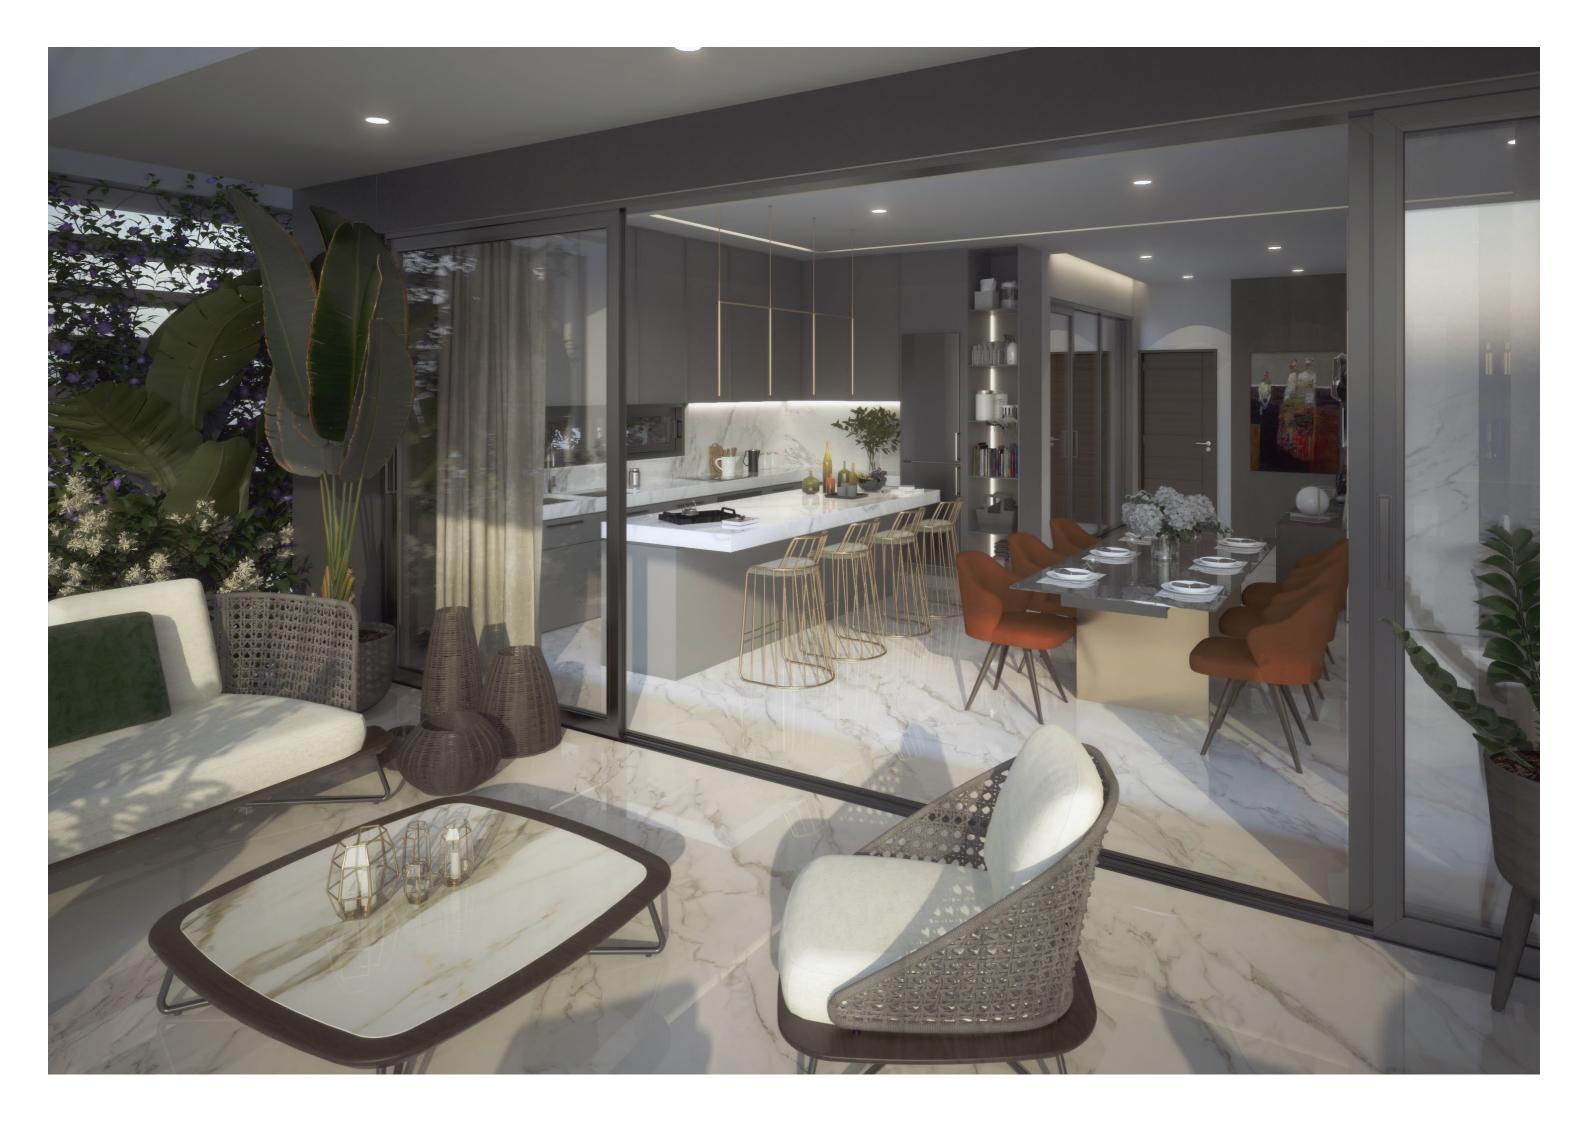

#### **KITCHEN**

Made- to measure benches and worktops. Possibility to select of variety of finishes. Specialised mechanisms (soft closing system for drawers and hinges for doors).