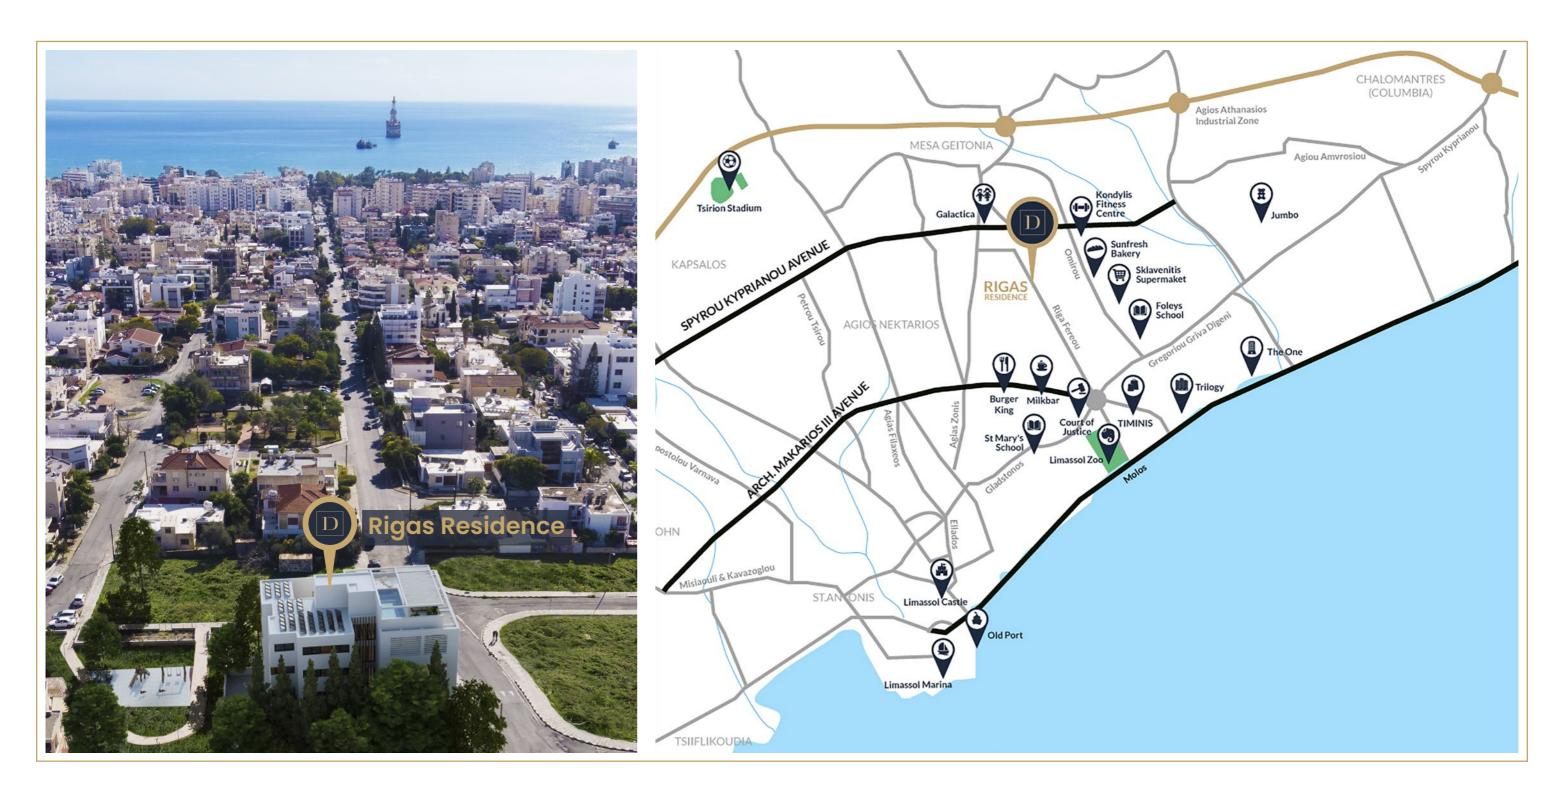

# The Location

The location of Rigas Residence is second to none. Riga Fereou Street not only provides easy access to routes out of city but connects directly to the Saint Nicholas Roundabout with the iconic Court of Justice and energetic business district.

Local Bakery Supermarket Makariou Ave Seafront

|      | 3min   |
|------|--------|
|      | 5 min  |
| enue | 10 min |
|      | 15 min |