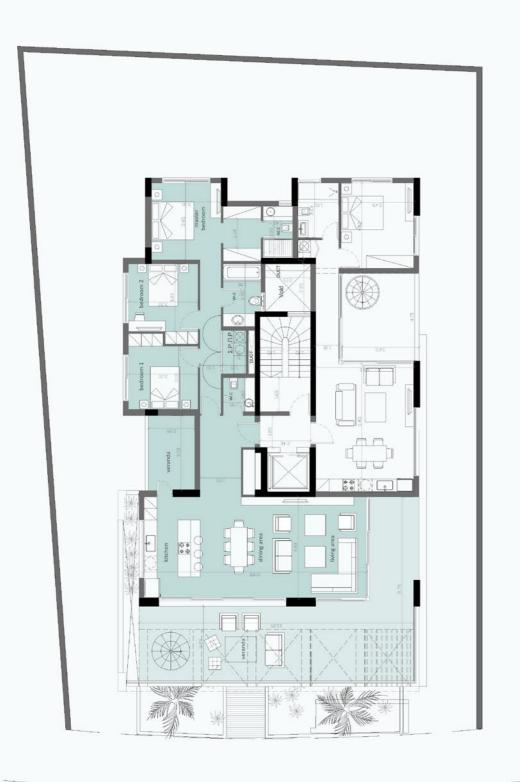

# FLOOR PLANS

▲ 302 A 402 401 4 A 101 A 301 A 202 A 201 102 4 roof ANT. 1×

ROOF GARDEN Roof 100 sqm

4th FLOOR Indoor area 135sqm Veranda 75 sqm